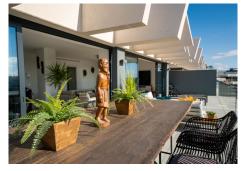

A light Boho tinted interior with an open plan fully equipped kitchen and living room that flows effortlessly into a spacious terrace (70?), perfect for dining with spectacular 180° sea views of Gibraltar and the Atlas Mountains. A gem.

Huge terrace with glass balustrade Large windows for lots of light Heated indoor pool Gym, Spa & Social Area Open kitchen and living space