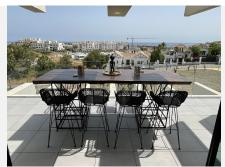

A light Boho tinted interior with an open plan fully equipped kitchen and living room that flows effortlessly into a spacious terrace (70?), perfect for dining with spectacular 180° sea views of Gibraltar and the Atlas Mountains. A gem.