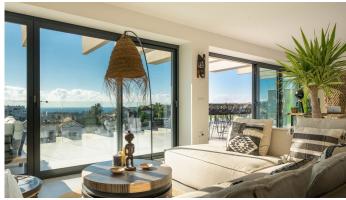

A light Boho tinted interior with an open plan fully equipped kitchen and living room that flows effortlessly into a spacious terrace (70?), perfect for dining with spectacular 180° sea views of Gibraltar and the Atlas Mountains. A gem.

Huge terrace with glass balustrade Large windows for lots of light Heated indoor pool Gym, Spa & Social Area Open kitchen and living space

## Panoramic Views

For the 'winter' we have installed floor heating

This modern beautifully situated urbanization between Estepona and Marbella has swimming pools and garden, spa, sauna and hamman, indoor heated pool, hydromassage area and equipped gym.