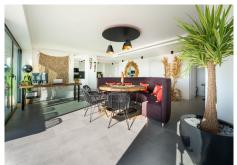

A light Boho tinted interior with an open plan fully equipped kitchen and living room that flows effortlessly into a spacious terrace (70?), perfect for dining with spectacular 180° sea views of Gibraltar and the Atlas Mountains. A gem.

Huge terrace with glass balustrade Large windows for lots of light Heated indoor pool Gym, Spa & Social Area Open kitchen and living space