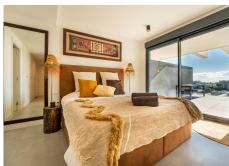

A light Boho tinted interior with an open plan fully equipped kitchen and living room that flows effortlessly into a spacious terrace (70?), perfect for dining with spectacular 180° sea views of Gibraltar and the Atlas Mountains. A gem.