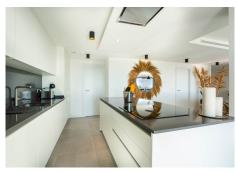

A light Boho tinted interior with an open plan fully equipped kitchen and living room that flows effortlessly into a spacious terrace (70?), perfect for dining with spectacular 180° sea views of Gibraltar and the Atlas Mountains. A gem.

Huge terrace with glass balustrade Large windows for lots of light Heated indoor pool Gym, Spa & Social Area Open kitchen and living space