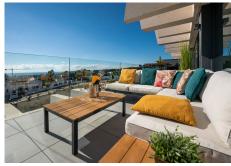

A light Boho tinted interior with an open plan fully equipped kitchen and living room that flows effortlessly into a spacious terrace (70?), perfect for dining with spectacular 180° sea views of Gibraltar and the Atlas Mountains. A gem.

## Panoramic Views

For the 'winter' we have installed floor heating

This modern beautifully situated urbanization between Estepona and Marbella has swimming pools and garden, spa, sauna and hamman, indoor heated pool, hydromassage area and equipped gym.