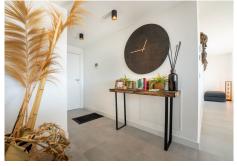

A light Boho tinted interior with an open plan fully equipped kitchen and living room that flows effortlessly into a spacious terrace (70?), perfect for dining with spectacular 180° sea views of Gibraltar and the Atlas Mountains. A gem.

Huge terrace with glass balustrade Large windows for lots of light Heated indoor pool Gym, Spa & Social Area Open kitchen and living space