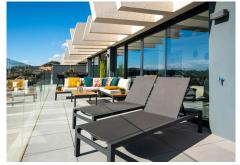

A light Boho tinted interior with an open plan fully equipped kitchen and living room that flows effortlessly into a spacious terrace (70?), perfect for dining with spectacular 180° sea views of Gibraltar and the Atlas Mountains. A gem.

## Panoramic Views

For the 'winter' we have installed floor heating

This modern beautifully situated urbanization between Estepona and Marbella has swimming pools and garden, spa, sauna and hamman, indoor heated pool, hydromassage area and equipped gym.