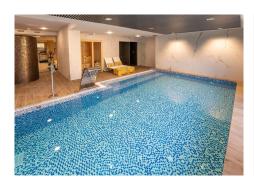

Huge terrace with glass balustrade Large windows for lots of light Heated indoor pool Gym, Spa & Social Area Open kitchen and living space

## Panoramic Views

For the 'winter' we have installed floor heating

This modern beautifully situated urbanization between Estepona and Marbella has swimming pools and garden, spa, sauna and hamman, indoor heated pool, hydromassage area and equipped gym.