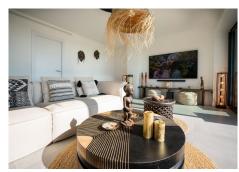

A light Boho tinted interior with an open plan fully equipped kitchen and living room that flows effortlessly into a spacious terrace (70?), perfect for dining with spectacular 180° sea views of Gibraltar and the Atlas Mountains. A gem.

Huge terrace with glass balustrade Large windows for lots of light Heated indoor pool Gym, Spa & Social Area Open kitchen and living space