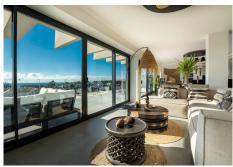

A light Boho tinted interior with an open plan fully equipped kitchen and living room that flows effortlessly into a spacious terrace (70?), perfect for dining with spectacular 180° sea views of Gibraltar and the Atlas Mountains. A gem.

## Panoramic Views

For the 'winter' we have installed floor heating

This modern beautifully situated urbanization between Estepona and Marbella has swimming pools and garden, spa, sauna and hamman, indoor heated pool, hydromassage area and equipped gym.