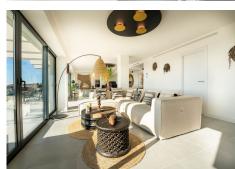

A light Boho tinted interior with an open plan fully equipped kitchen and living room that flows effortlessly into a spacious terrace (70?), perfect for dining with spectacular 180° sea views of Gibraltar and the Atlas Mountains. A gem.

Huge terrace with glass balustrade Large windows for lots of light Heated indoor pool Gym, Spa & Social Area Open kitchen and living space