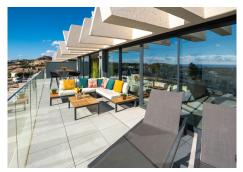

A light Boho tinted interior with an open plan fully equipped kitchen and living room that flows effortlessly into a spacious terrace (70?), perfect for dining with spectacular 180° sea views of Gibraltar and the Atlas Mountains. A gem.

## Panoramic Views

For the 'winter' we have installed floor heating

This modern beautifully situated urbanization between Estepona and Marbella has swimming pools and garden, spa, sauna and hamman, indoor heated pool, hydromassage area and equipped gym.