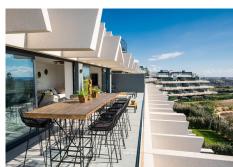

A light Boho tinted interior with an open plan fully equipped kitchen and living room that flows effortlessly into a spacious terrace (70?), perfect for dining with spectacular 180° sea views of Gibraltar and the Atlas Mountains. A gem.

## Panoramic Views

For the 'winter' we have installed floor heating

This modern beautifully situated urbanization between Estepona and Marbella has swimming pools and garden, spa, sauna and hamman, indoor heated pool, hydromassage area and equipped gym.