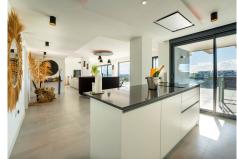

A light Boho tinted interior with an open plan fully equipped kitchen and living room that flows effortlessly into a spacious terrace (70?), perfect for dining with spectacular 180° sea views of Gibraltar and the Atlas Mountains. A gem.

## Panoramic Views

For the 'winter' we have installed floor heating

This modern beautifully situated urbanization between Estepona and Marbella has swimming pools and garden, spa, sauna and hamman, indoor heated pool, hydromassage area and equipped gym.