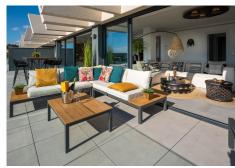

A light Boho tinted interior with an open plan fully equipped kitchen and living room that flows effortlessly into a spacious terrace (70?), perfect for dining with spectacular 180° sea views of Gibraltar and the Atlas Mountains. A gem.

Huge terrace with glass balustrade Large windows for lots of light Heated indoor pool Gym, Spa & Social Area Open kitchen and living space