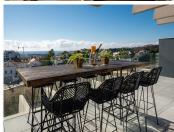

A light Boho tinted interior with an open plan fully equipped kitchen and living room that flows effortlessly into a spacious terrace (70?), perfect for dining with spectacular 180° sea views of Gibraltar and the Atlas Mountains. A gem.

## Panoramic Views

For the 'winter' we have installed floor heating

This modern beautifully situated urbanization between Estepona and Marbella has swimming pools and garden, spa, sauna and hamman, indoor heated pool, hydromassage area and equipped gym.