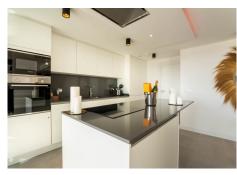

A light Boho tinted interior with an open plan fully equipped kitchen and living room that flows effortlessly into a spacious terrace (70?), perfect for dining with spectacular 180° sea views of Gibraltar and the Atlas Mountains. A gem.

Huge terrace with glass balustrade Large windows for lots of light Heated indoor pool Gym, Spa & Social Area Open kitchen and living space