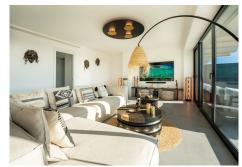

A light Boho tinted interior with an open plan fully equipped kitchen and living room that flows effortlessly into a spacious terrace (70?), perfect for dining with spectacular 180° sea views of Gibraltar and the Atlas Mountains. A gem.

Huge terrace with glass balustrade Large windows for lots of light Heated indoor pool Gym, Spa & Social Area Open kitchen and living space