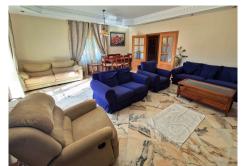

R4581370

Río Real

REF# R4581370 700.000 €

| BEDS | BATHS | BUILT  | PLOT   | TERRACE |
|------|-------|--------|--------|---------|
| 7    | 3.5   | 276 m² | 495 m² | 50 m²   |

Great opportunity. It is a beautiful and spacious semi-detached villa, although totally independent and with a lot of privacy, so it could be considered a villa. It is located at the end of a quiet street, on the corner, facing south and overlooking the sea from the private garden with palm trees and its own pool. The other semi-detached villa is at the back and does not have views over our house. The house is in the area of ??Bello Horizonte, Marbella; in a cul-de-sac with little traffic and 3 minutes by car from La Playa del Pinillo, or 5 minutes by car from La Cañada C.C. and the center of Marbella, thanks to easy access to the highway. The plot has a beautiful porch (covered terrace) on the outside with views of the garden, the pool and the sea, and direct access to the kitchen and the main entrance of the house. Also in the back area, there is a private patio with kitchen and barbecue area, with storage room (pantry) and with direct access to the kitchen. On the ground floor there is a spacious living room with access to a terrace, a large fully equipped kitchen with a dining room with access to the porch, there is also a guest toilet. On the upper floor, there are 3 bedrooms with sea views and 2 bathrooms. The distribution is as follows, a first bedroom with 2 beds, a bedroom with a small terrace, both bedrooms share a full 4-piece bathroom. The master bedroom has a large terrace and a large bathroom, with a hydromassage bathtub. On the semi-basement floor, (because the entire house is above ground level), we find 4 bedrooms with windows, 1 full bathroom, 1 extra room (it could be a large