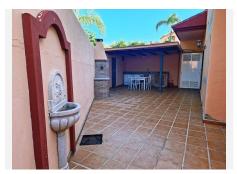

R4581370

Río Real

REF# R4581370 700.000 €

| BEDS | BATHS | BUILT  | PLOT   | TERRACE |
|------|-------|--------|--------|---------|
| 7    | 3.5   | 276 m² | 495 m² | 50 m²   |

Great opportunity. It is a beautiful and spacious semi-detached villa, although totally independent and with a lot of privacy, so it could be considered a villa. It is located at the end of a quiet street, on the corner, facing south and overlooking the sea from the private garden with palm trees and its own pool. The other semi-detached villa is at the back and does not have views over our house. The house is in the area of ??Bello Horizonte, Marbella; in a cul-de-sac with little traffic and 3 minutes by car from La Playa del Pinillo, or 5 minutes by car from La Cañada C.C. and the center of Marbella, thanks to easy access to the highway. The plot has a beautiful porch (covered terrace) on the outside with views of the garden, the pool and the sea, and direct access to the kitchen and the main entrance of the house. Also in the back area, there is a private patio with kitchen and barbecue area, with storage room (pantry) and with direct access to the kitchen. On the ground floor there is a spacious living room with access to a terrace, a large fully equipped kitchen with a dining room with access to the porch, there is also a guest toilet. On the upper floor, there are 3 bedrooms with sea views and 2 bathrooms. The distribution is as follows, a first bedroom with 2 beds, a bedroom with a small terrace, both bedrooms share a full 4-piece bathroom. The master bedroom has a large terrace and a large bathroom, with a hydromassage bathtub. On the semi-basement floor, (because the entire house is above ground level), we find 4 bedrooms with windows, 1 full bathroom, 1 extra room (it could be a large