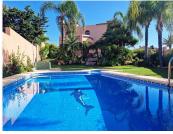

R4581370

Río Real

REF# R4581370 700.000 €

| BEDS | BATHS | BUILT  | PLOT   | TERRACE |
|------|-------|--------|--------|---------|
| 7    | 3.5   | 276 m² | 495 m² | 50 m²   |

Great opportunity. It is a beautiful and spacious semi-detached villa, although totally independent and with a lot of privacy, so it could be considered a villa. It is located at the end of a quiet street, on the corner, facing south and overlooking the sea from the private garden with palm trees and its own pool. The other semi-detached villa is at the back and does not have views over our house. The house is in the area of ??Bello Horizonte, Marbella; in a cul-de-sac with little traffic and 3 minutes by car from La Playa del Pinillo, or 5 minutes by car from La Cañada C.C. and the center of Marbella, thanks to easy access to the highway. The plot has a beautiful porch (covered terrace) on the outside with views of the garden, the pool and the sea, and direct access to the kitchen and the main entrance of the house. Also in the back area, there is a private patio with kitchen and barbecue area, with storage room (pantry) and with direct access to the kitchen. On the ground floor there is a spacious living room with access to a terrace, a large fully equipped kitchen with a dining room with access to the porch, there is also a guest toilet. On the upper floor, there are 3 bedrooms with sea views and 2 bathrooms. The distribution is as follows, a first bedroom with 2 beds, a bedroom with a small terrace, both bedrooms share a full 4-piece bathroom. The master bedroom has a large terrace and a large bathroom, with a hydromassage bathtub. On the semi-basement floor, (because the entire house is above ground level), we find 4 bedrooms with windows, 1 full bathroom, 1 extra room (it could be a large