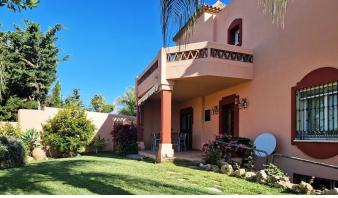

R4581370

Río Real

REF# R4581370 700.000 €

| BEDS | BATHS | BUILT  | PLOT   | TERRACE |
|------|-------|--------|--------|---------|
| 7    | 3.5   | 276 m² | 495 m² | 50 m²   |

Great opportunity. It is a beautiful and spacious semi-detached villa, although totally independent and with a lot of privacy, so it could be considered a villa. It is located at the end of a quiet street, on the corner, facing south and overlooking the sea from the private garden with palm trees and its own pool. The other semi-detached villa is at the back and does not have views over our house. The house is in the area of ??Bello Horizonte, Marbella; in a cul-de-sac with little traffic and 3 minutes by car from La Playa del Pinillo, or 5 minutes by car from La Cañada C.C. and the center of Marbella, thanks to easy access to the highway. The plot has a beautiful porch (covered terrace) on the outside with views of the garden, the pool and the sea, and direct access to the kitchen and the main entrance of the house. Also in the back area, there is a private patio with kitchen and barbecue area, with storage room (pantry) and with direct access to the kitchen. On the ground floor there is a spacious living room with access to a terrace, a large fully equipped kitchen with a dining room with access to the porch, there is also a guest toilet. On the upper floor, there are 3 bedrooms with sea views and 2 bathrooms. The distribution is as follows, a first bedroom with 2 beds, a bedroom with a small terrace, both bedrooms share a full 4-piece bathroom. The master bedroom has a large terrace and a large bathroom, with a hydromassage bathtub. On the semi-basement floor, (because the entire house is above ground level), we find 4 bedrooms with windows, 1 full bathroom, 1 extra room (it could be a large