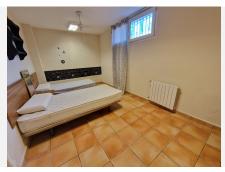

R4581370

Río Real

REF# R4581370 700.000 €

| BEDS | BATHS | BUILT  | PLOT   | TERRACE |
|------|-------|--------|--------|---------|
| 7    | 3.5   | 276 m² | 495 m² | 50 m²   |

Great opportunity. It is a beautiful and spacious semi-detached villa, although totally independent and with a lot of privacy, so it could be considered a villa. It is located at the end of a quiet street, on the corner, facing south and overlooking the sea from the private garden with palm trees and its own pool. The other semi-detached villa is at the back and does not have views over our house. The house is in the area of ??Bello Horizonte, Marbella; in a cul-de-sac with little traffic and 3 minutes by car from La Playa del Pinillo, or 5 minutes by car from La Cañada C.C. and the center of Marbella, thanks to easy access to the highway. The plot has a beautiful porch (covered terrace) on the outside with views of the garden, the pool and the sea, and direct access to the kitchen and the main entrance of the house. Also in the back area, there is a private patio with kitchen and barbecue area, with storage room (pantry) and with direct access to the kitchen. On the ground floor there is a spacious living room with access to a terrace, a large fully equipped kitchen with a dining room with access to the porch, there is also a guest toilet. On the upper floor, there are 3 bedrooms with sea views and 2 bathrooms. The distribution is as follows, a first bedroom with 2 beds, a bedroom with a small terrace, both bedrooms share a full 4-piece bathroom. The master bedroom has a large terrace and a large bathroom, with a hydromassage bathtub. On the semi-basement floor, (because the entire house is above ground level), we find 4 bedrooms with windows, 1 full bathroom, 1 extra room (it could be a large