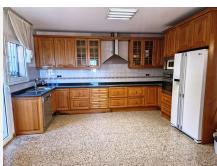

R4581370

Río Real

REF# R4581370 700.000 €

| BEDS | BATHS | BUILT  | PLOT   | TERRACE |
|------|-------|--------|--------|---------|
| 7    | 3.5   | 276 m² | 495 m² | 50 m²   |

Great opportunity. It is a beautiful and spacious semi-detached villa, although totally independent and with a lot of privacy, so it could be considered a villa. It is located at the end of a quiet street, on the corner, facing south and overlooking the sea from the private garden with palm trees and its own pool. The other semi-detached villa is at the back and does not have views over our house. The house is in the area of ??Bello Horizonte, Marbella; in a cul-de-sac with little traffic and 3 minutes by car from La Playa del Pinillo, or 5 minutes by car from La Cañada C.C. and the center of Marbella, thanks to easy access to the highway. The plot has a beautiful porch (covered terrace) on the outside with views of the garden, the pool and the sea, and direct access to the kitchen and the main entrance of the house. Also in the back area, there is a private patio with kitchen and barbecue area, with storage room (pantry) and with direct access to the kitchen. On the ground floor there is a spacious living room with access to a terrace, a large fully equipped kitchen with a dining room with access to the porch, there is also a guest toilet. On the upper floor, there are 3 bedrooms with sea views and 2 bathrooms. The distribution is as follows, a first bedroom with 2 beds, a bedroom with a small terrace, both bedrooms share a full 4-piece bathroom. The master bedroom has a large terrace and a large bathroom, with a hydromassage bathtub. On the semi-basement floor, (because the entire house is above ground level), we find 4 bedrooms with windows, 1 full bathroom, 1 extra room (it could be a large