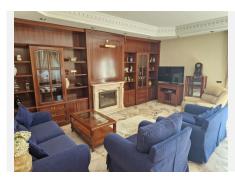

R4581370

Río Real

REF# R4581370 700.000 €

| BEDS | BATHS | BUILT  | PLOT   | TERRACE |
|------|-------|--------|--------|---------|
| 7    | 3.5   | 276 m² | 495 m² | 50 m²   |

Great opportunity. It is a beautiful and spacious semi-detached villa, although totally independent and with a lot of privacy, so it could be considered a villa. It is located at the end of a quiet street, on the corner, facing south and overlooking the sea from the private garden with palm trees and its own pool. The other semi-detached villa is at the back and does not have views over our house. The house is in the area of ??Bello Horizonte, Marbella; in a cul-de-sac with little traffic and 3 minutes by car from La Playa del Pinillo, or 5 minutes by car from La Cañada C.C. and the center of Marbella, thanks to easy access to the highway. The plot has a beautiful porch (covered terrace) on the outside with views of the garden, the pool and the sea, and direct access to the kitchen and the main entrance of the house. Also in the back area, there is a private patio with kitchen and barbecue area, with storage room (pantry) and with direct access to the kitchen. On the ground floor there is a spacious living room with access to a terrace, a large fully equipped kitchen with a dining room with access to the porch, there is also a guest toilet. On the upper floor, there are 3 bedrooms with sea views and 2 bathrooms. The distribution is as follows, a first bedroom with 2 beds, a bedroom with a small terrace, both bedrooms share a full 4-piece bathroom. The master bedroom has a large terrace and a large bathroom, with a hydromassage bathtub. On the semi-basement floor, (because the entire house is above ground level), we find 4 bedrooms with windows, 1 full bathroom, 1 extra room (it could be a large