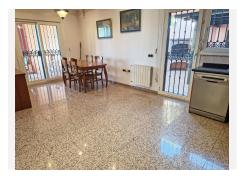

R4581370

Río Real

REF# R4581370 700.000 €

| BEDS | BATHS | BUILT  | PLOT   | TERRACE |
|------|-------|--------|--------|---------|
| 7    | 3.5   | 276 m² | 495 m² | 50 m²   |

Great opportunity. It is a beautiful and spacious semi-detached villa, although totally independent and with a lot of privacy, so it could be considered a villa. It is located at the end of a quiet street, on the corner, facing south and overlooking the sea from the private garden with palm trees and its own pool. The other semi-detached villa is at the back and does not have views over our house. The house is in the area of ??Bello Horizonte, Marbella; in a cul-de-sac with little traffic and 3 minutes by car from La Playa del Pinillo, or 5 minutes by car from La Cañada C.C. and the center of Marbella, thanks to easy access to the highway. The plot has a beautiful porch (covered terrace) on the outside with views of the garden, the pool and the sea, and direct access to the kitchen and the main entrance of the house. Also in the back area, there is a private patio with kitchen and barbecue area, with storage room (pantry) and with direct access to the kitchen. On the ground floor there is a spacious living room with access to a terrace, a large fully equipped kitchen with a dining room with access to the porch, there is also a guest toilet. On the upper floor, there are 3 bedrooms with sea views and 2 bathrooms. The distribution is as follows, a first bedroom with 2 beds, a bedroom with a small terrace, both bedrooms share a full 4-piece bathroom. The master bedroom has a large terrace and a large bathroom, with a hydromassage bathtub. On the semi-basement floor, (because the entire house is above ground level), we find 4 bedrooms with windows, 1 full bathroom, 1 extra room (it could be a large