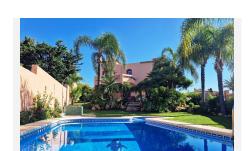

R4581370

Río Real

REF# R4581370 700.000 €

| BEDS | BATHS | BUILT  | PLOT   | TERRACE |
|------|-------|--------|--------|---------|
| 7    | 3.5   | 276 m² | 495 m² | 50 m²   |

Great opportunity. It is a beautiful and spacious semi-detached villa, although totally independent and with a lot of privacy, so it could be considered a villa. It is located at the end of a quiet street, on the corner, facing south and overlooking the sea from the private garden with palm trees and its own pool. The other semi-detached villa is at the back and does not have views over our house. The house is in the area of ??Bello Horizonte, Marbella; in a cul-de-sac with little traffic and 3 minutes by car from La Playa del Pinillo, or 5 minutes by car from La Cañada C.C. and the center of Marbella, thanks to easy access to the highway. The plot has a beautiful porch (covered terrace) on the outside with views of the garden, the pool and the sea, and direct access to the kitchen and the main entrance of the house. Also in the back area, there is a private patio with kitchen and barbecue area, with storage room (pantry) and with direct access to the kitchen. On the ground floor there is a spacious living room with access to a terrace, a large fully equipped kitchen with a dining room with access to the porch, there is also a guest toilet. On the upper floor, there are 3 bedrooms with sea views and 2 bathrooms. The distribution is as follows, a first bedroom with 2 beds, a bedroom with a small terrace, both bedrooms share a full 4-piece bathroom. The master bedroom has a large terrace and a large bathroom, with a hydromassage bathtub. On the semi-basement floor, (because the entire house is above ground level), we find 4 bedrooms with windows, 1 full bathroom, 1 extra room (it could be a large