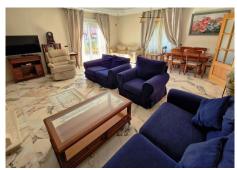

R4581370

Río Real

REF# R4581370 700.000 €

| BEDS | BATHS | BUILT  | PLOT   | TERRACE |
|------|-------|--------|--------|---------|
| 7    | 3.5   | 276 m² | 495 m² | 50 m²   |

Great opportunity. It is a beautiful and spacious semi-detached villa, although totally independent and with a lot of privacy, so it could be considered a villa. It is located at the end of a quiet street, on the corner, facing south and overlooking the sea from the private garden with palm trees and its own pool. The other semi-detached villa is at the back and does not have views over our house. The house is in the area of ??Bello Horizonte, Marbella; in a cul-de-sac with little traffic and 3 minutes by car from La Playa del Pinillo, or 5 minutes by car from La Cañada C.C. and the center of Marbella, thanks to easy access to the highway. The plot has a beautiful porch (covered terrace) on the outside with views of the garden, the pool and the sea, and direct access to the kitchen and the main entrance of the house. Also in the back area, there is a private patio with kitchen and barbecue area, with storage room (pantry) and with direct access to the kitchen. On the ground floor there is a spacious living room with access to a terrace, a large fully equipped kitchen with a dining room with access to the porch, there is also a guest toilet. On the upper floor, there are 3 bedrooms with sea views and 2 bathrooms. The distribution is as follows, a first bedroom with 2 beds, a bedroom with a small terrace, both bedrooms share a full 4-piece bathroom. The master bedroom has a large terrace and a large bathroom, with a hydromassage bathtub. On the semi-basement floor, (because the entire house is above ground level), we find 4 bedrooms with windows, 1 full bathroom, 1 extra room (it could be a large