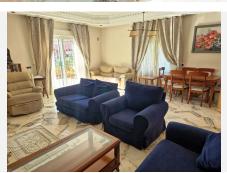

R4581370

Río Real

REF# R4581370 700.000 €

| BEDS | BATHS | BUILT  | PLOT   | TERRACE |
|------|-------|--------|--------|---------|
| 7    | 3.5   | 276 m² | 495 m² | 50 m²   |

Great opportunity. It is a beautiful and spacious semi-detached villa, although totally independent and with a lot of privacy, so it could be considered a villa. It is located at the end of a quiet street, on the corner, facing south and overlooking the sea from the private garden with palm trees and its own pool. The other semi-detached villa is at the back and does not have views over our house. The house is in the area of ??Bello Horizonte, Marbella; in a cul-de-sac with little traffic and 3 minutes by car from La Playa del Pinillo, or 5 minutes by car from La Cañada C.C. and the center of Marbella, thanks to easy access to the highway. The plot has a beautiful porch (covered terrace) on the outside with views of the garden, the pool and the sea, and direct access to the kitchen and the main entrance of the house. Also in the back area, there is a private patio with kitchen and barbecue area, with storage room (pantry) and with direct access to the kitchen. On the ground floor there is a spacious living room with access to a terrace, a large fully equipped kitchen with a dining room with access to the porch, there is also a guest toilet. On the upper floor, there are 3 bedrooms with sea views and 2 bathrooms. The distribution is as follows, a first bedroom with 2 beds, a bedroom with a small terrace, both bedrooms share a full 4-piece bathroom. The master bedroom has a large terrace and a large bathroom, with a hydromassage bathtub. On the semi-basement floor, (because the entire house is above ground level), we find 4 bedrooms with windows, 1 full bathroom, 1 extra room (it could be a large