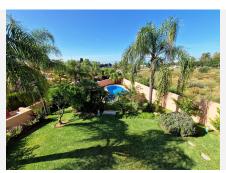

R4581370

Río Real

REF# R4581370 700.000 €

| BEDS | BATHS | BUILT  | PLOT   | TERRACE |
|------|-------|--------|--------|---------|
| 7    | 3.5   | 276 m² | 495 m² | 50 m²   |

Great opportunity. It is a beautiful and spacious semi-detached villa, although totally independent and with a lot of privacy, so it could be considered a villa. It is located at the end of a quiet street, on the corner, facing south and overlooking the sea from the private garden with palm trees and its own pool. The other semi-detached villa is at the back and does not have views over our house. The house is in the area of ??Bello Horizonte, Marbella; in a cul-de-sac with little traffic and 3 minutes by car from La Playa del Pinillo, or 5 minutes by car from La Cañada C.C. and the center of Marbella, thanks to easy access to the highway. The plot has a beautiful porch (covered terrace) on the outside with views of the garden, the pool and the sea, and direct access to the kitchen and the main entrance of the house. Also in the back area, there is a private patio with kitchen and barbecue area, with storage room (pantry) and with direct access to the kitchen. On the ground floor there is a spacious living room with access to a terrace, a large fully equipped kitchen with a dining room with access to the porch, there is also a guest toilet. On the upper floor, there are 3 bedrooms with sea views and 2 bathrooms. The distribution is as follows, a first bedroom with 2 beds, a bedroom with a small terrace, both bedrooms share a full 4-piece bathroom. The master bedroom has a large terrace and a large bathroom, with a hydromassage bathtub. On the semi-basement floor, (because the entire house is above ground level), we find 4 bedrooms with windows, 1 full bathroom, 1 extra room (it could be a large