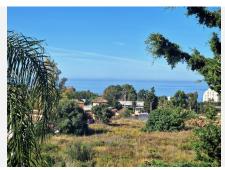

R4581370

Río Real

REF# R4581370 700.000 €

| BEDS | BATHS | BUILT  | PLOT   | TERRACE |
|------|-------|--------|--------|---------|
| 7    | 3.5   | 276 m² | 495 m² | 50 m²   |

Great opportunity. It is a beautiful and spacious semi-detached villa, although totally independent and with a lot of privacy, so it could be considered a villa. It is located at the end of a quiet street, on the corner, facing south and overlooking the sea from the private garden with palm trees and its own pool. The other semi-detached villa is at the back and does not have views over our house. The house is in the area of ??Bello Horizonte, Marbella; in a cul-de-sac with little traffic and 3 minutes by car from La Playa del Pinillo, or 5 minutes by car from La Cañada C.C. and the center of Marbella, thanks to easy access to the highway. The plot has a beautiful porch (covered terrace) on the outside with views of the garden, the pool and the sea, and direct access to the kitchen and the main entrance of the house. Also in the back area, there is a private patio with kitchen and barbecue area, with storage room (pantry) and with direct access to the kitchen. On the ground floor there is a spacious living room with access to a terrace, a large fully equipped kitchen with a dining room with access to the porch, there is also a guest toilet. On the upper floor, there are 3 bedrooms with sea views and 2 bathrooms. The distribution is as follows, a first bedroom with 2 beds, a bedroom with a small terrace, both bedrooms share a full 4-piece bathroom. The master bedroom has a large terrace and a large bathroom, with a hydromassage bathtub. On the semi-basement floor, (because the entire house is above ground level), we find 4 bedrooms with windows, 1 full bathroom, 1 extra room (it could be a large