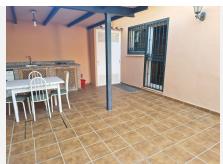

R4581370

Río Real

REF# R4581370 700.000 €

| BEDS | BATHS | BUILT  | PLOT   | TERRACE |
|------|-------|--------|--------|---------|
| 7    | 3.5   | 276 m² | 495 m² | 50 m²   |

Great opportunity. It is a beautiful and spacious semi-detached villa, although totally independent and with a lot of privacy, so it could be considered a villa. It is located at the end of a quiet street, on the corner, facing south and overlooking the sea from the private garden with palm trees and its own pool. The other semi-detached villa is at the back and does not have views over our house. The house is in the area of ??Bello Horizonte, Marbella; in a cul-de-sac with little traffic and 3 minutes by car from La Playa del Pinillo, or 5 minutes by car from La Cañada C.C. and the center of Marbella, thanks to easy access to the highway. The plot has a beautiful porch (covered terrace) on the outside with views of the garden, the pool and the sea, and direct access to the kitchen and the main entrance of the house. Also in the back area, there is a private patio with kitchen and barbecue area, with storage room (pantry) and with direct access to the kitchen. On the ground floor there is a spacious living room with access to a terrace, a large fully equipped kitchen with a dining room with access to the porch, there is also a guest toilet. On the upper floor, there are 3 bedrooms with sea views and 2 bathrooms. The distribution is as follows, a first bedroom with 2 beds, a bedroom with a small terrace, both bedrooms share a full 4-piece bathroom. The master bedroom has a large terrace and a large bathroom, with a hydromassage bathtub. On the semi-basement floor, (because the entire house is above ground level), we find 4 bedrooms with windows, 1 full bathroom, 1 extra room (it could be a large