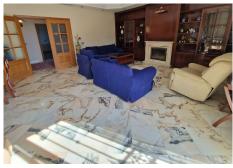

R4581370

Río Real

REF# R4581370 700.000 €

| BEDS | BATHS | BUILT  | PLOT   | TERRACE |
|------|-------|--------|--------|---------|
| 7    | 3.5   | 276 m² | 495 m² | 50 m²   |

Great opportunity. It is a beautiful and spacious semi-detached villa, although totally independent and with a lot of privacy, so it could be considered a villa. It is located at the end of a quiet street, on the corner, facing south and overlooking the sea from the private garden with palm trees and its own pool. The other semi-detached villa is at the back and does not have views over our house. The house is in the area of ??Bello Horizonte, Marbella; in a cul-de-sac with little traffic and 3 minutes by car from La Playa del Pinillo, or 5 minutes by car from La Cañada C.C. and the center of Marbella, thanks to easy access to the highway. The plot has a beautiful porch (covered terrace) on the outside with views of the garden, the pool and the sea, and direct access to the kitchen and the main entrance of the house. Also in the back area, there is a private patio with kitchen and barbecue area, with storage room (pantry) and with direct access to the kitchen. On the ground floor there is a spacious living room with access to a terrace, a large fully equipped kitchen with a dining room with access to the porch, there is also a guest toilet. On the upper floor, there are 3 bedrooms with sea views and 2 bathrooms. The distribution is as follows, a first bedroom with 2 beds, a bedroom with a small terrace, both bedrooms share a full 4-piece bathroom. The master bedroom has a large terrace and a large bathroom, with a hydromassage bathtub. On the semi-basement floor, (because the entire house is above ground level), we find 4 bedrooms with windows, 1 full bathroom, 1 extra room (it could be a large