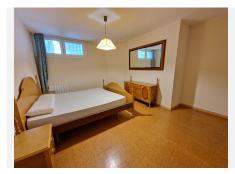

R4581370

Río Real

REF# R4581370 700.000 €

| BEDS | BATHS | BUILT  | PLOT   | TERRACE |
|------|-------|--------|--------|---------|
| 7    | 3.5   | 276 m² | 495 m² | 50 m²   |

Great opportunity. It is a beautiful and spacious semi-detached villa, although totally independent and with a lot of privacy, so it could be considered a villa. It is located at the end of a quiet street, on the corner, facing south and overlooking the sea from the private garden with palm trees and its own pool. The other semi-detached villa is at the back and does not have views over our house. The house is in the area of ??Bello Horizonte, Marbella; in a cul-de-sac with little traffic and 3 minutes by car from La Playa del Pinillo, or 5 minutes by car from La Cañada C.C. and the center of Marbella, thanks to easy access to the highway. The plot has a beautiful porch (covered terrace) on the outside with views of the garden, the pool and the sea, and direct access to the kitchen and the main entrance of the house. Also in the back area, there is a private patio with kitchen and barbecue area, with storage room (pantry) and with direct access to the kitchen. On the ground floor there is a spacious living room with access to a terrace, a large fully equipped kitchen with a dining room with access to the porch, there is also a guest toilet. On the upper floor, there are 3 bedrooms with sea views and 2 bathrooms. The distribution is as follows, a first bedroom with 2 beds, a bedroom with a small terrace, both bedrooms share a full 4-piece bathroom. The master bedroom has a large terrace and a large bathroom, with a hydromassage bathtub. On the semi-basement floor, (because the entire house is above ground level), we find 4 bedrooms with windows, 1 full bathroom, 1 extra room (it could be a large