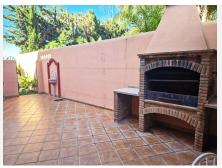

R4581370

Río Real

REF# R4581370 700.000 €

| BEDS | BATHS | BUILT  | PLOT   | TERRACE |
|------|-------|--------|--------|---------|
| 7    | 3.5   | 276 m² | 495 m² | 50 m²   |

Great opportunity. It is a beautiful and spacious semi-detached villa, although totally independent and with a lot of privacy, so it could be considered a villa. It is located at the end of a quiet street, on the corner, facing south and overlooking the sea from the private garden with palm trees and its own pool. The other semi-detached villa is at the back and does not have views over our house. The house is in the area of ??Bello Horizonte, Marbella; in a cul-de-sac with little traffic and 3 minutes by car from La Playa del Pinillo, or 5 minutes by car from La Cañada C.C. and the center of Marbella, thanks to easy access to the highway. The plot has a beautiful porch (covered terrace) on the outside with views of the garden, the pool and the sea, and direct access to the kitchen and the main entrance of the house. Also in the back area, there is a private patio with kitchen and barbecue area, with storage room (pantry) and with direct access to the kitchen. On the ground floor there is a spacious living room with access to a terrace, a large fully equipped kitchen with a dining room with access to the porch, there is also a guest toilet. On the upper floor, there are 3 bedrooms with sea views and 2 bathrooms. The distribution is as follows, a first bedroom with 2 beds, a bedroom with a small terrace, both bedrooms share a full 4-piece bathroom. The master bedroom has a large terrace and a large bathroom, with a hydromassage bathtub. On the semi-basement floor, (because the entire house is above ground level), we find 4 bedrooms with windows, 1 full bathroom, 1 extra room (it could be a large