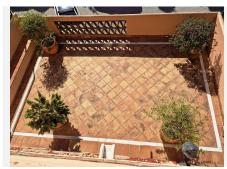

R4581370

Río Real

REF# R4581370 700.000 €

| BEDS | BATHS | BUILT  | PLOT   | TERRACE |
|------|-------|--------|--------|---------|
| 7    | 3.5   | 276 m² | 495 m² | 50 m²   |

Great opportunity. It is a beautiful and spacious semi-detached villa, although totally independent and with a lot of privacy, so it could be considered a villa. It is located at the end of a quiet street, on the corner, facing south and overlooking the sea from the private garden with palm trees and its own pool. The other semi-detached villa is at the back and does not have views over our house. The house is in the area of ??Bello Horizonte, Marbella; in a cul-de-sac with little traffic and 3 minutes by car from La Playa del Pinillo, or 5 minutes by car from La Cañada C.C. and the center of Marbella, thanks to easy access to the highway. The plot has a beautiful porch (covered terrace) on the outside with views of the garden, the pool and the sea, and direct access to the kitchen and the main entrance of the house. Also in the back area, there is a private patio with kitchen and barbecue area, with storage room (pantry) and with direct access to the kitchen. On the ground floor there is a spacious living room with access to a terrace, a large fully equipped kitchen with a dining room with access to the porch, there is also a guest toilet. On the upper floor, there are 3 bedrooms with sea views and 2 bathrooms. The distribution is as follows, a first bedroom with 2 beds, a bedroom with a small terrace, both bedrooms share a full 4-piece bathroom. The master bedroom has a large terrace and a large bathroom, with a hydromassage bathtub. On the semi-basement floor, (because the entire house is above ground level), we find 4 bedrooms with windows, 1 full bathroom, 1 extra room (it could be a large