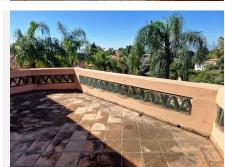

R4581370

Río Real

REF# R4581370 700.000 €

| BEDS | BATHS | BUILT  | PLOT   | TERRACE |
|------|-------|--------|--------|---------|
| 7    | 3.5   | 276 m² | 495 m² | 50 m²   |

Great opportunity. It is a beautiful and spacious semi-detached villa, although totally independent and with a lot of privacy, so it could be considered a villa. It is located at the end of a quiet street, on the corner, facing south and overlooking the sea from the private garden with palm trees and its own pool. The other semi-detached villa is at the back and does not have views over our house. The house is in the area of ??Bello Horizonte, Marbella; in a cul-de-sac with little traffic and 3 minutes by car from La Playa del Pinillo, or 5 minutes by car from La Cañada C.C. and the center of Marbella, thanks to easy access to the highway. The plot has a beautiful porch (covered terrace) on the outside with views of the garden, the pool and the sea, and direct access to the kitchen and the main entrance of the house. Also in the back area, there is a private patio with kitchen and barbecue area, with storage room (pantry) and with direct access to the kitchen. On the ground floor there is a spacious living room with access to a terrace, a large fully equipped kitchen with a dining room with access to the porch, there is also a guest toilet. On the upper floor, there are 3 bedrooms with sea views and 2 bathrooms. The distribution is as follows, a first bedroom with 2 beds, a bedroom with a small terrace, both bedrooms share a full 4-piece bathroom. The master bedroom has a large terrace and a large bathroom, with a hydromassage bathtub. On the semi-basement floor, (because the entire house is above ground level), we find 4 bedrooms with windows, 1 full bathroom, 1 extra room (it could be a large