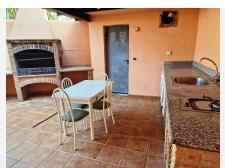

R4581370

Río Real

REF# R4581370 700.000 €

| BEDS | BATHS | BUILT  | PLOT   | TERRACE |
|------|-------|--------|--------|---------|
| 7    | 3.5   | 276 m² | 495 m² | 50 m²   |

Great opportunity. It is a beautiful and spacious semi-detached villa, although totally independent and with a lot of privacy, so it could be considered a villa. It is located at the end of a quiet street, on the corner, facing south and overlooking the sea from the private garden with palm trees and its own pool. The other semi-detached villa is at the back and does not have views over our house. The house is in the area of ??Bello Horizonte, Marbella; in a cul-de-sac with little traffic and 3 minutes by car from La Playa del Pinillo, or 5 minutes by car from La Cañada C.C. and the center of Marbella, thanks to easy access to the highway. The plot has a beautiful porch (covered terrace) on the outside with views of the garden, the pool and the sea, and direct access to the kitchen and the main entrance of the house. Also in the back area, there is a private patio with kitchen and barbecue area, with storage room (pantry) and with direct access to the kitchen. On the ground floor there is a spacious living room with access to a terrace, a large fully equipped kitchen with a dining room with access to the porch, there is also a guest toilet. On the upper floor, there are 3 bedrooms with sea views and 2 bathrooms. The distribution is as follows, a first bedroom with 2 beds, a bedroom with a small terrace, both bedrooms share a full 4-piece bathroom. The master bedroom has a large terrace and a large bathroom, with a hydromassage bathtub. On the semi-basement floor, (because the entire house is above ground level), we find 4 bedrooms with windows, 1 full bathroom, 1 extra room (it could be a large