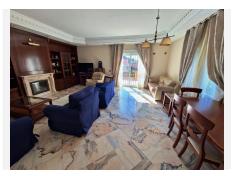

R4581370

Río Real

REF# R4581370 700.000 €

| BEDS | BATHS | BUILT  | PLOT   | TERRACE |
|------|-------|--------|--------|---------|
| 7    | 3.5   | 276 m² | 495 m² | 50 m²   |

Great opportunity. It is a beautiful and spacious semi-detached villa, although totally independent and with a lot of privacy, so it could be considered a villa. It is located at the end of a quiet street, on the corner, facing south and overlooking the sea from the private garden with palm trees and its own pool. The other semi-detached villa is at the back and does not have views over our house. The house is in the area of ??Bello Horizonte, Marbella; in a cul-de-sac with little traffic and 3 minutes by car from La Playa del Pinillo, or 5 minutes by car from La Cañada C.C. and the center of Marbella, thanks to easy access to the highway. The plot has a beautiful porch (covered terrace) on the outside with views of the garden, the pool and the sea, and direct access to the kitchen and the main entrance of the house. Also in the back area, there is a private patio with kitchen and barbecue area, with storage room (pantry) and with direct access to the kitchen. On the ground floor there is a spacious living room with access to a terrace, a large fully equipped kitchen with a dining room with access to the porch, there is also a guest toilet. On the upper floor, there are 3 bedrooms with sea views and 2 bathrooms. The distribution is as follows, a first bedroom with 2 beds, a bedroom with a small terrace, both bedrooms share a full 4-piece bathroom. The master bedroom has a large terrace and a large bathroom, with a hydromassage bathtub. On the semi-basement floor, (because the entire house is above ground level), we find 4 bedrooms with windows, 1 full bathroom, 1 extra room (it could be a large