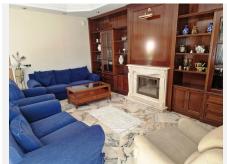

R4581370

Río Real

REF# R4581370 700.000 €

| BEDS | BATHS | BUILT  | PLOT   | TERRACE |
|------|-------|--------|--------|---------|
| 7    | 3.5   | 276 m² | 495 m² | 50 m²   |

Great opportunity. It is a beautiful and spacious semi-detached villa, although totally independent and with a lot of privacy, so it could be considered a villa. It is located at the end of a quiet street, on the corner, facing south and overlooking the sea from the private garden with palm trees and its own pool. The other semi-detached villa is at the back and does not have views over our house. The house is in the area of ??Bello Horizonte, Marbella; in a cul-de-sac with little traffic and 3 minutes by car from La Playa del Pinillo, or 5 minutes by car from La Cañada C.C. and the center of Marbella, thanks to easy access to the highway. The plot has a beautiful porch (covered terrace) on the outside with views of the garden, the pool and the sea, and direct access to the kitchen and the main entrance of the house. Also in the back area, there is a private patio with kitchen and barbecue area, with storage room (pantry) and with direct access to the kitchen. On the ground floor there is a spacious living room with access to a terrace, a large fully equipped kitchen with a dining room with access to the porch, there is also a guest toilet. On the upper floor, there are 3 bedrooms with sea views and 2 bathrooms. The distribution is as follows, a first bedroom with 2 beds, a bedroom with a small terrace, both bedrooms share a full 4-piece bathroom. The master bedroom has a large terrace and a large bathroom, with a hydromassage bathtub. On the semi-basement floor, (because the entire house is above ground level), we find 4 bedrooms with windows, 1 full bathroom, 1 extra room (it could be a large