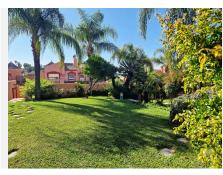

R4581370

Río Real

REF# R4581370 700.000 €

| BEDS | BATHS | BUILT  | PLOT   | TERRACE |
|------|-------|--------|--------|---------|
| 7    | 3.5   | 276 m² | 495 m² | 50 m²   |

Great opportunity. It is a beautiful and spacious semi-detached villa, although totally independent and with a lot of privacy, so it could be considered a villa. It is located at the end of a quiet street, on the corner, facing south and overlooking the sea from the private garden with palm trees and its own pool. The other semi-detached villa is at the back and does not have views over our house. The house is in the area of ??Bello Horizonte, Marbella; in a cul-de-sac with little traffic and 3 minutes by car from La Playa del Pinillo, or 5 minutes by car from La Cañada C.C. and the center of Marbella, thanks to easy access to the highway. The plot has a beautiful porch (covered terrace) on the outside with views of the garden, the pool and the sea, and direct access to the kitchen and the main entrance of the house. Also in the back area, there is a private patio with kitchen and barbecue area, with storage room (pantry) and with direct access to the kitchen. On the ground floor there is a spacious living room with access to a terrace, a large fully equipped kitchen with a dining room with access to the porch, there is also a guest toilet. On the upper floor, there are 3 bedrooms with sea views and 2 bathrooms. The distribution is as follows, a first bedroom with 2 beds, a bedroom with a small terrace, both bedrooms share a full 4-piece bathroom. The master bedroom has a large terrace and a large bathroom, with a hydromassage bathtub. On the semi-basement floor, (because the entire house is above ground level), we find 4 bedrooms with windows, 1 full bathroom, 1 extra room (it could be a large