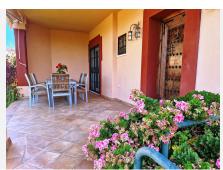

R4581370

Río Real

REF# R4581370 700.000 €

| BEDS | BATHS | BUILT  | PLOT   | TERRACE |
|------|-------|--------|--------|---------|
| 7    | 3.5   | 276 m² | 495 m² | 50 m²   |

Great opportunity. It is a beautiful and spacious semi-detached villa, although totally independent and with a lot of privacy, so it could be considered a villa. It is located at the end of a quiet street, on the corner, facing south and overlooking the sea from the private garden with palm trees and its own pool. The other semi-detached villa is at the back and does not have views over our house. The house is in the area of ??Bello Horizonte, Marbella; in a cul-de-sac with little traffic and 3 minutes by car from La Playa del Pinillo, or 5 minutes by car from La Cañada C.C. and the center of Marbella, thanks to easy access to the highway. The plot has a beautiful porch (covered terrace) on the outside with views of the garden, the pool and the sea, and direct access to the kitchen and the main entrance of the house. Also in the back area, there is a private patio with kitchen and barbecue area, with storage room (pantry) and with direct access to the kitchen. On the ground floor there is a spacious living room with access to a terrace, a large fully equipped kitchen with a dining room with access to the porch, there is also a guest toilet. On the upper floor, there are 3 bedrooms with sea views and 2 bathrooms. The distribution is as follows, a first bedroom with 2 beds, a bedroom with a small terrace, both bedrooms share a full 4-piece bathroom. The master bedroom has a large terrace and a large bathroom, with a hydromassage bathtub. On the semi-basement floor, (because the entire house is above ground level), we find 4 bedrooms with windows, 1 full bathroom, 1 extra room (it could be a large