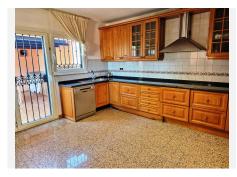

R4581370

Río Real

REF# R4581370 700.000 €

| BEDS | BATHS | BUILT  | PLOT   | TERRACE |
|------|-------|--------|--------|---------|
| 7    | 3.5   | 276 m² | 495 m² | 50 m²   |

Great opportunity. It is a beautiful and spacious semi-detached villa, although totally independent and with a lot of privacy, so it could be considered a villa. It is located at the end of a quiet street, on the corner, facing south and overlooking the sea from the private garden with palm trees and its own pool. The other semi-detached villa is at the back and does not have views over our house. The house is in the area of ??Bello Horizonte, Marbella; in a cul-de-sac with little traffic and 3 minutes by car from La Playa del Pinillo, or 5 minutes by car from La Cañada C.C. and the center of Marbella, thanks to easy access to the highway. The plot has a beautiful porch (covered terrace) on the outside with views of the garden, the pool and the sea, and direct access to the kitchen and the main entrance of the house. Also in the back area, there is a private patio with kitchen and barbecue area, with storage room (pantry) and with direct access to the kitchen. On the ground floor there is a spacious living room with access to a terrace, a large fully equipped kitchen with a dining room with access to the porch, there is also a guest toilet. On the upper floor, there are 3 bedrooms with sea views and 2 bathrooms. The distribution is as follows, a first bedroom with 2 beds, a bedroom with a small terrace, both bedrooms share a full 4-piece bathroom. The master bedroom has a large terrace and a large bathroom, with a hydromassage bathtub. On the semi-basement floor, (because the entire house is above ground level), we find 4 bedrooms with windows, 1 full bathroom, 1 extra room (it could be a large