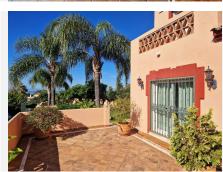

R4581370

Río Real

REF# R4581370 700.000 €

| BEDS | BATHS | BUILT  | PLOT   | TERRACE |
|------|-------|--------|--------|---------|
| 7    | 3.5   | 276 m² | 495 m² | 50 m²   |

Great opportunity. It is a beautiful and spacious semi-detached villa, although totally independent and with a lot of privacy, so it could be considered a villa. It is located at the end of a quiet street, on the corner, facing south and overlooking the sea from the private garden with palm trees and its own pool. The other semi-detached villa is at the back and does not have views over our house. The house is in the area of ??Bello Horizonte, Marbella; in a cul-de-sac with little traffic and 3 minutes by car from La Playa del Pinillo, or 5 minutes by car from La Cañada C.C. and the center of Marbella, thanks to easy access to the highway. The plot has a beautiful porch (covered terrace) on the outside with views of the garden, the pool and the sea, and direct access to the kitchen and the main entrance of the house. Also in the back area, there is a private patio with kitchen and barbecue area, with storage room (pantry) and with direct access to the kitchen. On the ground floor there is a spacious living room with access to a terrace, a large fully equipped kitchen with a dining room with access to the porch, there is also a guest toilet. On the upper floor, there are 3 bedrooms with sea views and 2 bathrooms. The distribution is as follows, a first bedroom with 2 beds, a bedroom with a small terrace, both bedrooms share a full 4-piece bathroom. The master bedroom has a large terrace and a large bathroom, with a hydromassage bathtub. On the semi-basement floor, (because the entire house is above ground level), we find 4 bedrooms with windows, 1 full bathroom, 1 extra room (it could be a large