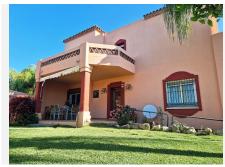

R4581370

Río Real

REF# R4581370 700.000 €

| BEDS | BATHS | BUILT  | PLOT   | TERRACE |
|------|-------|--------|--------|---------|
| 7    | 3.5   | 276 m² | 495 m² | 50 m²   |

Great opportunity. It is a beautiful and spacious semi-detached villa, although totally independent and with a lot of privacy, so it could be considered a villa. It is located at the end of a quiet street, on the corner, facing south and overlooking the sea from the private garden with palm trees and its own pool. The other semi-detached villa is at the back and does not have views over our house. The house is in the area of ??Bello Horizonte, Marbella; in a cul-de-sac with little traffic and 3 minutes by car from La Playa del Pinillo, or 5 minutes by car from La Cañada C.C. and the center of Marbella, thanks to easy access to the highway. The plot has a beautiful porch (covered terrace) on the outside with views of the garden, the pool and the sea, and direct access to the kitchen and the main entrance of the house. Also in the back area, there is a private patio with kitchen and barbecue area, with storage room (pantry) and with direct access to the kitchen. On the ground floor there is a spacious living room with access to a terrace, a large fully equipped kitchen with a dining room with access to the porch, there is also a guest toilet. On the upper floor, there are 3 bedrooms with sea views and 2 bathrooms. The distribution is as follows, a first bedroom with 2 beds, a bedroom with a small terrace, both bedrooms share a full 4-piece bathroom. The master bedroom has a large terrace and a large bathroom, with a hydromassage bathtub. On the semi-basement floor, (because the entire house is above ground level), we find 4 bedrooms with windows, 1 full bathroom, 1 extra room (it could be a large