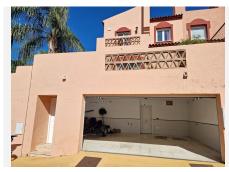

R4581370

Río Real

REF# R4581370 700.000 €

| BEDS | BATHS | BUILT  | PLOT   | TERRACE |
|------|-------|--------|--------|---------|
| 7    | 3.5   | 276 m² | 495 m² | 50 m²   |

Great opportunity. It is a beautiful and spacious semi-detached villa, although totally independent and with a lot of privacy, so it could be considered a villa. It is located at the end of a quiet street, on the corner, facing south and overlooking the sea from the private garden with palm trees and its own pool. The other semi-detached villa is at the back and does not have views over our house. The house is in the area of ??Bello Horizonte, Marbella; in a cul-de-sac with little traffic and 3 minutes by car from La Playa del Pinillo, or 5 minutes by car from La Cañada C.C. and the center of Marbella, thanks to easy access to the highway. The plot has a beautiful porch (covered terrace) on the outside with views of the garden, the pool and the sea, and direct access to the kitchen and the main entrance of the house. Also in the back area, there is a private patio with kitchen and barbecue area, with storage room (pantry) and with direct access to the kitchen. On the ground floor there is a spacious living room with access to a terrace, a large fully equipped kitchen with a dining room with access to the porch, there is also a guest toilet. On the upper floor, there are 3 bedrooms with sea views and 2 bathrooms. The distribution is as follows, a first bedroom with 2 beds, a bedroom with a small terrace, both bedrooms share a full 4-piece bathroom. The master bedroom has a large terrace and a large bathroom, with a hydromassage bathtub. On the semi-basement floor, (because the entire house is above ground level), we find 4 bedrooms with windows, 1 full bathroom, 1 extra room (it could be a large