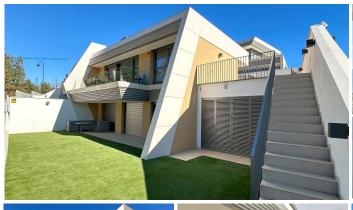

R4574890

El Chaparral

REF# R4574890 749.950 €

| BEDS | BATHS | BUILT  | PLOT               | TERRACE |
|------|-------|--------|--------------------|---------|
| 3    | 2     | 151 m² | 261 m <sup>2</sup> | 109 m²  |

This absolutely brand new and ultra modern semi detached villa is wonderfully situated at just a short walk to the beach, and enjoys super views to the pine forest and the sea. The renowned Eden development, in El Chaparral, offers great facilities including wonderful pool areas, plus a spa with full gym, sauna, steam room and a tennis court. This particular house was carefully chosen by the owner for its idea position, orientation and views. It also in the only gated section of the community. It has fabulous outside space, including a garden area which has been covered with artificial grass (this area could easily be terraced or turf, at the buyer's convenience). The property offers 3 double bedrooms and 2 bathrooms on the lower floor, while the upper floor has a very large and bright open plan living area and kitchen. There is hot and cold aircon and under floor heating throughout, all powered by efficient air sourced heat pumps, for low energy consumption. The owner has also added a large storage unit off the garden area, made to measure curtains, and very tasteful furniture, which could be included in the sale. A true "key ready" home, built to the very latest standards, in a stunning location, not to be missed...