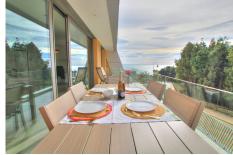

R4574890

El Chaparral

REF# R4574890 749.950 €

| BEDS | BATHS | BUILT  | PLOT               | TERRACE |
|------|-------|--------|--------------------|---------|
| 3    | 2     | 151 m² | 261 m <sup>2</sup> | 109 m²  |

This absolutely brand new and ultra modern semi detached villa is wonderfully situated at just a short walk to the beach, and enjoys super views to the pine forest and the sea. The renowned Eden development, in El Chaparral, offers great facilities including wonderful pool areas, plus a spa with full gym, sauna, steam room and a tennis court. This particular house was carefully chosen by the owner for its idea position, orientation and views. It also in the only gated section of the community. It has fabulous outside space, including a garden area which has been covered with artificial grass (this area could easily be terraced or turf, at the buyer's convenience). The property offers 3 double bedrooms and 2 bathrooms on the lower floor, while the upper floor has a very large and bright open plan living area and kitchen. There is hot and cold aircon and under floor heating throughout, all powered by efficient air sourced heat pumps, for low energy consumption. The owner has also added a large storage unit off the garden area, made to measure curtains, and very tasteful furniture, which could be included in the sale. A true "key ready" home, built to the very latest standards, in a stunning location, not to be missed...