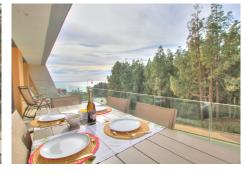

This absolutely brand new and ultra modern semi detached villa is wonderfully situated at just a short walk to the beach, and enjoys super views to the pine forest and the sea. The renowned Eden development, in El Chaparral, offers great facilities including wonderful pool areas, plus a spa with full gym, sauna, steam room and a tennis court. This particular house was carefully chosen by the owner for its idea position, orientation and views. It also in the only gated section of the community. It has fabulous outside space, including a garden area which has been covered with artificial grass (this area could easily be terraced or turf, at the buyer's convenience). The property offers 3 double bedrooms and 2 bathrooms on the lower floor, while the upper floor has a very large and bright open plan living area and kitchen. There is hot and cold aircon and under floor heating throughout, all powered by efficient air sourced heat pumps, for low energy consumption. The owner has also added a large storage unit off the garden area, made to measure curtains, and very tasteful furniture, which could be included in the sale. A true "key ready" home, built to the very latest standards, in a stunning location, not to be missed...