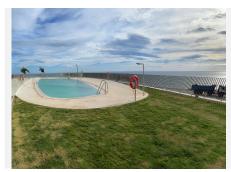

This absolutely brand new and ultra modern semi detached villa is wonderfully situated at just a short walk to the beach, and enjoys super views to the pine forest and the sea. The renowned Eden development, in El Chaparral, offers great facilities including wonderful pool areas, plus a spa with full gym, sauna, steam room and a tennis court. This particular house was carefully chosen by the owner for its idea position, orientation and views. It also in the only gated section of the community. It has fabulous outside space, including a garden area which has been covered with artificial grass (this area could easily be terraced or turf, at the buyer's convenience). The property offers 3 double bedrooms and 2 bathrooms on the lower floor, while the upper floor has a very large and bright open plan living area and kitchen. There is hot and cold aircon and under floor heating throughout, all powered by efficient air sourced heat pumps, for low energy consumption. The owner has also added a large storage unit off the garden area, made to measure curtains, and very tasteful furniture, which could be included in the sale. A true "key ready" home, built to the very latest standards, in a stunning location, not to be missed...