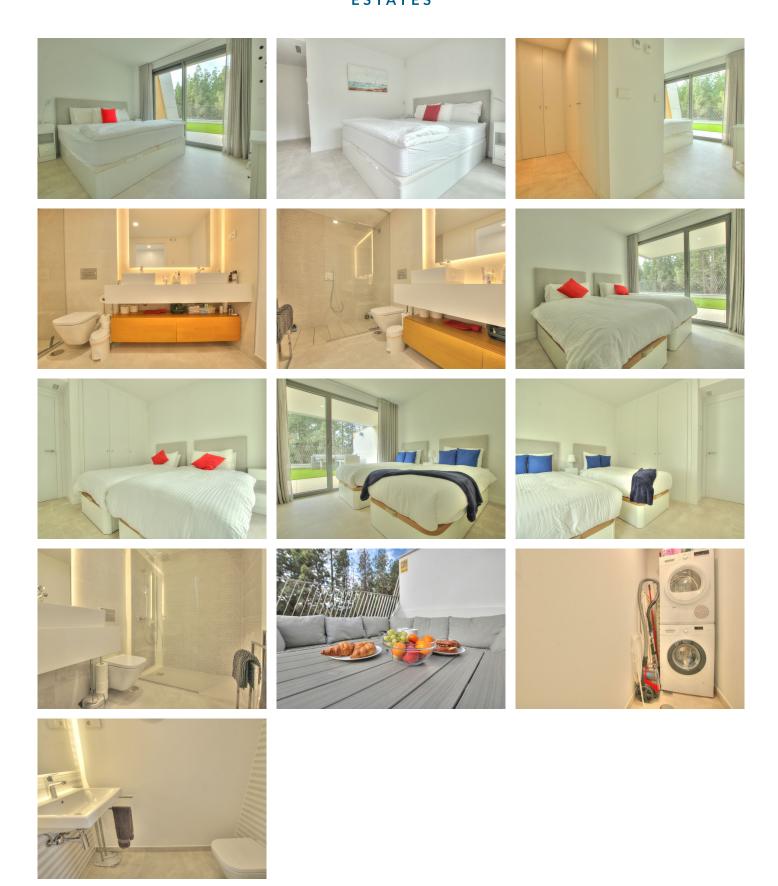

R4574890

El Chaparral

REF# R4574890 749.950 €

| BEDS | BATHS | BUILT  | PLOT               | TERRACE |
|------|-------|--------|--------------------|---------|
| 3    | 2     | 151 m² | 261 m <sup>2</sup> | 109 m²  |

This absolutely brand new and ultra modern semi detached villa is wonderfully situated at just a short walk to the beach, and enjoys super views to the pine forest and the sea. The renowned Eden development, in El Chaparral, offers great facilities including wonderful pool areas, plus a spa with full gym, sauna, steam room and a tennis court. This particular house was carefully chosen by the owner for its idea position, orientation and views. It also in the only gated section of the community. It has fabulous outside space, including a garden area which has been covered with artificial grass (this area could easily be terraced or turf, at the buyer's convenience). The property offers 3 double bedrooms and 2 bathrooms on the lower floor, while the upper floor has a very large and bright open plan living area and kitchen. There is hot and cold aircon and under floor heating throughout, all powered by efficient air sourced heat pumps, for low energy consumption. The owner has also added a large storage unit off the garden area, made to measure curtains, and very tasteful furniture, which could be included in the sale. A true "key ready" home, built to the very latest standards, in a stunning location, not to be missed...