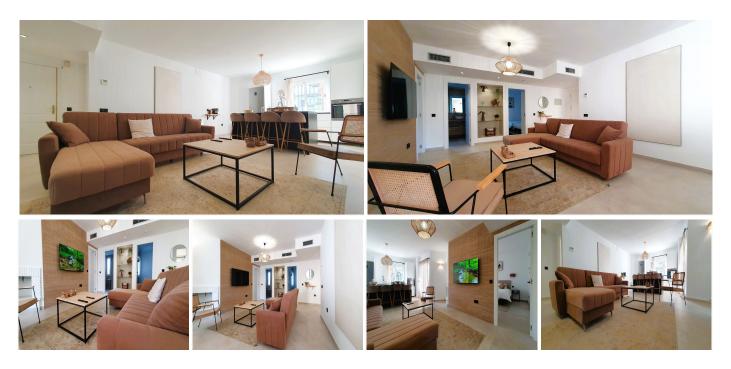

### R4568842 ♥ Nueva Andalucía REF# R4568842 469.000 €

| BEDS | BATHS | BUILT  | TERRACE |
|------|-------|--------|---------|
| 3    | 2     | 121 m² | 15 m²   |

"Unmissable opportunity! We present this attractive and functional refurbished apartment, located in Los Naranjos de Marbella. Upon entering, you will be greeted by a spacious and bright living room, with a modern fully equipped open kitchen, which includes a breakfast bar with stools, ideal for enjoying convivial moments. To the left of the living room, you will find the first bedroom, a cozy space with a 105 cm bed and a window that gives access to a small outdoor terrace. The second bedroom, of generous dimensions, also has a window offering views of the street. Both share a renovated, elegant and modern bathroom, designed to the highest standards. The third bedroom, the master, is a bright and spacious space with large windows overlooking the lush garden and refreshing pool. This bedroom features a luxurious en-suite bathroom, equipped with an elegant walk-in shower and premium quality finishes. Located on the second floor of the complex, this apartment is accessed by stairs. The community environment stands out for its manicured gardens and swimming pools, in addition to having a supermarket within the development for maximum convenience. The proximity to schools makes it a perfect choice for families with children. The location is privileged, just 15 minutes walk from the beach and 6 minutes drive from the center of Marbella, offering the best of coastal living and urban amenities. In short, this property is more than a home; it is a lifestyle on the coveted Costa del Sol. Don't miss this opportunity to live and enjoy to the fullest all that this exceptional +34 951 123 083 | +44 (0)330 179 8687 | info@idiliqestates.com Local 28, Edificio D, Centro de Negocios Puerta de Banús, N-340, Km 175, 29660 Nueva Andlaucia