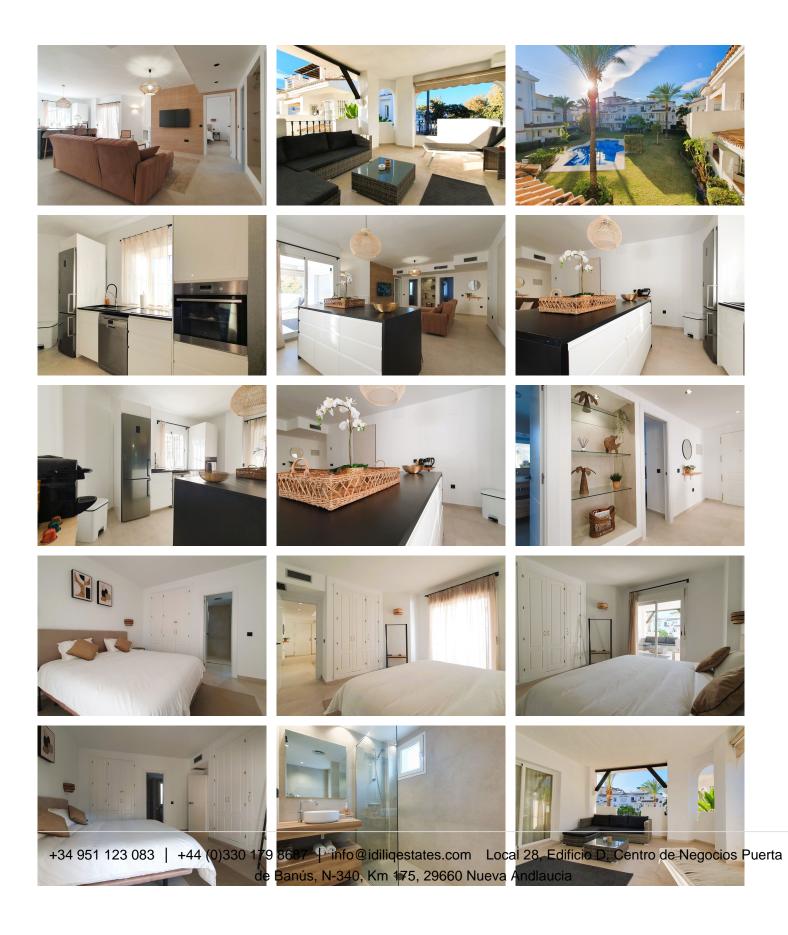

### R4568842 ♥ Nueva Andalucía REF# R4568842 469.000 €

| BEDS | BATHS | BUILT  | TERRACE |
|------|-------|--------|---------|
| 3    | 2     | 121 m² | 15 m²   |

"Unmissable opportunity! We present this attractive and functional refurbished apartment, located in Los Naranjos de Marbella. Upon entering, you will be greeted by a spacious and bright living room, with a modern fully equipped open kitchen, which includes a breakfast bar with stools, ideal for enjoying convivial moments. To the left of the living room, you will find the first bedroom, a cozy space with a 105 cm bed and a window that gives access to a small outdoor terrace. The second bedroom, of generous dimensions, also has a window offering views of the street. Both share a renovated, elegant and modern bathroom, designed to the highest standards. The third bedroom, the master, is a bright and spacious space with large windows overlooking the lush garden and refreshing pool. This bedroom features a luxurious en-suite bathroom, equipped with an elegant walk-in shower and premium quality finishes. Located on the second floor of the complex, this apartment is accessed by stairs. The community environment stands out for its manicured gardens and swimming pools, in addition to having a supermarket within the development for maximum convenience. The proximity to schools makes it a perfect choice for families with children. The location is privileged, just 15 minutes walk from the beach and 6 minutes drive from the center of Marbella, offering the best of coastal living and urban amenities. In short, this property is more than a home; it is a lifestyle on the coveted Costa del Sol. Don't miss this opportunity to live and enjoy to the fullest all that this exceptional +34 951 123 083 | +44 (0)330 179 8687 | info@idiliqestates.com Local 28, Edificio D, Centro de Negocios Puerta de Banús, N-340, Km 175, 29660 Nueva Andlaucia