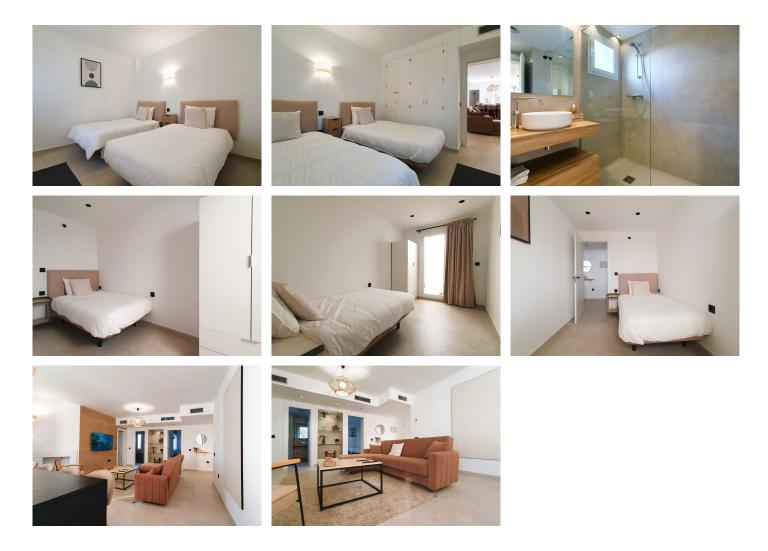

### R4568842 ♥ Nueva Andalucía REF# R4568842 469.000 €

| BEDS | BATHS | BUILT  | TERRACE |
|------|-------|--------|---------|
| 3    | 2     | 121 m² | 15 m²   |

"Unmissable opportunity! We present this attractive and functional refurbished apartment, located in Los Naranjos de Marbella. Upon entering, you will be greeted by a spacious and bright living room, with a modern fully equipped open kitchen, which includes a breakfast bar with stools, ideal for enjoying convivial moments. To the left of the living room, you will find the first bedroom, a cozy space with a 105 cm bed and a window that gives access to a small outdoor terrace. The second bedroom, of generous dimensions, also has a window offering views of the street. Both share a renovated, elegant and modern bathroom, designed to the highest standards. The third bedroom, the master, is a bright and spacious space with large windows overlooking the lush garden and refreshing pool. This bedroom features a luxurious en-suite bathroom, equipped with an elegant walk-in shower and premium quality finishes. Located on the second floor of the complex, this apartment is accessed by stairs. The community environment stands out for its manicured gardens and swimming pools, in addition to having a supermarket within the development for maximum convenience. The proximity to schools makes it a perfect choice for families with children. The location is privileged, just 15 minutes walk from the beach and 6 minutes drive from the center of Marbella, offering the best of coastal living and urban amenities. In short, this property is more than a home; it is a lifestyle on the coveted Costa del Sol. Don't miss this opportunity to live and enjoy to the fullest all that this exceptional +34 951 123 083 | +44 (0)330 179 8687 | info@idiliqestates.com Local 28, Edificio D, Centro de Negocios Puerta de Banús, N-340, Km 175, 29660 Nueva Andlaucia