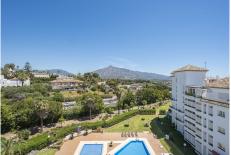

#### REF# R4568056 1.997.000 €

| BEDS | BATHS | BUILT  | TERRACE |
|------|-------|--------|---------|
| 5    | 3     | 280 m² | 60 m²   |

Discover luxury and comfort in this spectacular corner duplex penthouse located in the prestigious Playas del Duque development, Edificio Gaviotas, in Puerto Banus! This magnificent property of 280 m<sup>2</sup> offers five spacious bedrooms and three complete bathrooms, distributed over two floors, designed to satisfy all your needs. The main floor will captivate you with its spacious kitchen with a central island and access to a glazed terrace perfect for enjoying meals in an open and bright environment. The large L-shaped living and dining room connects to another fabulous terrace with partial views of the sea, the lush gardens and the refreshing swimming pools of the urbanization, offering you an ideal space to relax and enjoy the outdoors. This floor also includes three comfortable bedrooms and two bathrooms, providing more than enough space for the whole family. On the first floor you will find two additional large bedrooms and a luxurious shared bathroom, as well as a dressing room that offers ample storage space. The property includes a large garage space and a 30 m<sup>2</sup> storage room, providing you with additional convenience and organisation. Enjoy the tranquillity and security offered by the development with 24-hour concierge and security. This duplex is surrounded by essential services within walking distance, such as pharmacies, gyms, supermarkets, restaurants and luxury shops, including El Corte Inglés. The proximity to the beach makes this property a perfect choice for both family holidays and an excellent investment. Don't miss this unique opportunity and +34 951 123 083 | +44 (0)330 179 8687 | info@idiliqestates.com Local 28, Edificio D, Centro de Negocios Puerta de Banús, N-340, Km 175, 29660 Nueva Andlaucia