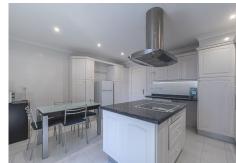

#### REF# R4568056 1.997.000 €

| BEDS | BATHS | BUILT  | TERRACE |
|------|-------|--------|---------|
| 5    | 3     | 280 m² | 60 m²   |

Discover luxury and comfort in this spectacular corner duplex penthouse located in the prestigious Playas del Duque development, Edificio Gaviotas, in Puerto Banus! This magnificent property of 280 m<sup>2</sup> offers five spacious bedrooms and three complete bathrooms, distributed over two floors, designed to satisfy all your needs. The main floor will captivate you with its spacious kitchen with a central island and access to a glazed terrace perfect for enjoying meals in an open and bright environment. The large L-shaped living and dining room connects to another fabulous terrace with partial views of the sea, the lush gardens and the refreshing swimming pools of the urbanization, offering you an ideal space to relax and enjoy the outdoors. This floor also includes three comfortable bedrooms and two bathrooms, providing more than enough space for the whole family. On the first floor you will find two additional large bedrooms and a luxurious shared bathroom, as well as a dressing room that offers ample storage space. The property includes a large garage space and a 30 m<sup>2</sup> storage room, providing you with additional convenience and organisation. Enjoy the tranquillity and security offered by the development with 24-hour concierge and security. This duplex is surrounded by essential services within walking distance, such as pharmacies, gyms, supermarkets, restaurants and luxury shops, including El Corte Inglés. The proximity to the beach makes this property a perfect choice for both family holidays and an excellent investment. Don't miss this unique opportunity and +34 951 123 083 | +44 (0)330 179 8687 | info@idiliqestates.com Local 28, Edificio D, Centro de Negocios Puerta de Banús, N-340, Km 175, 29660 Nueva Andlaucia