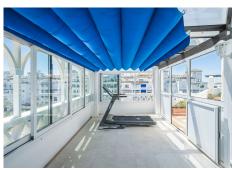

#### REF# R4568056 1.997.000 €

| BEDS | BATHS | BUILT  | TERRACE |
|------|-------|--------|---------|
| 5    | 3     | 280 m² | 60 m²   |

Discover luxury and comfort in this spectacular corner duplex penthouse located in the prestigious Playas del Duque development, Edificio Gaviotas, in Puerto Banus! This magnificent property of 280 m<sup>2</sup> offers five spacious bedrooms and three complete bathrooms, distributed over two floors, designed to satisfy all your needs. The main floor will captivate you with its spacious kitchen with a central island and access to a glazed terrace perfect for enjoying meals in an open and bright environment. The large L-shaped living and dining room connects to another fabulous terrace with partial views of the sea, the lush gardens and the refreshing swimming pools of the urbanization, offering you an ideal space to relax and enjoy the outdoors. This floor also includes three comfortable bedrooms and two bathrooms, providing more than enough space for the whole family. On the first floor you will find two additional large bedrooms and a luxurious shared bathroom, as well as a dressing room that offers ample storage space. The property includes a large garage space and a 30 m<sup>2</sup> storage room, providing you with additional convenience and organisation. Enjoy the tranquillity and security offered by the development with 24-hour concierge and security. This duplex is surrounded by essential services within walking distance, such as pharmacies, gyms, supermarkets, restaurants and luxury shops, including El Corte Inglés. The proximity to the beach makes this property a perfect choice for both family holidays and an excellent investment. Don't miss this unique opportunity and +34 951 123 083 | +44 (0)330 179 8687 | info@idiliqestates.com Local 28, Edificio D, Centro de Negocios Puerta de Banús, N-340, Km 175, 29660 Nueva Andlaucia