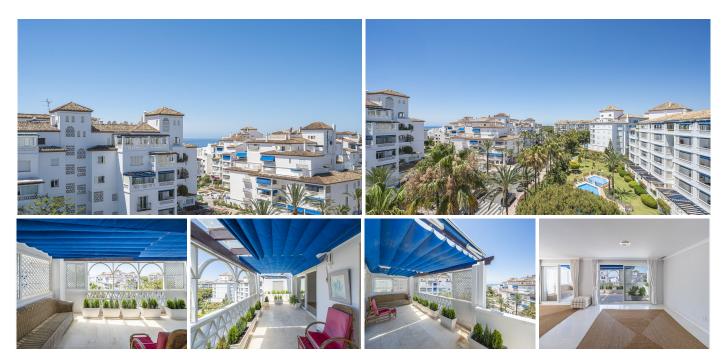

#### REF# R4568056 1.997.000 €

| BEDS | BATHS | BUILT  | TERRACE |
|------|-------|--------|---------|
| 5    | 3     | 280 m² | 60 m²   |

Discover luxury and comfort in this spectacular corner duplex penthouse located in the prestigious Playas del Duque development, Edificio Gaviotas, in Puerto Banus! This magnificent property of 280 m<sup>2</sup> offers five spacious bedrooms and three complete bathrooms, distributed over two floors, designed to satisfy all your needs. The main floor will captivate you with its spacious kitchen with a central island and access to a glazed terrace perfect for enjoying meals in an open and bright environment. The large L-shaped living and dining room connects to another fabulous terrace with partial views of the sea, the lush gardens and the refreshing swimming pools of the urbanization, offering you an ideal space to relax and enjoy the outdoors. This floor also includes three comfortable bedrooms and two bathrooms, providing more than enough space for the whole family. On the first floor you will find two additional large bedrooms and a luxurious shared bathroom, as well as a dressing room that offers ample storage space. The property includes a large garage space and a 30 m<sup>2</sup> storage room, providing you with additional convenience and organisation. Enjoy the tranquillity and security offered by the development with 24-hour concierge and security. This duplex is surrounded by essential services within walking distance, such as pharmacies, gyms, supermarkets, restaurants and luxury shops, including El Corte Inglés. The proximity to the beach makes this property a perfect choice for both family holidays and an excellent investment. Don't miss this unique opportunity and +34 951 123 083 | +44 (0)330 179 8687 | info@idiliqestates.com Local 28, Edificio D, Centro de Negocios Puerta de Banús, N-340, Km 175, 29660 Nueva Andlaucia