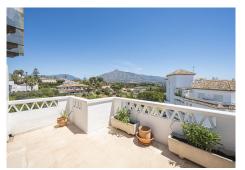

#### REF# R4568056 1.997.000 €

| BEDS | BATHS | BUILT  | TERRACE |
|------|-------|--------|---------|
| 5    | 3     | 280 m² | 60 m²   |

Discover luxury and comfort in this spectacular corner duplex penthouse located in the prestigious Playas del Duque development, Edificio Gaviotas, in Puerto Banus! This magnificent property of 280 m<sup>2</sup> offers five spacious bedrooms and three complete bathrooms, distributed over two floors, designed to satisfy all your needs. The main floor will captivate you with its spacious kitchen with a central island and access to a glazed terrace perfect for enjoying meals in an open and bright environment. The large L-shaped living and dining room connects to another fabulous terrace with partial views of the sea, the lush gardens and the refreshing swimming pools of the urbanization, offering you an ideal space to relax and enjoy the outdoors. This floor also includes three comfortable bedrooms and two bathrooms, providing more than enough space for the whole family. On the first floor you will find two additional large bedrooms and a luxurious shared bathroom, as well as a dressing room that offers ample storage space. The property includes a large garage space and a 30 m<sup>2</sup> storage room, providing you with additional convenience and organisation. Enjoy the tranquillity and security offered by the development with 24-hour concierge and security. This duplex is surrounded by essential services within walking distance, such as pharmacies, gyms, supermarkets, restaurants and luxury shops, including El Corte Inglés. The proximity to the beach makes this property a perfect choice for both family holidays and an excellent investment. Don't miss this unique opportunity and +34 951 123 083 | +44 (0)330 179 8687 | info@idiliqestates.com Local 28, Edificio D, Centro de Negocios Puerta de Banús, N-340, Km 175, 29660 Nueva Andlaucia