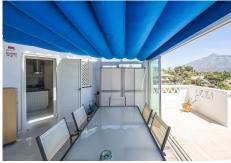

#### REF# R4568056 1.997.000 €

| BEDS | BATHS | BUILT  | TERRACE |
|------|-------|--------|---------|
| 5    | 3     | 280 m² | 60 m²   |

Discover luxury and comfort in this spectacular corner duplex penthouse located in the prestigious Playas del Duque development, Edificio Gaviotas, in Puerto Banus! This magnificent property of 280 m<sup>2</sup> offers five spacious bedrooms and three complete bathrooms, distributed over two floors, designed to satisfy all your needs. The main floor will captivate you with its spacious kitchen with a central island and access to a glazed terrace perfect for enjoying meals in an open and bright environment. The large L-shaped living and dining room connects to another fabulous terrace with partial views of the sea, the lush gardens and the refreshing swimming pools of the urbanization, offering you an ideal space to relax and enjoy the outdoors. This floor also includes three comfortable bedrooms and two bathrooms, providing more than enough space for the whole family. On the first floor you will find two additional large bedrooms and a luxurious shared bathroom, as well as a dressing room that offers ample storage space. The property includes a large garage space and a 30 m<sup>2</sup> storage room, providing you with additional convenience and organisation. Enjoy the tranquillity and security offered by the development with 24-hour concierge and security. This duplex is surrounded by essential services within walking distance, such as pharmacies, gyms, supermarkets, restaurants and luxury shops, including El Corte Inglés. The proximity to the beach makes this property a perfect choice for both family holidays and an excellent investment. Don't miss this unique opportunity and +34 951 123 083 | +44 (0)330 179 8687 | info@idiliqestates.com Local 28, Edificio D, Centro de Negocios Puerta de Banús, N-340, Km 175, 29660 Nueva Andlaucia