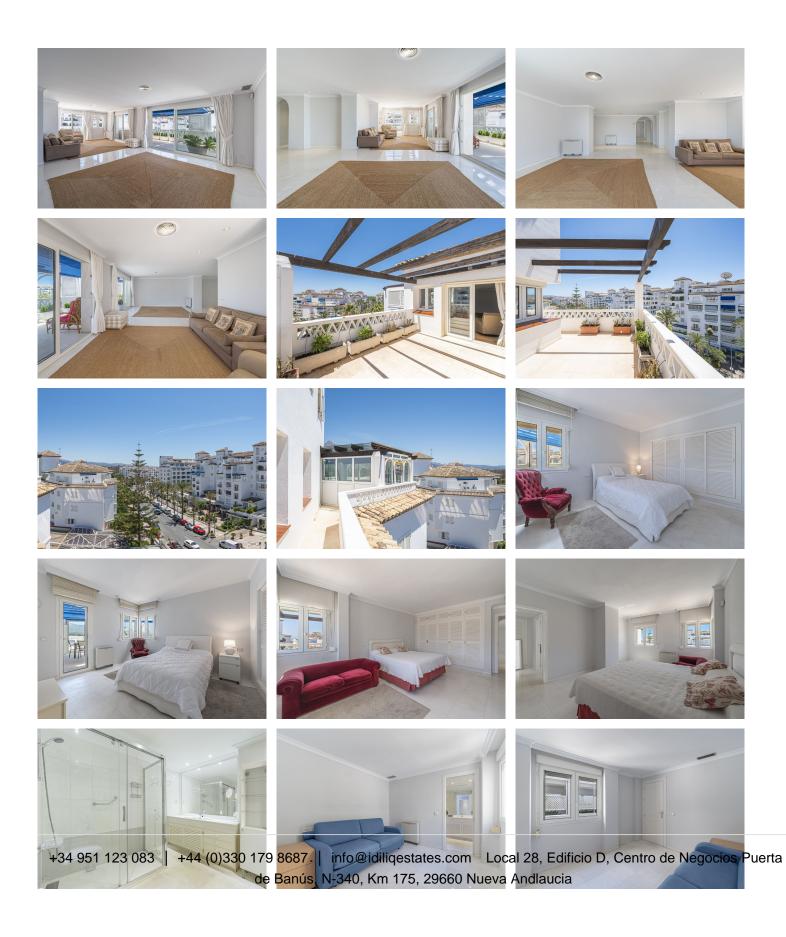

#### REF# R4568056 1.997.000 €

| BEDS | BATHS | BUILT  | TERRACE |
|------|-------|--------|---------|
| 5    | 3     | 280 m² | 60 m²   |

Discover luxury and comfort in this spectacular corner duplex penthouse located in the prestigious Playas del Duque development, Edificio Gaviotas, in Puerto Banus! This magnificent property of 280 m<sup>2</sup> offers five spacious bedrooms and three complete bathrooms, distributed over two floors, designed to satisfy all your needs. The main floor will captivate you with its spacious kitchen with a central island and access to a glazed terrace perfect for enjoying meals in an open and bright environment. The large L-shaped living and dining room connects to another fabulous terrace with partial views of the sea, the lush gardens and the refreshing swimming pools of the urbanization, offering you an ideal space to relax and enjoy the outdoors. This floor also includes three comfortable bedrooms and two bathrooms, providing more than enough space for the whole family. On the first floor you will find two additional large bedrooms and a luxurious shared bathroom, as well as a dressing room that offers ample storage space. The property includes a large garage space and a 30 m<sup>2</sup> storage room, providing you with additional convenience and organisation. Enjoy the tranquillity and security offered by the development with 24-hour concierge and security. This duplex is surrounded by essential services within walking distance, such as pharmacies, gyms, supermarkets, restaurants and luxury shops, including El Corte Inglés. The proximity to the beach makes this property a perfect choice for both family holidays and an excellent investment. Don't miss this unique opportunity and +34 951 123 083 | +44 (0)330 179 8687 | info@idiliqestates.com Local 28, Edificio D, Centro de Negocios Puerta de Banús, N-340, Km 175, 29660 Nueva Andlaucia