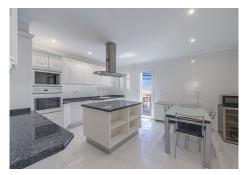

#### REF# R4568056 1.997.000 €

| BEDS | BATHS | BUILT  | TERRACE |
|------|-------|--------|---------|
| 5    | 3     | 280 m² | 60 m²   |

Discover luxury and comfort in this spectacular corner duplex penthouse located in the prestigious Playas del Duque development, Edificio Gaviotas, in Puerto Banus! This magnificent property of 280 m<sup>2</sup> offers five spacious bedrooms and three complete bathrooms, distributed over two floors, designed to satisfy all your needs. The main floor will captivate you with its spacious kitchen with a central island and access to a glazed terrace perfect for enjoying meals in an open and bright environment. The large L-shaped living and dining room connects to another fabulous terrace with partial views of the sea, the lush gardens and the refreshing swimming pools of the urbanization, offering you an ideal space to relax and enjoy the outdoors. This floor also includes three comfortable bedrooms and two bathrooms, providing more than enough space for the whole family. On the first floor you will find two additional large bedrooms and a luxurious shared bathroom, as well as a dressing room that offers ample storage space. The property includes a large garage space and a 30 m<sup>2</sup> storage room, providing you with additional convenience and organisation. Enjoy the tranquillity and security offered by the development with 24-hour concierge and security. This duplex is surrounded by essential services within walking distance, such as pharmacies, gyms, supermarkets, restaurants and luxury shops, including El Corte Inglés. The proximity to the beach makes this property a perfect choice for both family holidays and an excellent investment. Don't miss this unique opportunity and +34 951 123 083 | +44 (0)330 179 8687 | info@idiliqestates.com Local 28, Edificio D, Centro de Negocios Puerta de Banús, N-340, Km 175, 29660 Nueva Andlaucia