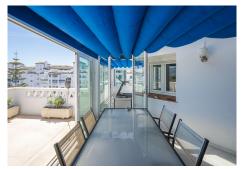

#### REF# R4568056 1.997.000 €

| BEDS | BATHS | BUILT  | TERRACE |
|------|-------|--------|---------|
| 5    | 3     | 280 m² | 60 m²   |

Discover luxury and comfort in this spectacular corner duplex penthouse located in the prestigious Playas del Duque development, Edificio Gaviotas, in Puerto Banus! This magnificent property of 280 m<sup>2</sup> offers five spacious bedrooms and three complete bathrooms, distributed over two floors, designed to satisfy all your needs. The main floor will captivate you with its spacious kitchen with a central island and access to a glazed terrace perfect for enjoying meals in an open and bright environment. The large L-shaped living and dining room connects to another fabulous terrace with partial views of the sea, the lush gardens and the refreshing swimming pools of the urbanization, offering you an ideal space to relax and enjoy the outdoors. This floor also includes three comfortable bedrooms and two bathrooms, providing more than enough space for the whole family. On the first floor you will find two additional large bedrooms and a luxurious shared bathroom, as well as a dressing room that offers ample storage space. The property includes a large garage space and a 30 m<sup>2</sup> storage room, providing you with additional convenience and organisation. Enjoy the tranquillity and security offered by the development with 24-hour concierge and security. This duplex is surrounded by essential services within walking distance, such as pharmacies, gyms, supermarkets, restaurants and luxury shops, including El Corte Inglés. The proximity to the beach makes this property a perfect choice for both family holidays and an excellent investment. Don't miss this unique opportunity and +34 951 123 083 | +44 (0)330 179 8687 | info@idiliqestates.com Local 28, Edificio D, Centro de Negocios Puerta de Banús, N-340, Km 175, 29660 Nueva Andlaucia