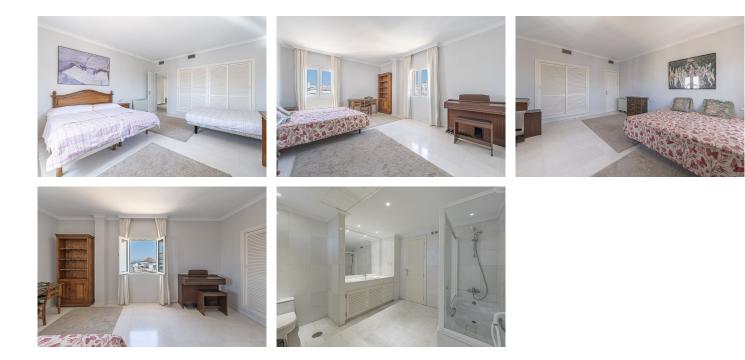

#### REF# R4568056 1.997.000 €

| BEDS | BATHS | BUILT  | TERRACE |
|------|-------|--------|---------|
| 5    | 3     | 280 m² | 60 m²   |

Discover luxury and comfort in this spectacular corner duplex penthouse located in the prestigious Playas del Duque development, Edificio Gaviotas, in Puerto Banus! This magnificent property of 280 m<sup>2</sup> offers five spacious bedrooms and three complete bathrooms, distributed over two floors, designed to satisfy all your needs. The main floor will captivate you with its spacious kitchen with a central island and access to a glazed terrace perfect for enjoying meals in an open and bright environment. The large L-shaped living and dining room connects to another fabulous terrace with partial views of the sea, the lush gardens and the refreshing swimming pools of the urbanization, offering you an ideal space to relax and enjoy the outdoors. This floor also includes three comfortable bedrooms and two bathrooms, providing more than enough space for the whole family. On the first floor you will find two additional large bedrooms and a luxurious shared bathroom, as well as a dressing room that offers ample storage space. The property includes a large garage space and a 30 m<sup>2</sup> storage room, providing you with additional convenience and organisation. Enjoy the tranquillity and security offered by the development with 24-hour concierge and security. This duplex is surrounded by essential services within walking distance, such as pharmacies, gyms, supermarkets, restaurants and luxury shops, including El Corte Inglés. The proximity to the beach makes this property a perfect choice for both family holidays and an excellent investment. Don't miss this unique opportunity and +34 951 123 083 | +44 (0)330 179 8687 | info@idiliqestates.com Local 28, Edificio D, Centro de Negocios Puerta de Banús, N-340, Km 175, 29660 Nueva Andlaucia