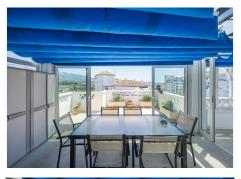

#### REF# R4568056 1.997.000 €

| BEDS | BATHS | BUILT  | TERRACE |
|------|-------|--------|---------|
| 5    | 3     | 280 m² | 60 m²   |

Discover luxury and comfort in this spectacular corner duplex penthouse located in the prestigious Playas del Duque development, Edificio Gaviotas, in Puerto Banus! This magnificent property of 280 m<sup>2</sup> offers five spacious bedrooms and three complete bathrooms, distributed over two floors, designed to satisfy all your needs. The main floor will captivate you with its spacious kitchen with a central island and access to a glazed terrace perfect for enjoying meals in an open and bright environment. The large L-shaped living and dining room connects to another fabulous terrace with partial views of the sea, the lush gardens and the refreshing swimming pools of the urbanization, offering you an ideal space to relax and enjoy the outdoors. This floor also includes three comfortable bedrooms and two bathrooms, providing more than enough space for the whole family. On the first floor you will find two additional large bedrooms and a luxurious shared bathroom, as well as a dressing room that offers ample storage space. The property includes a large garage space and a 30 m<sup>2</sup> storage room, providing you with additional convenience and organisation. Enjoy the tranquillity and security offered by the development with 24-hour concierge and security. This duplex is surrounded by essential services within walking distance, such as pharmacies, gyms, supermarkets, restaurants and luxury shops, including El Corte Inglés. The proximity to the beach makes this property a perfect choice for both family holidays and an excellent investment. Don't miss this unique opportunity and +34 951 123 083 | +44 (0)330 179 8687 | info@idiliqestates.com Local 28, Edificio D, Centro de Negocios Puerta de Banús, N-340, Km 175, 29660 Nueva Andlaucia