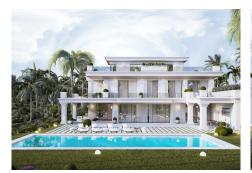

## R4566724 The Golden Mile REF# R4566724 6.900.000 €

| BEDS | BATHS | BUILT  | PLOT    | TERRACE |
|------|-------|--------|---------|---------|
| 5    | 6     | 615 m² | 1489 m² | 343 m²  |

Sophisticated villa are located in a prestigious urbanization on the Golden Mile - Lomas de Marbella Club. It is one of the most popular luxury residential areas in Marbella, maintaining its elegant and original appearance, with spacious and perfect green areas, 24 hour security, guality of life and architecture. Its location north of the Golden Mile, in front of Puente Romano and near the Royal Mosque with its impressive Andalusian Arabic architecture, makes it a privileged area. This urbanization welcomes all kinds of local and international celebrities, Spanish nobles and European elites, being a very exclusive urbanization with the most expensive villas and mansions in the area. On the other hand, the urbanization is close to a mythical 5\* hotel, Michelin star restaurants, numerous golf courses and international schools, Marbella and Puerto Banús. Wide variety of fashion boutiques, restaurants and nightlife. Beauty, elegance and comfort characterize these south-facing villas, both classic and modern in appearance, with superior qualities and exceptional materials. Each villa has an elevated position that, together with its orientation, offers a beautiful view of both the sea and La Concha mountain. The heated saltwater pool has both a covered and uncovered terrace and a stylish hammock area that invites you to enjoy the good weather of Marbella with family and friends and also the privacy of the plot. Every villa has a garden that surrounds her, with green areas and decorated with a variety of floral plants and palm trees that give color and movement. Entering +34 951 123 083 | +44 (0)330 179 8687 | info@idiliqestates.com Local 28, Edificio D, Centro de Negocios Puerta de Banús, N-340, Km 175, 29660 Nueva Andlaucia