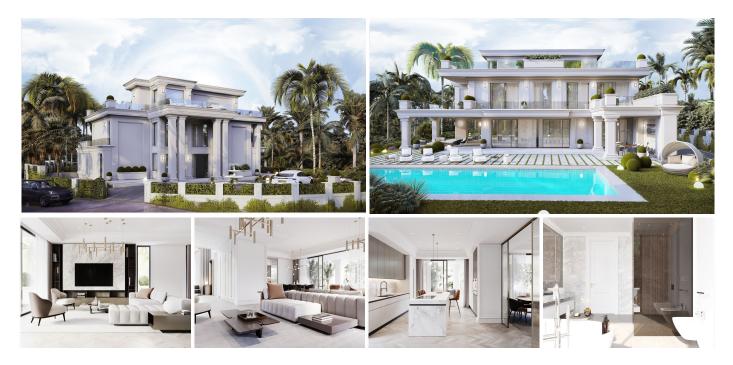

## R4566724 The Golden Mile REF# R4566724 6.900.000 €

| BEDS | BATHS | BUILT  | PLOT    | TERRACE |
|------|-------|--------|---------|---------|
| 5    | 6     | 615 m² | 1489 m² | 343 m²  |

Sophisticated villa are located in a prestigious urbanization on the Golden Mile - Lomas de Marbella Club. It is one of the most popular luxury residential areas in Marbella, maintaining its elegant and original appearance, with spacious and perfect green areas, 24 hour security, guality of life and architecture. Its location north of the Golden Mile, in front of Puente Romano and near the Royal Mosque with its impressive Andalusian Arabic architecture, makes it a privileged area. This urbanization welcomes all kinds of local and international celebrities, Spanish nobles and European elites, being a very exclusive urbanization with the most expensive villas and mansions in the area. On the other hand, the urbanization is close to a mythical 5\* hotel, Michelin star restaurants, numerous golf courses and international schools, Marbella and Puerto Banús. Wide variety of fashion boutiques, restaurants and nightlife. Beauty, elegance and comfort characterize these south-facing villas, both classic and modern in appearance, with superior qualities and exceptional materials. Each villa has an elevated position that, together with its orientation, offers a beautiful view of both the sea and La Concha mountain. The heated saltwater pool has both a covered and uncovered terrace and a stylish hammock area that invites you to enjoy the good weather of Marbella with family and friends and also the privacy of the plot. Every villa has a garden that surrounds her, with green areas and decorated with a variety of floral plants and palm trees that give color and movement. Entering +34 951 123 083 | +44 (0)330 179 8687 | info@idiliqestates.com Local 28, Edificio D, Centro de Negocios Puerta de Banús, N-340, Km 175, 29660 Nueva Andlaucia

the villa, there is a very spacious outdoor parking decorated with a water fountain that gives an elegant touch and character to the entrance.