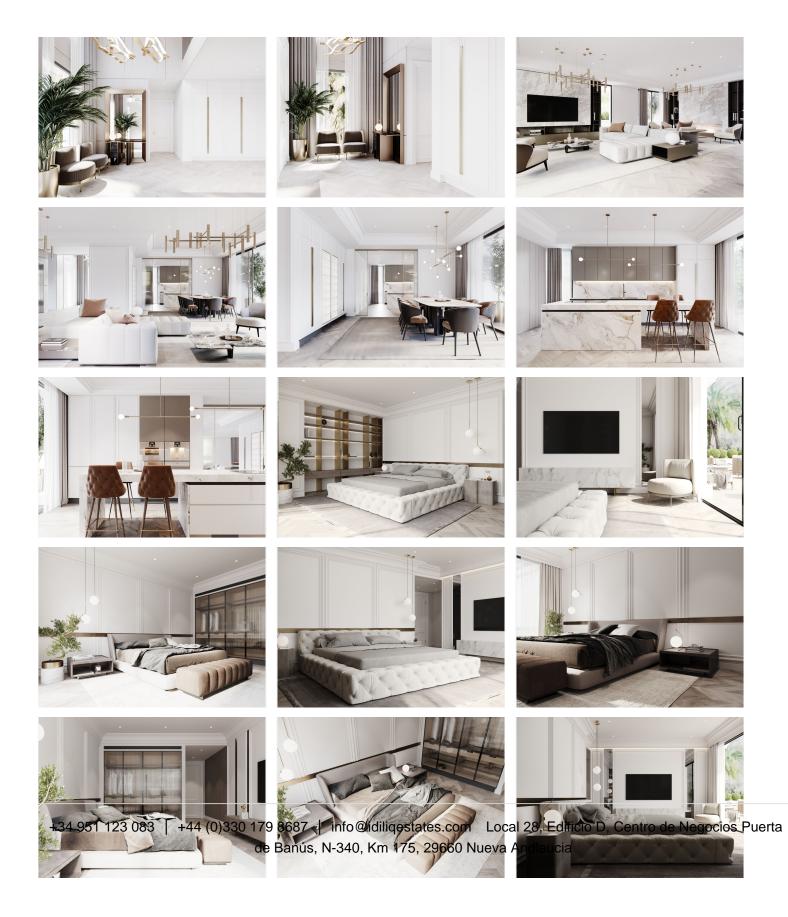

## R4566724 The Golden Mile REF# R4566724 6.900.000 €

| BEDS | BATHS | BUILT  | PLOT    | TERRACE |
|------|-------|--------|---------|---------|
| 5    | 6     | 615 m² | 1489 m² | 343 m²  |

Sophisticated villa are located in a prestigious urbanization on the Golden Mile - Lomas de Marbella Club. It is one of the most popular luxury residential areas in Marbella, maintaining its elegant and original appearance, with spacious and perfect green areas, 24 hour security, guality of life and architecture. Its location north of the Golden Mile, in front of Puente Romano and near the Royal Mosque with its impressive Andalusian Arabic architecture, makes it a privileged area. This urbanization welcomes all kinds of local and international celebrities, Spanish nobles and European elites, being a very exclusive urbanization with the most expensive villas and mansions in the area. On the other hand, the urbanization is close to a mythical 5\* hotel, Michelin star restaurants, numerous golf courses and international schools, Marbella and Puerto Banús. Wide variety of fashion boutiques, restaurants and nightlife. Beauty, elegance and comfort characterize these south-facing villas, both classic and modern in appearance, with superior qualities and exceptional materials. Each villa has an elevated position that, together with its orientation, offers a beautiful view of both the sea and La Concha mountain. The heated saltwater pool has both a covered and uncovered terrace and a stylish hammock area that invites you to enjoy the good weather of Marbella with family and friends and also the privacy of the plot. Every villa has a garden that surrounds her, with green areas and decorated with a variety of floral plants and palm trees that give color and movement. Entering +34 951 123 083 | +44 (0)330 179 8687 | info@idiliqestates.com Local 28, Edificio D, Centro de Negocios Puerta de Banús, N-340, Km 175, 29660 Nueva Andlaucia

the villa, there is a very spacious outdoor parking decorated with a water fountain that gives an elegant touch and character to the entrance.