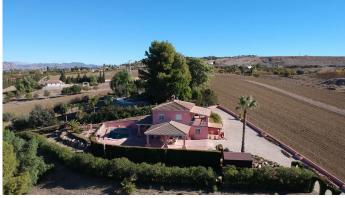

R4563940

REF# R4563940 460.000 €

| BEDS | BATHS | BUILT  | PLOT    | TERRACE |
|------|-------|--------|---------|---------|
| 4    | 2     | 126 m² | 4231 m² | 92 m²   |

A magnificent country villa nestled in the charming surroundings of Coin, just a 5-minute drive from La Trocha. The property has a large covered terrace where you can enter into the dining area with open plan kitchen, lounge, diner and additional space. The kitchen is fully fitted with an island. The cosy lounge space has a real fireplace as a central feature. There is more space on this level with a large store room that could provide a 4th bedroom. On this level is a bathroom with Jacuzzi bath. The 2nd floor boasts 3 generously sized double bedrooms, each with wardrobes and fans. The main bedroom has air conditioning. 2 bedrooms have doors leading out onto a large covered terrace with stunning country views. There is well-appointed shower room upstairs and an office space on the upstairs landing. The property provides ample space for both indoor and outdoor living. Step outside onto the huge covered terrace and pool area and the lower plot has land with fruit trees. Parking is never a concern with plenty of space available, ensuring convenience for you and your guests.