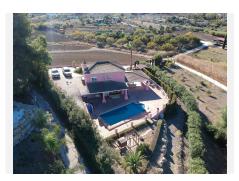

R4563940

REF# R4563940 460.000 €

| BEDS | BATHS | BUILT  | PLOT    | TERRACE |
|------|-------|--------|---------|---------|
| 4    | 2     | 126 m² | 4231 m² | 92 m²   |

A magnificent country villa nestled in the charming surroundings of Coin, just a 5-minute drive from La Trocha. The property has a large covered terrace where you can enter into the dining area with open plan kitchen, lounge, diner and additional space. The kitchen is fully fitted with an island. The cosy lounge space has a real fireplace as a central feature. There is more space on this level with a large store room that could provide a 4th bedroom. On this level is a bathroom with Jacuzzi bath. The 2nd floor boasts 3 generously sized double bedrooms, each with wardrobes and fans. The main bedroom has air conditioning. 2 bedrooms have doors leading out onto a large covered terrace with stunning country views. There is well-appointed shower room upstairs and an office space on the upstairs landing. The property provides ample space for both indoor and outdoor living. Step outside onto the huge covered terrace and pool area and the lower plot has land with fruit trees. Parking is never a concern with plenty of space available, ensuring convenience for you and your guests.