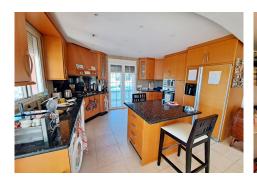

R4563940

REF# R4563940 460.000 €

| BEDS | BATHS | BUILT  | PLOT    | TERRACE |
|------|-------|--------|---------|---------|
| 4    | 2     | 126 m² | 4231 m² | 92 m²   |

A magnificent country villa nestled in the charming surroundings of Coin, just a 5-minute drive from La Trocha. The property has a large covered terrace where you can enter into the dining area with open plan kitchen, lounge, diner and additional space. The kitchen is fully fitted with an island. The cosy lounge space has a real fireplace as a central feature. There is more space on this level with a large store room that could provide a 4th bedroom. On this level is a bathroom with Jacuzzi bath. The 2nd floor boasts 3 generously sized double bedrooms, each with wardrobes and fans. The main bedroom has air conditioning. 2 bedrooms have doors leading out onto a large covered terrace with stunning country views. There is well-appointed shower room upstairs and an office space on the upstairs landing. The property provides ample space for both indoor and outdoor living. Step outside onto the huge covered terrace and pool area and the lower plot has land with fruit trees. Parking is never a concern with plenty of space available, ensuring convenience for you and your guests.