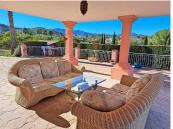

R4563940

REF# R4563940 460.000 €

| BEDS | BATHS | BUILT  | PLOT    | TERRACE |
|------|-------|--------|---------|---------|
| 4    | 2     | 126 m² | 4231 m² | 92 m²   |

A magnificent country villa nestled in the charming surroundings of Coin, just a 5-minute drive from La Trocha. The property has a large covered terrace where you can enter into the dining area with open plan kitchen, lounge, diner and additional space. The kitchen is fully fitted with an island. The cosy lounge space has a real fireplace as a central feature. There is more space on this level with a large store room that could provide a 4th bedroom. On this level is a bathroom with Jacuzzi bath. The 2nd floor boasts 3 generously sized double bedrooms, each with wardrobes and fans. The main bedroom has air conditioning. 2 bedrooms have doors leading out onto a large covered terrace with stunning country views. There is well-appointed shower room upstairs and an office space on the upstairs landing. The property provides ample space for both indoor and outdoor living. Step outside onto the huge covered terrace and pool area and the lower plot has land with fruit trees. Parking is never a concern with plenty of space available, ensuring convenience for you and your guests.