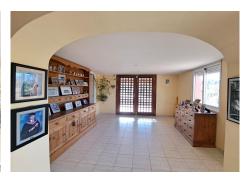

R4563940

REF# R4563940 460.000 €

| BEDS | BATHS | BUILT  | PLOT    | TERRACE |
|------|-------|--------|---------|---------|
| 4    | 2     | 126 m² | 4231 m² | 92 m²   |

A magnificent country villa nestled in the charming surroundings of Coin, just a 5-minute drive from La Trocha. The property has a large covered terrace where you can enter into the dining area with open plan kitchen, lounge, diner and additional space. The kitchen is fully fitted with an island. The cosy lounge space has a real fireplace as a central feature. There is more space on this level with a large store room that could provide a 4th bedroom. On this level is a bathroom with Jacuzzi bath. The 2nd floor boasts 3 generously sized double bedrooms, each with wardrobes and fans. The main bedroom has air conditioning. 2 bedrooms have doors leading out onto a large covered terrace with stunning country views. There is well-appointed shower room upstairs and an office space on the upstairs landing. The property provides ample space for both indoor and outdoor living. Step outside onto the huge covered terrace and pool area and the lower plot has land with fruit trees. Parking is never a concern with plenty of space available, ensuring convenience for you and your guests.