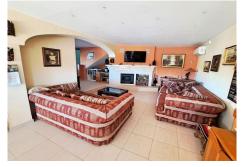

R4563940

REF# R4563940 460.000 €

| BEDS | BATHS | BUILT  | PLOT    | TERRACE |
|------|-------|--------|---------|---------|
| 4    | 2     | 126 m² | 4231 m² | 92 m²   |

A magnificent country villa nestled in the charming surroundings of Coin, just a 5-minute drive from La Trocha. The property has a large covered terrace where you can enter into the dining area with open plan kitchen, lounge, diner and additional space. The kitchen is fully fitted with an island. The cosy lounge space has a real fireplace as a central feature. There is more space on this level with a large store room that could provide a 4th bedroom. On this level is a bathroom with Jacuzzi bath. The 2nd floor boasts 3 generously sized double bedrooms, each with wardrobes and fans. The main bedroom has air conditioning. 2 bedrooms have doors leading out onto a large covered terrace with stunning country views. There is well-appointed shower room upstairs and an office space on the upstairs landing. The property provides ample space for both indoor and outdoor living. Step outside onto the huge covered terrace and pool area and the lower plot has land with fruit trees. Parking is never a concern with plenty of space available, ensuring convenience for you and your guests.