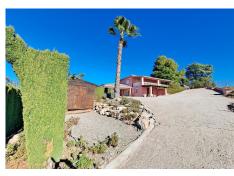

R4563940

REF# R4563940 460.000 €

| BEDS | BATHS | BUILT  | PLOT    | TERRACE |
|------|-------|--------|---------|---------|
| 4    | 2     | 126 m² | 4231 m² | 92 m²   |

A magnificent country villa nestled in the charming surroundings of Coin, just a 5-minute drive from La Trocha. The property has a large covered terrace where you can enter into the dining area with open plan kitchen, lounge, diner and additional space. The kitchen is fully fitted with an island. The cosy lounge space has a real fireplace as a central feature. There is more space on this level with a large store room that could provide a 4th bedroom. On this level is a bathroom with Jacuzzi bath. The 2nd floor boasts 3 generously sized double bedrooms, each with wardrobes and fans. The main bedroom has air conditioning. 2 bedrooms have doors leading out onto a large covered terrace with stunning country views. There is well-appointed shower room upstairs and an office space on the upstairs landing. The property provides ample space for both indoor and outdoor living. Step outside onto the huge covered terrace and pool area and the lower plot has land with fruit trees. Parking is never a concern with plenty of space available, ensuring convenience for you and your guests.