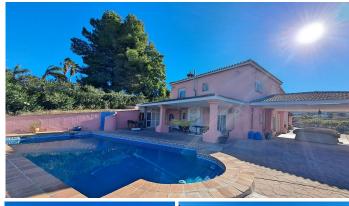

R4563940

REF# R4563940 460.000 €

| BEDS | BATHS | BUILT  | PLOT    | TERRACE |
|------|-------|--------|---------|---------|
| 4    | 2     | 126 m² | 4231 m² | 92 m²   |

A magnificent country villa nestled in the charming surroundings of Coin, just a 5-minute drive from La Trocha. The property has a large covered terrace where you can enter into the dining area with open plan kitchen, lounge, diner and additional space. The kitchen is fully fitted with an island. The cosy lounge space has a real fireplace as a central feature. There is more space on this level with a large store room that could provide a 4th bedroom. On this level is a bathroom with Jacuzzi bath. The 2nd floor boasts 3 generously sized double bedrooms, each with wardrobes and fans. The main bedroom has air conditioning. 2 bedrooms have doors leading out onto a large covered terrace with stunning country views. There is well-appointed shower room upstairs and an office space on the upstairs landing. The property provides ample space for both indoor and outdoor living. Step outside onto the huge covered terrace and pool area and the lower plot has land with fruit trees. Parking is never a concern with plenty of space available, ensuring convenience for you and your guests.