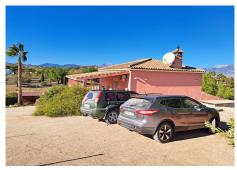

R4563940

REF# R4563940 460.000 €

| BEDS | BATHS | BUILT  | PLOT    | TERRACE |
|------|-------|--------|---------|---------|
| 4    | 2     | 126 m² | 4231 m² | 92 m²   |

A magnificent country villa nestled in the charming surroundings of Coin, just a 5-minute drive from La Trocha. The property has a large covered terrace where you can enter into the dining area with open plan kitchen, lounge, diner and additional space. The kitchen is fully fitted with an island. The cosy lounge space has a real fireplace as a central feature. There is more space on this level with a large store room that could provide a 4th bedroom. On this level is a bathroom with Jacuzzi bath. The 2nd floor boasts 3 generously sized double bedrooms, each with wardrobes and fans. The main bedroom has air conditioning. 2 bedrooms have doors leading out onto a large covered terrace with stunning country views. There is well-appointed shower room upstairs and an office space on the upstairs landing. The property provides ample space for both indoor and outdoor living. Step outside onto the huge covered terrace and pool area and the lower plot has land with fruit trees. Parking is never a concern with plenty of space available, ensuring convenience for you and your guests.