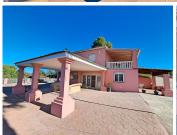

R4563940

REF# R4563940 460.000 €

| BEDS | BATHS | BUILT  | PLOT    | TERRACE |
|------|-------|--------|---------|---------|
| 4    | 2     | 126 m² | 4231 m² | 92 m²   |

A magnificent country villa nestled in the charming surroundings of Coin, just a 5-minute drive from La Trocha. The property has a large covered terrace where you can enter into the dining area with open plan kitchen, lounge, diner and additional space. The kitchen is fully fitted with an island. The cosy lounge space has a real fireplace as a central feature. There is more space on this level with a large store room that could provide a 4th bedroom. On this level is a bathroom with Jacuzzi bath. The 2nd floor boasts 3 generously sized double bedrooms, each with wardrobes and fans. The main bedroom has air conditioning. 2 bedrooms have doors leading out onto a large covered terrace with stunning country views. There is well-appointed shower room upstairs and an office space on the upstairs landing. The property provides ample space for both indoor and outdoor living. Step outside onto the huge covered terrace and pool area and the lower plot has land with fruit trees. Parking is never a concern with plenty of space available, ensuring convenience for you and your guests.