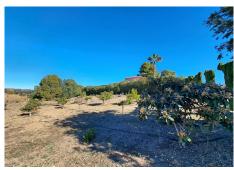

R4563940

REF# R4563940 460.000 €

| BEDS | BATHS | BUILT  | PLOT    | TERRACE |
|------|-------|--------|---------|---------|
| 4    | 2     | 126 m² | 4231 m² | 92 m²   |

A magnificent country villa nestled in the charming surroundings of Coin, just a 5-minute drive from La Trocha. The property has a large covered terrace where you can enter into the dining area with open plan kitchen, lounge, diner and additional space. The kitchen is fully fitted with an island. The cosy lounge space has a real fireplace as a central feature. There is more space on this level with a large store room that could provide a 4th bedroom. On this level is a bathroom with Jacuzzi bath. The 2nd floor boasts 3 generously sized double bedrooms, each with wardrobes and fans. The main bedroom has air conditioning. 2 bedrooms have doors leading out onto a large covered terrace with stunning country views. There is well-appointed shower room upstairs and an office space on the upstairs landing. The property provides ample space for both indoor and outdoor living. Step outside onto the huge covered terrace and pool area and the lower plot has land with fruit trees. Parking is never a concern with plenty of space available, ensuring convenience for you and your guests.