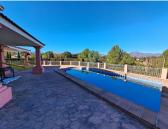

R4563940

REF# R4563940 460.000 €

| BEDS | BATHS | BUILT  | PLOT    | TERRACE |
|------|-------|--------|---------|---------|
| 4    | 2     | 126 m² | 4231 m² | 92 m²   |

A magnificent country villa nestled in the charming surroundings of Coin, just a 5-minute drive from La Trocha. The property has a large covered terrace where you can enter into the dining area with open plan kitchen, lounge, diner and additional space. The kitchen is fully fitted with an island. The cosy lounge space has a real fireplace as a central feature. There is more space on this level with a large store room that could provide a 4th bedroom. On this level is a bathroom with Jacuzzi bath. The 2nd floor boasts 3 generously sized double bedrooms, each with wardrobes and fans. The main bedroom has air conditioning. 2 bedrooms have doors leading out onto a large covered terrace with stunning country views. There is well-appointed shower room upstairs and an office space on the upstairs landing. The property provides ample space for both indoor and outdoor living. Step outside onto the huge covered terrace and pool area and the lower plot has land with fruit trees. Parking is never a concern with plenty of space available, ensuring convenience for you and your guests.