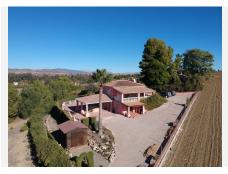

R4563940

REF# R4563940 460.000 €

| BEDS | BATHS | BUILT  | PLOT    | TERRACE |
|------|-------|--------|---------|---------|
| 4    | 2     | 126 m² | 4231 m² | 92 m²   |

A magnificent country villa nestled in the charming surroundings of Coin, just a 5-minute drive from La Trocha. The property has a large covered terrace where you can enter into the dining area with open plan kitchen, lounge, diner and additional space. The kitchen is fully fitted with an island. The cosy lounge space has a real fireplace as a central feature. There is more space on this level with a large store room that could provide a 4th bedroom. On this level is a bathroom with Jacuzzi bath. The 2nd floor boasts 3 generously sized double bedrooms, each with wardrobes and fans. The main bedroom has air conditioning. 2 bedrooms have doors leading out onto a large covered terrace with stunning country views. There is well-appointed shower room upstairs and an office space on the upstairs landing. The property provides ample space for both indoor and outdoor living. Step outside onto the huge covered terrace and pool area and the lower plot has land with fruit trees. Parking is never a concern with plenty of space available, ensuring convenience for you and your guests.