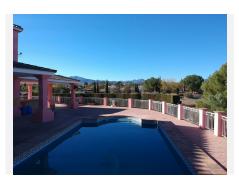

R4563940

REF# R4563940 460.000 €

| BEDS | BATHS | BUILT  | PLOT    | TERRACE |
|------|-------|--------|---------|---------|
| 4    | 2     | 126 m² | 4231 m² | 92 m²   |

A magnificent country villa nestled in the charming surroundings of Coin, just a 5-minute drive from La Trocha. The property has a large covered terrace where you can enter into the dining area with open plan kitchen, lounge, diner and additional space. The kitchen is fully fitted with an island. The cosy lounge space has a real fireplace as a central feature. There is more space on this level with a large store room that could provide a 4th bedroom. On this level is a bathroom with Jacuzzi bath. The 2nd floor boasts 3 generously sized double bedrooms, each with wardrobes and fans. The main bedroom has air conditioning. 2 bedrooms have doors leading out onto a large covered terrace with stunning country views. There is well-appointed shower room upstairs and an office space on the upstairs landing. The property provides ample space for both indoor and outdoor living. Step outside onto the huge covered terrace and pool area and the lower plot has land with fruit trees. Parking is never a concern with plenty of space available, ensuring convenience for you and your guests.