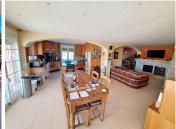

R4563940

REF# R4563940 460.000 €

| BEDS | BATHS | BUILT  | PLOT    | TERRACE |
|------|-------|--------|---------|---------|
| 4    | 2     | 126 m² | 4231 m² | 92 m²   |

A magnificent country villa nestled in the charming surroundings of Coin, just a 5-minute drive from La Trocha. The property has a large covered terrace where you can enter into the dining area with open plan kitchen, lounge, diner and additional space. The kitchen is fully fitted with an island. The cosy lounge space has a real fireplace as a central feature. There is more space on this level with a large store room that could provide a 4th bedroom. On this level is a bathroom with Jacuzzi bath. The 2nd floor boasts 3 generously sized double bedrooms, each with wardrobes and fans. The main bedroom has air conditioning. 2 bedrooms have doors leading out onto a large covered terrace with stunning country views. There is well-appointed shower room upstairs and an office space on the upstairs landing. The property provides ample space for both indoor and outdoor living. Step outside onto the huge covered terrace and pool area and the lower plot has land with fruit trees. Parking is never a concern with plenty of space available, ensuring convenience for you and your guests.