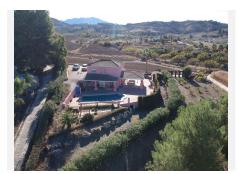

R4563940

REF# R4563940 460.000 €

| BEDS | BATHS | BUILT  | PLOT    | TERRACE |
|------|-------|--------|---------|---------|
| 4    | 2     | 126 m² | 4231 m² | 92 m²   |

A magnificent country villa nestled in the charming surroundings of Coin, just a 5-minute drive from La Trocha. The property has a large covered terrace where you can enter into the dining area with open plan kitchen, lounge, diner and additional space. The kitchen is fully fitted with an island. The cosy lounge space has a real fireplace as a central feature. There is more space on this level with a large store room that could provide a 4th bedroom. On this level is a bathroom with Jacuzzi bath. The 2nd floor boasts 3 generously sized double bedrooms, each with wardrobes and fans. The main bedroom has air conditioning. 2 bedrooms have doors leading out onto a large covered terrace with stunning country views. There is well-appointed shower room upstairs and an office space on the upstairs landing. The property provides ample space for both indoor and outdoor living. Step outside onto the huge covered terrace and pool area and the lower plot has land with fruit trees. Parking is never a concern with plenty of space available, ensuring convenience for you and your guests.