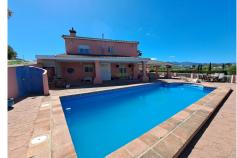

R4563940

REF# R4563940 460.000 €

| BEDS | BATHS | BUILT  | PLOT    | TERRACE |
|------|-------|--------|---------|---------|
| 4    | 2     | 126 m² | 4231 m² | 92 m²   |

A magnificent country villa nestled in the charming surroundings of Coin, just a 5-minute drive from La Trocha. The property has a large covered terrace where you can enter into the dining area with open plan kitchen, lounge, diner and additional space. The kitchen is fully fitted with an island. The cosy lounge space has a real fireplace as a central feature. There is more space on this level with a large store room that could provide a 4th bedroom. On this level is a bathroom with Jacuzzi bath. The 2nd floor boasts 3 generously sized double bedrooms, each with wardrobes and fans. The main bedroom has air conditioning. 2 bedrooms have doors leading out onto a large covered terrace with stunning country views. There is well-appointed shower room upstairs and an office space on the upstairs landing. The property provides ample space for both indoor and outdoor living. Step outside onto the huge covered terrace and pool area and the lower plot has land with fruit trees. Parking is never a concern with plenty of space available, ensuring convenience for you and your guests.