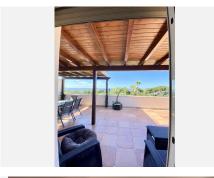

R4563739

Sierra Blanca

REF# R4563739 1.450.000 €

| BEDS | BATHS | BUILT  | TERRACE |
|------|-------|--------|---------|
| 3    | 2     | 265 m² | 92 m²   |

Welcome to a stunning three-bedroom PENTHOUSE in the prestigious Condado de Sierra Blanca gated community in the hills above the city of Marbella, which in turn forms part of the famous and exclusive community of Sierra Blanca with 24-hour security service. The south-facing terrace with panoramic sea views and views of a wonderful green area with vegetation and large pine trees. It has a large living room that has access to the terrace. The kitchen is fully equipped and has a separate dining area. The master bedroom has an en-suite bathroom and opens onto the terrace, with sea views. There are two further bedrooms and a bathroom. To finish the tour of this magnificent property, it should be noted that it has a large storage room and two parking spaces, which can be accessed to the apartment directly from the garage by elevator. Better come and see it yourself!