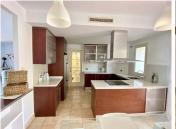

R4563739

Sierra Blanca

REF# R4563739 1.450.000 €

| BEDS | BATHS | BUILT  | TERRACE |
|------|-------|--------|---------|
| 3    | 2     | 265 m² | 92 m²   |

Welcome to a stunning three-bedroom PENTHOUSE in the prestigious Condado de Sierra Blanca gated community in the hills above the city of Marbella, which in turn forms part of the famous and exclusive community of Sierra Blanca with 24-hour security service. The south-facing terrace with panoramic sea views and views of a wonderful green area with vegetation and large pine trees. It has a large living room that has access to the terrace. The kitchen is fully equipped and has a separate dining area. The master bedroom has an en-suite bathroom and opens onto the terrace, with sea views. There are two further bedrooms and a bathroom. To finish the tour of this magnificent property, it should be noted that it has a large storage room and two parking spaces, which can be accessed to the apartment directly from the garage by elevator. Better come and see it yourself!