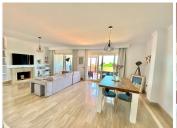

R4563739

Sierra Blanca

REF# R4563739 1.450.000 €

| BEDS | BATHS | BUILT  | TERRACE |
|------|-------|--------|---------|
| 3    | 2     | 265 m² | 92 m²   |

Welcome to a stunning three-bedroom PENTHOUSE in the prestigious Condado de Sierra Blanca gated community in the hills above the city of Marbella, which in turn forms part of the famous and exclusive community of Sierra Blanca with 24-hour security service. The south-facing terrace with panoramic sea views and views of a wonderful green area with vegetation and large pine trees. It has a large living room that has access to the terrace. The kitchen is fully equipped and has a separate dining area. The master bedroom has an en-suite bathroom and opens onto the terrace, with sea views. There are two further bedrooms and a bathroom. To finish the tour of this magnificent property, it should be noted that it has a large storage room and two parking spaces, which can be accessed to the apartment directly from the garage by elevator. Better come and see it yourself!