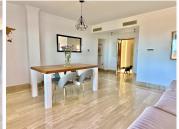

R4563739

Sierra Blanca

REF# R4563739 1.450.000 €

| BEDS | BATHS | BUILT  | TERRACE |
|------|-------|--------|---------|
| 3    | 2     | 265 m² | 92 m²   |

Welcome to a stunning three-bedroom PENTHOUSE in the prestigious Condado de Sierra Blanca gated community in the hills above the city of Marbella, which in turn forms part of the famous and exclusive community of Sierra Blanca with 24-hour security service. The south-facing terrace with panoramic sea views and views of a wonderful green area with vegetation and large pine trees. It has a large living room that has access to the terrace. The kitchen is fully equipped and has a separate dining area. The master bedroom has an en-suite bathroom and opens onto the terrace, with sea views. There are two further bedrooms and a bathroom. To finish the tour of this magnificent property, it should be noted that it has a large storage room and two parking spaces, which can be accessed to the apartment directly from the garage by elevator. Better come and see it yourself!