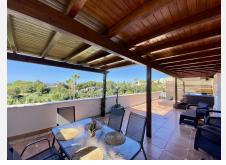

R4563739

Sierra Blanca

REF# R4563739 1.450.000 €

| BEDS | BATHS | BUILT  | TERRACE |
|------|-------|--------|---------|
| 3    | 2     | 265 m² | 92 m²   |

Welcome to a stunning three-bedroom PENTHOUSE in the prestigious Condado de Sierra Blanca gated community in the hills above the city of Marbella, which in turn forms part of the famous and exclusive community of Sierra Blanca with 24-hour security service. The south-facing terrace with panoramic sea views and views of a wonderful green area with vegetation and large pine trees. It has a large living room that has access to the terrace. The kitchen is fully equipped and has a separate dining area. The master bedroom has an en-suite bathroom and opens onto the terrace, with sea views. There are two further bedrooms and a bathroom. To finish the tour of this magnificent property, it should be noted that it has a large storage room and two parking spaces, which can be accessed to the apartment directly from the garage by elevator. Better come and see it yourself!