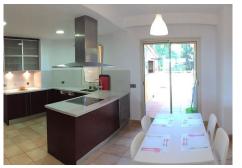

R4563739

Sierra Blanca

REF# R4563739 1.450.000 €

| BEDS | BATHS | BUILT  | TERRACE |
|------|-------|--------|---------|
| 3    | 2     | 265 m² | 92 m²   |

Welcome to a stunning three-bedroom PENTHOUSE in the prestigious Condado de Sierra Blanca gated community in the hills above the city of Marbella, which in turn forms part of the famous and exclusive community of Sierra Blanca with 24-hour security service. The south-facing terrace with panoramic sea views and views of a wonderful green area with vegetation and large pine trees. It has a large living room that has access to the terrace. The kitchen is fully equipped and has a separate dining area. The master bedroom has an en-suite bathroom and opens onto the terrace, with sea views. There are two further bedrooms and a bathroom. To finish the tour of this magnificent property, it should be noted that it has a large storage room and two parking spaces, which can be accessed to the apartment directly from the garage by elevator. Better come and see it yourself!