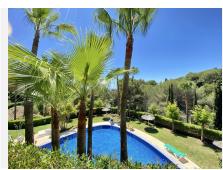

R4563739

Sierra Blanca

REF# R4563739 1.450.000 €

| BEDS | BATHS | BUILT  | TERRACE |
|------|-------|--------|---------|
| 3    | 2     | 265 m² | 92 m²   |

Welcome to a stunning three-bedroom PENTHOUSE in the prestigious Condado de Sierra Blanca gated community in the hills above the city of Marbella, which in turn forms part of the famous and exclusive community of Sierra Blanca with 24-hour security service. The south-facing terrace with panoramic sea views and views of a wonderful green area with vegetation and large pine trees. It has a large living room that has access to the terrace. The kitchen is fully equipped and has a separate dining area. The master bedroom has an en-suite bathroom and opens onto the terrace, with sea views. There are two further bedrooms and a bathroom. To finish the tour of this magnificent property, it should be noted that it has a large storage room and two parking spaces, which can be accessed to the apartment directly from the garage by elevator. Better come and see it yourself!