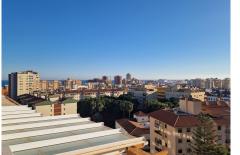

## R4563718

**?** Fuengirola

REF# R4563718 449.000 €

| BEDS | BATHS | BUILT | TERRACE |
|------|-------|-------|---------|
| 4    | 2     | 95 m² | 62 m²   |

Large duplex penthouse for sale in Fuengirola with panoramic views. The property is situated on 2 levels, on the main floor there is an entrance hall, fully equipped kitchen with utility, lounge dining and bedroom with access to a terrace, a bedroom and bathroom. On the upper floor there are 2 bedrooms and 1 bathroom, and a large wrap around terrace with sea views, sun all day and barbeque with dining area. There is a spiral staircase which leads upstairs. The property comes with a large parking space included in the price. It is set in an enclosed urbanisation with pool, lift, wheelchair access, close to all amenities and walking distance to the beach. Penthouse Duplex, Fuengirola, Costa del Sol. 4 Bedrooms, 2 Bathrooms, Built 95 m<sup>2</sup>, Terrace 62 m<sup>2</sup>. Setting : Town, Commercial Area, Close To Shops, Close To Sea, Close To Schools, Urbanisation. Orientation : West. Condition : Excellent. Pool : Communal. Climate Control : Air Conditioning. Views : Sea, Panoramic. Features : Lift, Fitted Wardrobes, Near Transport, Private Terrace, Solarium, Ensuite Bathroom, Access for people with reduced mobility, Marble Flooring, Double Glazing. Furniture : Part Furnished. Kitchen : Fully Fitted. Garden : Communal. Security : Gated Complex, 24 Hour Security. Parking : Underground. Utilities : Electricity. Category : Holiday Homes, Resale.