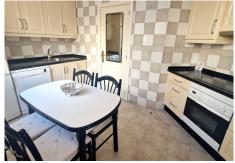

## R4563718

**?** Fuengirola

REF# R4563718 449.000 €

| BEDS | BATHS | BUILT | TERRACE |
|------|-------|-------|---------|
| 4    | 2     | 95 m² | 62 m²   |

Large duplex penthouse for sale in Fuengirola with panoramic views. The property is situated on 2 levels, on the main floor there is an entrance hall, fully equipped kitchen with utility, lounge dining and bedroom with access to a terrace, a bedroom and bathroom. On the upper floor there are 2 bedrooms and 1 bathroom, and a large wrap around terrace with sea views, sun all day and barbeque with dining area. There is a spiral staircase which leads upstairs. The property comes with a large parking space included in the price. It is set in an enclosed urbanisation with pool, lift, wheelchair access, close to all amenities and walking distance to the beach. Penthouse Duplex, Fuengirola, Costa del Sol. 4 Bedrooms, 2 Bathrooms, Built 95 m<sup>2</sup>, Terrace 62 m<sup>2</sup>. Setting : Town, Commercial Area, Close To Shops, Close To Sea, Close To Schools, Urbanisation. Orientation : West. Condition : Excellent. Pool : Communal. Climate Control : Air Conditioning. Views : Sea, Panoramic. Features : Lift, Fitted Wardrobes, Near Transport, Private Terrace, Solarium, Ensuite Bathroom, Access for people with reduced mobility, Marble Flooring, Double Glazing. Furniture : Part Furnished. Kitchen : Fully Fitted. Garden : Communal. Security : Gated Complex, 24 Hour Security. Parking : Underground. Utilities : Electricity. Category : Holiday Homes, Resale.