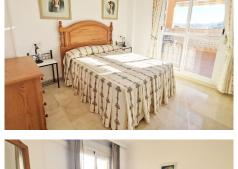

## R4563718

**?** Fuengirola

REF# R4563718 449.000 €

| BEDS | BATHS | BUILT | TERRACE |
|------|-------|-------|---------|
| 4    | 2     | 95 m² | 62 m²   |

Large duplex penthouse for sale in Fuengirola with panoramic views. The property is situated on 2 levels, on the main floor there is an entrance hall, fully equipped kitchen with utility, lounge dining and bedroom with access to a terrace, a bedroom and bathroom. On the upper floor there are 2 bedrooms and 1 bathroom, and a large wrap around terrace with sea views, sun all day and barbeque with dining area. There is a spiral staircase which leads upstairs. The property comes with a large parking space included in the price. It is set in an enclosed urbanisation with pool, lift, wheelchair access, close to all amenities and walking distance to the beach. Penthouse Duplex, Fuengirola, Costa del Sol. 4 Bedrooms, 2 Bathrooms, Built 95 m<sup>2</sup>, Terrace 62 m<sup>2</sup>. Setting : Town, Commercial Area, Close To Shops, Close To Sea, Close To Schools, Urbanisation. Orientation : West. Condition : Excellent. Pool : Communal. Climate Control : Air Conditioning. Views : Sea, Panoramic. Features : Lift, Fitted Wardrobes, Near Transport, Private Terrace, Solarium, Ensuite Bathroom, Access for people with reduced mobility, Marble Flooring, Double Glazing. Furniture : Part Furnished. Kitchen : Fully Fitted. Garden : Communal. Security : Gated Complex, 24 Hour Security. Parking : Underground. Utilities : Electricity. Category : Holiday Homes, Resale.