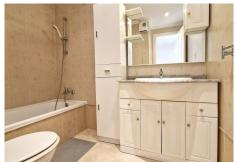

## R4563718

**?** Fuengirola

REF# R4563718 449.000 €

| BEDS | BATHS | BUILT | TERRACE |
|------|-------|-------|---------|
| 4    | 2     | 95 m² | 62 m²   |

Large duplex penthouse for sale in Fuengirola with panoramic views. The property is situated on 2 levels, on the main floor there is an entrance hall, fully equipped kitchen with utility, lounge dining and bedroom with access to a terrace, a bedroom and bathroom. On the upper floor there are 2 bedrooms and 1 bathroom, and a large wrap around terrace with sea views, sun all day and barbeque with dining area. There is a spiral staircase which leads upstairs. The property comes with a large parking space included in the price. It is set in an enclosed urbanisation with pool, lift, wheelchair access, close to all amenities and walking distance to the beach. Penthouse Duplex, Fuengirola, Costa del Sol. 4 Bedrooms, 2 Bathrooms, Built 95 m<sup>2</sup>, Terrace 62 m<sup>2</sup>. Setting : Town, Commercial Area, Close To Shops, Close To Sea, Close To Schools, Urbanisation. Orientation : West. Condition : Excellent. Pool : Communal. Climate Control : Air Conditioning. Views : Sea, Panoramic. Features : Lift, Fitted Wardrobes, Near Transport, Private Terrace, Solarium, Ensuite Bathroom, Access for people with reduced mobility, Marble Flooring, Double Glazing. Furniture : Part Furnished. Kitchen : Fully Fitted. Garden : Communal. Security : Gated Complex, 24 Hour Security. Parking : Underground. Utilities : Electricity. Category : Holiday Homes, Resale.