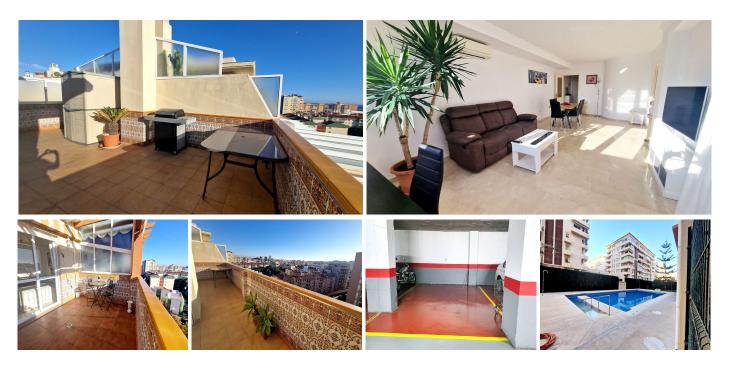

## R4563718

**?** Fuengirola

REF# R4563718 449.000 €

| BEDS | BATHS | BUILT | TERRACE |
|------|-------|-------|---------|
| 4    | 2     | 95 m² | 62 m²   |

Large duplex penthouse for sale in Fuengirola with panoramic views. The property is situated on 2 levels, on the main floor there is an entrance hall, fully equipped kitchen with utility, lounge dining and bedroom with access to a terrace, a bedroom and bathroom. On the upper floor there are 2 bedrooms and 1 bathroom, and a large wrap around terrace with sea views, sun all day and barbeque with dining area. There is a spiral staircase which leads upstairs. The property comes with a large parking space included in the price. It is set in an enclosed urbanisation with pool, lift, wheelchair access, close to all amenities and walking distance to the beach. Penthouse Duplex, Fuengirola, Costa del Sol. 4 Bedrooms, 2 Bathrooms, Built 95 m<sup>2</sup>, Terrace 62 m<sup>2</sup>. Setting : Town, Commercial Area, Close To Shops, Close To Sea, Close To Schools, Urbanisation. Orientation : West. Condition : Excellent. Pool : Communal. Climate Control : Air Conditioning. Views : Sea, Panoramic. Features : Lift, Fitted Wardrobes, Near Transport, Private Terrace, Solarium, Ensuite Bathroom, Access for people with reduced mobility, Marble Flooring, Double Glazing. Furniture : Part Furnished. Kitchen : Fully Fitted. Garden : Communal. Security : Gated Complex, 24 Hour Security. Parking : Underground. Utilities : Electricity. Category : Holiday Homes, Resale.