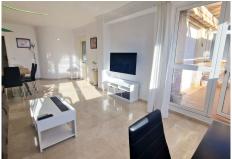

## R4563718

**?** Fuengirola

REF# R4563718 449.000 €

| BEDS | BATHS | BUILT | TERRACE |
|------|-------|-------|---------|
| 4    | 2     | 95 m² | 62 m²   |

Large duplex penthouse for sale in Fuengirola with panoramic views. The property is situated on 2 levels, on the main floor there is an entrance hall, fully equipped kitchen with utility, lounge dining and bedroom with access to a terrace, a bedroom and bathroom. On the upper floor there are 2 bedrooms and 1 bathroom, and a large wrap around terrace with sea views, sun all day and barbeque with dining area. There is a spiral staircase which leads upstairs. The property comes with a large parking space included in the price. It is set in an enclosed urbanisation with pool, lift, wheelchair access, close to all amenities and walking distance to the beach. Penthouse Duplex, Fuengirola, Costa del Sol. 4 Bedrooms, 2 Bathrooms, Built 95 m<sup>2</sup>, Terrace 62 m<sup>2</sup>. Setting : Town, Commercial Area, Close To Shops, Close To Sea, Close To Schools, Urbanisation. Orientation : West. Condition : Excellent. Pool : Communal. Climate Control : Air Conditioning. Views : Sea, Panoramic. Features : Lift, Fitted Wardrobes, Near Transport, Private Terrace, Solarium, Ensuite Bathroom, Access for people with reduced mobility, Marble Flooring, Double Glazing. Furniture : Part Furnished. Kitchen : Fully Fitted. Garden : Communal. Security : Gated Complex, 24 Hour Security. Parking : Underground. Utilities : Electricity. Category : Holiday Homes, Resale.