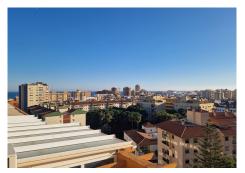

## R4563718

**?** Fuengirola

REF# R4563718 449.000 €

| BEDS | BATHS | BUILT | TERRACE |
|------|-------|-------|---------|
| 4    | 2     | 95 m² | 62 m²   |

Large duplex penthouse for sale in Fuengirola with panoramic views. The property is situated on 2 levels, on the main floor there is an entrance hall, fully equipped kitchen with utility, lounge dining and bedroom with access to a terrace, a bedroom and bathroom. On the upper floor there are 2 bedrooms and 1 bathroom, and a large wrap around terrace with sea views, sun all day and barbeque with dining area. There is a spiral staircase which leads upstairs. The property comes with a large parking space included in the price. It is set in an enclosed urbanisation with pool, lift, wheelchair access, close to all amenities and walking distance to the beach. Penthouse Duplex, Fuengirola, Costa del Sol. 4 Bedrooms, 2 Bathrooms, Built 95 m<sup>2</sup>, Terrace 62 m<sup>2</sup>. Setting : Town, Commercial Area, Close To Shops, Close To Sea, Close To Schools, Urbanisation. Orientation : West. Condition : Excellent. Pool : Communal. Climate Control : Air Conditioning. Views : Sea, Panoramic. Features : Lift, Fitted Wardrobes, Near Transport, Private Terrace, Solarium, Ensuite Bathroom, Access for people with reduced mobility, Marble Flooring, Double Glazing. Furniture : Part Furnished. Kitchen : Fully Fitted. Garden : Communal. Security : Gated Complex, 24 Hour Security. Parking : Underground. Utilities : Electricity. Category : Holiday Homes, Resale.