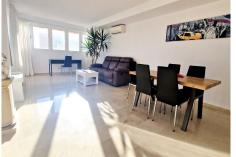

## R4563718

**?** Fuengirola

REF# R4563718 449.000 €

| BEDS | BATHS | BUILT | TERRACE |
|------|-------|-------|---------|
| 4    | 2     | 95 m² | 62 m²   |

Large duplex penthouse for sale in Fuengirola with panoramic views. The property is situated on 2 levels, on the main floor there is an entrance hall, fully equipped kitchen with utility, lounge dining and bedroom with access to a terrace, a bedroom and bathroom. On the upper floor there are 2 bedrooms and 1 bathroom, and a large wrap around terrace with sea views, sun all day and barbeque with dining area. There is a spiral staircase which leads upstairs. The property comes with a large parking space included in the price. It is set in an enclosed urbanisation with pool, lift, wheelchair access, close to all amenities and walking distance to the beach. Penthouse Duplex, Fuengirola, Costa del Sol. 4 Bedrooms, 2 Bathrooms, Built 95 m<sup>2</sup>, Terrace 62 m<sup>2</sup>. Setting : Town, Commercial Area, Close To Shops, Close To Sea, Close To Schools, Urbanisation. Orientation : West. Condition : Excellent. Pool : Communal. Climate Control : Air Conditioning. Views : Sea, Panoramic. Features : Lift, Fitted Wardrobes, Near Transport, Private Terrace, Solarium, Ensuite Bathroom, Access for people with reduced mobility, Marble Flooring, Double Glazing. Furniture : Part Furnished. Kitchen : Fully Fitted. Garden : Communal. Security : Gated Complex, 24 Hour Security. Parking : Underground. Utilities : Electricity. Category : Holiday Homes, Resale.