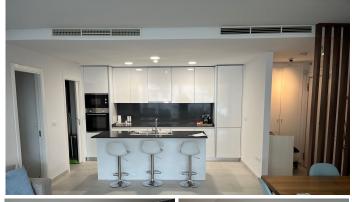

R4563703

Benahavís

REF# R4563703 489.000 €

| BEDS | BATHS | BUILT  | TERRACE |
|------|-------|--------|---------|
| 3    | 2     | 124 m² | 15 m²   |

APARTMENT IN FANTASTIC GOLF AREA. This fantastic Largely newly built apartment (2020) is located in the area of Benahavis in Urb. Alaborada. This area is a wonderful area for golf and there are several golf areas just 5-10 minutes drive away. If you are into golf, you have really hit the hole in ONE. There are 11 min. drive to town and 14 min. to the beach. The apartment is very spacious and has a large, nice kitchenliving room. There is a separate laundry room. There are 3 bedrooms and 2 bathrooms, all with access to the terrace. Masterbed has its own bathroom and terrace of (4m2). The apartment is on the ground floor and has a spacious entrance hall and is therefore also handicap-friendly. The terrace is 11m2, but is very long and thus also has room for a table and chairs as well as a couple of deckchairs. There is a side view of the sea. The terrace faces south. There is also a parking basement where you have a parking space and a storage room. This magnificent apartment is definitely worth a closer look. Contact us immediately for a demonstration.