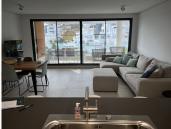

R4563703

Benahavís

REF# R4563703 489.000 €

| BEDS | BATHS | BUILT  | TERRACE |
|------|-------|--------|---------|
| 3    | 2     | 124 m² | 15 m²   |

APARTMENT IN FANTASTIC GOLF AREA. This fantastic Largely newly built apartment (2020) is located in the area of Benahavis in Urb. Alaborada. This area is a wonderful area for golf and there are several golf areas just 5-10 minutes drive away. If you are into golf, you have really hit the hole in ONE. There are 11 min. drive to town and 14 min. to the beach. The apartment is very spacious and has a large, nice kitchenliving room. There is a separate laundry room. There are 3 bedrooms and 2 bathrooms, all with access to the terrace. Masterbed has its own bathroom and terrace of (4m2). The apartment is on the ground floor and has a spacious entrance hall and is therefore also handicap-friendly. The terrace is 11m2, but is very long and thus also has room for a table and chairs as well as a couple of deckchairs. There is a side view of the sea. The terrace faces south. There is also a parking basement where you have a parking space and a storage room. This magnificent apartment is definitely worth a closer look. Contact us immediately for a demonstration.