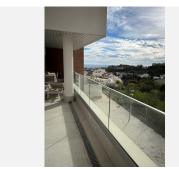

R4563703

Benahavís

REF# R4563703 489.000 €

| BEDS | BATHS | BUILT  | TERRACE |
|------|-------|--------|---------|
| 3    | 2     | 124 m² | 15 m²   |

APARTMENT IN FANTASTIC GOLF AREA. This fantastic Largely newly built apartment (2020) is located in the area of Benahavis in Urb. Alaborada. This area is a wonderful area for golf and there are several golf areas just 5-10 minutes drive away. If you are into golf, you have really hit the hole in ONE. There are 11 min. drive to town and 14 min. to the beach. The apartment is very spacious and has a large, nice kitchenliving room. There is a separate laundry room. There are 3 bedrooms and 2 bathrooms, all with access to the terrace. Masterbed has its own bathroom and terrace of (4m2). The apartment is on the ground floor and has a spacious entrance hall and is therefore also handicap-friendly. The terrace is 11m2, but is very long and thus also has room for a table and chairs as well as a couple of deckchairs. There is a side view of the sea. The terrace faces south. There is also a parking basement where you have a parking space and a storage room. This magnificent apartment is definitely worth a closer look. Contact us immediately for a demonstration.