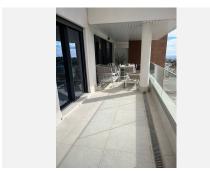

R4563703

Benahavís

REF# R4563703 489.000 €

| BEDS | BATHS | BUILT  | TERRACE |
|------|-------|--------|---------|
| 3    | 2     | 124 m² | 15 m²   |

APARTMENT IN FANTASTIC GOLF AREA. This fantastic Largely newly built apartment (2020) is located in the area of Benahavis in Urb. Alaborada. This area is a wonderful area for golf and there are several golf areas just 5-10 minutes drive away. If you are into golf, you have really hit the hole in ONE. There are 11 min. drive to town and 14 min. to the beach. The apartment is very spacious and has a large, nice kitchenliving room. There is a separate laundry room. There are 3 bedrooms and 2 bathrooms, all with access to the terrace. Masterbed has its own bathroom and terrace of (4m2). The apartment is on the ground floor and has a spacious entrance hall and is therefore also handicap-friendly. The terrace is 11m2, but is very long and thus also has room for a table and chairs as well as a couple of deckchairs. There is a side view of the sea. The terrace faces south. There is also a parking basement where you have a parking space and a storage room. This magnificent apartment is definitely worth a closer look. Contact us immediately for a demonstration.