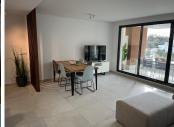

R4563703

Benahavís

REF# R4563703 489.000 €

| BEDS | BATHS | BUILT  | TERRACE |
|------|-------|--------|---------|
| 3    | 2     | 124 m² | 15 m²   |

APARTMENT IN FANTASTIC GOLF AREA. This fantastic Largely newly built apartment (2020) is located in the area of Benahavis in Urb. Alaborada. This area is a wonderful area for golf and there are several golf areas just 5-10 minutes drive away. If you are into golf, you have really hit the hole in ONE. There are 11 min. drive to town and 14 min. to the beach. The apartment is very spacious and has a large, nice kitchenliving room. There is a separate laundry room. There are 3 bedrooms and 2 bathrooms, all with access to the terrace. Masterbed has its own bathroom and terrace of (4m2). The apartment is on the ground floor and has a spacious entrance hall and is therefore also handicap-friendly. The terrace is 11m2, but is very long and thus also has room for a table and chairs as well as a couple of deckchairs. There is a side view of the sea. The terrace faces south. There is also a parking basement where you have a parking space and a storage room. This magnificent apartment is definitely worth a closer look. Contact us immediately for a demonstration.