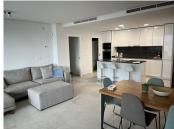

R4563703

Benahavís

REF# R4563703 489.000 €

| BEDS | BATHS | BUILT  | TERRACE |
|------|-------|--------|---------|
| 3    | 2     | 124 m² | 15 m²   |

APARTMENT IN FANTASTIC GOLF AREA. This fantastic Largely newly built apartment (2020) is located in the area of Benahavis in Urb. Alaborada. This area is a wonderful area for golf and there are several golf areas just 5-10 minutes drive away. If you are into golf, you have really hit the hole in ONE. There are 11 min. drive to town and 14 min. to the beach. The apartment is very spacious and has a large, nice kitchenliving room. There is a separate laundry room. There are 3 bedrooms and 2 bathrooms, all with access to the terrace. Masterbed has its own bathroom and terrace of (4m2). The apartment is on the ground floor and has a spacious entrance hall and is therefore also handicap-friendly. The terrace is 11m2, but is very long and thus also has room for a table and chairs as well as a couple of deckchairs. There is a side view of the sea. The terrace faces south. There is also a parking basement where you have a parking space and a storage room. This magnificent apartment is definitely worth a closer look. Contact us immediately for a demonstration.