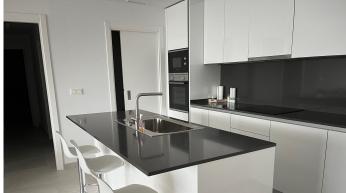

R4563703

Benahavís

REF# R4563703 489.000 €

| BEDS | BATHS | BUILT  | TERRACE |
|------|-------|--------|---------|
| 3    | 2     | 124 m² | 15 m²   |

APARTMENT IN FANTASTIC GOLF AREA. This fantastic Largely newly built apartment (2020) is located in the area of Benahavis in Urb. Alaborada. This area is a wonderful area for golf and there are several golf areas just 5-10 minutes drive away. If you are into golf, you have really hit the hole in ONE. There are 11 min. drive to town and 14 min. to the beach. The apartment is very spacious and has a large, nice kitchenliving room. There is a separate laundry room. There are 3 bedrooms and 2 bathrooms, all with access to the terrace. Masterbed has its own bathroom and terrace of (4m2). The apartment is on the ground floor and has a spacious entrance hall and is therefore also handicap-friendly. The terrace is 11m2, but is very long and thus also has room for a table and chairs as well as a couple of deckchairs. There is a side view of the sea. The terrace faces south. There is also a parking basement where you have a parking space and a storage room. This magnificent apartment is definitely worth a closer look. Contact us immediately for a demonstration.