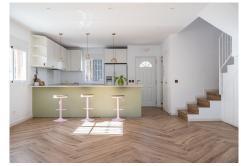

## R4562122

Atalaya

REF# R4562122 480.000 €

| BEDS | BATHS | BUILT  | PLOT   |
|------|-------|--------|--------|
| 3    | 3     | 166 m² | 280 m² |

Lovely and completely renovated townhouse in Monte Biarritz. Perfectly located with walking distance to the beach, restaurants, shops and cafes. The house has beed refurbished during 2023 and has nice materials with timeless design, here is a blank canvas for the new owner to put their mark on it. The townhouse is distributed over 2 floors, on the entrance level you are welcomed by an open plan kitchen and living room leading out to the terrace and garden. The outdoors are very private with both covered terrace and grass, and from here you can access to the community garden and pool area. The kitchen is fully equipped and well sized, with bar area. On this level you also have a guest WC and built in wardrobes in the entrance. Upstairs are 3 well sized bedrooms, whereas the master bedroom is en suite. The 2 guest bedrooms are sharing a bathroom. From two of the bedrooms you have access to another terrace as well. The bathrooms has underfloor heating, all the windows has shutters and airconditioning in all rooms. The house comes with an underground garage with space for 2 cars.