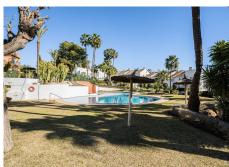

## R4562122

Atalaya

REF# R4562122 480.000 €

| BEDS | BATHS | BUILT  | PLOT   |
|------|-------|--------|--------|
| 3    | 3     | 166 m² | 280 m² |

Lovely and completely renovated townhouse in Monte Biarritz. Perfectly located with walking distance to the beach, restaurants, shops and cafes. The house has beed refurbished during 2023 and has nice materials with timeless design, here is a blank canvas for the new owner to put their mark on it. The townhouse is distributed over 2 floors, on the entrance level you are welcomed by an open plan kitchen and living room leading out to the terrace and garden. The outdoors are very private with both covered terrace and grass, and from here you can access to the community garden and pool area. The kitchen is fully equipped and well sized, with bar area. On this level you also have a guest WC and built in wardrobes in the entrance. Upstairs are 3 well sized bedrooms, whereas the master bedroom is en suite. The 2 guest bedrooms are sharing a bathroom. From two of the bedrooms you have access to another terrace as well. The bathrooms has underfloor heating, all the windows has shutters and airconditioning in all rooms. The house comes with an underground garage with space for 2 cars.