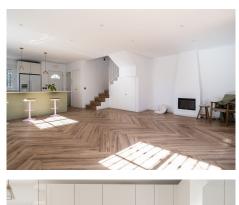

## R4562122

Atalaya

REF# R4562122 480.000 €

| BEDS | BATHS | BUILT  | PLOT   |
|------|-------|--------|--------|
| 3    | 3     | 166 m² | 280 m² |

Lovely and completely renovated townhouse in Monte Biarritz. Perfectly located with walking distance to the beach, restaurants, shops and cafes. The house has beed refurbished during 2023 and has nice materials with timeless design, here is a blank canvas for the new owner to put their mark on it. The townhouse is distributed over 2 floors, on the entrance level you are welcomed by an open plan kitchen and living room leading out to the terrace and garden. The outdoors are very private with both covered terrace and grass, and from here you can access to the community garden and pool area. The kitchen is fully equipped and well sized, with bar area. On this level you also have a guest WC and built in wardrobes in the entrance. Upstairs are 3 well sized bedrooms, whereas the master bedroom is en suite. The 2 guest bedrooms are sharing a bathroom. From two of the bedrooms you have access to another terrace as well. The bathrooms has underfloor heating, all the windows has shutters and airconditioning in all rooms. The house comes with an underground garage with space for 2 cars.