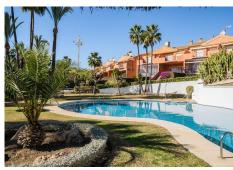

## R4562122

Atalaya

REF# R4562122 480.000 €

| BEDS | BATHS | BUILT  | PLOT   |
|------|-------|--------|--------|
| 3    | 3     | 166 m² | 280 m² |

Lovely and completely renovated townhouse in Monte Biarritz. Perfectly located with walking distance to the beach, restaurants, shops and cafes. The house has beed refurbished during 2023 and has nice materials with timeless design, here is a blank canvas for the new owner to put their mark on it. The townhouse is distributed over 2 floors, on the entrance level you are welcomed by an open plan kitchen and living room leading out to the terrace and garden. The outdoors are very private with both covered terrace and grass, and from here you can access to the community garden and pool area. The kitchen is fully equipped and well sized, with bar area. On this level you also have a guest WC and built in wardrobes in the entrance. Upstairs are 3 well sized bedrooms, whereas the master bedroom is en suite. The 2 guest bedrooms are sharing a bathroom. From two of the bedrooms you have access to another terrace as well. The bathrooms has underfloor heating, all the windows has shutters and airconditioning in all rooms. The house comes with an underground garage with space for 2 cars.