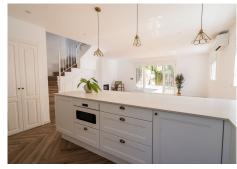

## R4562122

Atalaya

REF# R4562122 480.000 €

| BEDS | BATHS | BUILT  | PLOT   |
|------|-------|--------|--------|
| 3    | 3     | 166 m² | 280 m² |

Lovely and completely renovated townhouse in Monte Biarritz. Perfectly located with walking distance to the beach, restaurants, shops and cafes. The house has beed refurbished during 2023 and has nice materials with timeless design, here is a blank canvas for the new owner to put their mark on it. The townhouse is distributed over 2 floors, on the entrance level you are welcomed by an open plan kitchen and living room leading out to the terrace and garden. The outdoors are very private with both covered terrace and grass, and from here you can access to the community garden and pool area. The kitchen is fully equipped and well sized, with bar area. On this level you also have a guest WC and built in wardrobes in the entrance. Upstairs are 3 well sized bedrooms, whereas the master bedroom is en suite. The 2 guest bedrooms are sharing a bathroom. From two of the bedrooms you have access to another terrace as well. The bathrooms has underfloor heating, all the windows has shutters and airconditioning in all rooms. The house comes with an underground garage with space for 2 cars.