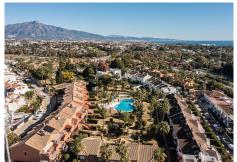

## R4562122

Atalaya

REF# R4562122 480.000 €

| BEDS | BATHS | BUILT  | PLOT   |
|------|-------|--------|--------|
| 3    | 3     | 166 m² | 280 m² |

Lovely and completely renovated townhouse in Monte Biarritz. Perfectly located with walking distance to the beach, restaurants, shops and cafes. The house has beed refurbished during 2023 and has nice materials with timeless design, here is a blank canvas for the new owner to put their mark on it. The townhouse is distributed over 2 floors, on the entrance level you are welcomed by an open plan kitchen and living room leading out to the terrace and garden. The outdoors are very private with both covered terrace and grass, and from here you can access to the community garden and pool area. The kitchen is fully equipped and well sized, with bar area. On this level you also have a guest WC and built in wardrobes in the entrance. Upstairs are 3 well sized bedrooms, whereas the master bedroom is en suite. The 2 guest bedrooms are sharing a bathroom. From two of the bedrooms you have access to another terrace as well. The bathrooms has underfloor heating, all the windows has shutters and airconditioning in all rooms. The house comes with an underground garage with space for 2 cars.