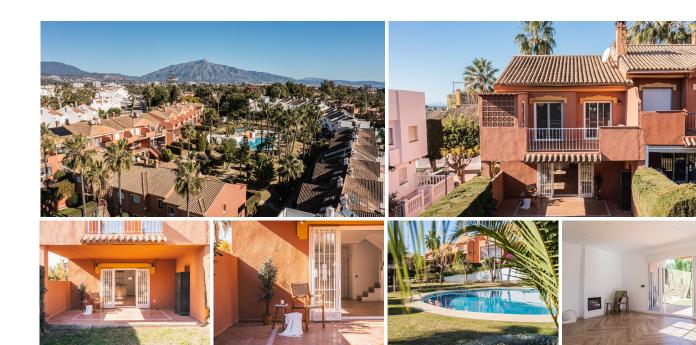

## R4562122

Atalaya

REF# R4562122 480.000 €

| BEDS | BATHS | BUILT  | PLOT   |
|------|-------|--------|--------|
| 3    | 3     | 166 m² | 280 m² |

Lovely and completely renovated townhouse in Monte Biarritz. Perfectly located with walking distance to the beach, restaurants, shops and cafes. The house has beed refurbished during 2023 and has nice materials with timeless design, here is a blank canvas for the new owner to put their mark on it. The townhouse is distributed over 2 floors, on the entrance level you are welcomed by an open plan kitchen and living room leading out to the terrace and garden. The outdoors are very private with both covered terrace and grass, and from here you can access to the community garden and pool area. The kitchen is fully equipped and well sized, with bar area. On this level you also have a guest WC and built in wardrobes in the entrance. Upstairs are 3 well sized bedrooms, whereas the master bedroom is en suite. The 2 guest bedrooms are sharing a bathroom. From two of the bedrooms you have access to another terrace as well. The bathrooms has underfloor heating, all the windows has shutters and airconditioning in all rooms. The house comes with an underground garage with space for 2 cars.