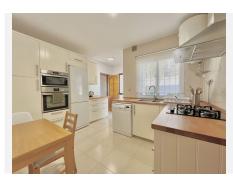

#### REF# R4558267 1.165.000 €

| BEDS | BATHS | BUILT  | PLOT   |
|------|-------|--------|--------|
| 4    | 2     | 321 m² | 730 m² |

"We present this wonderful villa just 2 minutes by car from La Cubana beach. Located in a very quiet area. The villa is on the corner, is very bright and has impressive views of the sea. It currently has 3 bedrooms and one more in the guest house. In total there are 4. It has two full bathrooms although there is the possibility of taking out another one. Fully equipped independent kitchen and very good sized living room with fireplace. The exterior of the house is large in size, with different areas such as the porch that is accessed from the living room and has wonderful views of the sea or also the garden with pool. The house is wonderful to enjoy, as well as great as an investment opportunity."