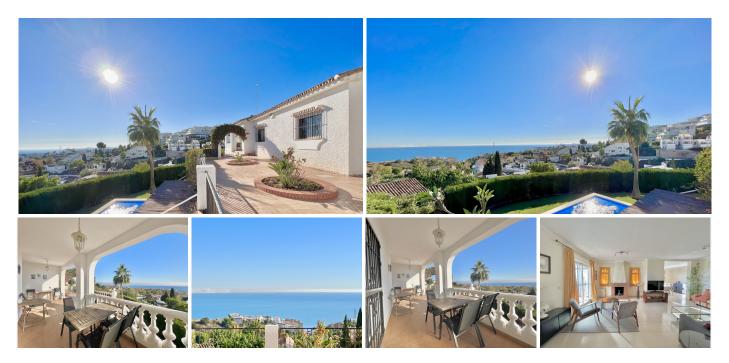

#### REF# R4558267 1.165.000 €

| BEDS | BATHS | BUILT  | PLOT   |
|------|-------|--------|--------|
| 4    | 2     | 321 m² | 730 m² |

"We present this wonderful villa just 2 minutes by car from La Cubana beach. Located in a very quiet area. The villa is on the corner, is very bright and has impressive views of the sea. It currently has 3 bedrooms and one more in the guest house. In total there are 4. It has two full bathrooms although there is the possibility of taking out another one. Fully equipped independent kitchen and very good sized living room with fireplace. The exterior of the house is large in size, with different areas such as the porch that is accessed from the living room and has wonderful views of the sea or also the garden with pool. The house is wonderful to enjoy, as well as great as an investment opportunity."