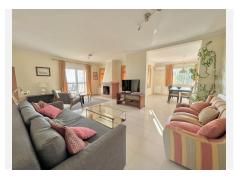

#### REF# R4558267 1.165.000 €

| BEDS | BATHS | BUILT  | PLOT   |
|------|-------|--------|--------|
| 4    | 2     | 321 m² | 730 m² |

"We present this wonderful villa just 2 minutes by car from La Cubana beach. Located in a very quiet area. The villa is on the corner, is very bright and has impressive views of the sea. It currently has 3 bedrooms and one more in the guest house. In total there are 4. It has two full bathrooms although there is the possibility of taking out another one. Fully equipped independent kitchen and very good sized living room with fireplace. The exterior of the house is large in size, with different areas such as the porch that is accessed from the living room and has wonderful views of the sea or also the garden with pool. The house is wonderful to enjoy, as well as great as an investment opportunity."