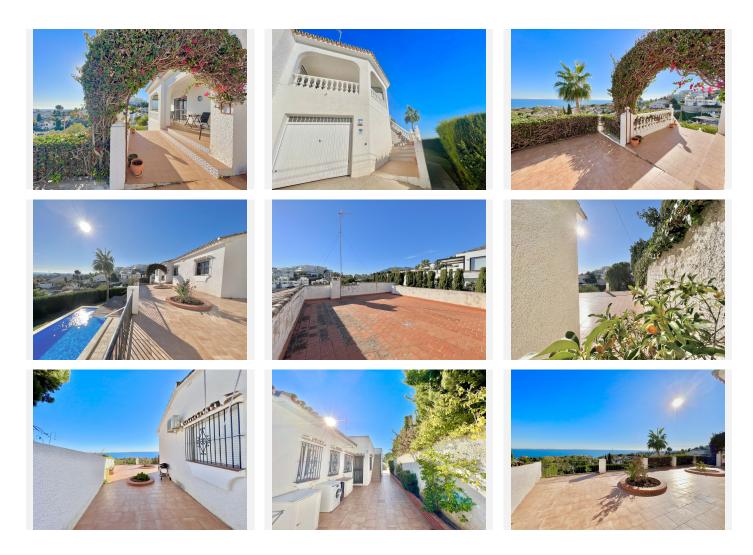

#### REF# R4558267 1.165.000 €

| BEDS | BATHS | BUILT  | PLOT   |
|------|-------|--------|--------|
| 4    | 2     | 321 m² | 730 m² |

"We present this wonderful villa just 2 minutes by car from La Cubana beach. Located in a very quiet area. The villa is on the corner, is very bright and has impressive views of the sea. It currently has 3 bedrooms and one more in the guest house. In total there are 4. It has two full bathrooms although there is the possibility of taking out another one. Fully equipped independent kitchen and very good sized living room with fireplace. The exterior of the house is large in size, with different areas such as the porch that is accessed from the living room and has wonderful views of the sea or also the garden with pool. The house is wonderful to enjoy, as well as great as an investment opportunity."