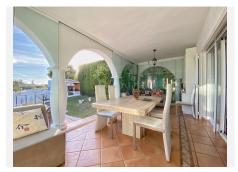

R4553383

Marbella

REF# R4553383 1.275.000 €

| BEDS | BATHS | BUILT  | PLOT    |
|------|-------|--------|---------|
| 3    | 4     | 234 m² | 1300 m² |

Detached villa conveniently located in a gated community a short distance from the center of Marbella. The villa is distributed on 2 levels independent of each other, as follows: On the main entrance level, we find a main living room with fireplace, a family-sized kitchen and the master bedroom with a dressing room and its own bathroom. The living room has direct access to a cozy fully glazed covered porch from where you go directly to the garden. The next level, where there is also another living room with an American kitchen, a living room with views over the pool and the garden, and also 2 large bedrooms, both with en-suite bathrooms. One of the bedrooms also has a large dressing room. This level is accessed directly from the terrace and garden and could perfectly be used as an independent apartment. The villa has a huge garden around the house, with a swimming pool, barbecue area, several terraces and even its own small garden. Next to the pool and garden there is a bathroom, as well as a room for storing garden and pool utensils. The house has 2 covered parking spaces, one of them is completely closed and can also be used as a storage room at the same time. Above the house there is a fantastic and sunny solarium-type terrace, where there are beautiful unobstructed views. Completely facing south, it has sunlight throughout the day. The house in general is in an excellent state of conservation and maintenance, in perfect condition and ready to move into.?