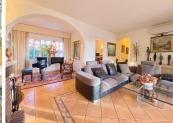

R4553383

Marbella

REF# R4553383 1.275.000 €

| BEDS | BATHS | BUILT  | PLOT    |
|------|-------|--------|---------|
| 3    | 4     | 234 m² | 1300 m² |

Detached villa conveniently located in a gated community a short distance from the center of Marbella. The villa is distributed on 2 levels independent of each other, as follows: On the main entrance level, we find a main living room with fireplace, a family-sized kitchen and the master bedroom with a dressing room and its own bathroom. The living room has direct access to a cozy fully glazed covered porch from where you go directly to the garden. The next level, where there is also another living room with an American kitchen, a living room with views over the pool and the garden, and also 2 large bedrooms, both with en-suite bathrooms. One of the bedrooms also has a large dressing room. This level is accessed directly from the terrace and garden and could perfectly be used as an independent apartment. The villa has a huge garden around the house, with a swimming pool, barbecue area, several terraces and even its own small garden. Next to the pool and garden there is a bathroom, as well as a room for storing garden and pool utensils. The house has 2 covered parking spaces, one of them is completely closed and can also be used as a storage room at the same time. Above the house there is a fantastic and sunny solarium-type terrace, where there are beautiful unobstructed views. Completely facing south, it has sunlight throughout the day. The house in general is in an excellent state of conservation and maintenance, in perfect condition and ready to move into.?