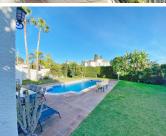

R4553383

Marbella

REF# R4553383 1.275.000 €

| BEDS | BATHS | BUILT  | PLOT    |
|------|-------|--------|---------|
| 3    | 4     | 234 m² | 1300 m² |

Detached villa conveniently located in a gated community a short distance from the center of Marbella. The villa is distributed on 2 levels independent of each other, as follows: On the main entrance level, we find a main living room with fireplace, a family-sized kitchen and the master bedroom with a dressing room and its own bathroom. The living room has direct access to a cozy fully glazed covered porch from where you go directly to the garden. The next level, where there is also another living room with an American kitchen, a living room with views over the pool and the garden, and also 2 large bedrooms, both with en-suite bathrooms. One of the bedrooms also has a large dressing room. This level is accessed directly from the terrace and garden and could perfectly be used as an independent apartment. The villa has a huge garden around the house, with a swimming pool, barbecue area, several terraces and even its own small garden. Next to the pool and garden there is a bathroom, as well as a room for storing garden and pool utensils. The house has 2 covered parking spaces, one of them is completely closed and can also be used as a storage room at the same time. Above the house there is a fantastic and sunny solarium-type terrace, where there are beautiful unobstructed views. Completely facing south, it has sunlight throughout the day. The house in general is in an excellent state of conservation and maintenance, in perfect condition and ready to move into.?