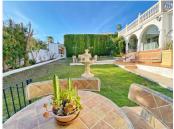

R4553383

Marbella

REF# R4553383 1.275.000 €

| BEDS | BATHS | BUILT  | PLOT    |
|------|-------|--------|---------|
| 3    | 4     | 234 m² | 1300 m² |

Detached villa conveniently located in a gated community a short distance from the center of Marbella. The villa is distributed on 2 levels independent of each other, as follows: On the main entrance level, we find a main living room with fireplace, a family-sized kitchen and the master bedroom with a dressing room and its own bathroom. The living room has direct access to a cozy fully glazed covered porch from where you go directly to the garden. The next level, where there is also another living room with an American kitchen, a living room with views over the pool and the garden, and also 2 large bedrooms, both with en-suite bathrooms. One of the bedrooms also has a large dressing room. This level is accessed directly from the terrace and garden and could perfectly be used as an independent apartment. The villa has a huge garden around the house, with a swimming pool, barbecue area, several terraces and even its own small garden. Next to the pool and garden there is a bathroom, as well as a room for storing garden and pool utensils. The house has 2 covered parking spaces, one of them is completely closed and can also be used as a storage room at the same time. Above the house there is a fantastic and sunny solarium-type terrace, where there are beautiful unobstructed views. Completely facing south, it has sunlight throughout the day. The house in general is in an excellent state of conservation and maintenance, in perfect condition and ready to move into.?