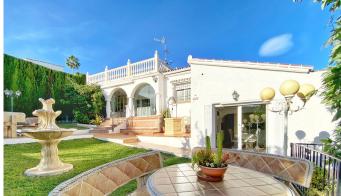

R4553383

Marbella

REF# R4553383 1.275.000 €

| BEDS | BATHS | BUILT  | PLOT    |
|------|-------|--------|---------|
| 3    | 4     | 234 m² | 1300 m² |

Detached villa conveniently located in a gated community a short distance from the center of Marbella. The villa is distributed on 2 levels independent of each other, as follows: On the main entrance level, we find a main living room with fireplace, a family-sized kitchen and the master bedroom with a dressing room and its own bathroom. The living room has direct access to a cozy fully glazed covered porch from where you go directly to the garden. The next level, where there is also another living room with an American kitchen, a living room with views over the pool and the garden, and also 2 large bedrooms, both with en-suite bathrooms. One of the bedrooms also has a large dressing room. This level is accessed directly from the terrace and garden and could perfectly be used as an independent apartment. The villa has a huge garden around the house, with a swimming pool, barbecue area, several terraces and even its own small garden. Next to the pool and garden there is a bathroom, as well as a room for storing garden and pool utensils. The house has 2 covered parking spaces, one of them is completely closed and can also be used as a storage room at the same time. Above the house there is a fantastic and sunny solarium-type terrace, where there are beautiful unobstructed views. Completely facing south, it has sunlight throughout the day. The house in general is in an excellent state of conservation and maintenance, in perfect condition and ready to move into.?