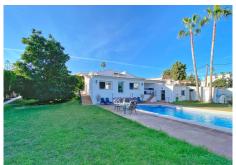

R4553383

Marbella

REF# R4553383 1.275.000 €

| BEDS | BATHS | BUILT  | PLOT    |
|------|-------|--------|---------|
| 3    | 4     | 234 m² | 1300 m² |

Detached villa conveniently located in a gated community a short distance from the center of Marbella. The villa is distributed on 2 levels independent of each other, as follows: On the main entrance level, we find a main living room with fireplace, a family-sized kitchen and the master bedroom with a dressing room and its own bathroom. The living room has direct access to a cozy fully glazed covered porch from where you go directly to the garden. The next level, where there is also another living room with an American kitchen, a living room with views over the pool and the garden, and also 2 large bedrooms, both with en-suite bathrooms. One of the bedrooms also has a large dressing room. This level is accessed directly from the terrace and garden and could perfectly be used as an independent apartment. The villa has a huge garden around the house, with a swimming pool, barbecue area, several terraces and even its own small garden. Next to the pool and garden there is a bathroom, as well as a room for storing garden and pool utensils. The house has 2 covered parking spaces, one of them is completely closed and can also be used as a storage room at the same time. Above the house there is a fantastic and sunny solarium-type terrace, where there are beautiful unobstructed views. Completely facing south, it has sunlight throughout the day. The house in general is in an excellent state of conservation and maintenance, in perfect condition and ready to move into.?