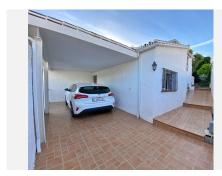

R4553383

Marbella

REF# R4553383 1.275.000 €

| BEDS | BATHS | BUILT  | PLOT    |
|------|-------|--------|---------|
| 3    | 4     | 234 m² | 1300 m² |

Detached villa conveniently located in a gated community a short distance from the center of Marbella. The villa is distributed on 2 levels independent of each other, as follows: On the main entrance level, we find a main living room with fireplace, a family-sized kitchen and the master bedroom with a dressing room and its own bathroom. The living room has direct access to a cozy fully glazed covered porch from where you go directly to the garden. The next level, where there is also another living room with an American kitchen, a living room with views over the pool and the garden, and also 2 large bedrooms, both with en-suite bathrooms. One of the bedrooms also has a large dressing room. This level is accessed directly from the terrace and garden and could perfectly be used as an independent apartment. The villa has a huge garden around the house, with a swimming pool, barbecue area, several terraces and even its own small garden. Next to the pool and garden there is a bathroom, as well as a room for storing garden and pool utensils. The house has 2 covered parking spaces, one of them is completely closed and can also be used as a storage room at the same time. Above the house there is a fantastic and sunny solarium-type terrace, where there are beautiful unobstructed views. Completely facing south, it has sunlight throughout the day. The house in general is in an excellent state of conservation and maintenance, in perfect condition and ready to move into.?