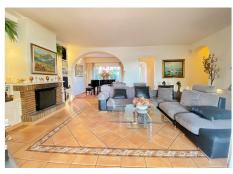

R4553383

Marbella

REF# R4553383 1.275.000 €

| BEDS | BATHS | BUILT  | PLOT    |
|------|-------|--------|---------|
| 3    | 4     | 234 m² | 1300 m² |

Detached villa conveniently located in a gated community a short distance from the center of Marbella. The villa is distributed on 2 levels independent of each other, as follows: On the main entrance level, we find a main living room with fireplace, a family-sized kitchen and the master bedroom with a dressing room and its own bathroom. The living room has direct access to a cozy fully glazed covered porch from where you go directly to the garden. The next level, where there is also another living room with an American kitchen, a living room with views over the pool and the garden, and also 2 large bedrooms, both with en-suite bathrooms. One of the bedrooms also has a large dressing room. This level is accessed directly from the terrace and garden and could perfectly be used as an independent apartment. The villa has a huge garden around the house, with a swimming pool, barbecue area, several terraces and even its own small garden. Next to the pool and garden there is a bathroom, as well as a room for storing garden and pool utensils. The house has 2 covered parking spaces, one of them is completely closed and can also be used as a storage room at the same time. Above the house there is a fantastic and sunny solarium-type terrace, where there are beautiful unobstructed views. Completely facing south, it has sunlight throughout the day. The house in general is in an excellent state of conservation and maintenance, in perfect condition and ready to move into.?