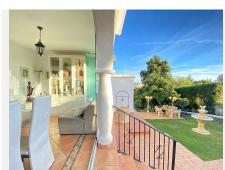

R4553383

Marbella

REF# R4553383 1.275.000 €

| BEDS | BATHS | BUILT  | PLOT    |
|------|-------|--------|---------|
| 3    | 4     | 234 m² | 1300 m² |

Detached villa conveniently located in a gated community a short distance from the center of Marbella. The villa is distributed on 2 levels independent of each other, as follows: On the main entrance level, we find a main living room with fireplace, a family-sized kitchen and the master bedroom with a dressing room and its own bathroom. The living room has direct access to a cozy fully glazed covered porch from where you go directly to the garden. The next level, where there is also another living room with an American kitchen, a living room with views over the pool and the garden, and also 2 large bedrooms, both with en-suite bathrooms. One of the bedrooms also has a large dressing room. This level is accessed directly from the terrace and garden and could perfectly be used as an independent apartment. The villa has a huge garden around the house, with a swimming pool, barbecue area, several terraces and even its own small garden. Next to the pool and garden there is a bathroom, as well as a room for storing garden and pool utensils. The house has 2 covered parking spaces, one of them is completely closed and can also be used as a storage room at the same time. Above the house there is a fantastic and sunny solarium-type terrace, where there are beautiful unobstructed views. Completely facing south, it has sunlight throughout the day. The house in general is in an excellent state of conservation and maintenance, in perfect condition and ready to move into.?