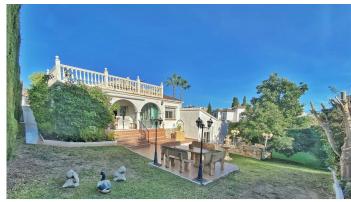

R4553383

Marbella

REF# R4553383 1.275.000 €

| BEDS | BATHS | BUILT  | PLOT    |
|------|-------|--------|---------|
| 3    | 4     | 234 m² | 1300 m² |

Detached villa conveniently located in a gated community a short distance from the center of Marbella. The villa is distributed on 2 levels independent of each other, as follows: On the main entrance level, we find a main living room with fireplace, a family-sized kitchen and the master bedroom with a dressing room and its own bathroom. The living room has direct access to a cozy fully glazed covered porch from where you go directly to the garden. The next level, where there is also another living room with an American kitchen, a living room with views over the pool and the garden, and also 2 large bedrooms, both with en-suite bathrooms. One of the bedrooms also has a large dressing room. This level is accessed directly from the terrace and garden and could perfectly be used as an independent apartment. The villa has a huge garden around the house, with a swimming pool, barbecue area, several terraces and even its own small garden. Next to the pool and garden there is a bathroom, as well as a room for storing garden and pool utensils. The house has 2 covered parking spaces, one of them is completely closed and can also be used as a storage room at the same time. Above the house there is a fantastic and sunny solarium-type terrace, where there are beautiful unobstructed views. Completely facing south, it has sunlight throughout the day. The house in general is in an excellent state of conservation and maintenance, in perfect condition and ready to move into.?