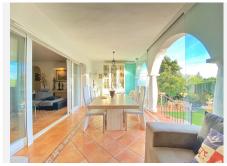

R4553383

Marbella

REF# R4553383 1.275.000 €

| BEDS | BATHS | BUILT  | PLOT    |
|------|-------|--------|---------|
| 3    | 4     | 234 m² | 1300 m² |

Detached villa conveniently located in a gated community a short distance from the center of Marbella. The villa is distributed on 2 levels independent of each other, as follows: On the main entrance level, we find a main living room with fireplace, a family-sized kitchen and the master bedroom with a dressing room and its own bathroom. The living room has direct access to a cozy fully glazed covered porch from where you go directly to the garden. The next level, where there is also another living room with an American kitchen, a living room with views over the pool and the garden, and also 2 large bedrooms, both with en-suite bathrooms. One of the bedrooms also has a large dressing room. This level is accessed directly from the terrace and garden and could perfectly be used as an independent apartment. The villa has a huge garden around the house, with a swimming pool, barbecue area, several terraces and even its own small garden. Next to the pool and garden there is a bathroom, as well as a room for storing garden and pool utensils. The house has 2 covered parking spaces, one of them is completely closed and can also be used as a storage room at the same time. Above the house there is a fantastic and sunny solarium-type terrace, where there are beautiful unobstructed views. Completely facing south, it has sunlight throughout the day. The house in general is in an excellent state of conservation and maintenance, in perfect condition and ready to move into.?