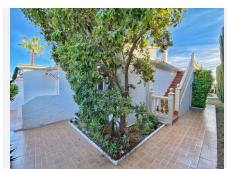

R4553383

Marbella

REF# R4553383 1.275.000 €

| BEDS | BATHS | BUILT  | PLOT    |
|------|-------|--------|---------|
| 3    | 4     | 234 m² | 1300 m² |

Detached villa conveniently located in a gated community a short distance from the center of Marbella. The villa is distributed on 2 levels independent of each other, as follows: On the main entrance level, we find a main living room with fireplace, a family-sized kitchen and the master bedroom with a dressing room and its own bathroom. The living room has direct access to a cozy fully glazed covered porch from where you go directly to the garden. The next level, where there is also another living room with an American kitchen, a living room with views over the pool and the garden, and also 2 large bedrooms, both with en-suite bathrooms. One of the bedrooms also has a large dressing room. This level is accessed directly from the terrace and garden and could perfectly be used as an independent apartment. The villa has a huge garden around the house, with a swimming pool, barbecue area, several terraces and even its own small garden. Next to the pool and garden there is a bathroom, as well as a room for storing garden and pool utensils. The house has 2 covered parking spaces, one of them is completely closed and can also be used as a storage room at the same time. Above the house there is a fantastic and sunny solarium-type terrace, where there are beautiful unobstructed views. Completely facing south, it has sunlight throughout the day. The house in general is in an excellent state of conservation and maintenance, in perfect condition and ready to move into.?