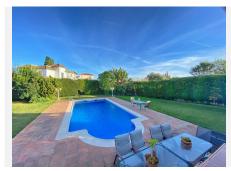

R4553383

Marbella

REF# R4553383 1.275.000 €

| BEDS | BATHS | BUILT  | PLOT    |
|------|-------|--------|---------|
| 3    | 4     | 234 m² | 1300 m² |

Detached villa conveniently located in a gated community a short distance from the center of Marbella. The villa is distributed on 2 levels independent of each other, as follows: On the main entrance level, we find a main living room with fireplace, a family-sized kitchen and the master bedroom with a dressing room and its own bathroom. The living room has direct access to a cozy fully glazed covered porch from where you go directly to the garden. The next level, where there is also another living room with an American kitchen, a living room with views over the pool and the garden, and also 2 large bedrooms, both with en-suite bathrooms. One of the bedrooms also has a large dressing room. This level is accessed directly from the terrace and garden and could perfectly be used as an independent apartment. The villa has a huge garden around the house, with a swimming pool, barbecue area, several terraces and even its own small garden. Next to the pool and garden there is a bathroom, as well as a room for storing garden and pool utensils. The house has 2 covered parking spaces, one of them is completely closed and can also be used as a storage room at the same time. Above the house there is a fantastic and sunny solarium-type terrace, where there are beautiful unobstructed views. Completely facing south, it has sunlight throughout the day. The house in general is in an excellent state of conservation and maintenance, in perfect condition and ready to move into.?