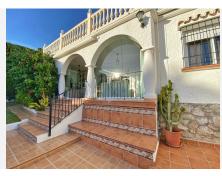

R4553383

Marbella

REF# R4553383 1.275.000 €

| BEDS | BATHS | BUILT  | PLOT    |
|------|-------|--------|---------|
| 3    | 4     | 234 m² | 1300 m² |

Detached villa conveniently located in a gated community a short distance from the center of Marbella. The villa is distributed on 2 levels independent of each other, as follows: On the main entrance level, we find a main living room with fireplace, a family-sized kitchen and the master bedroom with a dressing room and its own bathroom. The living room has direct access to a cozy fully glazed covered porch from where you go directly to the garden. The next level, where there is also another living room with an American kitchen, a living room with views over the pool and the garden, and also 2 large bedrooms, both with en-suite bathrooms. One of the bedrooms also has a large dressing room. This level is accessed directly from the terrace and garden and could perfectly be used as an independent apartment. The villa has a huge garden around the house, with a swimming pool, barbecue area, several terraces and even its own small garden. Next to the pool and garden there is a bathroom, as well as a room for storing garden and pool utensils. The house has 2 covered parking spaces, one of them is completely closed and can also be used as a storage room at the same time. Above the house there is a fantastic and sunny solarium-type terrace, where there are beautiful unobstructed views. Completely facing south, it has sunlight throughout the day. The house in general is in an excellent state of conservation and maintenance, in perfect condition and ready to move into.?