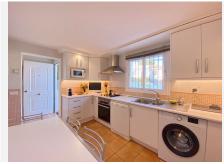

R4553383

Marbella

REF# R4553383 1.275.000 €

| BEDS | BATHS | BUILT  | PLOT    |
|------|-------|--------|---------|
| 3    | 4     | 234 m² | 1300 m² |

Detached villa conveniently located in a gated community a short distance from the center of Marbella. The villa is distributed on 2 levels independent of each other, as follows: On the main entrance level, we find a main living room with fireplace, a family-sized kitchen and the master bedroom with a dressing room and its own bathroom. The living room has direct access to a cozy fully glazed covered porch from where you go directly to the garden. The next level, where there is also another living room with an American kitchen, a living room with views over the pool and the garden, and also 2 large bedrooms, both with en-suite bathrooms. One of the bedrooms also has a large dressing room. This level is accessed directly from the terrace and garden and could perfectly be used as an independent apartment. The villa has a huge garden around the house, with a swimming pool, barbecue area, several terraces and even its own small garden. Next to the pool and garden there is a bathroom, as well as a room for storing garden and pool utensils. The house has 2 covered parking spaces, one of them is completely closed and can also be used as a storage room at the same time. Above the house there is a fantastic and sunny solarium-type terrace, where there are beautiful unobstructed views. Completely facing south, it has sunlight throughout the day. The house in general is in an excellent state of conservation and maintenance, in perfect condition and ready to move into.?