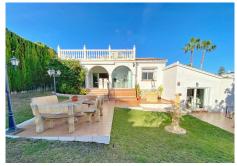

R4553383

Marbella

REF# R4553383 1.275.000 €

| BEDS | BATHS | BUILT  | PLOT    |
|------|-------|--------|---------|
| 3    | 4     | 234 m² | 1300 m² |

Detached villa conveniently located in a gated community a short distance from the center of Marbella. The villa is distributed on 2 levels independent of each other, as follows: On the main entrance level, we find a main living room with fireplace, a family-sized kitchen and the master bedroom with a dressing room and its own bathroom. The living room has direct access to a cozy fully glazed covered porch from where you go directly to the garden. The next level, where there is also another living room with an American kitchen, a living room with views over the pool and the garden, and also 2 large bedrooms, both with en-suite bathrooms. One of the bedrooms also has a large dressing room. This level is accessed directly from the terrace and garden and could perfectly be used as an independent apartment. The villa has a huge garden around the house, with a swimming pool, barbecue area, several terraces and even its own small garden. Next to the pool and garden there is a bathroom, as well as a room for storing garden and pool utensils. The house has 2 covered parking spaces, one of them is completely closed and can also be used as a storage room at the same time. Above the house there is a fantastic and sunny solarium-type terrace, where there are beautiful unobstructed views. Completely facing south, it has sunlight throughout the day. The house in general is in an excellent state of conservation and maintenance, in perfect condition and ready to move into.?