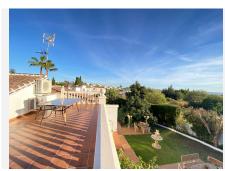

R4553383

Marbella

REF# R4553383 1.275.000 €

| BEDS | BATHS | BUILT  | PLOT    |
|------|-------|--------|---------|
| 3    | 4     | 234 m² | 1300 m² |

Detached villa conveniently located in a gated community a short distance from the center of Marbella. The villa is distributed on 2 levels independent of each other, as follows: On the main entrance level, we find a main living room with fireplace, a family-sized kitchen and the master bedroom with a dressing room and its own bathroom. The living room has direct access to a cozy fully glazed covered porch from where you go directly to the garden. The next level, where there is also another living room with an American kitchen, a living room with views over the pool and the garden, and also 2 large bedrooms, both with en-suite bathrooms. One of the bedrooms also has a large dressing room. This level is accessed directly from the terrace and garden and could perfectly be used as an independent apartment. The villa has a huge garden around the house, with a swimming pool, barbecue area, several terraces and even its own small garden. Next to the pool and garden there is a bathroom, as well as a room for storing garden and pool utensils. The house has 2 covered parking spaces, one of them is completely closed and can also be used as a storage room at the same time. Above the house there is a fantastic and sunny solarium-type terrace, where there are beautiful unobstructed views. Completely facing south, it has sunlight throughout the day. The house in general is in an excellent state of conservation and maintenance, in perfect condition and ready to move into.?