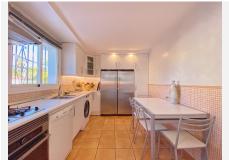

R4553383

Marbella

REF# R4553383 1.275.000 €

| BEDS | BATHS | BUILT  | PLOT    |
|------|-------|--------|---------|
| 3    | 4     | 234 m² | 1300 m² |

Detached villa conveniently located in a gated community a short distance from the center of Marbella. The villa is distributed on 2 levels independent of each other, as follows: On the main entrance level, we find a main living room with fireplace, a family-sized kitchen and the master bedroom with a dressing room and its own bathroom. The living room has direct access to a cozy fully glazed covered porch from where you go directly to the garden. The next level, where there is also another living room with an American kitchen, a living room with views over the pool and the garden, and also 2 large bedrooms, both with en-suite bathrooms. One of the bedrooms also has a large dressing room. This level is accessed directly from the terrace and garden and could perfectly be used as an independent apartment. The villa has a huge garden around the house, with a swimming pool, barbecue area, several terraces and even its own small garden. Next to the pool and garden there is a bathroom, as well as a room for storing garden and pool utensils. The house has 2 covered parking spaces, one of them is completely closed and can also be used as a storage room at the same time. Above the house there is a fantastic and sunny solarium-type terrace, where there are beautiful unobstructed views. Completely facing south, it has sunlight throughout the day. The house in general is in an excellent state of conservation and maintenance, in perfect condition and ready to move into.?