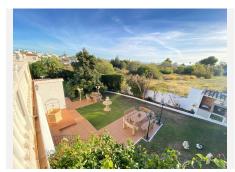

R4553383

Marbella

REF# R4553383 1.275.000 €

| BEDS | BATHS | BUILT  | PLOT    |
|------|-------|--------|---------|
| 3    | 4     | 234 m² | 1300 m² |

Detached villa conveniently located in a gated community a short distance from the center of Marbella. The villa is distributed on 2 levels independent of each other, as follows: On the main entrance level, we find a main living room with fireplace, a family-sized kitchen and the master bedroom with a dressing room and its own bathroom. The living room has direct access to a cozy fully glazed covered porch from where you go directly to the garden. The next level, where there is also another living room with an American kitchen, a living room with views over the pool and the garden, and also 2 large bedrooms, both with en-suite bathrooms. One of the bedrooms also has a large dressing room. This level is accessed directly from the terrace and garden and could perfectly be used as an independent apartment. The villa has a huge garden around the house, with a swimming pool, barbecue area, several terraces and even its own small garden. Next to the pool and garden there is a bathroom, as well as a room for storing garden and pool utensils. The house has 2 covered parking spaces, one of them is completely closed and can also be used as a storage room at the same time. Above the house there is a fantastic and sunny solarium-type terrace, where there are beautiful unobstructed views. Completely facing south, it has sunlight throughout the day. The house in general is in an excellent state of conservation and maintenance, in perfect condition and ready to move into.?