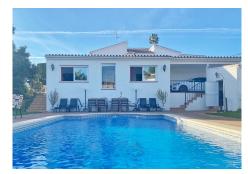

R4553383

Marbella

REF# R4553383 1.275.000 €

| BEDS | BATHS | BUILT  | PLOT    |
|------|-------|--------|---------|
| 3    | 4     | 234 m² | 1300 m² |

Detached villa conveniently located in a gated community a short distance from the center of Marbella. The villa is distributed on 2 levels independent of each other, as follows: On the main entrance level, we find a main living room with fireplace, a family-sized kitchen and the master bedroom with a dressing room and its own bathroom. The living room has direct access to a cozy fully glazed covered porch from where you go directly to the garden. The next level, where there is also another living room with an American kitchen, a living room with views over the pool and the garden, and also 2 large bedrooms, both with en-suite bathrooms. One of the bedrooms also has a large dressing room. This level is accessed directly from the terrace and garden and could perfectly be used as an independent apartment. The villa has a huge garden around the house, with a swimming pool, barbecue area, several terraces and even its own small garden. Next to the pool and garden there is a bathroom, as well as a room for storing garden and pool utensils. The house has 2 covered parking spaces, one of them is completely closed and can also be used as a storage room at the same time. Above the house there is a fantastic and sunny solarium-type terrace, where there are beautiful unobstructed views. Completely facing south, it has sunlight throughout the day. The house in general is in an excellent state of conservation and maintenance, in perfect condition and ready to move into.?