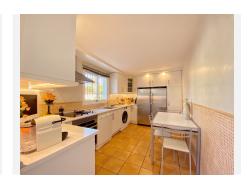

R4553383

Marbella

REF# R4553383 1.275.000 €

| BEDS | BATHS | BUILT  | PLOT    |
|------|-------|--------|---------|
| 3    | 4     | 234 m² | 1300 m² |

Detached villa conveniently located in a gated community a short distance from the center of Marbella. The villa is distributed on 2 levels independent of each other, as follows: On the main entrance level, we find a main living room with fireplace, a family-sized kitchen and the master bedroom with a dressing room and its own bathroom. The living room has direct access to a cozy fully glazed covered porch from where you go directly to the garden. The next level, where there is also another living room with an American kitchen, a living room with views over the pool and the garden, and also 2 large bedrooms, both with en-suite bathrooms. One of the bedrooms also has a large dressing room. This level is accessed directly from the terrace and garden and could perfectly be used as an independent apartment. The villa has a huge garden around the house, with a swimming pool, barbecue area, several terraces and even its own small garden. Next to the pool and garden there is a bathroom, as well as a room for storing garden and pool utensils. The house has 2 covered parking spaces, one of them is completely closed and can also be used as a storage room at the same time. Above the house there is a fantastic and sunny solarium-type terrace, where there are beautiful unobstructed views. Completely facing south, it has sunlight throughout the day. The house in general is in an excellent state of conservation and maintenance, in perfect condition and ready to move into.?