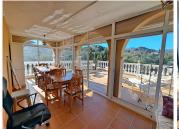

## R4550179

Monda

REF# R4550179 440.000 €

| BEDS | BATHS | BUILT  | PLOT    |
|------|-------|--------|---------|
| 3    | 3     | 214 m² | 3874 m² |

Equestrian property near the village of Monda with good access and an OCA license for accommodating 8 horses with large shelters and sand surface for their comfort, The house has 2 bedrooms downstairs and the possibility of converting ample space into a third, Featuring a new well-appointed bathroom, a convenient shower room, and a washroom/toilet upstairs. The top floor consists of living spaces, with a brand new kitchen open plan to a spacious lounge, with a welcoming fireplace. This leads to covered terraces at the front and back of the property with an impressive panoramic view of the castle. The swimming pool area provides a delightful covered seating area as well as sunbathing terraces. For equestrian pursuits, the property offers a fantastic setup. A flat paddock that could be transformed into a menage, ensuring a perfect arena for riding and training. The presence of the shelters and the OCA license make it a haven for horse lovers. With 3 separate sheltered areas are ideal for separating stallions and mares. Also a large covered area for hay and a feed store and tack room. Plus another storage area by the pool pump room. The property has town water and offers good road access and is well connected to Malaga and Marbella