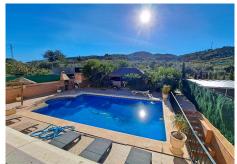

## R4550179

Monda

REF# R4550179 440.000 €

| BEDS | BATHS | BUILT  | PLOT    |
|------|-------|--------|---------|
| 3    | 3     | 214 m² | 3874 m² |

Equestrian property near the village of Monda with good access and an OCA license for accommodating 8 horses with large shelters and sand surface for their comfort, The house has 2 bedrooms downstairs and the possibility of converting ample space into a third, Featuring a new well-appointed bathroom, a convenient shower room, and a washroom/toilet upstairs. The top floor consists of living spaces, with a brand new kitchen open plan to a spacious lounge, with a welcoming fireplace. This leads to covered terraces at the front and back of the property with an impressive panoramic view of the castle. The swimming pool area provides a delightful covered seating area as well as sunbathing terraces. For equestrian pursuits, the property offers a fantastic setup. A flat paddock that could be transformed into a menage, ensuring a perfect arena for riding and training. The presence of the shelters and the OCA license make it a haven for horse lovers. With 3 separate sheltered areas are ideal for separating stallions and mares. Also a large covered area for hay and a feed store and tack room. Plus another storage area by the pool pump room. The property has town water and offers good road access and is well connected to Malaga and Marbella