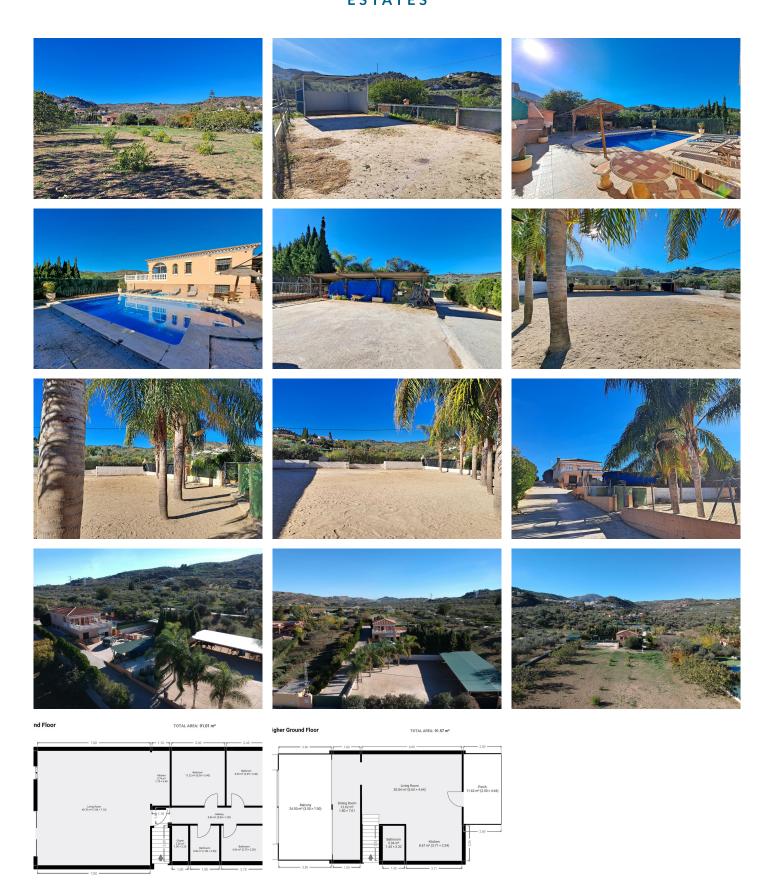

## R4550179

Monda

REF# R4550179 440.000 €

| BEDS | BATHS | BUILT  | PLOT    |
|------|-------|--------|---------|
| 3    | 3     | 214 m² | 3874 m² |

Equestrian property near the village of Monda with good access and an OCA license for accommodating 8 horses with large shelters and sand surface for their comfort, The house has 2 bedrooms downstairs and the possibility of converting ample space into a third, Featuring a new well-appointed bathroom, a convenient shower room, and a washroom/toilet upstairs. The top floor consists of living spaces, with a brand new kitchen open plan to a spacious lounge, with a welcoming fireplace. This leads to covered terraces at the front and back of the property with an impressive panoramic view of the castle. The swimming pool area provides a delightful covered seating area as well as sunbathing terraces. For equestrian pursuits, the property offers a fantastic setup. A flat paddock that could be transformed into a menage, ensuring a perfect arena for riding and training. The presence of the shelters and the OCA license make it a haven for horse lovers. With 3 separate sheltered areas are ideal for separating stallions and mares. Also a large covered area for hay and a feed store and tack room. Plus another storage area by the pool pump room. The property has town water and offers good road access and is well connected to Malaga and Marbella