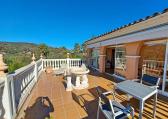

## R4550179

Monda

REF# R4550179 440.000 €

| BEDS | BATHS | BUILT  | PLOT    |
|------|-------|--------|---------|
| 3    | 3     | 214 m² | 3874 m² |

Equestrian property near the village of Monda with good access and an OCA license for accommodating 8 horses with large shelters and sand surface for their comfort, The house has 2 bedrooms downstairs and the possibility of converting ample space into a third, Featuring a new well-appointed bathroom, a convenient shower room, and a washroom/toilet upstairs. The top floor consists of living spaces, with a brand new kitchen open plan to a spacious lounge, with a welcoming fireplace. This leads to covered terraces at the front and back of the property with an impressive panoramic view of the castle. The swimming pool area provides a delightful covered seating area as well as sunbathing terraces. For equestrian pursuits, the property offers a fantastic setup. A flat paddock that could be transformed into a menage, ensuring a perfect arena for riding and training. The presence of the shelters and the OCA license make it a haven for horse lovers. With 3 separate sheltered areas are ideal for separating stallions and mares. Also a large covered area for hay and a feed store and tack room. Plus another storage area by the pool pump room. The property has town water and offers good road access and is well connected to Malaga and Marbella