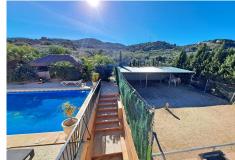

## R4550179

Monda

REF# R4550179 440.000 €

| BEDS | BATHS | BUILT  | PLOT    |
|------|-------|--------|---------|
| 3    | 3     | 214 m² | 3874 m² |

Equestrian property near the village of Monda with good access and an OCA license for accommodating 8 horses with large shelters and sand surface for their comfort, The house has 2 bedrooms downstairs and the possibility of converting ample space into a third, Featuring a new well-appointed bathroom, a convenient shower room, and a washroom/toilet upstairs. The top floor consists of living spaces, with a brand new kitchen open plan to a spacious lounge, with a welcoming fireplace. This leads to covered terraces at the front and back of the property with an impressive panoramic view of the castle. The swimming pool area provides a delightful covered seating area as well as sunbathing terraces. For equestrian pursuits, the property offers a fantastic setup. A flat paddock that could be transformed into a menage, ensuring a perfect arena for riding and training. The presence of the shelters and the OCA license make it a haven for horse lovers. With 3 separate sheltered areas are ideal for separating stallions and mares. Also a large covered area for hay and a feed store and tack room. Plus another storage area by the pool pump room. The property has town water and offers good road access and is well connected to Malaga and Marbella