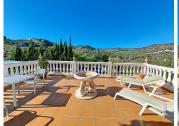

## R4550179

Monda

REF# R4550179 440.000 €

| BEDS | BATHS | BUILT  | PLOT    |
|------|-------|--------|---------|
| 3    | 3     | 214 m² | 3874 m² |

Equestrian property near the village of Monda with good access and an OCA license for accommodating 8 horses with large shelters and sand surface for their comfort, The house has 2 bedrooms downstairs and the possibility of converting ample space into a third, Featuring a new well-appointed bathroom, a convenient shower room, and a washroom/toilet upstairs. The top floor consists of living spaces, with a brand new kitchen open plan to a spacious lounge, with a welcoming fireplace. This leads to covered terraces at the front and back of the property with an impressive panoramic view of the castle. The swimming pool area provides a delightful covered seating area as well as sunbathing terraces. For equestrian pursuits, the property offers a fantastic setup. A flat paddock that could be transformed into a menage, ensuring a perfect arena for riding and training. The presence of the shelters and the OCA license make it a haven for horse lovers. With 3 separate sheltered areas are ideal for separating stallions and mares. Also a large covered area for hay and a feed store and tack room. Plus another storage area by the pool pump room. The property has town water and offers good road access and is well connected to Malaga and Marbella