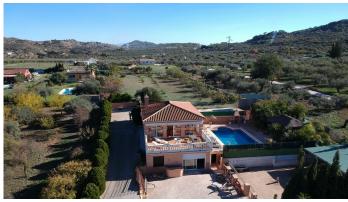

## R4550179

Monda

REF# R4550179 440.000 €

| BEDS | BATHS | BUILT  | PLOT    |
|------|-------|--------|---------|
| 3    | 3     | 214 m² | 3874 m² |

Equestrian property near the village of Monda with good access and an OCA license for accommodating 8 horses with large shelters and sand surface for their comfort, The house has 2 bedrooms downstairs and the possibility of converting ample space into a third, Featuring a new well-appointed bathroom, a convenient shower room, and a washroom/toilet upstairs. The top floor consists of living spaces, with a brand new kitchen open plan to a spacious lounge, with a welcoming fireplace. This leads to covered terraces at the front and back of the property with an impressive panoramic view of the castle. The swimming pool area provides a delightful covered seating area as well as sunbathing terraces. For equestrian pursuits, the property offers a fantastic setup. A flat paddock that could be transformed into a menage, ensuring a perfect arena for riding and training. The presence of the shelters and the OCA license make it a haven for horse lovers. With 3 separate sheltered areas are ideal for separating stallions and mares. Also a large covered area for hay and a feed store and tack room. Plus another storage area by the pool pump room. The property has town water and offers good road access and is well connected to Malaga and Marbella