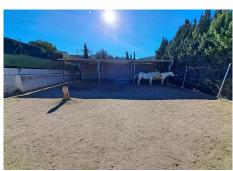

## R4550179

Monda

REF# R4550179 440.000 €

| BEDS | BATHS | BUILT  | PLOT    |
|------|-------|--------|---------|
| 3    | 3     | 214 m² | 3874 m² |

Equestrian property near the village of Monda with good access and an OCA license for accommodating 8 horses with large shelters and sand surface for their comfort, The house has 2 bedrooms downstairs and the possibility of converting ample space into a third, Featuring a new well-appointed bathroom, a convenient shower room, and a washroom/toilet upstairs. The top floor consists of living spaces, with a brand new kitchen open plan to a spacious lounge, with a welcoming fireplace. This leads to covered terraces at the front and back of the property with an impressive panoramic view of the castle. The swimming pool area provides a delightful covered seating area as well as sunbathing terraces. For equestrian pursuits, the property offers a fantastic setup. A flat paddock that could be transformed into a menage, ensuring a perfect arena for riding and training. The presence of the shelters and the OCA license make it a haven for horse lovers. With 3 separate sheltered areas are ideal for separating stallions and mares. Also a large covered area for hay and a feed store and tack room. Plus another storage area by the pool pump room. The property has town water and offers good road access and is well connected to Malaga and Marbella