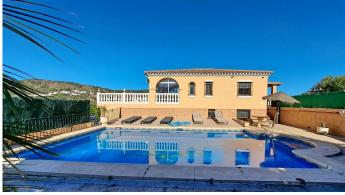

## R4550179

Monda

REF# R4550179 440.000 €

| BEDS | BATHS | BUILT  | PLOT    |
|------|-------|--------|---------|
| 3    | 3     | 214 m² | 3874 m² |

Equestrian property near the village of Monda with good access and an OCA license for accommodating 8 horses with large shelters and sand surface for their comfort, The house has 2 bedrooms downstairs and the possibility of converting ample space into a third, Featuring a new well-appointed bathroom, a convenient shower room, and a washroom/toilet upstairs. The top floor consists of living spaces, with a brand new kitchen open plan to a spacious lounge, with a welcoming fireplace. This leads to covered terraces at the front and back of the property with an impressive panoramic view of the castle. The swimming pool area provides a delightful covered seating area as well as sunbathing terraces. For equestrian pursuits, the property offers a fantastic setup. A flat paddock that could be transformed into a menage, ensuring a perfect arena for riding and training. The presence of the shelters and the OCA license make it a haven for horse lovers. With 3 separate sheltered areas are ideal for separating stallions and mares. Also a large covered area for hay and a feed store and tack room. Plus another storage area by the pool pump room. The property has town water and offers good road access and is well connected to Malaga and Marbella