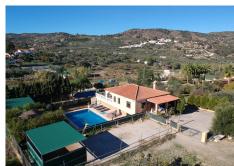

## R4550179

Monda

REF# R4550179 440.000 €

| BEDS | BATHS | BUILT  | PLOT    |
|------|-------|--------|---------|
| 3    | 3     | 214 m² | 3874 m² |

Equestrian property near the village of Monda with good access and an OCA license for accommodating 8 horses with large shelters and sand surface for their comfort, The house has 2 bedrooms downstairs and the possibility of converting ample space into a third, Featuring a new well-appointed bathroom, a convenient shower room, and a washroom/toilet upstairs. The top floor consists of living spaces, with a brand new kitchen open plan to a spacious lounge, with a welcoming fireplace. This leads to covered terraces at the front and back of the property with an impressive panoramic view of the castle. The swimming pool area provides a delightful covered seating area as well as sunbathing terraces. For equestrian pursuits, the property offers a fantastic setup. A flat paddock that could be transformed into a menage, ensuring a perfect arena for riding and training. The presence of the shelters and the OCA license make it a haven for horse lovers. With 3 separate sheltered areas are ideal for separating stallions and mares. Also a large covered area for hay and a feed store and tack room. Plus another storage area by the pool pump room. The property has town water and offers good road access and is well connected to Malaga and Marbella