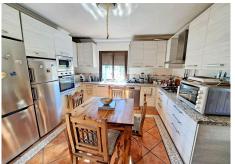

## R4550179

Monda

REF# R4550179 440.000 €

| BEDS | BATHS | BUILT  | PLOT    |
|------|-------|--------|---------|
| 3    | 3     | 214 m² | 3874 m² |

Equestrian property near the village of Monda with good access and an OCA license for accommodating 8 horses with large shelters and sand surface for their comfort, The house has 2 bedrooms downstairs and the possibility of converting ample space into a third, Featuring a new well-appointed bathroom, a convenient shower room, and a washroom/toilet upstairs. The top floor consists of living spaces, with a brand new kitchen open plan to a spacious lounge, with a welcoming fireplace. This leads to covered terraces at the front and back of the property with an impressive panoramic view of the castle. The swimming pool area provides a delightful covered seating area as well as sunbathing terraces. For equestrian pursuits, the property offers a fantastic setup. A flat paddock that could be transformed into a menage, ensuring a perfect arena for riding and training. The presence of the shelters and the OCA license make it a haven for horse lovers. With 3 separate sheltered areas are ideal for separating stallions and mares. Also a large covered area for hay and a feed store and tack room. Plus another storage area by the pool pump room. The property has town water and offers good road access and is well connected to Malaga and Marbella