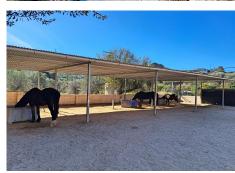

## R4550179

Monda

REF# R4550179 440.000 €

| BEDS | BATHS | BUILT  | PLOT    |
|------|-------|--------|---------|
| 3    | 3     | 214 m² | 3874 m² |

Equestrian property near the village of Monda with good access and an OCA license for accommodating 8 horses with large shelters and sand surface for their comfort, The house has 2 bedrooms downstairs and the possibility of converting ample space into a third, Featuring a new well-appointed bathroom, a convenient shower room, and a washroom/toilet upstairs. The top floor consists of living spaces, with a brand new kitchen open plan to a spacious lounge, with a welcoming fireplace. This leads to covered terraces at the front and back of the property with an impressive panoramic view of the castle. The swimming pool area provides a delightful covered seating area as well as sunbathing terraces. For equestrian pursuits, the property offers a fantastic setup. A flat paddock that could be transformed into a menage, ensuring a perfect arena for riding and training. The presence of the shelters and the OCA license make it a haven for horse lovers. With 3 separate sheltered areas are ideal for separating stallions and mares. Also a large covered area for hay and a feed store and tack room. Plus another storage area by the pool pump room. The property has town water and offers good road access and is well connected to Malaga and Marbella