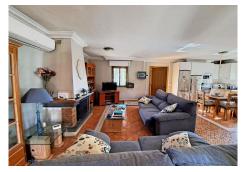

## R4550179

Monda

REF# R4550179 440.000 €

| BEDS | BATHS | BUILT  | PLOT    |
|------|-------|--------|---------|
| 3    | 3     | 214 m² | 3874 m² |

Equestrian property near the village of Monda with good access and an OCA license for accommodating 8 horses with large shelters and sand surface for their comfort, The house has 2 bedrooms downstairs and the possibility of converting ample space into a third, Featuring a new well-appointed bathroom, a convenient shower room, and a washroom/toilet upstairs. The top floor consists of living spaces, with a brand new kitchen open plan to a spacious lounge, with a welcoming fireplace. This leads to covered terraces at the front and back of the property with an impressive panoramic view of the castle. The swimming pool area provides a delightful covered seating area as well as sunbathing terraces. For equestrian pursuits, the property offers a fantastic setup. A flat paddock that could be transformed into a menage, ensuring a perfect arena for riding and training. The presence of the shelters and the OCA license make it a haven for horse lovers. With 3 separate sheltered areas are ideal for separating stallions and mares. Also a large covered area for hay and a feed store and tack room. Plus another storage area by the pool pump room. The property has town water and offers good road access and is well connected to Malaga and Marbella