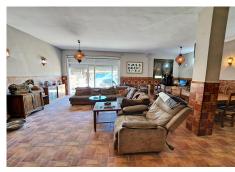

## R4550179

Monda

REF# R4550179 440.000 €

| BEDS | BATHS | BUILT  | PLOT    |
|------|-------|--------|---------|
| 3    | 3     | 214 m² | 3874 m² |

Equestrian property near the village of Monda with good access and an OCA license for accommodating 8 horses with large shelters and sand surface for their comfort, The house has 2 bedrooms downstairs and the possibility of converting ample space into a third, Featuring a new well-appointed bathroom, a convenient shower room, and a washroom/toilet upstairs. The top floor consists of living spaces, with a brand new kitchen open plan to a spacious lounge, with a welcoming fireplace. This leads to covered terraces at the front and back of the property with an impressive panoramic view of the castle. The swimming pool area provides a delightful covered seating area as well as sunbathing terraces. For equestrian pursuits, the property offers a fantastic setup. A flat paddock that could be transformed into a menage, ensuring a perfect arena for riding and training. The presence of the shelters and the OCA license make it a haven for horse lovers. With 3 separate sheltered areas are ideal for separating stallions and mares. Also a large covered area for hay and a feed store and tack room. Plus another storage area by the pool pump room. The property has town water and offers good road access and is well connected to Malaga and Marbella