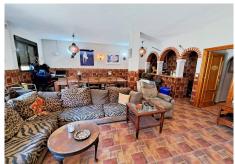

## R4550179

Monda

REF# R4550179 440.000 €

| BEDS | BATHS | BUILT  | PLOT    |
|------|-------|--------|---------|
| 3    | 3     | 214 m² | 3874 m² |

Equestrian property near the village of Monda with good access and an OCA license for accommodating 8 horses with large shelters and sand surface for their comfort, The house has 2 bedrooms downstairs and the possibility of converting ample space into a third, Featuring a new well-appointed bathroom, a convenient shower room, and a washroom/toilet upstairs. The top floor consists of living spaces, with a brand new kitchen open plan to a spacious lounge, with a welcoming fireplace. This leads to covered terraces at the front and back of the property with an impressive panoramic view of the castle. The swimming pool area provides a delightful covered seating area as well as sunbathing terraces. For equestrian pursuits, the property offers a fantastic setup. A flat paddock that could be transformed into a menage, ensuring a perfect arena for riding and training. The presence of the shelters and the OCA license make it a haven for horse lovers. With 3 separate sheltered areas are ideal for separating stallions and mares. Also a large covered area for hay and a feed store and tack room. Plus another storage area by the pool pump room. The property has town water and offers good road access and is well connected to Malaga and Marbella