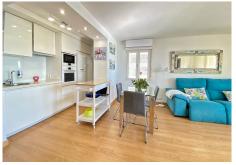

## Marbella

REF# R4544059 1.160.000 €

| BEDS | BATHS | BUILT | TERRACE |
|------|-------|-------|---------|
| 2    | 2     | 95 m² | 11 m²   |

If you are looking for a great 1st line south facing apartment in the heart of Marbella, look NO further!! Exclusive apartment in Marbella Centre on the Paseo Maritimo facing south and beautiful frontal views of the sea, surrounded by all the services that the city offers such as restaurants and shops, in addition to being a 5-minute walk from the marina and less than 15 minutes from the Old Town, so the car is not necessary. This magnificent apartment is located on the second floor of a building and comprises access to the second floor via stairs or elevator. We enter directly into the living/dining room with an Individual air conditioning and a modern kitchen. Access to the terrace with enviable views of the sea and the promenade, the terrace has lumon glasses that can be opened and closed depending on the weather, so you can enjoy it 365 days a year. Master bedroom with two 90cm single beds and ceiling fan, en-suite bathroom with bathtub. The second bedroom with two single beds pushed together for a total of 180cm and a large closet to accommodate your belongings. Second bathroom with double shower and two ceiling fans in each bedroom. It is an apartment that you fall in love with as soon as you see it. Highly recommended to view.