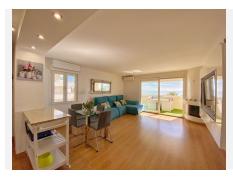

## Marbella

REF# R4544059 1.160.000 €

| BEDS | BATHS | BUILT | TERRACE |
|------|-------|-------|---------|
| 2    | 2     | 95 m² | 11 m²   |

If you are looking for a great 1st line south facing apartment in the heart of Marbella, look NO further!! Exclusive apartment in Marbella Centre on the Paseo Maritimo facing south and beautiful frontal views of the sea, surrounded by all the services that the city offers such as restaurants and shops, in addition to being a 5-minute walk from the marina and less than 15 minutes from the Old Town, so the car is not necessary. This magnificent apartment is located on the second floor of a building and comprises access to the second floor via stairs or elevator. We enter directly into the living/dining room with an Individual air conditioning and a modern kitchen. Access to the terrace with enviable views of the sea and the promenade, the terrace has lumon glasses that can be opened and closed depending on the weather, so you can enjoy it 365 days a year. Master bedroom with two 90cm single beds and ceiling fan, en-suite bathroom with bathtub. The second bedroom with two single beds pushed together for a total of 180cm and a large closet to accommodate your belongings. Second bathroom with double shower and two ceiling fans in each bedroom. It is an apartment that you fall in love with as soon as you see it. Highly recommended to view.