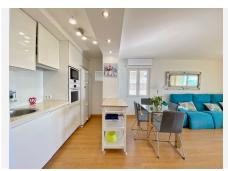

## Marbella

REF# R4544059 1.160.000 €

| BEDS | BATHS | BUILT | TERRACE |
|------|-------|-------|---------|
| 2    | 2     | 95 m² | 11 m²   |

If you are looking for a great 1st line south facing apartment in the heart of Marbella, look NO further!! Exclusive apartment in Marbella Centre on the Paseo Maritimo facing south and beautiful frontal views of the sea, surrounded by all the services that the city offers such as restaurants and shops, in addition to being a 5-minute walk from the marina and less than 15 minutes from the Old Town, so the car is not necessary. This magnificent apartment is located on the second floor of a building and comprises access to the second floor via stairs or elevator. We enter directly into the living/dining room with an Individual air conditioning and a modern kitchen. Access to the terrace with enviable views of the sea and the promenade, the terrace has lumon glasses that can be opened and closed depending on the weather, so you can enjoy it 365 days a year. Master bedroom with two 90cm single beds and ceiling fan, en-suite bathroom with bathtub. The second bedroom with two single beds pushed together for a total of 180cm and a large closet to accommodate your belongings. Second bathroom with double shower and two ceiling fans in each bedroom. It is an apartment that you fall in love with as soon as you see it. Highly recommended to view.