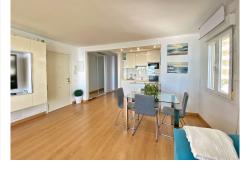

## Marbella

REF# R4544059 1.160.000 €

| BEDS | BATHS | BUILT | TERRACE |
|------|-------|-------|---------|
| 2    | 2     | 95 m² | 11 m²   |

If you are looking for a great 1st line south facing apartment in the heart of Marbella, look NO further!! Exclusive apartment in Marbella Centre on the Paseo Maritimo facing south and beautiful frontal views of the sea, surrounded by all the services that the city offers such as restaurants and shops, in addition to being a 5-minute walk from the marina and less than 15 minutes from the Old Town, so the car is not necessary. This magnificent apartment is located on the second floor of a building and comprises access to the second floor via stairs or elevator. We enter directly into the living/dining room with an Individual air conditioning and a modern kitchen. Access to the terrace with enviable views of the sea and the promenade, the terrace has lumon glasses that can be opened and closed depending on the weather, so you can enjoy it 365 days a year. Master bedroom with two 90cm single beds and ceiling fan, en-suite bathroom with bathtub. The second bedroom with two single beds pushed together for a total of 180cm and a large closet to accommodate your belongings. Second bathroom with double shower and two ceiling fans in each bedroom. It is an apartment that you fall in love with as soon as you see it. Highly recommended to view.