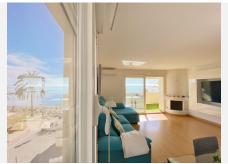

## Marbella

REF# R4544059 1.160.000 €

| BEDS | BATHS | BUILT | TERRACE |
|------|-------|-------|---------|
| 2    | 2     | 95 m² | 11 m²   |

If you are looking for a great 1st line south facing apartment in the heart of Marbella, look NO further!! Exclusive apartment in Marbella Centre on the Paseo Maritimo facing south and beautiful frontal views of the sea, surrounded by all the services that the city offers such as restaurants and shops, in addition to being a 5-minute walk from the marina and less than 15 minutes from the Old Town, so the car is not necessary. This magnificent apartment is located on the second floor of a building and comprises access to the second floor via stairs or elevator. We enter directly into the living/dining room with an Individual air conditioning and a modern kitchen. Access to the terrace with enviable views of the sea and the promenade, the terrace has lumon glasses that can be opened and closed depending on the weather, so you can enjoy it 365 days a year. Master bedroom with two 90cm single beds and ceiling fan, en-suite bathroom with bathtub. The second bedroom with two single beds pushed together for a total of 180cm and a large closet to accommodate your belongings. Second bathroom with double shower and two ceiling fans in each bedroom. It is an apartment that you fall in love with as soon as you see it. Highly recommended to view.