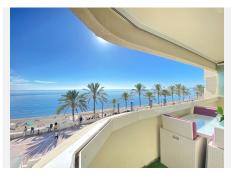

## Marbella

REF# R4544059 1.160.000 €

| BEDS | BATHS | BUILT | TERRACE |
|------|-------|-------|---------|
| 2    | 2     | 95 m² | 11 m²   |

If you are looking for a great 1st line south facing apartment in the heart of Marbella, look NO further!! Exclusive apartment in Marbella Centre on the Paseo Maritimo facing south and beautiful frontal views of the sea, surrounded by all the services that the city offers such as restaurants and shops, in addition to being a 5-minute walk from the marina and less than 15 minutes from the Old Town, so the car is not necessary. This magnificent apartment is located on the second floor of a building and comprises access to the second floor via stairs or elevator. We enter directly into the living/dining room with an Individual air conditioning and a modern kitchen. Access to the terrace with enviable views of the sea and the promenade, the terrace has lumon glasses that can be opened and closed depending on the weather, so you can enjoy it 365 days a year. Master bedroom with two 90cm single beds and ceiling fan, en-suite bathroom with bathtub. The second bedroom with two single beds pushed together for a total of 180cm and a large closet to accommodate your belongings. Second bathroom with double shower and two ceiling fans in each bedroom. It is an apartment that you fall in love with as soon as you see it. Highly recommended to view.