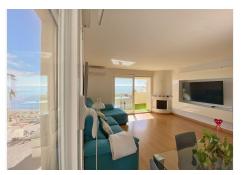

## Marbella

REF# R4544059 1.160.000 €

| BEDS | BATHS | BUILT | TERRACE |
|------|-------|-------|---------|
| 2    | 2     | 95 m² | 11 m²   |

If you are looking for a great 1st line south facing apartment in the heart of Marbella, look NO further!! Exclusive apartment in Marbella Centre on the Paseo Maritimo facing south and beautiful frontal views of the sea, surrounded by all the services that the city offers such as restaurants and shops, in addition to being a 5-minute walk from the marina and less than 15 minutes from the Old Town, so the car is not necessary. This magnificent apartment is located on the second floor of a building and comprises access to the second floor via stairs or elevator. We enter directly into the living/dining room with an Individual air conditioning and a modern kitchen. Access to the terrace with enviable views of the sea and the promenade, the terrace has lumon glasses that can be opened and closed depending on the weather, so you can enjoy it 365 days a year. Master bedroom with two 90cm single beds and ceiling fan, en-suite bathroom with bathtub. The second bedroom with two single beds pushed together for a total of 180cm and a large closet to accommodate your belongings. Second bathroom with double shower and two ceiling fans in each bedroom. It is an apartment that you fall in love with as soon as you see it. Highly recommended to view.