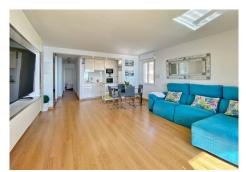

## Marbella

REF# R4544059 1.160.000 €

| BEDS | BATHS | BUILT | TERRACE |
|------|-------|-------|---------|
| 2    | 2     | 95 m² | 11 m²   |

If you are looking for a great 1st line south facing apartment in the heart of Marbella, look NO further!! Exclusive apartment in Marbella Centre on the Paseo Maritimo facing south and beautiful frontal views of the sea, surrounded by all the services that the city offers such as restaurants and shops, in addition to being a 5-minute walk from the marina and less than 15 minutes from the Old Town, so the car is not necessary. This magnificent apartment is located on the second floor of a building and comprises access to the second floor via stairs or elevator. We enter directly into the living/dining room with an Individual air conditioning and a modern kitchen. Access to the terrace with enviable views of the sea and the promenade, the terrace has lumon glasses that can be opened and closed depending on the weather, so you can enjoy it 365 days a year. Master bedroom with two 90cm single beds and ceiling fan, en-suite bathroom with bathtub. The second bedroom with two single beds pushed together for a total of 180cm and a large closet to accommodate your belongings. Second bathroom with double shower and two ceiling fans in each bedroom. It is an apartment that you fall in love with as soon as you see it. Highly recommended to view.