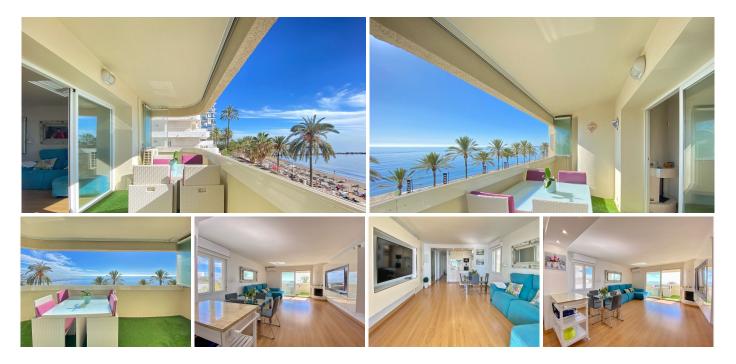

## Marbella

REF# R4544059 1.160.000 €

| BEDS | BATHS | BUILT | TERRACE |
|------|-------|-------|---------|
| 2    | 2     | 95 m² | 11 m²   |

If you are looking for a great 1st line south facing apartment in the heart of Marbella, look NO further!! Exclusive apartment in Marbella Centre on the Paseo Maritimo facing south and beautiful frontal views of the sea, surrounded by all the services that the city offers such as restaurants and shops, in addition to being a 5-minute walk from the marina and less than 15 minutes from the Old Town, so the car is not necessary. This magnificent apartment is located on the second floor of a building and comprises access to the second floor via stairs or elevator. We enter directly into the living/dining room with an Individual air conditioning and a modern kitchen. Access to the terrace with enviable views of the sea and the promenade, the terrace has lumon glasses that can be opened and closed depending on the weather, so you can enjoy it 365 days a year. Master bedroom with two 90cm single beds and ceiling fan, en-suite bathroom with bathtub. The second bedroom with two single beds pushed together for a total of 180cm and a large closet to accommodate your belongings. Second bathroom with double shower and two ceiling fans in each bedroom. It is an apartment that you fall in love with as soon as you see it. Highly recommended to view.