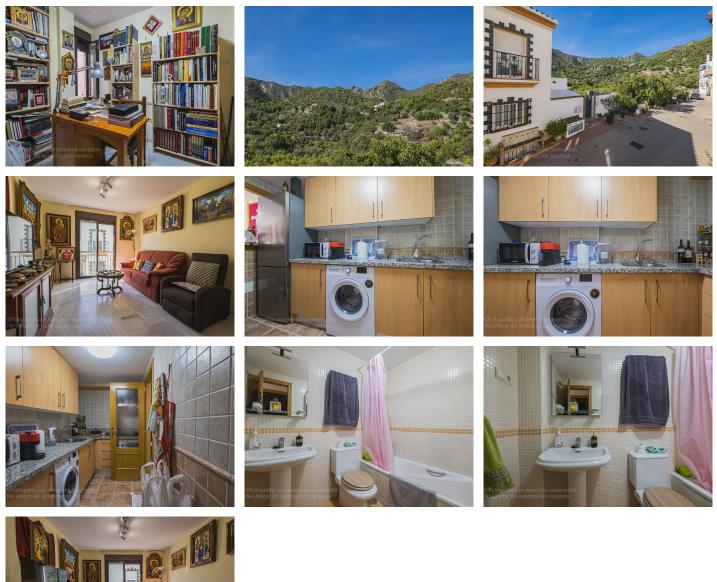

## R4506643

오 Ojén

REF# R4506643 175.000 €

| BEDS | BATHS | BUILT |
|------|-------|-------|
| 2    | 1     | 69 m² |

Located in an outstanding area of Ojen, this elevated first floor apartment offers an exceptional opportunity. With an area of 69 m<sup>2</sup>, it has 2 bedrooms and 1 bathroom, providing a cozy and functional space. The apartment's strategic location offers proximity to the village and nature, providing residents with a wide variety of experiences. Its southwest and west orientation allows you to enjoy the sun's luminosity practically all day long. In immaculate condition, the apartment offers breathtaking mountain views, creating a relaxing and tranquil environment. Notable features include built-in closets, proximity to transportation, marble floors and double glazing. The kitchen is delivered fully equipped, and negotiation of the furniture is available within the price. This property represents an attractive and economical option for those looking for a permanent residence, vacation home or investment. With its privileged location and outstanding features, this elevated first floor apartment is an attractive choice for those looking for a home in Ojen with beautiful mountain views, in a unique and pleasant environment. Ground Floor Apartment, Ojén, Costa del Sol. 2 Bedrooms, 1 Bathroom, Built 69 m<sup>2</sup>. Setting : Town, Country, Village, Mountain Pueblo, Close To Shops, Close To Town, Close To Forest. Orientation : South West, West. Condition : Excellent. Views : Mountain. Features : Fitted Wardrobes, Near Transport, Marble Flooring, Double Glazing. Furniture : Optional. Kitchen : Fully Fitted. Security : Entry Phone. Parking : Street. Utilities : Electricity, Drinkable Water. Category : +34 951 123 083 | +44 (0)330 179 8687 | info@idiliqestates.com Local 28, Edificio D, Centro de Negocios Puerta de Banús, N-340, Km 175, 29660 Nueva Andlaucia