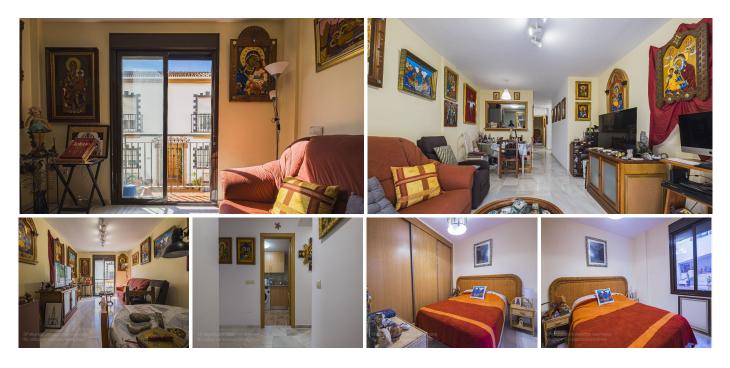

## R4506643

오 Ojén

REF# R4506643 175.000 €

| BEDS | BATHS | BUILT |
|------|-------|-------|
| 2    | 1     | 69 m² |

Located in an outstanding area of Ojen, this elevated first floor apartment offers an exceptional opportunity. With an area of 69 m<sup>2</sup>, it has 2 bedrooms and 1 bathroom, providing a cozy and functional space. The apartment's strategic location offers proximity to the village and nature, providing residents with a wide variety of experiences. Its southwest and west orientation allows you to enjoy the sun's luminosity practically all day long. In immaculate condition, the apartment offers breathtaking mountain views, creating a relaxing and tranquil environment. Notable features include built-in closets, proximity to transportation, marble floors and double glazing. The kitchen is delivered fully equipped, and negotiation of the furniture is available within the price. This property represents an attractive and economical option for those looking for a permanent residence, vacation home or investment. With its privileged location and outstanding features, this elevated first floor apartment is an attractive choice for those looking for a home in Ojen with beautiful mountain views, in a unique and pleasant environment. Ground Floor Apartment, Ojén, Costa del Sol. 2 Bedrooms, 1 Bathroom, Built 69 m<sup>2</sup>. Setting : Town, Country, Village, Mountain Pueblo, Close To Shops, Close To Town, Close To Forest. Orientation : South West, West. Condition : Excellent. Views : Mountain. Features : Fitted Wardrobes, Near Transport, Marble Flooring, Double Glazing. Furniture : Optional. Kitchen : Fully Fitted. Security : Entry Phone. Parking : Street. Utilities : Electricity, Drinkable Water. Category : +34 951 123 083 | +44 (0)330 179 8687 | info@idiliqestates.com Local 28, Edificio D, Centro de Negocios Puerta de Banús, N-340, Km 175, 29660 Nueva Andlaucia