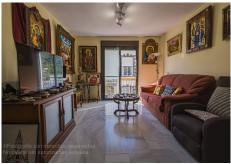

## R4506643

오 Ojén

REF# R4506643 175.000 €

| BEDS | BATHS | BUILT |
|------|-------|-------|
| 2    | 1     | 69 m² |

Located in an outstanding area of Ojen, this elevated first floor apartment offers an exceptional opportunity. With an area of 69 m<sup>2</sup>, it has 2 bedrooms and 1 bathroom, providing a cozy and functional space. The apartment's strategic location offers proximity to the village and nature, providing residents with a wide variety of experiences. Its southwest and west orientation allows you to enjoy the sun's luminosity practically all day long. In immaculate condition, the apartment offers breathtaking mountain views, creating a relaxing and tranquil environment. Notable features include built-in closets, proximity to transportation, marble floors and double glazing. The kitchen is delivered fully equipped, and negotiation of the furniture is available within the price. This property represents an attractive and economical option for those looking for a permanent residence, vacation home or investment. With its privileged location and outstanding features, this elevated first floor apartment is an attractive choice for those looking for a home in Ojen with beautiful mountain views, in a unique and pleasant environment. Ground Floor Apartment, Ojén, Costa del Sol. 2 Bedrooms, 1 Bathroom, Built 69 m<sup>2</sup>. Setting : Town, Country, Village, Mountain Pueblo, Close To Shops, Close To Town, Close To Forest. Orientation : South West, West. Condition : Excellent. Views : Mountain. Features : Fitted Wardrobes, Near Transport, Marble Flooring, Double Glazing. Furniture : Optional. Kitchen : Fully Fitted. Security : Entry Phone. Parking : Street. Utilities : Electricity, Drinkable Water. Category : +34 951 123 083 | +44 (0)330 179 8687 | info@idiliqestates.com Local 28, Edificio D, Centro de Negocios Puerta de Banús, N-340, Km 175, 29660 Nueva Andlaucia