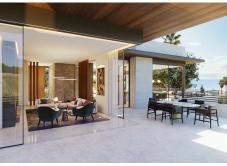

## • The Golden Mile

REF# R4503163 5.250.000 €

| BEDS | BATHS | BUILT  | PLOT    | TERRACE |
|------|-------|--------|---------|---------|
| 5    | 5     | 652 m² | 1022 m² | 353 m²  |

Located on a private and tranquil street in La Carolina, this stunning modern masterpiece exudes beauty and serenity, boasting of panoramic sea views and only minutes from the coveted Golden Mile strip. Boasting of its prestigious location, you are within a short distance to the beachfront, enjoying the fantastic outdoor lifestyle and entertainment Marbella has to offer. This 5 bedroom, 6 bathroom home sits on a plot of over 1000m2 with 652m2 of liveable space. Opening up to a spacious and bright living room area with beautiful custom-made wooden and marble designs and floor to ceiling pocket windows which allow plenty of natural light to shine through. Boasting of a generous deck complete with pool and outdoor dining area overlooking views towards the Mediterranean sea. Upstairs a sophisticated master suite opens to a spacious terrace with gorgeous views. An impressive basement level includes plenty of entertaining features such as a TV area, wine bodega, gym and cinema room.