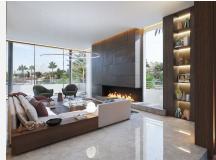

## • The Golden Mile

REF# R4503163 5.250.000 €

| BEDS | BATHS | BUILT  | PLOT    | TERRACE |
|------|-------|--------|---------|---------|
| 5    | 5     | 652 m² | 1022 m² | 353 m²  |

Located on a private and tranquil street in La Carolina, this stunning modern masterpiece exudes beauty and serenity, boasting of panoramic sea views and only minutes from the coveted Golden Mile strip. Boasting of its prestigious location, you are within a short distance to the beachfront, enjoying the fantastic outdoor lifestyle and entertainment Marbella has to offer. This 5 bedroom, 6 bathroom home sits on a plot of over 1000m2 with 652m2 of liveable space. Opening up to a spacious and bright living room area with beautiful custom-made wooden and marble designs and floor to ceiling pocket windows which allow plenty of natural light to shine through. Boasting of a generous deck complete with pool and outdoor dining area overlooking views towards the Mediterranean sea. Upstairs a sophisticated master suite opens to a spacious terrace with gorgeous views. An impressive basement level includes plenty of entertaining features such as a TV area, wine bodega, gym and cinema room.