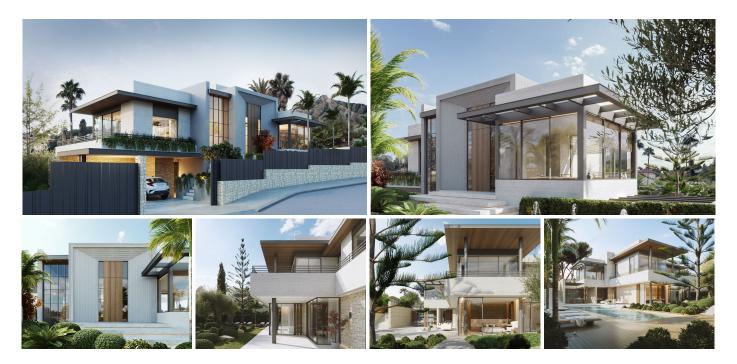

## • The Golden Mile

REF# R4503163 5.250.000 €

| BEDS | BATHS | BUILT  | PLOT    | TERRACE |
|------|-------|--------|---------|---------|
| 5    | 5     | 652 m² | 1022 m² | 353 m²  |

Located on a private and tranquil street in La Carolina, this stunning modern masterpiece exudes beauty and serenity, boasting of panoramic sea views and only minutes from the coveted Golden Mile strip. Boasting of its prestigious location, you are within a short distance to the beachfront, enjoying the fantastic outdoor lifestyle and entertainment Marbella has to offer. This 5 bedroom, 6 bathroom home sits on a plot of over 1000m2 with 652m2 of liveable space. Opening up to a spacious and bright living room area with beautiful custom-made wooden and marble designs and floor to ceiling pocket windows which allow plenty of natural light to shine through. Boasting of a generous deck complete with pool and outdoor dining area overlooking views towards the Mediterranean sea. Upstairs a sophisticated master suite opens to a spacious terrace with gorgeous views. An impressive basement level includes plenty of entertaining features such as a TV area, wine bodega, gym and cinema room.

Each detail has been carefully considered, giving this villa the perfect blend of style and sophistication, ready to impress the most discerning buyer.

+34 951 123 083 | +44 (0)330 179 8687 | info@idiliqestates.com Local 28, Edificio D, Centro de Negocios Puerta de Banús, N-340, Km 175, 29660 Nueva Andlaucia