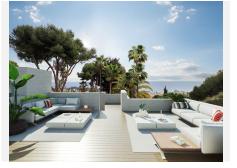

## • The Golden Mile

REF# R4503163 5.250.000 €

| BEDS | BATHS | BUILT  | PLOT    | TERRACE |
|------|-------|--------|---------|---------|
| 5    | 5     | 652 m² | 1022 m² | 353 m²  |

Located on a private and tranquil street in La Carolina, this stunning modern masterpiece exudes beauty and serenity, boasting of panoramic sea views and only minutes from the coveted Golden Mile strip. Boasting of its prestigious location, you are within a short distance to the beachfront, enjoying the fantastic outdoor lifestyle and entertainment Marbella has to offer. This 5 bedroom, 6 bathroom home sits on a plot of over 1000m2 with 652m2 of liveable space. Opening up to a spacious and bright living room area with beautiful custom-made wooden and marble designs and floor to ceiling pocket windows which allow plenty of natural light to shine through. Boasting of a generous deck complete with pool and outdoor dining area overlooking views towards the Mediterranean sea. Upstairs a sophisticated master suite opens to a spacious terrace with gorgeous views. An impressive basement level includes plenty of entertaining features such as a TV area, wine bodega, gym and cinema room.