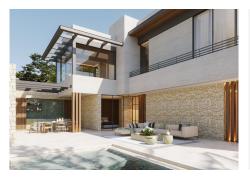

## • The Golden Mile

REF# R4503163 5.250.000 €

| BEDS | BATHS | BUILT  | PLOT    | TERRACE |
|------|-------|--------|---------|---------|
| 5    | 5     | 652 m² | 1022 m² | 353 m²  |

Located on a private and tranquil street in La Carolina, this stunning modern masterpiece exudes beauty and serenity, boasting of panoramic sea views and only minutes from the coveted Golden Mile strip. Boasting of its prestigious location, you are within a short distance to the beachfront, enjoying the fantastic outdoor lifestyle and entertainment Marbella has to offer. This 5 bedroom, 6 bathroom home sits on a plot of over 1000m2 with 652m2 of liveable space. Opening up to a spacious and bright living room area with beautiful custom-made wooden and marble designs and floor to ceiling pocket windows which allow plenty of natural light to shine through. Boasting of a generous deck complete with pool and outdoor dining area overlooking views towards the Mediterranean sea. Upstairs a sophisticated master suite opens to a spacious terrace with gorgeous views. An impressive basement level includes plenty of entertaining features such as a TV area, wine bodega, gym and cinema room.