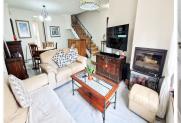

## TOWNHOUSE 3 BEDROOMS 3 BATHROOMS IN TORREBLANCA

Torreblanca

REF# R4502116 536.500 €

| BEDS | BATHS | BUILT  | TERRACE |
|------|-------|--------|---------|
| 3    | 3     | 140 m² | 47 m²   |

Second line beach property for sale, 100m far from the beach in Fuengirola! Excellent location close to transport, shops and restaurants. The house is set as follows: On the main floor there is a front terrace with morning sun, hall entrance, lounge dining with fireplace, shower room, fully equipped kitchen with utility and access to a large back patio with afternoon sun. On the first floor there are 3 double bedrooms and 2 renovated bathrooms. From upstairs there are partial sea views. The downstairs offers marble floors nad upstairs wooden floors. The lower floor is a large game room/storage currently used as a office and 2 underground parking spaces. The house has new doors, A/C, doble glazed windows, The community has a pool. Sunny and bright and with an excellent location, this house is ready to move into. Townhouse, Torreblanca, Costa del Sol. 3 Bedrooms, 3 Bathrooms, Built 140 m², Terrace 47 m². Setting: Town, Commercial Area, Close To Shops, Close To Sea, Urbanisation. Orientation: South. Condition: Excellent, Recently Renovated. Pool: Communal. Climate Control: Air Conditioning, Fireplace. Views: Sea. Features: Fitted Wardrobes, Near Transport, Private Terrace, Storage Room, Utility Room, Ensuite Bathroom, Wood Flooring, Marble Flooring, Barbeque, Double Glazing. Furniture: Part Furnished. Kitchen: Fully Fitted. Garden: Private. Security: Alarm System. Parking: Underground. Garage. Private. Category: Resale.