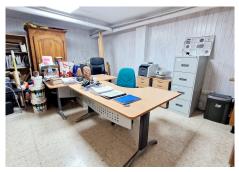

## TOWNHOUSE 3 BEDROOMS 3 BATHROOMS IN TORREBLANCA

Torreblanca

REF# R4502116 536.500 €

| BEDS | BATHS | BUILT  | TERRACE |
|------|-------|--------|---------|
| 3    | 3     | 140 m² | 47 m²   |

Second line beach property for sale, 100m far from the beach in Fuengirola! Excellent location close to transport, shops and restaurants. The house is set as follows: On the main floor there is a front terrace with morning sun, hall entrance, lounge dining with fireplace, shower room, fully equipped kitchen with utility and access to a large back patio with afternoon sun. On the first floor there are 3 double bedrooms and 2 renovated bathrooms. From upstairs there are partial sea views. The downstairs offers marble floors nad upstairs wooden floors. The lower floor is a large game room/storage currently used as a office and 2 underground parking spaces. The house has new doors, A/C, doble glazed windows, The community has a pool. Sunny and bright and with an excellent location, this house is ready to move into. Townhouse, Torreblanca, Costa del Sol. 3 Bedrooms, 3 Bathrooms, Built 140 m², Terrace 47 m². Setting: Town, Commercial Area, Close To Shops, Close To Sea, Urbanisation. Orientation: South. Condition: Excellent, Recently Renovated. Pool: Communal. Climate Control: Air Conditioning, Fireplace. Views: Sea. Features: Fitted Wardrobes, Near Transport, Private Terrace, Storage Room, Utility Room, Ensuite Bathroom, Wood Flooring, Marble Flooring, Barbeque, Double Glazing. Furniture: Part Furnished. Kitchen: Fully Fitted. Garden: Private. Security: Alarm System. Parking: Underground. Garage. Private. Category: Resale.