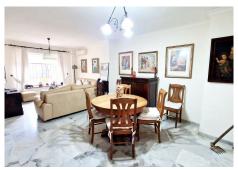

## TOWNHOUSE 3 BEDROOMS 3 BATHROOMS IN TORREBLANCA

Torreblanca

REF# R4502116 536.500 €

| BEDS | BATHS | BUILT  | TERRACE |
|------|-------|--------|---------|
| 3    | 3     | 140 m² | 47 m²   |

Second line beach property for sale, 100m far from the beach in Fuengirola! Excellent location close to transport, shops and restaurants. The house is set as follows: On the main floor there is a front terrace with morning sun, hall entrance, lounge dining with fireplace, shower room, fully equipped kitchen with utility and access to a large back patio with afternoon sun. On the first floor there are 3 double bedrooms and 2 renovated bathrooms. From upstairs there are partial sea views. The downstairs offers marble floors nad upstairs wooden floors. The lower floor is a large game room/storage currently used as a office and 2 underground parking spaces. The house has new doors, A/C, doble glazed windows, The community has a pool. Sunny and bright and with an excellent location, this house is ready to move into. Townhouse, Torreblanca, Costa del Sol. 3 Bedrooms, 3 Bathrooms, Built 140 m², Terrace 47 m². Setting: Town, Commercial Area, Close To Shops, Close To Sea, Urbanisation. Orientation: South. Condition: Excellent, Recently Renovated. Pool: Communal. Climate Control: Air Conditioning, Fireplace. Views: Sea. Features: Fitted Wardrobes, Near Transport, Private Terrace, Storage Room, Utility Room, Ensuite Bathroom, Wood Flooring, Marble Flooring, Barbeque, Double Glazing. Furniture: Part Furnished. Kitchen: Fully Fitted. Garden: Private. Security: Alarm System. Parking: Underground. Garage. Private. Category: Resale.