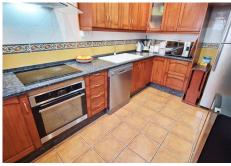

## TOWNHOUSE 3 BEDROOMS 3 BATHROOMS IN TORREBLANCA

Torreblanca

REF# R4502116 536.500 €

| BEDS | BATHS | BUILT  | TERRACE |
|------|-------|--------|---------|
| 3    | 3     | 140 m² | 47 m²   |

Second line beach property for sale, 100m far from the beach in Fuengirola! Excellent location close to transport, shops and restaurants. The house is set as follows: On the main floor there is a front terrace with morning sun, hall entrance, lounge dining with fireplace, shower room, fully equipped kitchen with utility and access to a large back patio with afternoon sun. On the first floor there are 3 double bedrooms and 2 renovated bathrooms. From upstairs there are partial sea views. The downstairs offers marble floors nad upstairs wooden floors. The lower floor is a large game room/storage currently used as a office and 2 underground parking spaces. The house has new doors, A/C, doble glazed windows, The community has a pool. Sunny and bright and with an excellent location, this house is ready to move into. Townhouse, Torreblanca, Costa del Sol. 3 Bedrooms, 3 Bathrooms, Built 140 m², Terrace 47 m². Setting: Town, Commercial Area, Close To Shops, Close To Sea, Urbanisation. Orientation: South. Condition: Excellent, Recently Renovated. Pool: Communal. Climate Control: Air Conditioning, Fireplace. Views: Sea. Features: Fitted Wardrobes, Near Transport, Private Terrace, Storage Room, Utility Room, Ensuite Bathroom, Wood Flooring, Marble Flooring, Barbeque, Double Glazing. Furniture: Part Furnished. Kitchen: Fully Fitted. Garden: Private. Security: Alarm System. Parking: Underground. Garage. Private. Category: Resale.