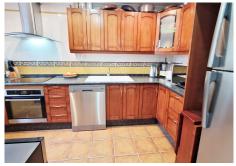

## TOWNHOUSE 3 BEDROOMS 3 BATHROOMS IN TORREBLANCA

Torreblanca

REF# R4502116 536.500 €

| BEDS | BATHS | BUILT  | TERRACE |
|------|-------|--------|---------|
| 3    | 3     | 140 m² | 47 m²   |

Second line beach property for sale, 100m far from the beach in Fuengirola! Excellent location close to transport, shops and restaurants. The house is set as follows: On the main floor there is a front terrace with morning sun, hall entrance, lounge dining with fireplace, shower room, fully equipped kitchen with utility and access to a large back patio with afternoon sun. On the first floor there are 3 double bedrooms and 2 renovated bathrooms. From upstairs there are partial sea views. The downstairs offers marble floors nad upstairs wooden floors. The lower floor is a large game room/storage currently used as a office and 2 underground parking spaces. The house has new doors, A/C, doble glazed windows, The community has a pool. Sunny and bright and with an excellent location, this house is ready to move into. Townhouse, Torreblanca, Costa del Sol. 3 Bedrooms, 3 Bathrooms, Built 140 m², Terrace 47 m². Setting: Town, Commercial Area, Close To Shops, Close To Sea, Urbanisation. Orientation: South. Condition: Excellent, Recently Renovated. Pool: Communal. Climate Control: Air Conditioning, Fireplace. Views: Sea. Features: Fitted Wardrobes, Near Transport, Private Terrace, Storage Room, Utility Room, Ensuite Bathroom, Wood Flooring, Marble Flooring, Barbeque, Double Glazing. Furniture: Part Furnished. Kitchen: Fully Fitted. Garden: Private. Security: Alarm System. Parking: Underground. Garage. Private. Category: Resale.