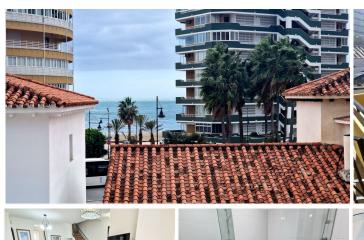

## TOWNHOUSE 3 BEDROOMS 3 BATHROOMS IN TORREBLANCA

Torreblanca

REF# R4502116 536.500 €

| BEDS | BATHS | BUILT  | TERRACE |
|------|-------|--------|---------|
| 3    | 3     | 140 m² | 47 m²   |

Second line beach property for sale, 100m far from the beach in Fuengirola! Excellent location close to transport, shops and restaurants. The house is set as follows: On the main floor there is a front terrace with morning sun, hall entrance, lounge dining with fireplace, shower room, fully equipped kitchen with utility and access to a large back patio with afternoon sun. On the first floor there are 3 double bedrooms and 2 renovated bathrooms. From upstairs there are partial sea views. The downstairs offers marble floors nad upstairs wooden floors. The lower floor is a large game room/storage currently used as a office and 2 underground parking spaces. The house has new doors, A/C, doble glazed windows, The community has a pool. Sunny and bright and with an excellent location, this house is ready to move into. Townhouse, Torreblanca, Costa del Sol. 3 Bedrooms, 3 Bathrooms, Built 140 m², Terrace 47 m². Setting: Town, Commercial Area, Close To Shops, Close To Sea, Urbanisation. Orientation: South. Condition: Excellent, Recently Renovated. Pool: Communal. Climate Control: Air Conditioning, Fireplace. Views: Sea. Features: Fitted Wardrobes, Near Transport, Private Terrace, Storage Room, Utility Room, Ensuite Bathroom, Wood Flooring, Marble Flooring, Barbeque, Double Glazing. Furniture: Part Furnished. Kitchen: Fully Fitted. Garden: Private. Security: Alarm System. Parking: Underground. Garage. Private. Category: Resale.