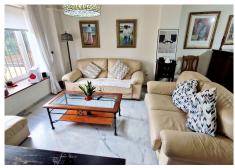

## TOWNHOUSE 3 BEDROOMS 3 BATHROOMS IN TORREBLANCA

Torreblanca

REF# R4502116 536.500 €

| BEDS | BATHS | BUILT  | TERRACE |
|------|-------|--------|---------|
| 3    | 3     | 140 m² | 47 m²   |

Second line beach property for sale, 100m far from the beach in Fuengirola! Excellent location close to transport, shops and restaurants. The house is set as follows: On the main floor there is a front terrace with morning sun, hall entrance, lounge dining with fireplace, shower room, fully equipped kitchen with utility and access to a large back patio with afternoon sun. On the first floor there are 3 double bedrooms and 2 renovated bathrooms. From upstairs there are partial sea views. The downstairs offers marble floors nad upstairs wooden floors. The lower floor is a large game room/storage currently used as a office and 2 underground parking spaces. The house has new doors, A/C, doble glazed windows, The community has a pool. Sunny and bright and with an excellent location, this house is ready to move into. Townhouse, Torreblanca, Costa del Sol. 3 Bedrooms, 3 Bathrooms, Built 140 m², Terrace 47 m². Setting: Town, Commercial Area, Close To Shops, Close To Sea, Urbanisation. Orientation: South. Condition: Excellent, Recently Renovated. Pool: Communal. Climate Control: Air Conditioning, Fireplace. Views: Sea. Features: Fitted Wardrobes, Near Transport, Private Terrace, Storage Room, Utility Room, Ensuite Bathroom, Wood Flooring, Marble Flooring, Barbeque, Double Glazing. Furniture: Part Furnished. Kitchen: Fully Fitted. Garden: Private. Security: Alarm System. Parking: Underground. Garage. Private. Category: Resale.