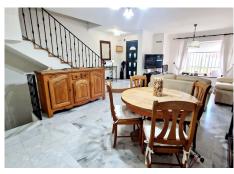

## TOWNHOUSE 3 BEDROOMS 3 BATHROOMS IN TORREBLANCA

Torreblanca

REF# R4502116 536.500 €

| BEDS | BATHS | BUILT  | TERRACE |
|------|-------|--------|---------|
| 3    | 3     | 140 m² | 47 m²   |

Second line beach property for sale, 100m far from the beach in Fuengirola! Excellent location close to transport, shops and restaurants. The house is set as follows: On the main floor there is a front terrace with morning sun, hall entrance, lounge dining with fireplace, shower room, fully equipped kitchen with utility and access to a large back patio with afternoon sun. On the first floor there are 3 double bedrooms and 2 renovated bathrooms. From upstairs there are partial sea views. The downstairs offers marble floors nad upstairs wooden floors. The lower floor is a large game room/storage currently used as a office and 2 underground parking spaces. The house has new doors, A/C, doble glazed windows, The community has a pool. Sunny and bright and with an excellent location, this house is ready to move into. Townhouse, Torreblanca, Costa del Sol. 3 Bedrooms, 3 Bathrooms, Built 140 m², Terrace 47 m². Setting: Town, Commercial Area, Close To Shops, Close To Sea, Urbanisation. Orientation: South. Condition: Excellent, Recently Renovated. Pool: Communal. Climate Control: Air Conditioning, Fireplace. Views: Sea. Features: Fitted Wardrobes, Near Transport, Private Terrace, Storage Room, Utility Room, Ensuite Bathroom, Wood Flooring, Marble Flooring, Barbeque, Double Glazing. Furniture: Part Furnished. Kitchen: Fully Fitted. Garden: Private. Security: Alarm System. Parking: Underground. Garage. Private. Category: Resale.