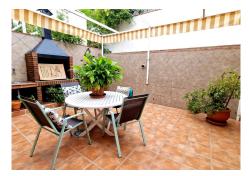

## TOWNHOUSE 3 BEDROOMS 3 BATHROOMS IN TORREBLANCA

Torreblanca

REF# R4502116 536.500 €

| BEDS | BATHS | BUILT  | TERRACE |
|------|-------|--------|---------|
| 3    | 3     | 140 m² | 47 m²   |

Second line beach property for sale, 100m far from the beach in Fuengirola! Excellent location close to transport, shops and restaurants. The house is set as follows: On the main floor there is a front terrace with morning sun, hall entrance, lounge dining with fireplace, shower room, fully equipped kitchen with utility and access to a large back patio with afternoon sun. On the first floor there are 3 double bedrooms and 2 renovated bathrooms. From upstairs there are partial sea views. The downstairs offers marble floors nad upstairs wooden floors. The lower floor is a large game room/storage currently used as a office and 2 underground parking spaces. The house has new doors, A/C, doble glazed windows, The community has a pool. Sunny and bright and with an excellent location, this house is ready to move into. Townhouse, Torreblanca, Costa del Sol. 3 Bedrooms, 3 Bathrooms, Built 140 m², Terrace 47 m². Setting: Town, Commercial Area, Close To Shops, Close To Sea, Urbanisation. Orientation: South. Condition: Excellent, Recently Renovated. Pool: Communal. Climate Control: Air Conditioning, Fireplace. Views: Sea. Features: Fitted Wardrobes, Near Transport, Private Terrace, Storage Room, Utility Room, Ensuite Bathroom, Wood Flooring, Marble Flooring, Barbeque, Double Glazing. Furniture: Part Furnished. Kitchen: Fully Fitted. Garden: Private. Security: Alarm System. Parking: Underground. Garage. Private. Category: Resale.