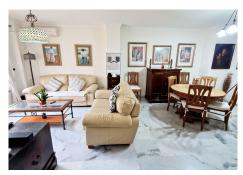

## TOWNHOUSE 3 BEDROOMS 3 BATHROOMS IN TORREBLANCA

Torreblanca

REF# R4502116 536.500 €

| BEDS | BATHS | BUILT  | TERRACE |
|------|-------|--------|---------|
| 3    | 3     | 140 m² | 47 m²   |

Second line beach property for sale, 100m far from the beach in Fuengirola! Excellent location close to transport, shops and restaurants. The house is set as follows: On the main floor there is a front terrace with morning sun, hall entrance, lounge dining with fireplace, shower room, fully equipped kitchen with utility and access to a large back patio with afternoon sun. On the first floor there are 3 double bedrooms and 2 renovated bathrooms. From upstairs there are partial sea views. The downstairs offers marble floors nad upstairs wooden floors. The lower floor is a large game room/storage currently used as a office and 2 underground parking spaces. The house has new doors, A/C, doble glazed windows, The community has a pool. Sunny and bright and with an excellent location, this house is ready to move into. Townhouse, Torreblanca, Costa del Sol. 3 Bedrooms, 3 Bathrooms, Built 140 m², Terrace 47 m². Setting: Town, Commercial Area, Close To Shops, Close To Sea, Urbanisation. Orientation: South. Condition: Excellent, Recently Renovated. Pool: Communal. Climate Control: Air Conditioning, Fireplace. Views: Sea. Features: Fitted Wardrobes, Near Transport, Private Terrace, Storage Room, Utility Room, Ensuite Bathroom, Wood Flooring, Marble Flooring, Barbeque, Double Glazing. Furniture: Part Furnished. Kitchen: Fully Fitted. Garden: Private. Security: Alarm System. Parking: Underground. Garage. Private. Category: Resale.