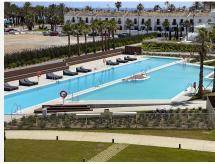

It is located in an apartment complex that has a fully equipped gym (both cardio and weights), two large outdoor pools (one of them is an Olympic pool) and in the winter you can enjoy a heated indoor pool, sauna and Turkish bath. Residencial Nereidas also has a concierge and security 24 hours a day.