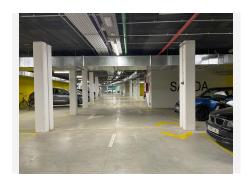

Residencial Nereidas, a residence of 104 homes on the beachfront in Torremolinos, built in 2021, that stands out for the impressive geometry of its façade and its avant-garde and innovative design, has received the Outstanding Real Estate Project award. Now you have the opportunity to acquire this fabulous turnkey apartment with exceptional views of the Mediterranean. The apartment is built with high quality materials and all the equipment you could want, such as underfloor heating, air conditioning, a Gunni & Trentino kitchen fully equipped with Bosch brand appliances, as well as a storage room and a parking space. The total area, including the terrace and garden, is 166 m2 built and 153 m2 useful. The ground floor apartments have a terrace and garden overlooking the pool.