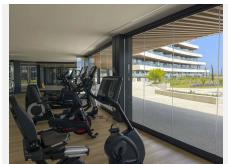

It is located in an apartment complex that has a fully equipped gym (both cardio and weights), two large outdoor pools (one of them is an Olympic pool) and in the winter you can enjoy a heated indoor pool, sauna and Turkish bath. Residencial Nereidas also has a concierge and security 24 hours a day.