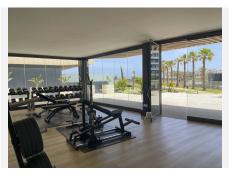

It is located in an apartment complex that has a fully equipped gym (both cardio and weights), two large outdoor pools (one of them is an Olympic pool) and in the winter you can enjoy a heated indoor pool, sauna and Turkish bath. Residencial Nereidas also has a concierge and security 24 hours a day.