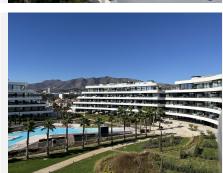

Residencial Nereidas, a residence of 104 homes on the beachfront in Torremolinos, built in 2021, that stands out for the impressive geometry of its façade and its avant-garde and innovative design, has received the Outstanding Real Estate Project award. Now you have the opportunity to acquire this fabulous turnkey apartment with exceptional views of the Mediterranean. The apartment is built with high quality materials and all the equipment you could want, such as underfloor heating, air conditioning, a Gunni & Trentino kitchen fully equipped with Bosch brand appliances, as well as a storage room and a parking space. The total area, including the terrace and garden, is 166 m2 built and 153 m2 useful. The ground floor apartments have a terrace and garden overlooking the pool.

It is located in an apartment complex that has a fully equipped gym (both cardio and weights), two large outdoor pools (one of them is an Olympic pool) and in the winter you can enjoy a heated indoor pool, sauna and Turkish bath. Residencial Nereidas also has a concierge and security 24 hours a day.