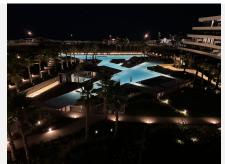

It is located in an apartment complex that has a fully equipped gym (both cardio and weights), two large outdoor pools (one of them is an Olympic pool) and in the winter you can enjoy a heated indoor pool, sauna and Turkish bath. Residencial Nereidas also has a concierge and security 24 hours a day.