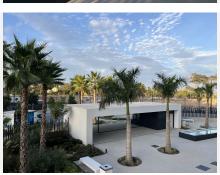

Residencial Nereidas, a residence of 104 homes on the beachfront in Torremolinos, built in 2021, that stands out for the impressive geometry of its façade and its avant-garde and innovative design, has received the Outstanding Real Estate Project award. Now you have the opportunity to acquire this fabulous turnkey apartment with exceptional views of the Mediterranean. The apartment is built with high quality materials and all the equipment you could want, such as underfloor heating, air conditioning, a Gunni & Trentino kitchen fully equipped with Bosch brand appliances, as well as a storage room and a parking space. The total area, including the terrace and garden, is 166 m2 built and 153 m2 useful. The ground floor apartments have a terrace and garden overlooking the pool.

It is located in an apartment complex that has a fully equipped gym (both cardio and weights), two large outdoor pools (one of them is an Olympic pool) and in the winter you can enjoy a heated indoor pool, sauna and Turkish bath. Residencial Nereidas also has a concierge and security 24 hours a day.