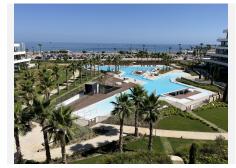

It is located in an apartment complex that has a fully equipped gym (both cardio and weights), two large outdoor pools (one of them is an Olympic pool) and in the winter you can enjoy a heated indoor pool, sauna and Turkish bath. Residencial Nereidas also has a concierge and security 24 hours a day.