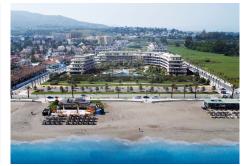

Residencial Nereidas, a residence of 104 homes on the beachfront in Torremolinos, built in 2021, that stands out for the impressive geometry of its façade and its avant-garde and innovative design, has received the Outstanding Real Estate Project award. Now you have the opportunity to acquire this fabulous turnkey apartment with exceptional views of the Mediterranean. The apartment is built with high quality materials and all the equipment you could want, such as underfloor heating, air conditioning, a Gunni & Trentino kitchen fully equipped with Bosch brand appliances, as well as a storage room and a parking space. The total area, including the terrace and garden, is 166 m2 built and 153 m2 useful. The ground floor apartments have a terrace and garden overlooking the pool.

It is located in an apartment complex that has a fully equipped gym (both cardio and weights), two large outdoor pools (one of them is an Olympic pool) and in the winter you can enjoy a heated indoor pool, sauna and Turkish bath. Residencial Nereidas also has a concierge and security 24 hours a day.

The situation couldn't be better. In addition to the absolute proximity to the sea, the golf course is just 800 meters away. It is just 1.5 km from the Plaza Mayor shopping center and 6 km from Málaga International Airport and just 650 meters from the Parada Los Alamós Cercanías station (Málaga-Fuengirola line). The area is known for its wide range of restaurants and Beach Clubs.