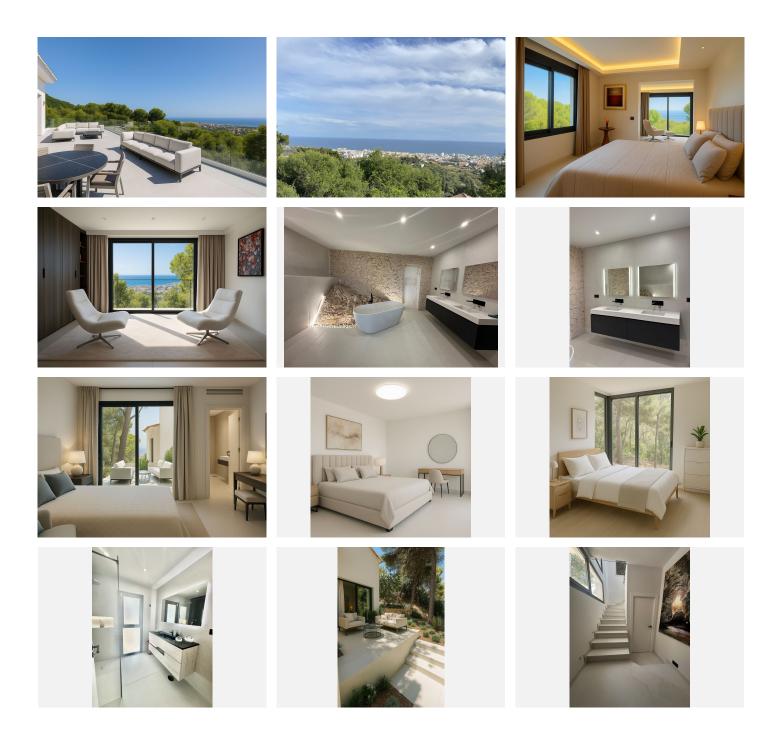

## R4455487

Marbella

REF# R4455487 3.300.000 €

| BEDS | BATHS | BUILT  | PLOT    | TERRACE |
|------|-------|--------|---------|---------|
| 4    | 4     | 350 m² | 1000 m² | 100 m²  |

UNIQUE Investors opportunity Contemporary Villa with stunning panoramic sea views (180 degrees) and mountain views, great location. Renovated house with stunning sea/mountain views Beautiful location in the hills of Marbella, on the Costa del Sol in Spain. The area is known for its natural beauty and stunning views of the Mediterranean Sea, and it is the perfect location for a modern house surrounded by green zones. As you approach the house, you are greeted by a beautiful driveway that leads up to a modern and sleek architectural masterpiece. The house is designed to seamlessly blend in with its natural surroundings, with large windows and sliding glass doors that allow for plenty of natural light and breath taking views. The house is situated on a plot of land that is surrounded by lush greenery and a variety of trees and plants. There are several outdoor living spaces, including a large terrace with comfortable seating and dining areas, as well as a swimming pool and a stunning roof terrace. Inside, the house is spacious and open, with high ceilings and clean lines. The living room is the heart of the home, with large windows that offer panoramic views of the surrounding mountains and sea. The kitchen is modern and fully equipped, with high-end Miele appliances. There are three bedrooms in the house, each with its own en-suite bathroom and plenty of closet space. The master suite is particularly impressive, with a large walk-in closet, a luxurious bathroom, and its own private terrace with stunning sea and mountain views. Throughout the house, there are plenty of