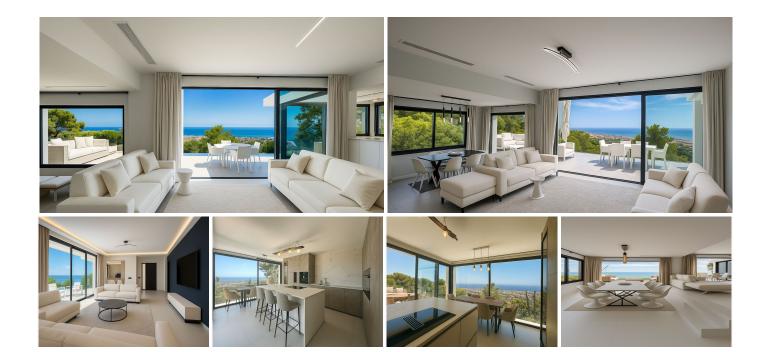

## R4455487

Marbella

REF# R4455487 3.300.000 €

| BEDS | BATHS | BUILT  | PLOT    | TERRACE |
|------|-------|--------|---------|---------|
| 4    | 4     | 350 m² | 1000 m² | 100 m²  |

UNIQUE Investors opportunity Contemporary Villa with stunning panoramic sea views (180 degrees) and mountain views, great location. Renovated house with stunning sea/mountain views Beautiful location in the hills of Marbella, on the Costa del Sol in Spain. The area is known for its natural beauty and stunning views of the Mediterranean Sea, and it is the perfect location for a modern house surrounded by green zones. As you approach the house, you are greeted by a beautiful driveway that leads up to a modern and sleek architectural masterpiece. The house is designed to seamlessly blend in with its natural surroundings, with large windows and sliding glass doors that allow for plenty of natural light and breath taking views. The house is situated on a plot of land that is surrounded by lush greenery and a variety of trees and plants. There are several outdoor living spaces, including a large terrace with comfortable seating and dining areas, as well as a swimming pool and a stunning roof terrace. Inside, the house is spacious and open, with high ceilings and clean lines. The living room is the heart of the home, with large windows that offer panoramic views of the surrounding mountains and sea. The kitchen is modern and fully equipped, with high-end Miele appliances. There are three bedrooms in the house, each with its own en-suite bathroom and plenty of closet space. The master suite is particularly impressive, with a large walk-in closet, a luxurious bathroom, and its own private terrace with stunning sea and mountain views. Throughout the house, there are plenty of