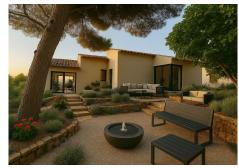

## R4455487

Marbella

REF# R4455487 3.300.000 €

| BEDS | BATHS | BUILT  | PLOT    | TERRACE |
|------|-------|--------|---------|---------|
| 4    | 4     | 350 m² | 1000 m² | 100 m²  |

UNIQUE Investors opportunity Contemporary Villa with stunning panoramic sea views (180 degrees) and mountain views, great location. Renovated house with stunning sea/mountain views Beautiful location in the hills of Marbella, on the Costa del Sol in Spain. The area is known for its natural beauty and stunning views of the Mediterranean Sea, and it is the perfect location for a modern house surrounded by green zones. As you approach the house, you are greeted by a beautiful driveway that leads up to a modern and sleek architectural masterpiece. The house is designed to seamlessly blend in with its natural surroundings, with large windows and sliding glass doors that allow for plenty of natural light and breath taking views. The house is situated on a plot of land that is surrounded by lush greenery and a variety of trees and plants. There are several outdoor living spaces, including a large terrace with comfortable seating and dining areas, as well as a swimming pool and a stunning roof terrace. Inside, the house is spacious and open, with high ceilings and clean lines. The living room is the heart of the home, with large windows that offer panoramic views of the surrounding mountains and sea. The kitchen is modern and fully equipped, with high-end Miele appliances. There are three bedrooms in the house, each with its own en-suite bathroom and plenty of closet space. The master suite is particularly impressive, with a large walk-in closet, a luxurious bathroom, and its own private terrace with stunning sea and mountain views. Throughout the house, there are plenty of