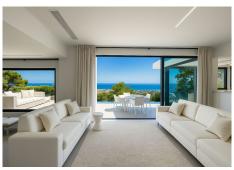

## R4455487

Marbella

REF# R4455487 3.300.000 €

| BEDS | BATHS | BUILT  | PLOT    | TERRACE |
|------|-------|--------|---------|---------|
| 4    | 4     | 350 m² | 1000 m² | 100 m²  |

UNIQUE Investors opportunity Contemporary Villa with stunning panoramic sea views (180 degrees) and mountain views, great location. Renovated house with stunning sea/mountain views Beautiful location in the hills of Marbella, on the Costa del Sol in Spain. The area is known for its natural beauty and stunning views of the Mediterranean Sea, and it is the perfect location for a modern house surrounded by green zones. As you approach the house, you are greeted by a beautiful driveway that leads up to a modern and sleek architectural masterpiece. The house is designed to seamlessly blend in with its natural surroundings, with large windows and sliding glass doors that allow for plenty of natural light and breath taking views. The house is situated on a plot of land that is surrounded by lush greenery and a variety of trees and plants. There are several outdoor living spaces, including a large terrace with comfortable seating and dining areas, as well as a swimming pool and a stunning roof terrace. Inside, the house is spacious and open, with high ceilings and clean lines. The living room is the heart of the home, with large windows that offer panoramic views of the surrounding mountains and sea. The kitchen is modern and fully equipped, with high-end Miele appliances. There are three bedrooms in the house, each with its own en-suite bathroom and plenty of closet space. The master suite is particularly impressive, with a large walk-in closet, a luxurious bathroom, and its own private terrace with stunning sea and mountain views. Throughout the house, there are plenty of