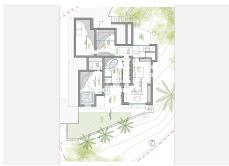

## R4455487

Marbella

REF# R4455487 3.300.000 €

| BEDS | BATHS | BUILT  | PLOT    | TERRACE |
|------|-------|--------|---------|---------|
| 4    | 4     | 350 m² | 1000 m² | 100 m²  |

UNIQUE Investors opportunity Contemporary Villa with stunning panoramic sea views (180 degrees) and mountain views, great location. Renovated house with stunning sea/mountain views Beautiful location in the hills of Marbella, on the Costa del Sol in Spain. The area is known for its natural beauty and stunning views of the Mediterranean Sea, and it is the perfect location for a modern house surrounded by green zones. As you approach the house, you are greeted by a beautiful driveway that leads up to a modern and sleek architectural masterpiece. The house is designed to seamlessly blend in with its natural surroundings, with large windows and sliding glass doors that allow for plenty of natural light and breath taking views. The house is situated on a plot of land that is surrounded by lush greenery and a variety of trees and plants. There are several outdoor living spaces, including a large terrace with comfortable seating and dining areas, as well as a swimming pool and a stunning roof terrace. Inside, the house is spacious and open, with high ceilings and clean lines. The living room is the heart of the home, with large windows that offer panoramic views of the surrounding mountains and sea. The kitchen is modern and fully equipped, with high-end Miele appliances. There are three bedrooms in the house, each with its own en-suite bathroom and plenty of closet space. The master suite is particularly impressive, with a large walk-in closet, a luxurious bathroom, and its own private terrace with stunning sea and mountain views. Throughout the house, there are plenty of