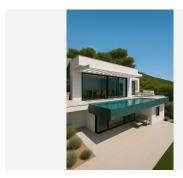

## R4455487

Marbella

REF# R4455487 3.300.000 €

| BEDS | BATHS | BUILT  | PLOT    | TERRACE |
|------|-------|--------|---------|---------|
| 4    | 4     | 350 m² | 1000 m² | 100 m²  |

UNIQUE Investors opportunity Contemporary Villa with stunning panoramic sea views (180 degrees) and mountain views, great location. Renovated house with stunning sea/mountain views Beautiful location in the hills of Marbella, on the Costa del Sol in Spain. The area is known for its natural beauty and stunning views of the Mediterranean Sea, and it is the perfect location for a modern house surrounded by green zones. As you approach the house, you are greeted by a beautiful driveway that leads up to a modern and sleek architectural masterpiece. The house is designed to seamlessly blend in with its natural surroundings, with large windows and sliding glass doors that allow for plenty of natural light and breath taking views. The house is situated on a plot of land that is surrounded by lush greenery and a variety of trees and plants. There are several outdoor living spaces, including a large terrace with comfortable seating and dining areas, as well as a swimming pool and a stunning roof terrace. Inside, the house is spacious and open, with high ceilings and clean lines. The living room is the heart of the home, with large windows that offer panoramic views of the surrounding mountains and sea. The kitchen is modern and fully equipped, with high-end Miele appliances. There are three bedrooms in the house, each with its own en-suite bathroom and plenty of closet space. The master suite is particularly impressive, with a large walk-in closet, a luxurious bathroom, and its own private terrace with stunning sea and mountain views. Throughout the house, there are plenty of