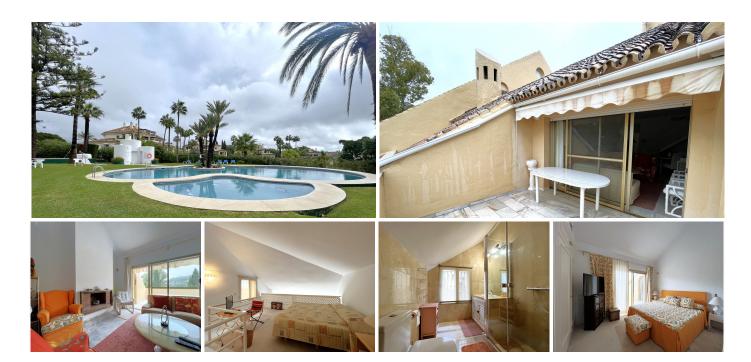

R4450252

Estepona

REF# R4450252 450.000 €

| BEDS | BATHS | BUILT  | TERRACE |
|------|-------|--------|---------|
| 2    | 2     | 108 m² | 40 m²   |

EXCELLENT TWO BEDROOM APARTMENT IN FIRST LINE GOLF! With excellent location, in an exclusive urbanization at the foot of the famous golf course Los Naranjos, and ONLY 10 MIN BY CAR FROM BANUS DEPUERTO BANUS AND 15 MIN FROM MARBELLA AND MALAGA AIRPORT 60KM. The property is located close to stores and stores. With SOUTHEAST ORIENTATION, to enjoy in its beautiful terrace with panoramic golf views and partial sea views. This apartment is very spacious, has a large entrance that leads to the hallway where the toilet is located, then we give the entrance to the spacious kitchen that has a terrace that has a small storage room, at the end of the hallway we find the spacious living room with fireplace and access to the terrace. This apartment has two bedrooms both with en suite bathrooms, one of them is located on the first floor, where it also enjoys a beautiful terrace overlooking the mountains and the golf course; the second bedroom is located on the top floor, has a bathroom with shower, fitted closets. The property has two parking spaces. The urbanization has beautiful gardens very well maintained, and three swimming pools, one of them heated and one for children. GREAT OPPORTUNITY FOR GOLF LOVERS!