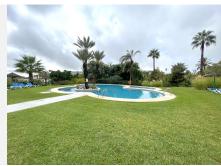

R4450252

Estepona

REF# R4450252 450.000 €

| BEDS | BATHS | BUILT  | TERRACE |
|------|-------|--------|---------|
| 2    | 2     | 108 m² | 40 m²   |

EXCELLENT TWO BEDROOM APARTMENT IN FIRST LINE GOLF! With excellent location, in an exclusive urbanization at the foot of the famous golf course Los Naranjos, and ONLY 10 MIN BY CAR FROM BANUS DEPUERTO BANUS AND 15 MIN FROM MARBELLA AND MALAGA AIRPORT 60KM. The property is located close to stores and stores. With SOUTHEAST ORIENTATION, to enjoy in its beautiful terrace with panoramic golf views and partial sea views. This apartment is very spacious, has a large entrance that leads to the hallway where the toilet is located, then we give the entrance to the spacious kitchen that has a terrace that has a small storage room, at the end of the hallway we find the spacious living room with fireplace and access to the terrace. This apartment has two bedrooms both with en suite bathrooms, one of them is located on the first floor, where it also enjoys a beautiful terrace overlooking the mountains and the golf course; the second bedroom is located on the top floor, has a bathroom with shower, fitted closets. The property has two parking spaces. The urbanization has beautiful gardens very well maintained, and three swimming pools, one of them heated and one for children. GREAT OPPORTUNITY FOR GOLF LOVERS!