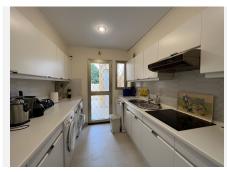

R4450252

Estepona

REF# R4450252 450.000 €

| BEDS | BATHS | BUILT  | TERRACE |
|------|-------|--------|---------|
| 2    | 2     | 108 m² | 40 m²   |

EXCELLENT TWO BEDROOM APARTMENT IN FIRST LINE GOLF! With excellent location, in an exclusive urbanization at the foot of the famous golf course Los Naranjos, and ONLY 10 MIN BY CAR FROM BANUS DEPUERTO BANUS AND 15 MIN FROM MARBELLA AND MALAGA AIRPORT 60KM. The property is located close to stores and stores. With SOUTHEAST ORIENTATION, to enjoy in its beautiful terrace with panoramic golf views and partial sea views. This apartment is very spacious, has a large entrance that leads to the hallway where the toilet is located, then we give the entrance to the spacious kitchen that has a terrace that has a small storage room, at the end of the hallway we find the spacious living room with fireplace and access to the terrace. This apartment has two bedrooms both with en suite bathrooms, one of them is located on the first floor, where it also enjoys a beautiful terrace overlooking the mountains and the golf course; the second bedroom is located on the top floor, has a bathroom with shower, fitted closets. The property has two parking spaces. The urbanization has beautiful gardens very well maintained, and three swimming pools, one of them heated and one for children. GREAT OPPORTUNITY FOR GOLF LOVERS!