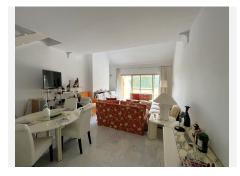

R4450252

Estepona

REF# R4450252 450.000 €

| BEDS | BATHS | BUILT  | TERRACE |
|------|-------|--------|---------|
| 2    | 2     | 108 m² | 40 m²   |

EXCELLENT TWO BEDROOM APARTMENT IN FIRST LINE GOLF! With excellent location, in an exclusive urbanization at the foot of the famous golf course Los Naranjos, and ONLY 10 MIN BY CAR FROM BANUS DEPUERTO BANUS AND 15 MIN FROM MARBELLA AND MALAGA AIRPORT 60KM. The property is located close to stores and stores. With SOUTHEAST ORIENTATION, to enjoy in its beautiful terrace with panoramic golf views and partial sea views. This apartment is very spacious, has a large entrance that leads to the hallway where the toilet is located, then we give the entrance to the spacious kitchen that has a terrace that has a small storage room, at the end of the hallway we find the spacious living room with fireplace and access to the terrace. This apartment has two bedrooms both with en suite bathrooms, one of them is located on the first floor, where it also enjoys a beautiful terrace overlooking the mountains and the golf course; the second bedroom is located on the top floor, has a bathroom with shower, fitted closets. The property has two parking spaces. The urbanization has beautiful gardens very well maintained, and three swimming pools, one of them heated and one for children. GREAT OPPORTUNITY FOR GOLF LOVERS!