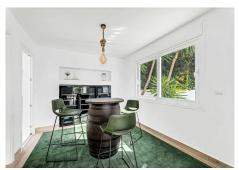

For sale this sumptuous villa with an excellent location in the residential area of El Rosario, offering panoramic views of the Mediterranean Sea. The property has been fully designed and renovated to offer an open indoor/outdoor lifestyle in a charming setting with pool, barbecue area, solarium, tropical gardens, winter lounge, sauna area, Turkish bath and wine cellar. The interiors, bright thanks to the southwest orientation of the property, are furnished in a contemporary style with soft colors. The living spaces are distributed over two levels. On the pool level there is an apartment with 3 bedrooms and two bathrooms, one of which is en-suite, 1 guest toilet, an outdoor dining area, a SPA area with sauna, Turkish bath and shower room. The upper floor of the villa includes the main living area with two en-suite bedrooms, a large living room, a dining room and an open kitchen with sea view. A terrace with a fire table, a wine cellar, a laundry room and a guest toilet complete this level. In addition, the property has a bungalow with sea view located in the highest part of the garden, surrounded by tropical plants. It can be used as an office, gym or converted into a bedroom with an additional shower room. The property is equipped with hot and cold air conditioning, underfloor heatingin the living room, and 2 garages. It is sold fully equipped and furnished. An exclusive property with spectacular sea views, in a quiet and secure environment, only a few minutes from the most beautiful beaches of Marbella with all amenities, restaurants and golf courses nearby.