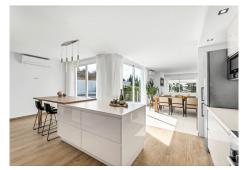

For sale this sumptuous villa with an excellent location in the residential area of El Rosario, offering panoramic views of the Mediterranean Sea. The property has been fully designed and renovated to offer an open indoor/outdoor lifestyle in a charming setting with pool, barbecue area, solarium, tropical gardens, winter lounge, sauna area, Turkish bath and wine cellar. The interiors, bright thanks to the southwest orientation of the property, are furnished in a contemporary style with soft colors. The living spaces are distributed over two levels. On the pool level there is an apartment with 3 bedrooms and two bathrooms, one of which is en-suite, 1 guest toilet, an outdoor dining area, a SPA area with sauna, Turkish bath and shower room. The upper floor of the villa includes the main living area with two en-suite bedrooms, a large living room, a dining room and an open kitchen with sea view. A terrace with a fire table, a wine cellar, a laundry room and a guest toilet complete this level. In addition, the property has a bungalow with sea view located in the highest part of the garden, surrounded by tropical plants. It can be used as an office, gym or converted into a bedroom with an additional shower room. The property is equipped with hot and cold air conditioning, underfloor heatingin the living room, and 2 garages. It is sold fully equipped and furnished. An exclusive property with spectacular sea views, in a quiet and secure environment, only a few minutes from the most beautiful beaches of Marbella with all amenities, restaurants and golf courses nearby.