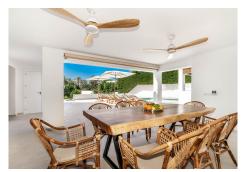

For sale this sumptuous villa with an excellent location in the residential area of El Rosario, offering panoramic views of the Mediterranean Sea. The property has been fully designed and renovated to offer an open indoor/outdoor lifestyle in a charming setting with pool, barbecue area, solarium, tropical gardens, winter lounge, sauna area, Turkish bath and wine cellar. The interiors, bright thanks to the southwest orientation of the property, are furnished in a contemporary style with soft colors. The living spaces are distributed over two levels. On the pool level there is an apartment with 3 bedrooms and two bathrooms, one of which is en-suite, 1 guest toilet, an outdoor dining area, a SPA area with sauna, Turkish bath and shower room. The upper floor of the villa includes the main living area with two en-suite bedrooms, a large living room, a dining room and an open kitchen with sea view. A terrace with a fire table, a wine cellar, a laundry room and a guest toilet complete this level. In addition, the property has a bungalow with sea view located in the highest part of the garden, surrounded by tropical plants. It can be used as an office, gym or converted into a bedroom with an additional shower room. The property is equipped with hot and cold air conditioning, underfloor heatingin the living room, and 2 garages. It is sold fully equipped and furnished. An exclusive property with spectacular sea views, in a quiet and secure environment, only a few minutes from the most beautiful beaches of Marbella with all amenities, restaurants and golf courses nearby.