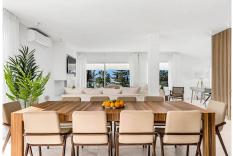

For sale this sumptuous villa with an excellent location in the residential area of El Rosario, offering panoramic views of the Mediterranean Sea. The property has been fully designed and renovated to offer an open indoor/outdoor lifestyle in a charming setting with pool, barbecue area, solarium, tropical gardens, winter lounge, sauna area, Turkish bath and wine cellar. The interiors, bright thanks to the southwest orientation of the property, are furnished in a contemporary style with soft colors. The living spaces are distributed over two levels. On the pool level there is an apartment with 3 bedrooms and two bathrooms, one of which is en-suite, 1 guest toilet, an outdoor dining area, a SPA area with sauna, Turkish bath and shower room. The upper floor of the villa includes the main living area with two en-suite bedrooms, a large living room, a dining room and an open kitchen with sea view. A terrace with a fire table, a wine cellar, a laundry room and a guest toilet complete this level. In addition, the property has a bungalow with sea view located in the highest part of the garden, surrounded by tropical plants. It can be used as an office, gym or converted into a bedroom with an additional shower room. The property is equipped with hot and cold air conditioning, underfloor heatingin the living room, and 2 garages. It is sold fully equipped and furnished. An exclusive property with spectacular sea views, in a quiet and secure environment, only a few minutes from the most beautiful beaches of Marbella with all amenities, restaurants and golf courses nearby.