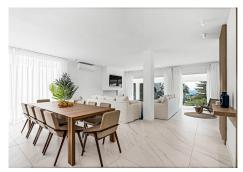

For sale this sumptuous villa with an excellent location in the residential area of El Rosario, offering panoramic views of the Mediterranean Sea. The property has been fully designed and renovated to offer an open indoor/outdoor lifestyle in a charming setting with pool, barbecue area, solarium, tropical gardens, winter lounge, sauna area, Turkish bath and wine cellar. The interiors, bright thanks to the southwest orientation of the property, are furnished in a contemporary style with soft colors. The living spaces are distributed over two levels. On the pool level there is an apartment with 3 bedrooms and two bathrooms, one of which is en-suite, 1 guest toilet, an outdoor dining area, a SPA area with sauna, Turkish bath and shower room. The upper floor of the villa includes the main living area with two en-suite bedrooms, a large living room, a dining room and an open kitchen with sea view. A terrace with a fire table, a wine cellar, a laundry room and a guest toilet complete this level. In addition, the property has a bungalow with sea view located in the highest part of the garden, surrounded by tropical plants. It can be used as an office, gym or converted into a bedroom with an additional shower room. The property is equipped with hot and cold air conditioning, underfloor heatingin the living room, and 2 garages. It is sold fully equipped and furnished. An exclusive property with spectacular sea views, in a quiet and secure environment, only a few minutes from the most beautiful beaches of Marbella with all amenities, restaurants and golf courses nearby.