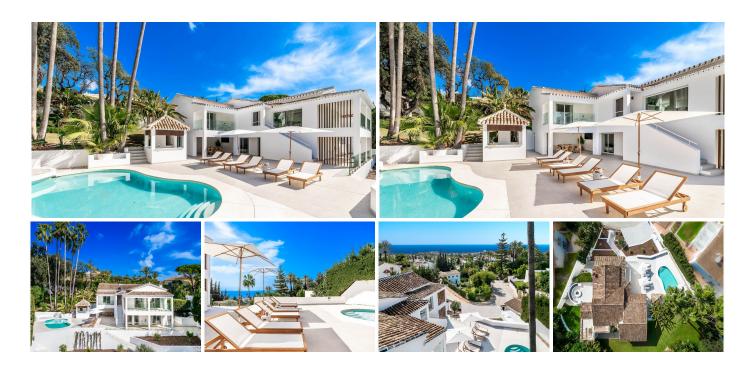

## R4448482

Marbella

REF# R4448482 2.490.000 €

| BEDS | BATHS | BUILT              | PLOT    | TERRACE |
|------|-------|--------------------|---------|---------|
| 5    | 5     | 302 m <sup>2</sup> | 1552 m² | 102 m²  |

For sale this sumptuous villa with an excellent location in the residential area of El Rosario, offering panoramic views of the Mediterranean Sea. The property has been fully designed and renovated to offer an open indoor/outdoor lifestyle in a charming setting with pool, barbecue area, solarium, tropical gardens, winter lounge, sauna area, Turkish bath and wine cellar. The interiors, bright thanks to the southwest orientation of the property, are furnished in a contemporary style with soft colors. The living spaces are distributed over two levels. On the pool level there is an apartment with 3 bedrooms and two bathrooms, one of which is en-suite, 1 guest toilet, an outdoor dining area, a SPA area with sauna, Turkish bath and shower room. The upper floor of the villa includes the main living area with two en-suite bedrooms, a large living room, a dining room and an open kitchen with sea view. A terrace with a fire table, a wine cellar, a laundry room and a guest toilet complete this level. In addition, the property has a bungalow with sea view located in the highest part of the garden, surrounded by tropical plants. It can be used as an office, gym or converted into a bedroom with an additional shower room. The property is equipped with hot and cold air conditioning, underfloor heatingin the living room, and 2 garages. It is sold fully equipped and furnished. An exclusive property with spectacular sea views, in a quiet and secure environment, only a few minutes from the most beautiful beaches of Marbella with all amenities, restaurants and golf courses nearby.