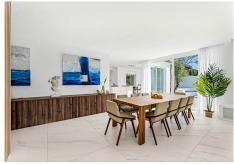

For sale this sumptuous villa with an excellent location in the residential area of El Rosario, offering panoramic views of the Mediterranean Sea. The property has been fully designed and renovated to offer an open indoor/outdoor lifestyle in a charming setting with pool, barbecue area, solarium, tropical gardens, winter lounge, sauna area, Turkish bath and wine cellar. The interiors, bright thanks to the southwest orientation of the property, are furnished in a contemporary style with soft colors. The living spaces are distributed over two levels. On the pool level there is an apartment with 3 bedrooms and two bathrooms, one of which is en-suite, 1 guest toilet, an outdoor dining area, a SPA area with sauna, Turkish bath and shower room. The upper floor of the villa includes the main living area with two en-suite bedrooms, a large living room, a dining room and an open kitchen with sea view. A terrace with a fire table, a wine cellar, a laundry room and a guest toilet complete this level. In addition, the property has a bungalow with sea view located in the highest part of the garden, surrounded by tropical plants. It can be used as an office, gym or converted into a bedroom with an additional shower room. The property is equipped with hot and cold air conditioning, underfloor heatingin the living room, and 2 garages. It is sold fully equipped and furnished. An exclusive property with spectacular sea views, in a quiet and secure environment, only a few minutes from the most beautiful beaches of Marbella with all amenities, restaurants and golf courses nearby.