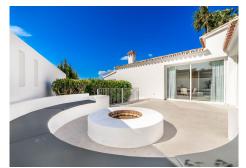

For sale this sumptuous villa with an excellent location in the residential area of El Rosario, offering panoramic views of the Mediterranean Sea. The property has been fully designed and renovated to offer an open indoor/outdoor lifestyle in a charming setting with pool, barbecue area, solarium, tropical gardens, winter lounge, sauna area, Turkish bath and wine cellar. The interiors, bright thanks to the southwest orientation of the property, are furnished in a contemporary style with soft colors. The living spaces are distributed over two levels. On the pool level there is an apartment with 3 bedrooms and two bathrooms, one of which is en-suite, 1 guest toilet, an outdoor dining area, a SPA area with sauna, Turkish bath and shower room. The upper floor of the villa includes the main living area with two en-suite bedrooms, a large living room, a dining room and an open kitchen with sea view. A terrace with a fire table, a wine cellar, a laundry room and a guest toilet complete this level. In addition, the property has a bungalow with sea view located in the highest part of the garden, surrounded by tropical plants. It can be used as an office, gym or converted into a bedroom with an additional shower room. The property is equipped with hot and cold air conditioning, underfloor heatingin the living room, and 2 garages. It is sold fully equipped and furnished. An exclusive property with spectacular sea views, in a quiet and secure environment, only a few minutes from the most beautiful beaches of Marbella with all amenities, restaurants and golf courses nearby.