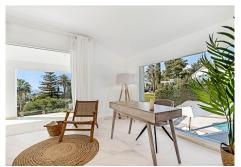

For sale this sumptuous villa with an excellent location in the residential area of El Rosario, offering panoramic views of the Mediterranean Sea. The property has been fully designed and renovated to offer an open indoor/outdoor lifestyle in a charming setting with pool, barbecue area, solarium, tropical gardens, winter lounge, sauna area, Turkish bath and wine cellar. The interiors, bright thanks to the southwest orientation of the property, are furnished in a contemporary style with soft colors. The living spaces are distributed over two levels. On the pool level there is an apartment with 3 bedrooms and two bathrooms, one of which is en-suite, 1 guest toilet, an outdoor dining area, a SPA area with sauna, Turkish bath and shower room. The upper floor of the villa includes the main living area with two en-suite bedrooms, a large living room, a dining room and an open kitchen with sea view. A terrace with a fire table, a wine cellar, a laundry room and a guest toilet complete this level. In addition, the property has a bungalow with sea view located in the highest part of the garden, surrounded by tropical plants. It can be used as an office, gym or converted into a bedroom with an additional shower room. The property is equipped with hot and cold air conditioning, underfloor heatingin the living room, and 2 garages. It is sold fully equipped and furnished. An exclusive property with spectacular sea views, in a quiet and secure environment, only a few minutes from the most beautiful beaches of Marbella with all amenities, restaurants and golf courses nearby.