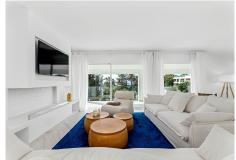

For sale this sumptuous villa with an excellent location in the residential area of El Rosario, offering panoramic views of the Mediterranean Sea. The property has been fully designed and renovated to offer an open indoor/outdoor lifestyle in a charming setting with pool, barbecue area, solarium, tropical gardens, winter lounge, sauna area, Turkish bath and wine cellar. The interiors, bright thanks to the southwest orientation of the property, are furnished in a contemporary style with soft colors. The living spaces are distributed over two levels. On the pool level there is an apartment with 3 bedrooms and two bathrooms, one of which is en-suite, 1 guest toilet, an outdoor dining area, a SPA area with sauna, Turkish bath and shower room. The upper floor of the villa includes the main living area with two en-suite bedrooms, a large living room, a dining room and an open kitchen with sea view. A terrace with a fire table, a wine cellar, a laundry room and a guest toilet complete this level. In addition, the property has a bungalow with sea view located in the highest part of the garden, surrounded by tropical plants. It can be used as an office, gym or converted into a bedroom with an additional shower room. The property is equipped with hot and cold air conditioning, underfloor heatingin the living room, and 2 garages. It is sold fully equipped and furnished. An exclusive property with spectacular sea views, in a quiet and secure environment, only a few minutes from the most beautiful beaches of Marbella with all amenities, restaurants and golf courses nearby.