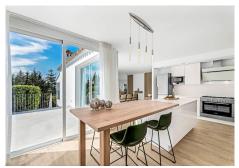

For sale this sumptuous villa with an excellent location in the residential area of El Rosario, offering panoramic views of the Mediterranean Sea. The property has been fully designed and renovated to offer an open indoor/outdoor lifestyle in a charming setting with pool, barbecue area, solarium, tropical gardens, winter lounge, sauna area, Turkish bath and wine cellar. The interiors, bright thanks to the southwest orientation of the property, are furnished in a contemporary style with soft colors. The living spaces are distributed over two levels. On the pool level there is an apartment with 3 bedrooms and two bathrooms, one of which is en-suite, 1 guest toilet, an outdoor dining area, a SPA area with sauna, Turkish bath and shower room. The upper floor of the villa includes the main living area with two en-suite bedrooms, a large living room, a dining room and an open kitchen with sea view. A terrace with a fire table, a wine cellar, a laundry room and a guest toilet complete this level. In addition, the property has a bungalow with sea view located in the highest part of the garden, surrounded by tropical plants. It can be used as an office, gym or converted into a bedroom with an additional shower room. The property is equipped with hot and cold air conditioning, underfloor heatingin the living room, and 2 garages. It is sold fully equipped and furnished. An exclusive property with spectacular sea views, in a quiet and secure environment, only a few minutes from the most beautiful beaches of Marbella with all amenities, restaurants and golf courses nearby.