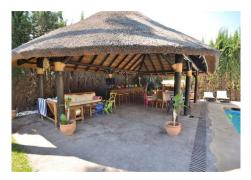

R4446826

Mijas Golf

REF# R4446826 1.050.000 €

| BEDS | BATHS | BUILT  |
|------|-------|--------|
| 4    | 3     | 424 m² |

A very special south facing family home in one of the most prestigious areas of Mijas Golf. Designed for comfortable family living it boasts a large lawned area with thatched exterior pergola with lounge, bar and BBQ beside a designer pool with waterfall, plus a back garden furnished with a chill out and children outdoor games area. The ground floor comprises of an entrance hallway leading to very spacious lounge with open plan kitchen and separate dining area and 2 bedrooms, one on suite, an aditional guest toilet and a utility room. The first floor offers two very spacious bedrooms with ensuite bathrooms and extensive built in wardrobes. The property has electric gates and parking for 2/3 cars, centralised air condition hot and cold, double glazing, solar panels, alarm system and drip irrigation.