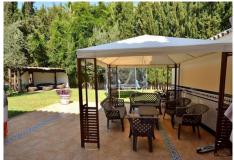

R4446826

Mijas Golf

REF# R4446826 1.050.000 €

| BEDS | BATHS | BUILT  |
|------|-------|--------|
| 4    | 3     | 424 m² |

A very special south facing family home in one of the most prestigious areas of Mijas Golf. Designed for comfortable family living it boasts a large lawned area with thatched exterior pergola with lounge, bar and BBQ beside a designer pool with waterfall, plus a back garden furnished with a chill out and children outdoor games area. The ground floor comprises of an entrance hallway leading to very spacious lounge with open plan kitchen and separate dining area and 2 bedrooms, one on suite, an aditional guest toilet and a utility room. The first floor offers two very spacious bedrooms with ensuite bathrooms and extensive built in wardrobes. The property has electric gates and parking for 2/3 cars, centralised air condition hot and cold, double glazing, solar panels, alarm system and drip irrigation.