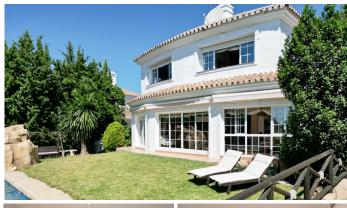

R4446826

Mijas Golf

REF# R4446826 1.050.000 €

| BEDS | BATHS | BUILT  |
|------|-------|--------|
| 4    | 3     | 424 m² |

A very special south facing family home in one of the most prestigious areas of Mijas Golf. Designed for comfortable family living it boasts a large lawned area with thatched exterior pergola with lounge, bar and BBQ beside a designer pool with waterfall, plus a back garden furnished with a chill out and children outdoor games area. The ground floor comprises of an entrance hallway leading to very spacious lounge with open plan kitchen and separate dining area and 2 bedrooms, one on suite, an aditional guest toilet and a utility room. The first floor offers two very spacious bedrooms with ensuite bathrooms and extensive built in wardrobes. The property has electric gates and parking for 2/3 cars, centralised air condition hot and cold, double glazing, solar panels, alarm system and drip irrigation.