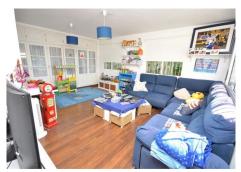

R4446826

Mijas Golf

REF# R4446826 1.050.000 €

| BEDS | BATHS | BUILT  |
|------|-------|--------|
| 4    | 3     | 424 m² |

A very special south facing family home in one of the most prestigious areas of Mijas Golf. Designed for comfortable family living it boasts a large lawned area with thatched exterior pergola with lounge, bar and BBQ beside a designer pool with waterfall, plus a back garden furnished with a chill out and children outdoor games area. The ground floor comprises of an entrance hallway leading to very spacious lounge with open plan kitchen and separate dining area and 2 bedrooms, one on suite, an aditional guest toilet and a utility room. The first floor offers two very spacious bedrooms with ensuite bathrooms and extensive built in wardrobes. The property has electric gates and parking for 2/3 cars, centralised air condition hot and cold, double glazing, solar panels, alarm system and drip irrigation.