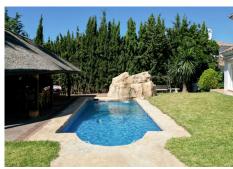

R4446826

Mijas Golf

REF# R4446826 1.050.000 €

| BEDS | BATHS | BUILT  |
|------|-------|--------|
| 4    | 3     | 424 m² |

A very special south facing family home in one of the most prestigious areas of Mijas Golf. Designed for comfortable family living it boasts a large lawned area with thatched exterior pergola with lounge, bar and BBQ beside a designer pool with waterfall, plus a back garden furnished with a chill out and children outdoor games area. The ground floor comprises of an entrance hallway leading to very spacious lounge with open plan kitchen and separate dining area and 2 bedrooms, one on suite, an aditional guest toilet and a utility room. The first floor offers two very spacious bedrooms with ensuite bathrooms and extensive built in wardrobes. The property has electric gates and parking for 2/3 cars, centralised air condition hot and cold, double glazing, solar panels, alarm system and drip irrigation.