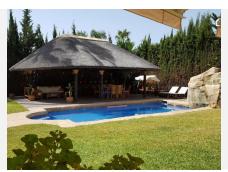

R4446826

Mijas Golf

REF# R4446826 1.050.000 €

| BEDS | BATHS | BUILT  |
|------|-------|--------|
| 4    | 3     | 424 m² |

A very special south facing family home in one of the most prestigious areas of Mijas Golf. Designed for comfortable family living it boasts a large lawned area with thatched exterior pergola with lounge, bar and BBQ beside a designer pool with waterfall, plus a back garden furnished with a chill out and children outdoor games area. The ground floor comprises of an entrance hallway leading to very spacious lounge with open plan kitchen and separate dining area and 2 bedrooms, one on suite, an aditional guest toilet and a utility room. The first floor offers two very spacious bedrooms with ensuite bathrooms and extensive built in wardrobes. The property has electric gates and parking for 2/3 cars, centralised air condition hot and cold, double glazing, solar panels, alarm system and drip irrigation.