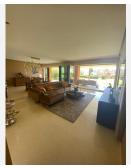

R4444456

Sotogrande

REF# R4444456 1.549.000 €

| BEDS | BATHS | BUILT  | TERRACE |
|------|-------|--------|---------|
| 4    | 4     | 290 m² | 70 m²   |

Immaculate Groundfloor apartment located in the exclusive complex of Ribera del Marlin, just a step away from the beach and the Port of Sotogrande. It's the perfect location close to all amenities. The property consists of 4 bedrooms, 4 bathrooms, 2 guest toilets, a fully equipped kitchen with an independent utility area, a spacious living room with access to a terrace and a large flat garden enjoying southeast orientation and beautiful views over the Marina. The qualities of the development are of a high standard. Window made by Shucco, fully fitted wardrobes, underfloor heating in the bathrooms, marble flooring throughout, AC Cold and Hot. The Community is stunning, it has beautiful gardens, 24-hour security with a concierge service, 2 large outdoor pools, a heated indoor pool, a spa area, a gym, a sauna and a Turkish bath. The apartment is located in the exclusive Sotogrande marina area. Viewing recommended.