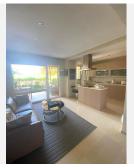

R4444456

Sotogrande

REF# R4444456 1.549.000 €

| BEDS | BATHS | BUILT  | TERRACE |
|------|-------|--------|---------|
| 4    | 4     | 290 m² | 70 m²   |

Immaculate Groundfloor apartment located in the exclusive complex of Ribera del Marlin, just a step away from the beach and the Port of Sotogrande. It's the perfect location close to all amenities. The property consists of 4 bedrooms, 4 bathrooms, 2 guest toilets, a fully equipped kitchen with an independent utility area, a spacious living room with access to a terrace and a large flat garden enjoying southeast orientation and beautiful views over the Marina. The qualities of the development are of a high standard. Window made by Shucco, fully fitted wardrobes, underfloor heating in the bathrooms, marble flooring throughout, AC Cold and Hot. The Community is stunning, it has beautiful gardens, 24-hour security with a concierge service, 2 large outdoor pools, a heated indoor pool, a spa area, a gym, a sauna and a Turkish bath. The apartment is located in the exclusive Sotogrande marina area. Viewing recommended.