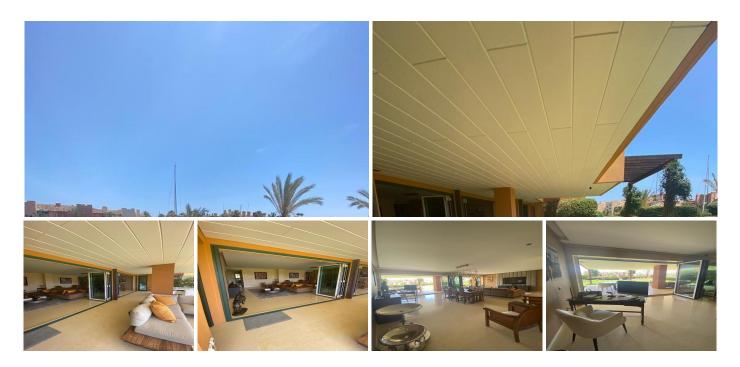

R4444456

Sotogrande

REF# R4444456 1.549.000 €

| BEDS | BATHS | BUILT  | TERRACE |
|------|-------|--------|---------|
| 4    | 4     | 290 m² | 70 m²   |

Immaculate Groundfloor apartment located in the exclusive complex of Ribera del Marlin, just a step away from the beach and the Port of Sotogrande. It's the perfect location close to all amenities. The property consists of 4 bedrooms, 4 bathrooms, 2 guest toilets, a fully equipped kitchen with an independent utility area, a spacious living room with access to a terrace and a large flat garden enjoying southeast orientation and beautiful views over the Marina. The qualities of the development are of a high standard. Window made by Shucco, fully fitted wardrobes, underfloor heating in the bathrooms, marble flooring throughout, AC Cold and Hot. The Community is stunning, it has beautiful gardens, 24-hour security with a concierge service, 2 large outdoor pools, a heated indoor pool, a spa area, a gym, a sauna and a Turkish bath. The apartment is located in the exclusive Sotogrande marina area. Viewing recommended.