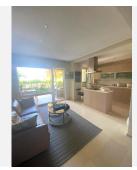

R4444456

Sotogrande

REF# R4444456 1.549.000 €

| BEDS | BATHS | BUILT  | TERRACE |
|------|-------|--------|---------|
| 4    | 4     | 290 m² | 70 m²   |

Immaculate Groundfloor apartment located in the exclusive complex of Ribera del Marlin, just a step away from the beach and the Port of Sotogrande. It's the perfect location close to all amenities. The property consists of 4 bedrooms, 4 bathrooms, 2 guest toilets, a fully equipped kitchen with an independent utility area, a spacious living room with access to a terrace and a large flat garden enjoying southeast orientation and beautiful views over the Marina. The qualities of the development are of a high standard. Window made by Shucco, fully fitted wardrobes, underfloor heating in the bathrooms, marble flooring throughout, AC Cold and Hot. The Community is stunning, it has beautiful gardens, 24-hour security with a concierge service, 2 large outdoor pools, a heated indoor pool, a spa area, a gym, a sauna and a Turkish bath. The apartment is located in the exclusive Sotogrande marina area. Viewing recommended.