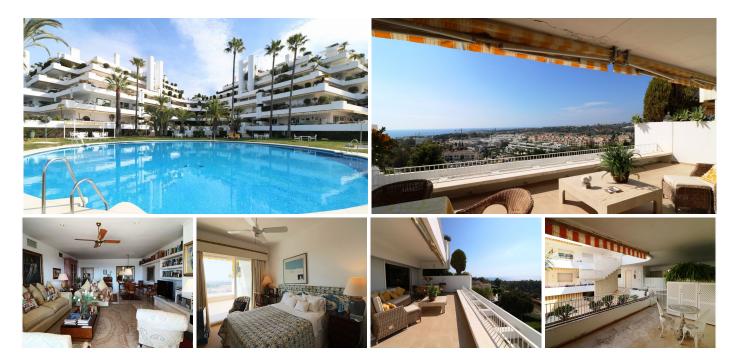

## Marbella

REF# R4442830 1.400.000 €

| BEDS | BATHS | BUILT  | TERRACE |
|------|-------|--------|---------|
| 2    | 2     | 129 m² | 75 m²   |

Splendid 2 bedroom luxury flat in one of the best urbanisations on Marbella's Golden Mile. This large flat offers a large living room with direct access to a large terrace with a perfect southwest orientation and with the best views over Marbella West, the Mediterranean Sea and Gibraltar. This spacious flat also offers a traditional fully fitted independent kitchen and two spacious bedrooms with large built-in wardrobes and ensuite bathrooms. en suite" bathrooms. The property also has a second large interior terrace, totally private, divided into two areas; one at the entrance to the property and a second one attached to the second bedroom. This is a property with great potential for improvement, with a possible extension to a three-bedroom house with open kitchen. We are in one of the best luxury urbanisations in Marbella with a magnificent outdoor swimming pool facing south and west with magnificent views over much of Marbella, Puerto Banus, Nueva Andalucia and the Golf Valley and even Gibraltar. The complex also offers lush gardens, a large gymnasium, sauna and 24h security with permanent doorman. We are located in the heart of Marbella's Golden Mile with easy access to both Marbella and Puerto Banus and 40 minutes from Malaga city centre and its International Airport. In short, a great flat with great possibilities for extension and modernisations that offers us the best views and a perfect orientation, all this in one of the best areas and luxury urbanisations in Marbella at a very competitive price.