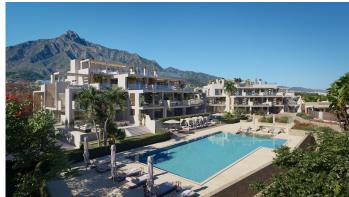

## R4442179

Marbella

REF# R4442179 5.095.000 €

| BEDS | BATHS | BUILT  | TERRACE |
|------|-------|--------|---------|
| 4    | 5     | 300 m² | 82 m²   |

This complex represents contemporary luxury living in the sought-after locale of Marbella, with a dedicated focus on prime location, avant-garde architecture, uncompromised security, absolute privacy, optimal health, and committed sustainability. Nestled within this prestigious enclave are 28 cutting-edge apartments and penthouses, each boasting 3 to 4 bedrooms, all complemented by en-suite bathrooms. These residences are meticulously arranged across four architecturally unique blocks – Water, Stone, Wood, and Sand – to enhance privacy amongst residents. These luxury residences in Marbella offer a myriad of versatile living options tailored to sophisticated tastes. Ground-floor apartments unfold with private gardens and extensive terraces, first-floor living spaces captivate with fabulous terraces, corner penthouses provide exclusive first-floor vistas, and central penthouses offer commanding views of both sea and mountains. Each residence is generously proportioned, featuring expansive terraces and solariums equipped with private pools, setting a new standard in luxury living. Prioritizing the safety and peace of mind of its residents, this development stands as a secure haven within a gated community, reinforced by 24-hour surveillance, thereby establishing a benchmark in high-level security. Elevate your living experience, where every detail is a reflection of luxury, comfort, and sustainable living, set against the picturesque backdrop of Marbella. Discover the epitome of luxurious living in a sanctuary where exclusivity meets tranquility, all