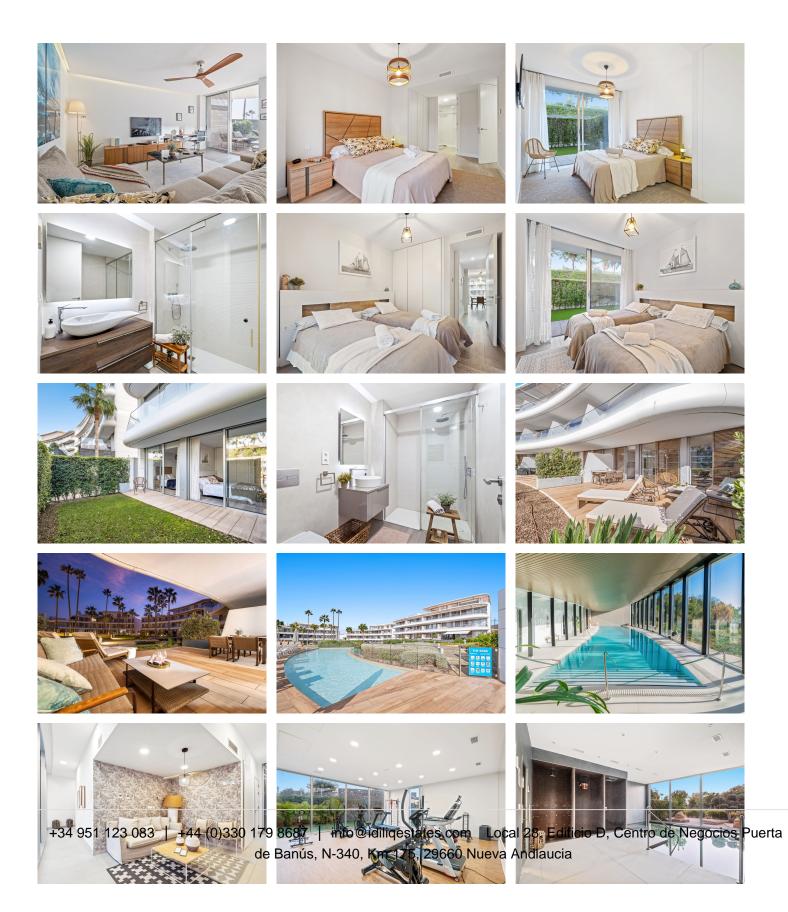

## R4441705

Estepona

REF# R4441705 849.000 €

| BEDS | BATHS | BUILT  | PLOT  | TERRACE |
|------|-------|--------|-------|---------|
| 2    | 2     | 121 m² | 18 m² | 35 m²   |

Experience the epitome of coastal luxury in this stunning 2-bedroom, 2-bathroom residence located in the prestigious enclave of "The Edge" in Estepona, along the captivating Costa del Sol. Immerse yourself in opulence and leisure as you step into a world where every detail has been meticulously crafted to elevate your coastal lifestyle. Situated on the ground floor with a coveted south-facing orientation, this exceptional home not only allows you to bask in the sun but also lets you relish the soothing sounds of the nearby beach. Picture your beachfront sanctuary, just west of Estepona town, where the allure of coastal living meets modern elegance. Beyond the 2 bedrooms and 2 bathrooms, this remarkable property is adorned with Gaggenau appliances and super modern finishes that radiate sophistication. Spanning 121 square meters of meticulously designed interior space, the residence opens up to a generous 35 square meters of terrace, complemented by an additional 18 square meters of private terrace—a perfect setting to savor the coastal breeze and mesmerizing sea views. But the luxury doesn't end there. This beachfront gem is equipped with underfloor heating throughout the house, home automation for seamless living, underfloor heating powered by aerothermal energy for energy efficiency. The property holds an LPO and a tourist license, ensuring a hassle-free and enjoyable ownership experience. Indulge in the ultimate in luxury coastal living, where every moment is a celebration of elegance and comfort. Moreover, "The Edge" community

offers a myriad of fantastic amenities, completing the picture of a truly extraordinary coastal retreat. Your dream home awaits in Estepona—where sophistication meets the serenity of the sea.