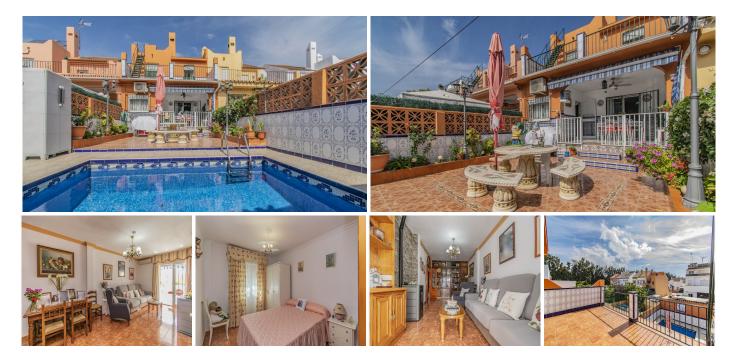

## HOUSE WITH PRIVATE POOL IN NEW ANDALUCÍA

Large family house with private pool, located in the Nueva Andalucía area, just a few minutes from San Pedro and Puerto Banus, next to all kinds of services such as supermarkets, schools, restaurants, and surrounded by the best golf courses in the area.

Large house distributed over two floors plus a basement, consisting of a total of four bedrooms, two bathrooms, living room, separate kitchen with laundry room and terraces.

Externally it has a large porch area with a private pool.

An ideal property for clients who want to enjoy a family property with a private pool in one of the most sought-after areas of Marbella.

+34 951 123 083 | +44 (0)330 179 8687 | info@idiliqestates.com Local 28, Edificio D, Centro de Negocios Puerta de Banús, N-340, Km 175, 29660 Nueva Andlaucia