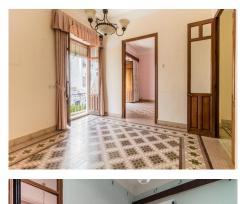

## Property Highlights:

- ? Size: 241 square meters
- ? Ground Floor: Commercial Premises
- ? First Floor: 7 rooms, 1 bath, and a kitchen
- ? Roof Terrace with Laundry Room and Storage
- ? Proximity to the Beach
- ? Close to All Amenities and Services

## Property Needs Refurbishing:

While it's true that this property requires some renovation, it has unlimited potential. Imagine transforming it into a luxurious boutique hotel, stylish apartments, or a trendy beachside restaurant. Your investment here is sure to yield substantial returns.