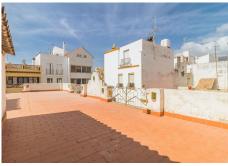

## Property Highlights:

- ? Size: 241 square meters
- ? Ground Floor: Commercial Premises
- ? First Floor: 7 rooms, 1 bath, and a kitchen
- ? Roof Terrace with Laundry Room and Storage
- ? Proximity to the Beach
- ? Close to All Amenities and Services