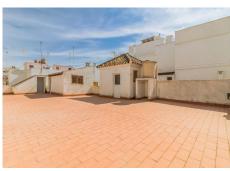

## Property Highlights:

- ? Size: 241 square meters
- ? Ground Floor: Commercial Premises
- ? First Floor: 7 rooms, 1 bath, and a kitchen
- ? Roof Terrace with Laundry Room and Storage
- ? Proximity to the Beach
- ? Close to All Amenities and Services