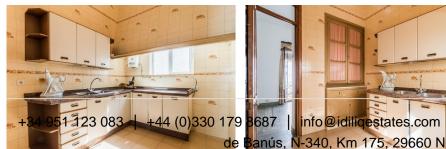

## Property Highlights:

- ? Size: 241 square meters
- ? Ground Floor: Commercial Premises
- ? First Floor: 7 rooms, 1 bath, and a kitchen
- ? Roof Terrace with Laundry Room and Storage
- ? Proximity to the Beach
- ? Close to All Amenities and Services

## Property Needs Refurbishing:

While it's true that this property requires some renovation, it has unlimited potential. Imagine transforming it into a luxurious boutique hotel, stylish apartments, or a trendy beachside restaurant. Your investment here is sure to yield substantial returns.