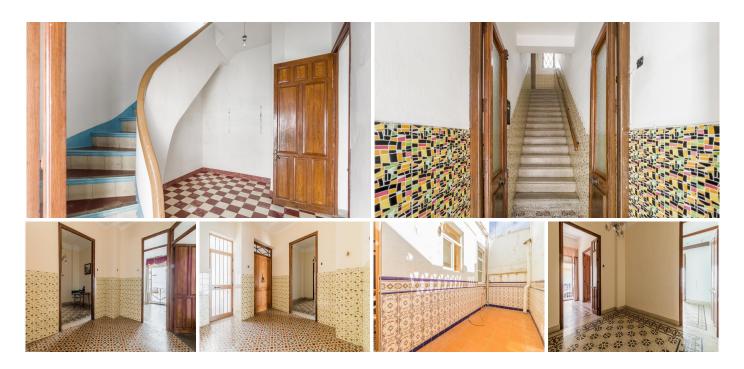

## Property Highlights:

- ? Size: 241 square meters
- ? Ground Floor: Commercial Premises
- ? First Floor: 7 rooms, 1 bath, and a kitchen
- ? Roof Terrace with Laundry Room and Storage
- ? Proximity to the Beach
- ? Close to All Amenities and Services

## Property Needs Refurbishing:

While it's true that this property requires some renovation, it has unlimited potential. Imagine transforming it into a luxurious boutique hotel, stylish apartments, or a trendy beachside restaurant. Your investment here is sure to yield substantial returns.