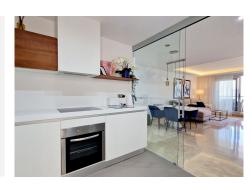

## R4437379 San Pedro de Alcántara REF# R4437379 999.500 €

| BEDS | BATHS | BUILT  | TERRACE |
|------|-------|--------|---------|
| 3    | 2     | 114 m² | 60 m²   |

Marbella / Nueva Alcantara, Beach side Fabulous Penthouse with large solarium. 1 parking space included. Holiday rental in place...great investment! A fabulous beach side penthouse in the best area of Nueva Alcantara, surrounded by boutiques, shops, restaurants, parks, while the boulevard (with easy access to San Pedro town and public transport) is 2 min away (walking) and within a 6 minute walk you will find the fantastic promenade that goes all the way to Marbella, nice beach restaurants & the sandy beach. This penthouse is in perfect condition and beautifully decorated ( the furniture is optional), it features a nice living room with direct access to a good size south facing terrace which also leads via a staircase to the large and very private solarium where you will surely enjoy endless days & evenings relaxing in a sunbed while sipping a glass of your favorite drink and dining under the stars! The kitchen is modern & fully equipped plus it has access to a utility / laundry room. The accommodation comprises 3 double bedrooms, the primary room with an ensuite bathroom while the guest bedrooms share a modern bathroom with walk-in shower, all the bedrooms have air conditioning and fitted wardrobes. A good size parking space is included. The development has a swimming pool and garden area for the exclusive use of its residents