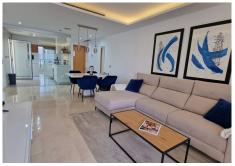

## R4437379 San Pedro de Alcántara REF# R4437379 999.500 €

| BEDS | BATHS | BUILT  | TERRACE |
|------|-------|--------|---------|
| 3    | 2     | 114 m² | 60 m²   |

Marbella / Nueva Alcantara, Beach side Fabulous Penthouse with large solarium. 1 parking space included. Holiday rental in place...great investment! A fabulous beach side penthouse in the best area of Nueva Alcantara, surrounded by boutiques, shops, restaurants, parks, while the boulevard (with easy access to San Pedro town and public transport) is 2 min away (walking) and within a 6 minute walk you will find the fantastic promenade that goes all the way to Marbella, nice beach restaurants & the sandy beach. This penthouse is in perfect condition and beautifully decorated ( the furniture is optional), it features a nice living room with direct access to a good size south facing terrace which also leads via a staircase to the large and very private solarium where you will surely enjoy endless days & evenings relaxing in a sunbed while sipping a glass of your favorite drink and dining under the stars! The kitchen is modern & fully equipped plus it has access to a utility / laundry room. The accommodation comprises 3 double bedrooms, the primary room with an ensuite bathroom while the guest bedrooms share a modern bathroom with walk-in shower, all the bedrooms have air conditioning and fitted wardrobes. A good size parking space is included. The development has a swimming pool and garden area for the exclusive use of its residents