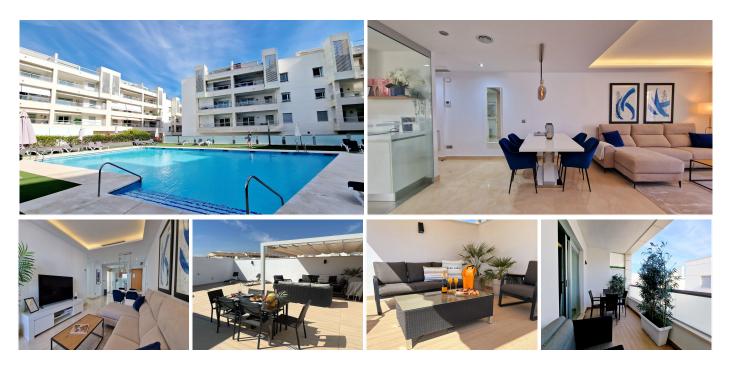

## R4437379 San Pedro de Alcántara REF# R4437379 999.500 €

| BEDS | BATHS | BUILT  | TERRACE |
|------|-------|--------|---------|
| 3    | 2     | 114 m² | 60 m²   |

Marbella / Nueva Alcantara, Beach side Fabulous Penthouse with large solarium. 1 parking space included. Holiday rental in place...great investment! A fabulous beach side penthouse in the best area of Nueva Alcantara, surrounded by boutiques, shops, restaurants, parks, while the boulevard (with easy access to San Pedro town and public transport) is 2 min away (walking) and within a 6 minute walk you will find the fantastic promenade that goes all the way to Marbella, nice beach restaurants & the sandy beach. This penthouse is in perfect condition and beautifully decorated ( the furniture is optional), it features a nice living room with direct access to a good size south facing terrace which also leads via a staircase to the large and very private solarium where you will surely enjoy endless days & evenings relaxing in a sunbed while sipping a glass of your favorite drink and dining under the stars! The kitchen is modern & fully equipped plus it has access to a utility / laundry room. The accommodation comprises 3 double bedrooms, the primary room with an ensuite bathroom while the guest bedrooms share a modern bathroom with walk-in shower, all the bedrooms have air conditioning and fitted wardrobes. A good size parking space is included. The development has a swimming pool and garden area for the exclusive use of its residents