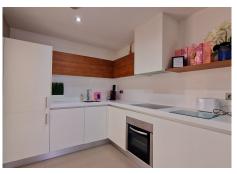

## R4437379 San Pedro de Alcántara REF# R4437379 999.500 €

| BEDS | BATHS | BUILT  | TERRACE |
|------|-------|--------|---------|
| 3    | 2     | 114 m² | 60 m²   |

Marbella / Nueva Alcantara, Beach side Fabulous Penthouse with large solarium. 1 parking space included. Holiday rental in place...great investment! A fabulous beach side penthouse in the best area of Nueva Alcantara, surrounded by boutiques, shops, restaurants, parks, while the boulevard (with easy access to San Pedro town and public transport) is 2 min away (walking) and within a 6 minute walk you will find the fantastic promenade that goes all the way to Marbella, nice beach restaurants & the sandy beach. This penthouse is in perfect condition and beautifully decorated ( the furniture is optional), it features a nice living room with direct access to a good size south facing terrace which also leads via a staircase to the large and very private solarium where you will surely enjoy endless days & evenings relaxing in a sunbed while sipping a glass of your favorite drink and dining under the stars! The kitchen is modern & fully equipped plus it has access to a utility / laundry room. The accommodation comprises 3 double bedrooms, the primary room with an ensuite bathroom while the guest bedrooms share a modern bathroom with walk-in shower, all the bedrooms have air conditioning and fitted wardrobes. A good size parking space is included. The development has a swimming pool and garden area for the exclusive use of its residents