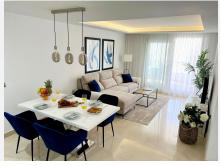

## R4437379 San Pedro de Alcántara REF# R4437379 999.500 €

| BEDS | BATHS | BUILT  | TERRACE |
|------|-------|--------|---------|
| 3    | 2     | 114 m² | 60 m²   |

Marbella / Nueva Alcantara, Beach side Fabulous Penthouse with large solarium. 1 parking space included. Holiday rental in place...great investment! A fabulous beach side penthouse in the best area of Nueva Alcantara, surrounded by boutiques, shops, restaurants, parks, while the boulevard (with easy access to San Pedro town and public transport) is 2 min away (walking) and within a 6 minute walk you will find the fantastic promenade that goes all the way to Marbella, nice beach restaurants & the sandy beach. This penthouse is in perfect condition and beautifully decorated ( the furniture is optional), it features a nice living room with direct access to a good size south facing terrace which also leads via a staircase to the large and very private solarium where you will surely enjoy endless days & evenings relaxing in a sunbed while sipping a glass of your favorite drink and dining under the stars! The kitchen is modern & fully equipped plus it has access to a utility / laundry room. The accommodation comprises 3 double bedrooms, the primary room with an ensuite bathroom while the guest bedrooms share a modern bathroom with walk-in shower, all the bedrooms have air conditioning and fitted wardrobes. A good size parking space is included. The development has a swimming pool and garden area for the exclusive use of its residents