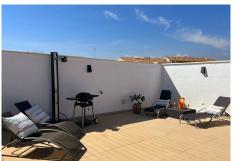

## R4437379 San Pedro de Alcántara REF# R4437379 999.500 €

| BEDS | BATHS | BUILT  | TERRACE |
|------|-------|--------|---------|
| 3    | 2     | 114 m² | 60 m²   |

Marbella / Nueva Alcantara, Beach side Fabulous Penthouse with large solarium. 1 parking space included. Holiday rental in place...great investment! A fabulous beach side penthouse in the best area of Nueva Alcantara, surrounded by boutiques, shops, restaurants, parks, while the boulevard (with easy access to San Pedro town and public transport) is 2 min away (walking) and within a 6 minute walk you will find the fantastic promenade that goes all the way to Marbella, nice beach restaurants & the sandy beach. This penthouse is in perfect condition and beautifully decorated ( the furniture is optional), it features a nice living room with direct access to a good size south facing terrace which also leads via a staircase to the large and very private solarium where you will surely enjoy endless days & evenings relaxing in a sunbed while sipping a glass of your favorite drink and dining under the stars! The kitchen is modern & fully equipped plus it has access to a utility / laundry room. The accommodation comprises 3 double bedrooms, the primary room with an ensuite bathroom while the guest bedrooms share a modern bathroom with walk-in shower, all the bedrooms have air conditioning and fitted wardrobes. A good size parking space is included. The development has a swimming pool and garden area for the exclusive use of its residents