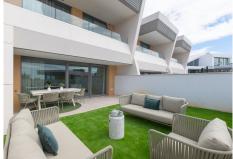

R4437220

Mijas Costa

REF# R4437220 880.000 €

| BEDS | BATHS | BUILT  | PLOT  | TERRACE |
|------|-------|--------|-------|---------|
| 3    | 2     | 146 m² | 26 m² | 27 m²   |

Innovative project located in Mijas de Costa in Malaga, famous for its golf courses. EDEN is an excellent development that combines the vision of a modern residential area and nature in one. The architecture is perfectly integrated into the landscape thanks to the green areas and winding roads. It is located right next to the Chaparral beach and the golf course of the same name. One of the advantages is the proximity to Malaga airport. In Mijas there are family restaurants, where there is a wide offer of fresh fish dishes, seafood, excellent meats and a variety of paellas. The villa with lovely sea views consists of three comfortable bedrooms and two bathrooms, as well as a kitchen connected to a spacious living room. From the living room you can go directly to the garden with terrace, a place to relax with the family. The promotion is ready to move in. There are sea views from the garden and from the second floor. It is the first distance from the beach. The promotion is distinguished by its modern architectural solutions and the high quality of the materials used in the construction of the villa. The interior is bright thanks to the large windows. The urbanization includes a sports club with wellness and fitness area and swimming pool.