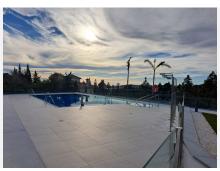

R4437220

Mijas Costa

REF# R4437220 880.000 €

| BEDS | BATHS | BUILT  | PLOT  | TERRACE |
|------|-------|--------|-------|---------|
| 3    | 2     | 146 m² | 26 m² | 27 m²   |

Innovative project located in Mijas de Costa in Malaga, famous for its golf courses. EDEN is an excellent development that combines the vision of a modern residential area and nature in one. The architecture is perfectly integrated into the landscape thanks to the green areas and winding roads. It is located right next to the Chaparral beach and the golf course of the same name. One of the advantages is the proximity to Malaga airport. In Mijas there are family restaurants, where there is a wide offer of fresh fish dishes, seafood, excellent meats and a variety of paellas. The villa with lovely sea views consists of three comfortable bedrooms and two bathrooms, as well as a kitchen connected to a spacious living room. From the living room you can go directly to the garden with terrace, a place to relax with the family. The promotion is ready to move in. There are sea views from the garden and from the second floor. It is the first distance from the beach. The promotion is distinguished by its modern architectural solutions and the high quality of the materials used in the construction of the villa. The interior is bright thanks to the large windows. The urbanization includes a sports club with wellness and fitness area and swimming pool.