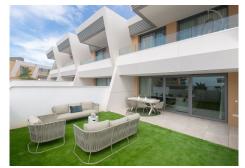

R4437220

Mijas Costa

REF# R4437220 880.000 €

| BEDS | BATHS | BUILT  | PLOT  | TERRACE |
|------|-------|--------|-------|---------|
| 3    | 2     | 146 m² | 26 m² | 27 m²   |

Innovative project located in Mijas de Costa in Malaga, famous for its golf courses. EDEN is an excellent development that combines the vision of a modern residential area and nature in one. The architecture is perfectly integrated into the landscape thanks to the green areas and winding roads. It is located right next to the Chaparral beach and the golf course of the same name. One of the advantages is the proximity to Malaga airport. In Mijas there are family restaurants, where there is a wide offer of fresh fish dishes, seafood, excellent meats and a variety of paellas. The villa with lovely sea views consists of three comfortable bedrooms and two bathrooms, as well as a kitchen connected to a spacious living room. From the living room you can go directly to the garden with terrace, a place to relax with the family. The promotion is ready to move in. There are sea views from the garden and from the second floor. It is the first distance from the beach. The promotion is distinguished by its modern architectural solutions and the high quality of the materials used in the construction of the villa. The interior is bright thanks to the large windows. The urbanization includes a sports club with wellness and fitness area and swimming pool.