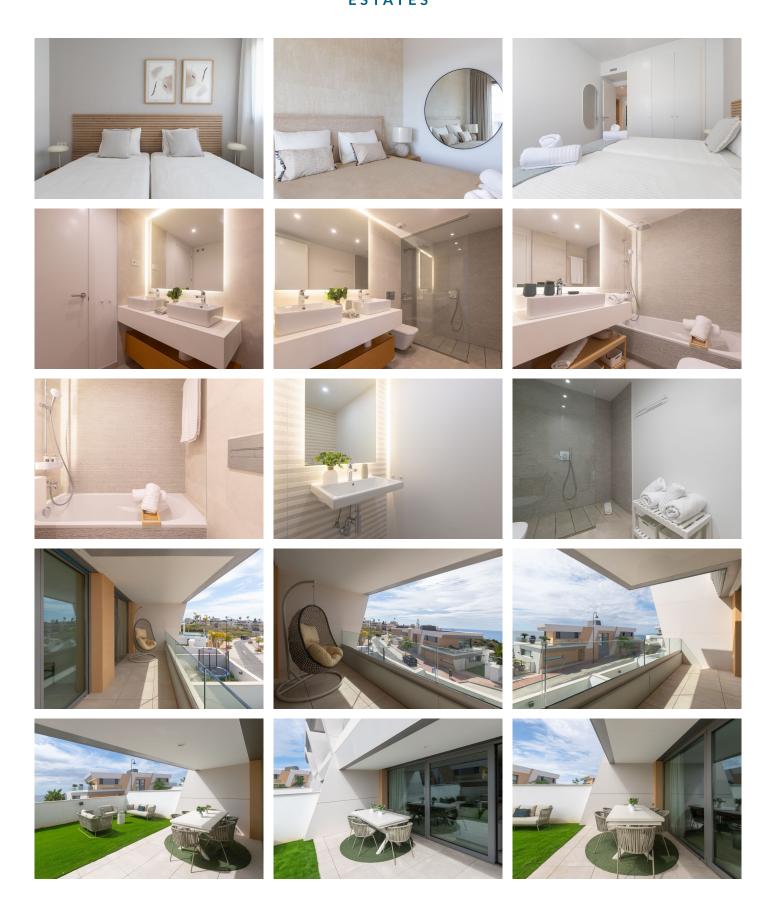

R4437220

Mijas Costa

REF# R4437220 880.000 €

| BEDS | BATHS | BUILT  | PLOT  | TERRACE |
|------|-------|--------|-------|---------|
| 3    | 2     | 146 m² | 26 m² | 27 m²   |

Innovative project located in Mijas de Costa in Malaga, famous for its golf courses. EDEN is an excellent development that combines the vision of a modern residential area and nature in one. The architecture is perfectly integrated into the landscape thanks to the green areas and winding roads. It is located right next to the Chaparral beach and the golf course of the same name. One of the advantages is the proximity to Malaga airport. In Mijas there are family restaurants, where there is a wide offer of fresh fish dishes, seafood, excellent meats and a variety of paellas. The villa with lovely sea views consists of three comfortable bedrooms and two bathrooms, as well as a kitchen connected to a spacious living room. From the living room you can go directly to the garden with terrace, a place to relax with the family. The promotion is ready to move in. There are sea views from the garden and from the second floor. It is the first distance from the beach. The promotion is distinguished by its modern architectural solutions and the high quality of the materials used in the construction of the villa. The interior is bright thanks to the large windows. The urbanization includes a sports club with wellness and fitness area and swimming pool.