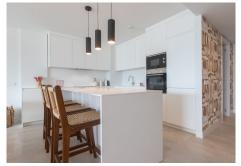

R4437220

Mijas Costa

REF# R4437220 880.000 €

| BEDS | BATHS | BUILT  | PLOT  | TERRACE |
|------|-------|--------|-------|---------|
| 3    | 2     | 146 m² | 26 m² | 27 m²   |

Innovative project located in Mijas de Costa in Malaga, famous for its golf courses. EDEN is an excellent development that combines the vision of a modern residential area and nature in one. The architecture is perfectly integrated into the landscape thanks to the green areas and winding roads. It is located right next to the Chaparral beach and the golf course of the same name. One of the advantages is the proximity to Malaga airport. In Mijas there are family restaurants, where there is a wide offer of fresh fish dishes, seafood, excellent meats and a variety of paellas. The villa with lovely sea views consists of three comfortable bedrooms and two bathrooms, as well as a kitchen connected to a spacious living room. From the living room you can go directly to the garden with terrace, a place to relax with the family. The promotion is ready to move in. There are sea views from the garden and from the second floor. It is the first distance from the beach. The promotion is distinguished by its modern architectural solutions and the high quality of the materials used in the construction of the villa. The interior is bright thanks to the large windows. The urbanization includes a sports club with wellness and fitness area and swimming pool.