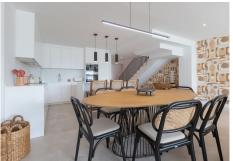

R4437220

Mijas Costa

REF# R4437220 880.000 €

| BEDS | BATHS | BUILT  | PLOT  | TERRACE |
|------|-------|--------|-------|---------|
| 3    | 2     | 146 m² | 26 m² | 27 m²   |

Innovative project located in Mijas de Costa in Malaga, famous for its golf courses. EDEN is an excellent development that combines the vision of a modern residential area and nature in one. The architecture is perfectly integrated into the landscape thanks to the green areas and winding roads. It is located right next to the Chaparral beach and the golf course of the same name. One of the advantages is the proximity to Malaga airport. In Mijas there are family restaurants, where there is a wide offer of fresh fish dishes, seafood, excellent meats and a variety of paellas. The villa with lovely sea views consists of three comfortable bedrooms and two bathrooms, as well as a kitchen connected to a spacious living room. From the living room you can go directly to the garden with terrace, a place to relax with the family. The promotion is ready to move in. There are sea views from the garden and from the second floor. It is the first distance from the beach. The promotion is distinguished by its modern architectural solutions and the high quality of the materials used in the construction of the villa. The interior is bright thanks to the large windows. The urbanization includes a sports club with wellness and fitness area and swimming pool.