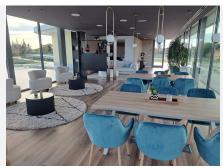

R4437220

Mijas Costa

REF# R4437220 880.000 €

| BEDS | BATHS | BUILT  | PLOT  | TERRACE |
|------|-------|--------|-------|---------|
| 3    | 2     | 146 m² | 26 m² | 27 m²   |

Innovative project located in Mijas de Costa in Malaga, famous for its golf courses. EDEN is an excellent development that combines the vision of a modern residential area and nature in one. The architecture is perfectly integrated into the landscape thanks to the green areas and winding roads. It is located right next to the Chaparral beach and the golf course of the same name. One of the advantages is the proximity to Malaga airport. In Mijas there are family restaurants, where there is a wide offer of fresh fish dishes, seafood, excellent meats and a variety of paellas. The villa with lovely sea views consists of three comfortable bedrooms and two bathrooms, as well as a kitchen connected to a spacious living room. From the living room you can go directly to the garden with terrace, a place to relax with the family. The promotion is ready to move in. There are sea views from the garden and from the second floor. It is the first distance from the beach. The promotion is distinguished by its modern architectural solutions and the high quality of the materials used in the construction of the villa. The interior is bright thanks to the large windows. The urbanization includes a sports club with wellness and fitness area and swimming pool.