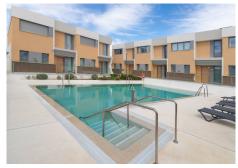

R4437220

Mijas Costa

REF# R4437220 880.000 €

| BEDS | BATHS | BUILT  | PLOT  | TERRACE |
|------|-------|--------|-------|---------|
| 3    | 2     | 146 m² | 26 m² | 27 m²   |

Innovative project located in Mijas de Costa in Malaga, famous for its golf courses. EDEN is an excellent development that combines the vision of a modern residential area and nature in one. The architecture is perfectly integrated into the landscape thanks to the green areas and winding roads. It is located right next to the Chaparral beach and the golf course of the same name. One of the advantages is the proximity to Malaga airport. In Mijas there are family restaurants, where there is a wide offer of fresh fish dishes, seafood, excellent meats and a variety of paellas. The villa with lovely sea views consists of three comfortable bedrooms and two bathrooms, as well as a kitchen connected to a spacious living room. From the living room you can go directly to the garden with terrace, a place to relax with the family. The promotion is ready to move in. There are sea views from the garden and from the second floor. It is the first distance from the beach. The promotion is distinguished by its modern architectural solutions and the high quality of the materials used in the construction of the villa. The interior is bright thanks to the large windows. The urbanization includes a sports club with wellness and fitness area and swimming pool.