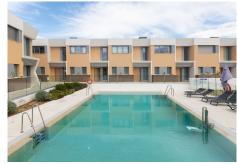

R4437220

Mijas Costa

REF# R4437220 880.000 €

| BEDS | BATHS | BUILT  | PLOT  | TERRACE |
|------|-------|--------|-------|---------|
| 3    | 2     | 146 m² | 26 m² | 27 m²   |

Innovative project located in Mijas de Costa in Malaga, famous for its golf courses. EDEN is an excellent development that combines the vision of a modern residential area and nature in one. The architecture is perfectly integrated into the landscape thanks to the green areas and winding roads. It is located right next to the Chaparral beach and the golf course of the same name. One of the advantages is the proximity to Malaga airport. In Mijas there are family restaurants, where there is a wide offer of fresh fish dishes, seafood, excellent meats and a variety of paellas. The villa with lovely sea views consists of three comfortable bedrooms and two bathrooms, as well as a kitchen connected to a spacious living room. From the living room you can go directly to the garden with terrace, a place to relax with the family. The promotion is ready to move in. There are sea views from the garden and from the second floor. It is the first distance from the beach. The promotion is distinguished by its modern architectural solutions and the high quality of the materials used in the construction of the villa. The interior is bright thanks to the large windows. The urbanization includes a sports club with wellness and fitness area and swimming pool.