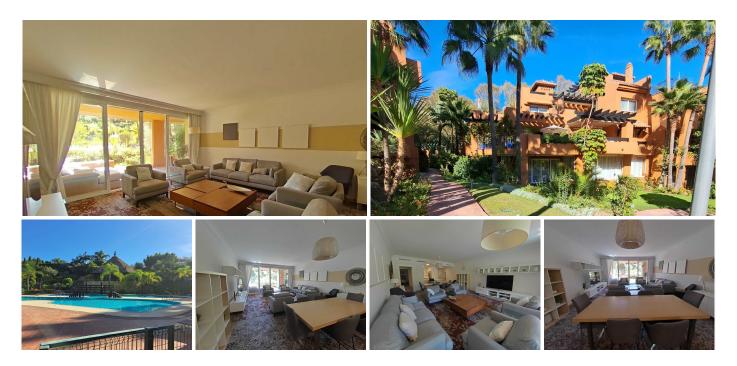

## IDILIQ ESTATES

R4434976 ♥ Nueva Andalucía REF# R4434976 850.000 €

| BEDS | BATHS | BUILT  | TERRACE |
|------|-------|--------|---------|
| 4    | 3     | 177 m² | 55 m²   |

Stunning ground floor with high-quality finishes in one of the best residential areas in Nueva Andalucia. This immense ground floor comprises 4 double bedrooms with built-in wardrobes, 2 of them en suite, ideal for large families or those who receive visitors throughout the year. It features a spacious living room of about 50m2 with access to a very large terrace with a BBQ area, retractable glass enclosures that are perfect for maintaining the ideal temperature year-round without losing natural light, and direct access to the communal pool and gardens. The kitchen is spacious, equipped with high-quality appliances, ample storage space, and a laundry room with additional storage. It's worth mentioning that all rooms in this property have exterior-facing windows, providing ample natural lighting. Additionally, there is a large storage room and a parking space where the owners used to park an SUV, a small car, and a motorcycle. The common areas boast gardens with incredible tropical vegetation, a unique pool with a very attractive designed beach bar. All common areas are well-maintained, including the entrances, parking area, gardens, and pool, among others. The residential complex was built in 2007 by the Insur Group, designed for the most discerning clients seeking relaxation and quality. Located in the famous and exclusive Cerquilla area, near Los Naranjos Golf Club, private schools, restaurants, and just a few minutes away from Puerto Banus and Marbella city center.