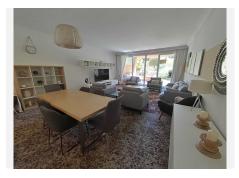

## IDILIQ ESTATES

R4434976 ♥ Nueva Andalucía REF# R4434976 850.000 €

| BEDS | BATHS | BUILT  | TERRACE |
|------|-------|--------|---------|
| 4    | 3     | 177 m² | 55 m²   |

Stunning ground floor with high-quality finishes in one of the best residential areas in Nueva Andalucia. This immense ground floor comprises 4 double bedrooms with built-in wardrobes, 2 of them en suite, ideal for large families or those who receive visitors throughout the year. It features a spacious living room of about 50m2 with access to a very large terrace with a BBQ area, retractable glass enclosures that are perfect for maintaining the ideal temperature year-round without losing natural light, and direct access to the communal pool and gardens. The kitchen is spacious, equipped with high-quality appliances, ample storage space, and a laundry room with additional storage. It's worth mentioning that all rooms in this property have exterior-facing windows, providing ample natural lighting. Additionally, there is a large storage room and a parking space where the owners used to park an SUV, a small car, and a motorcycle. The common areas boast gardens with incredible tropical vegetation, a unique pool with a very attractive designed beach bar. All common areas are well-maintained, including the entrances, parking area, gardens, and pool, among others. The residential complex was built in 2007 by the Insur Group, designed for the most discerning clients seeking relaxation and quality. Located in the famous and exclusive Cerquilla area, near Los Naranjos Golf Club, private schools, restaurants, and just a few minutes away from Puerto Banus and Marbella city center.