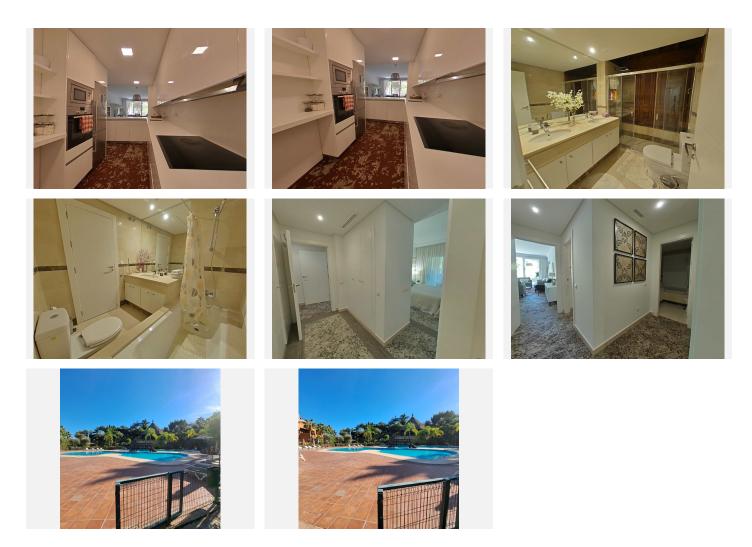

## IDILIQ ESTATES

R4434976 ♥ Nueva Andalucía REF# R4434976 850.000 €

| BEDS | BATHS | BUILT  | TERRACE |
|------|-------|--------|---------|
| 4    | 3     | 177 m² | 55 m²   |

Stunning ground floor with high-quality finishes in one of the best residential areas in Nueva Andalucia. This immense ground floor comprises 4 double bedrooms with built-in wardrobes, 2 of them en suite, ideal for large families or those who receive visitors throughout the year. It features a spacious living room of about 50m2 with access to a very large terrace with a BBQ area, retractable glass enclosures that are perfect for maintaining the ideal temperature year-round without losing natural light, and direct access to the communal pool and gardens. The kitchen is spacious, equipped with high-quality appliances, ample storage space, and a laundry room with additional storage. It's worth mentioning that all rooms in this property have exterior-facing windows, providing ample natural lighting. Additionally, there is a large storage room and a parking space where the owners used to park an SUV, a small car, and a motorcycle. The common areas boast gardens with incredible tropical vegetation, a unique pool with a very attractive designed beach bar. All common areas are well-maintained, including the entrances, parking area, gardens, and pool, among others. The residential complex was built in 2007 by the Insur Group, designed for the most discerning clients seeking relaxation and quality. Located in the famous and exclusive Cerquilla area, near Los Naranjos Golf Club, private schools, restaurants, and just a few minutes away from Puerto Banus and Marbella city center.