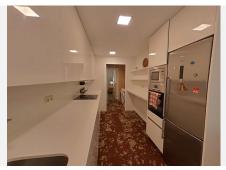

## IDILIQ ESTATES

R4434976 ♥ Nueva Andalucía REF# R4434976 850.000 €

| BEDS | BATHS | BUILT  | TERRACE |
|------|-------|--------|---------|
| 4    | 3     | 177 m² | 55 m²   |

Stunning ground floor with high-quality finishes in one of the best residential areas in Nueva Andalucia. This immense ground floor comprises 4 double bedrooms with built-in wardrobes, 2 of them en suite, ideal for large families or those who receive visitors throughout the year. It features a spacious living room of about 50m2 with access to a very large terrace with a BBQ area, retractable glass enclosures that are perfect for maintaining the ideal temperature year-round without losing natural light, and direct access to the communal pool and gardens. The kitchen is spacious, equipped with high-quality appliances, ample storage space, and a laundry room with additional storage. It's worth mentioning that all rooms in this property have exterior-facing windows, providing ample natural lighting. Additionally, there is a large storage room and a parking space where the owners used to park an SUV, a small car, and a motorcycle. The common areas boast gardens with incredible tropical vegetation, a unique pool with a very attractive designed beach bar. All common areas are well-maintained, including the entrances, parking area, gardens, and pool, among others. The residential complex was built in 2007 by the Insur Group, designed for the most discerning clients seeking relaxation and quality. Located in the famous and exclusive Cerquilla area, near Los Naranjos Golf Club, private schools, restaurants, and just a few minutes away from Puerto Banus and Marbella city center.