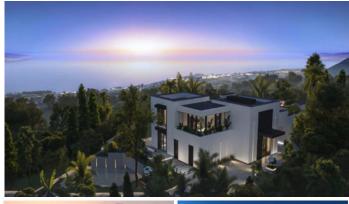

R4433680

Marbella

REF# R4433680 12.900.000 €

| BEDS | BATHS | BUILT   | PLOT    | TERRACE |
|------|-------|---------|---------|---------|
| 7    | 7     | 1580 m² | 3522 m² | 266 m²  |

This magnificent 7-bedroom home has a spectacular architectural style. Distributed over three levels ,with an open-plan design and a welcoming atmosphere. Due to its elevated position, the property enjoys breathtaking views over Marbella, the Mediterranean Sea, and Gibraltar in the distance. These views may be seen from several locations throughout the property, including the terraces and gardens. Floor to ceiling windows allow for abundant natural light. The grand entrance to this property leads to an exquisite lounge and dining area with modern fireplace, a top of the range designer kitchen with professional laundry area, two guest suites and a private study. The spectacular terrace and pool area add to the comfort and style of this level. The primary suite with bespoke dressing room occupies the entire upper level and has a south-facing terrace with panoramic views. Further guest bedroom suites, professional gym, independent staff apartment and a double garage complete the lower level.