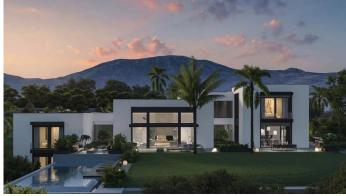

R4433680

Marbella

REF# R4433680 12.900.000 €

| BEDS | BATHS | BUILT   | PLOT    | TERRACE |
|------|-------|---------|---------|---------|
| 7    | 7     | 1580 m² | 3522 m² | 266 m²  |

This magnificent 7-bedroom home has a spectacular architectural style. Distributed over three levels ,with an open-plan design and a welcoming atmosphere. Due to its elevated position, the property enjoys breathtaking views over Marbella, the Mediterranean Sea, and Gibraltar in the distance. These views may be seen from several locations throughout the property, including the terraces and gardens. Floor to ceiling windows allow for abundant natural light. The grand entrance to this property leads to an exquisite lounge and dining area with modern fireplace, a top of the range designer kitchen with professional laundry area, two guest suites and a private study. The spectacular terrace and pool area add to the comfort and style of this level. The primary suite with bespoke dressing room occupies the entire upper level and has a south-facing terrace with panoramic views. Further guest bedroom suites, professional gym, independent staff apartment and a double garage complete the lower level.