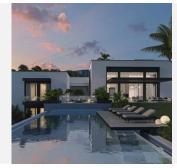

R4433680

Marbella

REF# R4433680 12.900.000 €

| BEDS | BATHS | BUILT   | PLOT    | TERRACE |
|------|-------|---------|---------|---------|
| 7    | 7     | 1580 m² | 3522 m² | 266 m²  |

This magnificent 7-bedroom home has a spectacular architectural style. Distributed over three levels ,with an open-plan design and a welcoming atmosphere. Due to its elevated position, the property enjoys breathtaking views over Marbella, the Mediterranean Sea, and Gibraltar in the distance. These views may be seen from several locations throughout the property, including the terraces and gardens. Floor to ceiling windows allow for abundant natural light. The grand entrance to this property leads to an exquisite lounge and dining area with modern fireplace, a top of the range designer kitchen with professional laundry area, two guest suites and a private study. The spectacular terrace and pool area add to the comfort and style of this level. The primary suite with bespoke dressing room occupies the entire upper level and has a south-facing terrace with panoramic views. Further guest bedroom suites, professional gym, independent staff apartment and a double garage complete the lower level.