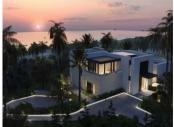

R4433680

Marbella

REF# R4433680 12.900.000 €

| BEDS | BATHS | BUILT   | PLOT    | TERRACE |
|------|-------|---------|---------|---------|
| 7    | 7     | 1580 m² | 3522 m² | 266 m²  |

This magnificent 7-bedroom home has a spectacular architectural style. Distributed over three levels ,with an open-plan design and a welcoming atmosphere. Due to its elevated position, the property enjoys breathtaking views over Marbella, the Mediterranean Sea, and Gibraltar in the distance. These views may be seen from several locations throughout the property, including the terraces and gardens. Floor to ceiling windows allow for abundant natural light. The grand entrance to this property leads to an exquisite lounge and dining area with modern fireplace, a top of the range designer kitchen with professional laundry area, two guest suites and a private study. The spectacular terrace and pool area add to the comfort and style of this level. The primary suite with bespoke dressing room occupies the entire upper level and has a south-facing terrace with panoramic views. Further guest bedroom suites, professional gym, independent staff apartment and a double garage complete the lower level.