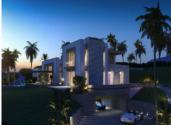

R4433680

Marbella

REF# R4433680 12.900.000 €

| BEDS | BATHS | BUILT   | PLOT    | TERRACE |
|------|-------|---------|---------|---------|
| 7    | 7     | 1580 m² | 3522 m² | 266 m²  |

This magnificent 7-bedroom home has a spectacular architectural style. Distributed over three levels ,with an open-plan design and a welcoming atmosphere. Due to its elevated position, the property enjoys breathtaking views over Marbella, the Mediterranean Sea, and Gibraltar in the distance. These views may be seen from several locations throughout the property, including the terraces and gardens. Floor to ceiling windows allow for abundant natural light. The grand entrance to this property leads to an exquisite lounge and dining area with modern fireplace, a top of the range designer kitchen with professional laundry area, two guest suites and a private study. The spectacular terrace and pool area add to the comfort and style of this level. The primary suite with bespoke dressing room occupies the entire upper level and has a south-facing terrace with panoramic views. Further guest bedroom suites, professional gym, independent staff apartment and a double garage complete the lower level.