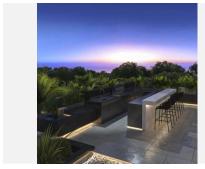

R4433680

Marbella

REF# R4433680 12.900.000 €

| BEDS | BATHS | BUILT   | PLOT    | TERRACE |
|------|-------|---------|---------|---------|
| 7    | 7     | 1580 m² | 3522 m² | 266 m²  |

This magnificent 7-bedroom home has a spectacular architectural style. Distributed over three levels ,with an open-plan design and a welcoming atmosphere. Due to its elevated position, the property enjoys breathtaking views over Marbella, the Mediterranean Sea, and Gibraltar in the distance. These views may be seen from several locations throughout the property, including the terraces and gardens. Floor to ceiling windows allow for abundant natural light. The grand entrance to this property leads to an exquisite lounge and dining area with modern fireplace, a top of the range designer kitchen with professional laundry area, two guest suites and a private study. The spectacular terrace and pool area add to the comfort and style of this level. The primary suite with bespoke dressing room occupies the entire upper level and has a south-facing terrace with panoramic views. Further guest bedroom suites, professional gym, independent staff apartment and a double garage complete the lower level.