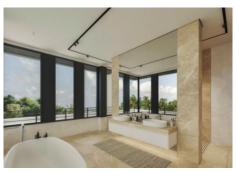

R4433680

Marbella

REF# R4433680 12.900.000 €

| BEDS | BATHS | BUILT   | PLOT    | TERRACE |
|------|-------|---------|---------|---------|
| 7    | 7     | 1580 m² | 3522 m² | 266 m²  |

This magnificent 7-bedroom home has a spectacular architectural style. Distributed over three levels ,with an open-plan design and a welcoming atmosphere. Due to its elevated position, the property enjoys breathtaking views over Marbella, the Mediterranean Sea, and Gibraltar in the distance. These views may be seen from several locations throughout the property, including the terraces and gardens. Floor to ceiling windows allow for abundant natural light. The grand entrance to this property leads to an exquisite lounge and dining area with modern fireplace, a top of the range designer kitchen with professional laundry area, two guest suites and a private study. The spectacular terrace and pool area add to the comfort and style of this level. The primary suite with bespoke dressing room occupies the entire upper level and has a south-facing terrace with panoramic views. Further guest bedroom suites, professional gym, independent staff apartment and a double garage complete the lower level.