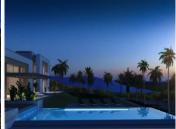

R4433680

Marbella

REF# R4433680 12.900.000 €

| BEDS | BATHS | BUILT   | PLOT    | TERRACE |
|------|-------|---------|---------|---------|
| 7    | 7     | 1580 m² | 3522 m² | 266 m²  |

This magnificent 7-bedroom home has a spectacular architectural style. Distributed over three levels ,with an open-plan design and a welcoming atmosphere. Due to its elevated position, the property enjoys breathtaking views over Marbella, the Mediterranean Sea, and Gibraltar in the distance. These views may be seen from several locations throughout the property, including the terraces and gardens. Floor to ceiling windows allow for abundant natural light. The grand entrance to this property leads to an exquisite lounge and dining area with modern fireplace, a top of the range designer kitchen with professional laundry area, two guest suites and a private study. The spectacular terrace and pool area add to the comfort and style of this level. The primary suite with bespoke dressing room occupies the entire upper level and has a south-facing terrace with panoramic views. Further guest bedroom suites, professional gym, independent staff apartment and a double garage complete the lower level.