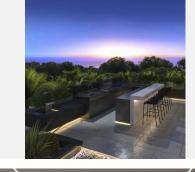

R4433680

Marbella

REF# R4433680 12.900.000 €

| BEDS | BATHS | BUILT   | PLOT    | TERRACE |
|------|-------|---------|---------|---------|
| 7    | 7     | 1580 m² | 3522 m² | 266 m²  |

This magnificent 7-bedroom home has a spectacular architectural style. Distributed over three levels ,with an open-plan design and a welcoming atmosphere. Due to its elevated position, the property enjoys breathtaking views over Marbella, the Mediterranean Sea, and Gibraltar in the distance. These views may be seen from several locations throughout the property, including the terraces and gardens. Floor to ceiling windows allow for abundant natural light. The grand entrance to this property leads to an exquisite lounge and dining area with modern fireplace, a top of the range designer kitchen with professional laundry area, two guest suites and a private study. The spectacular terrace and pool area add to the comfort and style of this level. The primary suite with bespoke dressing room occupies the entire upper level and has a south-facing terrace with panoramic views. Further guest bedroom suites, professional gym, independent staff apartment and a double garage complete the lower level.