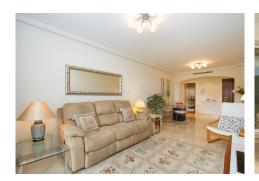

R4432624

La Mairena

REF# R4432624 299.000 €

| BEDS | BATHS | BUILT | TERRACE |
|------|-------|-------|---------|
| 2    | 2     | 95 m² | 30 m²   |

Wonderful corner garden apartment with a south west orientation providing sun throughout the whole day. Renovated by the current owners with a beautiful garden room extension. Wrap round side garden great for children or pets. Very well maintained throughout with quality fittings. Sold fully furnished ready to walk in. Car parking bay and storage room. A great terrace to the rear of the property accessed via the kitchen. Brilliant for those sun down gin and tonics. Free access to the very impressive El Soto de Marbella leisure facilities with it's own nine hole golf course, gym, sauna ,spa, Tennis and Padel tennis courts and two very good boules courts. On site there is a popular restaurant and bar open all year. Fantastic opportunity to purchase an apartment ready to go ie fully furnished and that has sun all day, very welcome for those winter days. Viewing highly recommended.