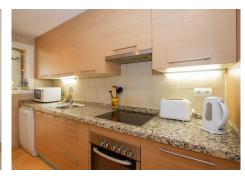

R4432624

La Mairena

REF# R4432624 299.000 €

| BEDS | BATHS | BUILT | TERRACE |
|------|-------|-------|---------|
| 2    | 2     | 95 m² | 30 m²   |

Wonderful corner garden apartment with a south west orientation providing sun throughout the whole day. Renovated by the current owners with a beautiful garden room extension. Wrap round side garden great for children or pets. Very well maintained throughout with quality fittings. Sold fully furnished ready to walk in. Car parking bay and storage room. A great terrace to the rear of the property accessed via the kitchen. Brilliant for those sun down gin and tonics. Free access to the very impressive El Soto de Marbella leisure facilities with it's own nine hole golf course, gym, sauna ,spa, Tennis and Padel tennis courts and two very good boules courts. On site there is a popular restaurant and bar open all year. Fantastic opportunity to purchase an apartment ready to go ie fully furnished and that has sun all day, very welcome for those winter days. Viewing highly recommended.