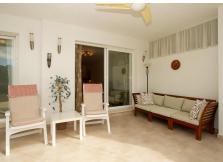

R4432624

La Mairena

REF# R4432624 299.000 €

| BEDS | BATHS | BUILT | TERRACE |
|------|-------|-------|---------|
| 2    | 2     | 95 m² | 30 m²   |

Wonderful corner garden apartment with a south west orientation providing sun throughout the whole day. Renovated by the current owners with a beautiful garden room extension. Wrap round side garden great for children or pets. Very well maintained throughout with quality fittings. Sold fully furnished ready to walk in. Car parking bay and storage room. A great terrace to the rear of the property accessed via the kitchen. Brilliant for those sun down gin and tonics. Free access to the very impressive El Soto de Marbella leisure facilities with it's own nine hole golf course, gym, sauna ,spa, Tennis and Padel tennis courts and two very good boules courts. On site there is a popular restaurant and bar open all year. Fantastic opportunity to purchase an apartment ready to go ie fully furnished and that has sun all day, very welcome for those winter days. Viewing highly recommended.