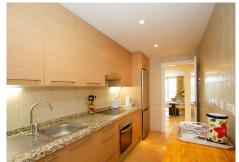

R4432624

La Mairena

REF# R4432624 299.000 €

| BEDS | BATHS | BUILT | TERRACE |
|------|-------|-------|---------|
| 2    | 2     | 95 m² | 30 m²   |

Wonderful corner garden apartment with a south west orientation providing sun throughout the whole day. Renovated by the current owners with a beautiful garden room extension. Wrap round side garden great for children or pets. Very well maintained throughout with quality fittings. Sold fully furnished ready to walk in. Car parking bay and storage room. A great terrace to the rear of the property accessed via the kitchen. Brilliant for those sun down gin and tonics. Free access to the very impressive El Soto de Marbella leisure facilities with it's own nine hole golf course, gym, sauna ,spa, Tennis and Padel tennis courts and two very good boules courts. On site there is a popular restaurant and bar open all year. Fantastic opportunity to purchase an apartment ready to go ie fully furnished and that has sun all day, very welcome for those winter days. Viewing highly recommended.