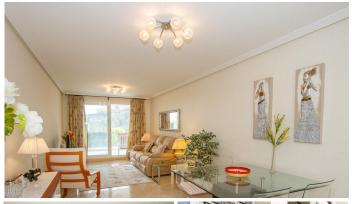

R4432624

La Mairena

REF# R4432624 299.000 €

| BEDS | BATHS | BUILT | TERRACE |
|------|-------|-------|---------|
| 2    | 2     | 95 m² | 30 m²   |

Wonderful corner garden apartment with a south west orientation providing sun throughout the whole day. Renovated by the current owners with a beautiful garden room extension. Wrap round side garden great for children or pets. Very well maintained throughout with quality fittings. Sold fully furnished ready to walk in. Car parking bay and storage room. A great terrace to the rear of the property accessed via the kitchen. Brilliant for those sun down gin and tonics. Free access to the very impressive El Soto de Marbella leisure facilities with it's own nine hole golf course, gym, sauna ,spa, Tennis and Padel tennis courts and two very good boules courts. On site there is a popular restaurant and bar open all year. Fantastic opportunity to purchase an apartment ready to go ie fully furnished and that has sun all day, very welcome for those winter days. Viewing highly recommended.