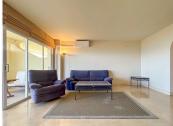

R4431397

Benalmadena Costa

REF# R4431397 998.000 €

| BEDS | BATHS | BUILT  | TERRACE |
|------|-------|--------|---------|
| 3    | 3     | 157 m² | 45 m²   |

We present to you this spectacular duplex penthouse located in Dos Mares, a truly privileged area of Benalmadena harbour. This exclusive property offers breathtaking views of the sea, beach and the Port of Benalmadena. Furthermore, it's location provides quick and convenient access to the beach, as well as to a wide variety of restaurants, shopping centers, and entertainment options. On the main floor, you'll find an elegant entrance hall, a separate fully equipped kitchen looking into the spacious living-dining room that opens onto a large terrace with spectacular open views of the sea and beach. Imagine enjoying your dinner with the sea breeze as your backdrop and open seaviews all the way to Africa. On the same floor you find 2 double bedrooms. The first bedroom comes with an en-suite bathroom and its own sunny terrace with beautiful views over the harbour. The second bedroom has a separate high-quality bathroom in the hallway. Each bedroom comes with built-in wardrobes The upper floor of this duplex penthouse has a spacious master bedroom with en-suite bathroom and another covered terrace with panoramic views over the port and the sea. Additionally, the building has an elevator that takes you direct to this the 4th floor. From this floor you have as well your own private access to the communal rooftop pool. This pool is heated and can be used 365 days a year, 24 hours a day. To complete this exceptional offer, the property comes with a 17m2 storage room and a 22m2 parking space in the communal underground garage, which has security