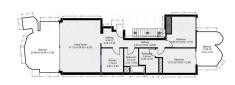

R4431397

Benalmadena Costa

REF# R4431397 998.000 €

| BEDS | BATHS | BUILT  | TERRACE |
|------|-------|--------|---------|
| 3    | 3     | 157 m² | 45 m²   |

We present to you this spectacular duplex penthouse located in Dos Mares, a truly privileged area of Benalmadena harbour. This exclusive property offers breathtaking views of the sea, beach and the Port of Benalmadena. Furthermore, it's location provides quick and convenient access to the beach, as well as to a wide variety of restaurants, shopping centers, and entertainment options. On the main floor, you'll find an elegant entrance hall, a separate fully equipped kitchen looking into the spacious living-dining room that opens onto a large terrace with spectacular open views of the sea and beach. Imagine enjoying your dinner with the sea breeze as your backdrop and open seaviews all the way to Africa. On the same floor you find 2 double bedrooms. The first bedroom comes with an en-suite bathroom and its own sunny terrace with beautiful views over the harbour. The second bedroom has a separate high-quality bathroom in the hallway. Each bedroom comes with built-in wardrobes The upper floor of this duplex penthouse has a spacious master bedroom with en-suite bathroom and another covered terrace with panoramic views over the port and the sea. Additionally, the building has an elevator that takes you direct to this the 4th floor. From this floor you have as well your own private access to the communal rooftop pool. This pool is heated and can be used 365 days a year, 24 hours a day. To complete this exceptional offer, the property comes with a 17m2 storage room and a 22m2 parking space in the communal underground garage, which has security