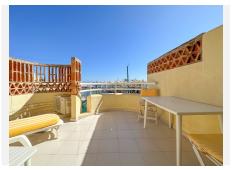

R4431397

Benalmadena Costa

REF# R4431397 998.000 €

| BEDS | BATHS | BUILT  | TERRACE |
|------|-------|--------|---------|
| 3    | 3     | 157 m² | 45 m²   |

We present to you this spectacular duplex penthouse located in Dos Mares, a truly privileged area of Benalmadena harbour. This exclusive property offers breathtaking views of the sea, beach and the Port of Benalmadena. Furthermore, it's location provides quick and convenient access to the beach, as well as to a wide variety of restaurants, shopping centers, and entertainment options. On the main floor, you'll find an elegant entrance hall, a separate fully equipped kitchen looking into the spacious living-dining room that opens onto a large terrace with spectacular open views of the sea and beach. Imagine enjoying your dinner with the sea breeze as your backdrop and open seaviews all the way to Africa. On the same floor you find 2 double bedrooms. The first bedroom comes with an en-suite bathroom and its own sunny terrace with beautiful views over the harbour. The second bedroom has a separate high-quality bathroom in the hallway. Each bedroom comes with built-in wardrobes The upper floor of this duplex penthouse has a spacious master bedroom with en-suite bathroom and another covered terrace with panoramic views over the port and the sea. Additionally, the building has an elevator that takes you direct to this the 4th floor. From this floor you have as well your own private access to the communal rooftop pool. This pool is heated and can be used 365 days a year, 24 hours a day. To complete this exceptional offer, the property comes with a 17m2 storage room and a 22m2 parking space in the communal underground garage, which has security