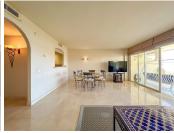

R4431397

Benalmadena Costa

REF# R4431397 998.000 €

| BEDS | BATHS | BUILT  | TERRACE |
|------|-------|--------|---------|
| 3    | 3     | 157 m² | 45 m²   |

We present to you this spectacular duplex penthouse located in Dos Mares, a truly privileged area of Benalmadena harbour. This exclusive property offers breathtaking views of the sea, beach and the Port of Benalmadena. Furthermore, it's location provides quick and convenient access to the beach, as well as to a wide variety of restaurants, shopping centers, and entertainment options. On the main floor, you'll find an elegant entrance hall, a separate fully equipped kitchen looking into the spacious living-dining room that opens onto a large terrace with spectacular open views of the sea and beach. Imagine enjoying your dinner with the sea breeze as your backdrop and open seaviews all the way to Africa. On the same floor you find 2 double bedrooms. The first bedroom comes with an en-suite bathroom and its own sunny terrace with beautiful views over the harbour. The second bedroom has a separate high-quality bathroom in the hallway. Each bedroom comes with built-in wardrobes The upper floor of this duplex penthouse has a spacious master bedroom with en-suite bathroom and another covered terrace with panoramic views over the port and the sea. Additionally, the building has an elevator that takes you direct to this the 4th floor. From this floor you have as well your own private access to the communal rooftop pool. This pool is heated and can be used 365 days a year, 24 hours a day. To complete this exceptional offer, the property comes with a 17m2 storage room and a 22m2 parking space in the communal underground garage, which has security