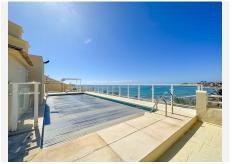

R4431397

Benalmadena Costa

REF# R4431397 998.000 €

| BEDS | BATHS | BUILT  | TERRACE |
|------|-------|--------|---------|
| 3    | 3     | 157 m² | 45 m²   |

We present to you this spectacular duplex penthouse located in Dos Mares, a truly privileged area of Benalmadena harbour. This exclusive property offers breathtaking views of the sea, beach and the Port of Benalmadena. Furthermore, it's location provides quick and convenient access to the beach, as well as to a wide variety of restaurants, shopping centers, and entertainment options. On the main floor, you'll find an elegant entrance hall, a separate fully equipped kitchen looking into the spacious living-dining room that opens onto a large terrace with spectacular open views of the sea and beach. Imagine enjoying your dinner with the sea breeze as your backdrop and open seaviews all the way to Africa. On the same floor you find 2 double bedrooms. The first bedroom comes with an en-suite bathroom and its own sunny terrace with beautiful views over the harbour. The second bedroom has a separate high-quality bathroom in the hallway. Each bedroom comes with built-in wardrobes The upper floor of this duplex penthouse has a spacious master bedroom with en-suite bathroom and another covered terrace with panoramic views over the port and the sea. Additionally, the building has an elevator that takes you direct to this the 4th floor. From this floor you have as well your own private access to the communal rooftop pool. This pool is heated and can be used 365 days a year, 24 hours a day. To complete this exceptional offer, the property comes with a 17m2 storage room and a 22m2 parking space in the communal underground garage, which has security