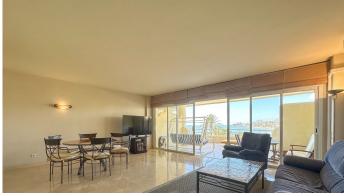

R4431397

Benalmadena Costa

REF# R4431397 998.000 €

| BEDS | BATHS | BUILT  | TERRACE |
|------|-------|--------|---------|
| 3    | 3     | 157 m² | 45 m²   |

We present to you this spectacular duplex penthouse located in Dos Mares, a truly privileged area of Benalmadena harbour. This exclusive property offers breathtaking views of the sea, beach and the Port of Benalmadena. Furthermore, it's location provides quick and convenient access to the beach, as well as to a wide variety of restaurants, shopping centers, and entertainment options. On the main floor, you'll find an elegant entrance hall, a separate fully equipped kitchen looking into the spacious living-dining room that opens onto a large terrace with spectacular open views of the sea and beach. Imagine enjoying your dinner with the sea breeze as your backdrop and open seaviews all the way to Africa. On the same floor you find 2 double bedrooms. The first bedroom comes with an en-suite bathroom and its own sunny terrace with beautiful views over the harbour. The second bedroom has a separate high-quality bathroom in the hallway. Each bedroom comes with built-in wardrobes The upper floor of this duplex penthouse has a spacious master bedroom with en-suite bathroom and another covered terrace with panoramic views over the port and the sea. Additionally, the building has an elevator that takes you direct to this the 4th floor. From this floor you have as well your own private access to the communal rooftop pool. This pool is heated and can be used 365 days a year, 24 hours a day. To complete this exceptional offer, the property comes with a 17m2 storage room and a 22m2 parking space in the communal underground garage, which has security