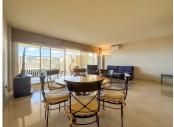

R4431397

Benalmadena Costa

REF# R4431397 998.000 €

| BEDS | BATHS | BUILT  | TERRACE |
|------|-------|--------|---------|
| 3    | 3     | 157 m² | 45 m²   |

We present to you this spectacular duplex penthouse located in Dos Mares, a truly privileged area of Benalmadena harbour. This exclusive property offers breathtaking views of the sea, beach and the Port of Benalmadena. Furthermore, it's location provides quick and convenient access to the beach, as well as to a wide variety of restaurants, shopping centers, and entertainment options. On the main floor, you'll find an elegant entrance hall, a separate fully equipped kitchen looking into the spacious living-dining room that opens onto a large terrace with spectacular open views of the sea and beach. Imagine enjoying your dinner with the sea breeze as your backdrop and open seaviews all the way to Africa. On the same floor you find 2 double bedrooms. The first bedroom comes with an en-suite bathroom and its own sunny terrace with beautiful views over the harbour. The second bedroom has a separate high-quality bathroom in the hallway. Each bedroom comes with built-in wardrobes The upper floor of this duplex penthouse has a spacious master bedroom with en-suite bathroom and another covered terrace with panoramic views over the port and the sea. Additionally, the building has an elevator that takes you direct to this the 4th floor. From this floor you have as well your own private access to the communal rooftop pool. This pool is heated and can be used 365 days a year, 24 hours a day. To complete this exceptional offer, the property comes with a 17m2 storage room and a 22m2 parking space in the communal underground garage, which has security