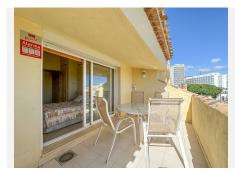

R4431397

Benalmadena Costa

REF# R4431397 998.000 €

| BEDS | BATHS | BUILT  | TERRACE |
|------|-------|--------|---------|
| 3    | 3     | 157 m² | 45 m²   |

We present to you this spectacular duplex penthouse located in Dos Mares, a truly privileged area of Benalmadena harbour. This exclusive property offers breathtaking views of the sea, beach and the Port of Benalmadena. Furthermore, it's location provides quick and convenient access to the beach, as well as to a wide variety of restaurants, shopping centers, and entertainment options. On the main floor, you'll find an elegant entrance hall, a separate fully equipped kitchen looking into the spacious living-dining room that opens onto a large terrace with spectacular open views of the sea and beach. Imagine enjoying your dinner with the sea breeze as your backdrop and open seaviews all the way to Africa. On the same floor you find 2 double bedrooms. The first bedroom comes with an en-suite bathroom and its own sunny terrace with beautiful views over the harbour. The second bedroom has a separate high-quality bathroom in the hallway. Each bedroom comes with built-in wardrobes The upper floor of this duplex penthouse has a spacious master bedroom with en-suite bathroom and another covered terrace with panoramic views over the port and the sea. Additionally, the building has an elevator that takes you direct to this the 4th floor. From this floor you have as well your own private access to the communal rooftop pool. This pool is heated and can be used 365 days a year, 24 hours a day. To complete this exceptional offer, the property comes with a 17m2 storage room and a 22m2 parking space in the communal underground garage, which has security