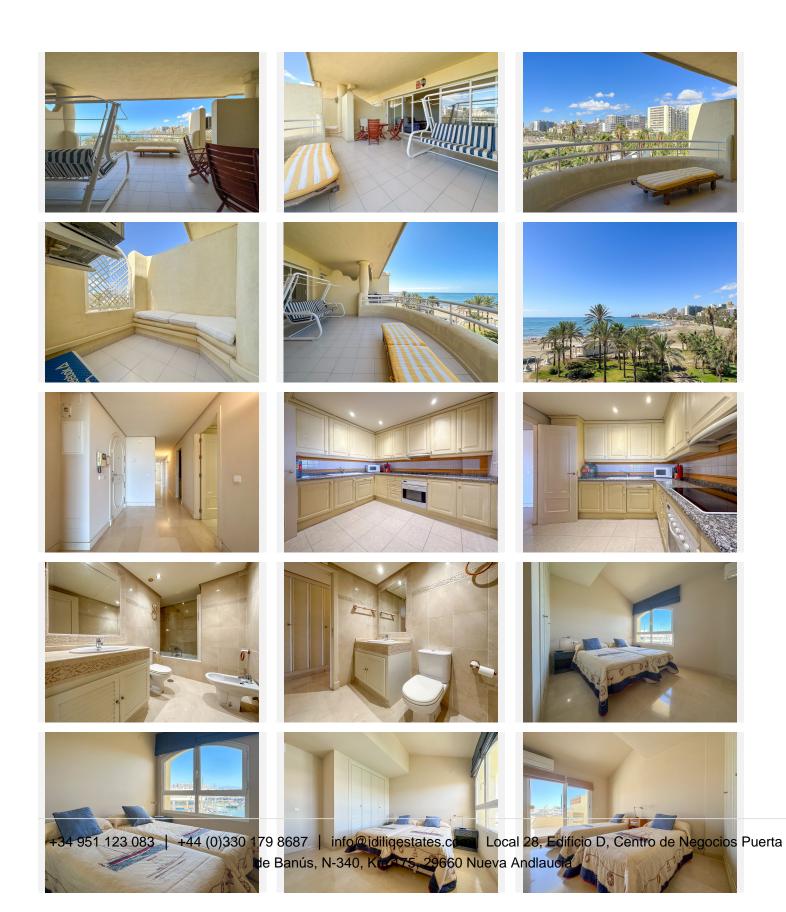

R4431397

Benalmadena Costa

REF# R4431397 998.000 €

| BEDS | BATHS | BUILT  | TERRACE |
|------|-------|--------|---------|
| 3    | 3     | 157 m² | 45 m²   |

We present to you this spectacular duplex penthouse located in Dos Mares, a truly privileged area of Benalmadena harbour. This exclusive property offers breathtaking views of the sea, beach and the Port of Benalmadena. Furthermore, it's location provides quick and convenient access to the beach, as well as to a wide variety of restaurants, shopping centers, and entertainment options. On the main floor, you'll find an elegant entrance hall, a separate fully equipped kitchen looking into the spacious living-dining room that opens onto a large terrace with spectacular open views of the sea and beach. Imagine enjoying your dinner with the sea breeze as your backdrop and open seaviews all the way to Africa. On the same floor you find 2 double bedrooms. The first bedroom comes with an en-suite bathroom and its own sunny terrace with beautiful views over the harbour. The second bedroom has a separate high-quality bathroom in the hallway. Each bedroom comes with built-in wardrobes The upper floor of this duplex penthouse has a spacious master bedroom with en-suite bathroom and another covered terrace with panoramic views over the port and the sea. Additionally, the building has an elevator that takes you direct to this the 4th floor. From this floor you have as well your own private access to the communal rooftop pool. This pool is heated and can be used 365 days a year, 24 hours a day. To complete this exceptional offer, the property comes with a 17m2 storage room and a 22m2 parking space in the communal underground garage, which has security