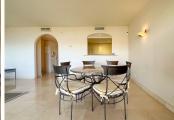

R4431397

Benalmadena Costa

REF# R4431397 998.000 €

| BEDS | BATHS | BUILT  | TERRACE |
|------|-------|--------|---------|
| 3    | 3     | 157 m² | 45 m²   |

We present to you this spectacular duplex penthouse located in Dos Mares, a truly privileged area of Benalmadena harbour. This exclusive property offers breathtaking views of the sea, beach and the Port of Benalmadena. Furthermore, it's location provides quick and convenient access to the beach, as well as to a wide variety of restaurants, shopping centers, and entertainment options. On the main floor, you'll find an elegant entrance hall, a separate fully equipped kitchen looking into the spacious living-dining room that opens onto a large terrace with spectacular open views of the sea and beach. Imagine enjoying your dinner with the sea breeze as your backdrop and open seaviews all the way to Africa. On the same floor you find 2 double bedrooms. The first bedroom comes with an en-suite bathroom and its own sunny terrace with beautiful views over the harbour. The second bedroom has a separate high-quality bathroom in the hallway. Each bedroom comes with built-in wardrobes The upper floor of this duplex penthouse has a spacious master bedroom with en-suite bathroom and another covered terrace with panoramic views over the port and the sea. Additionally, the building has an elevator that takes you direct to this the 4th floor. From this floor you have as well your own private access to the communal rooftop pool. This pool is heated and can be used 365 days a year, 24 hours a day. To complete this exceptional offer, the property comes with a 17m2 storage room and a 22m2 parking space in the communal underground garage, which has security