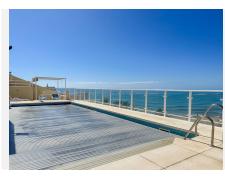

R4431397

Benalmadena Costa

REF# R4431397 998.000 €

| BEDS | BATHS | BUILT  | TERRACE |
|------|-------|--------|---------|
| 3    | 3     | 157 m² | 45 m²   |

We present to you this spectacular duplex penthouse located in Dos Mares, a truly privileged area of Benalmadena harbour. This exclusive property offers breathtaking views of the sea, beach and the Port of Benalmadena. Furthermore, it's location provides quick and convenient access to the beach, as well as to a wide variety of restaurants, shopping centers, and entertainment options. On the main floor, you'll find an elegant entrance hall, a separate fully equipped kitchen looking into the spacious living-dining room that opens onto a large terrace with spectacular open views of the sea and beach. Imagine enjoying your dinner with the sea breeze as your backdrop and open seaviews all the way to Africa. On the same floor you find 2 double bedrooms. The first bedroom comes with an en-suite bathroom and its own sunny terrace with beautiful views over the harbour. The second bedroom has a separate high-quality bathroom in the hallway. Each bedroom comes with built-in wardrobes The upper floor of this duplex penthouse has a spacious master bedroom with en-suite bathroom and another covered terrace with panoramic views over the port and the sea. Additionally, the building has an elevator that takes you direct to this the 4th floor. From this floor you have as well your own private access to the communal rooftop pool. This pool is heated and can be used 365 days a year, 24 hours a day. To complete this exceptional offer, the property comes with a 17m2 storage room and a 22m2 parking space in the communal underground garage, which has security