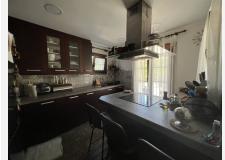

R4424371

Nagüeles

REF# R4424371 670.000 €

| BEDS | BATHS | BUILT  | TERRACE |
|------|-------|--------|---------|
| 3    | 3     | 147 m² | 58 m²   |

Fantastic townhouse in Urb Monte Piedra, completely renovated to a very high standard that include new electrics, plumbing, windows, doors etc. It is also luxuriously furnished. This Andalusian-style semi-detached house located in the Monte Piedra urbanization is spread over 3 floors. Through the front door you come into a hallway with wc on the left and fully fitted kitchen on the right. You go through to a spacious dinning/living room with an open or closed fire place that is thoughtfully designed to heat the whole house. From here you access the garden which has been partly enclosed with glass curtains for witer use. From the garden you have direct access to the comunal gardens and swimming pools. On the top floor you can find a large bedroom with its own bathroom and a terrace with sea views, on the second floor there are two bedrooms, both bright and spacious with en-suite bathrooms, one witha fantastic terrace, the other with a juliet balcony. There is also a very large basment room that is currently used as a gym and laundry room. The property is perfectly located, a short walk to bars and restaurants, 20 minutes walk to the beach, 30 minutes to Malaga airport...... This property really is a must see