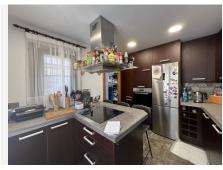

R4424371

Nagüeles

REF# R4424371 670.000 €

| BEDS | BATHS | BUILT  | TERRACE |
|------|-------|--------|---------|
| 3    | 3     | 147 m² | 58 m²   |

Fantastic townhouse in Urb Monte Piedra, completely renovated to a very high standard that include new electrics, plumbing, windows, doors etc. It is also luxuriously furnished. This Andalusian-style semi-detached house located in the Monte Piedra urbanization is spread over 3 floors. Through the front door you come into a hallway with wc on the left and fully fitted kitchen on the right. You go through to a spacious dinning/living room with an open or closed fire place that is thoughtfully designed to heat the whole house. From here you access the garden which has been partly enclosed with glass curtains for witer use. From the garden you have direct access to the comunal gardens and swimming pools. On the top floor you can find a large bedroom with its own bathroom and a terrace with sea views, on the second floor there are two bedrooms, both bright and spacious with en-suite bathrooms, one witha fantastic terrace, the other with a juliet balcony. There is also a very large basment room that is currently used as a gym and laundry room. The property is perfectly located, a short walk to bars and restaurants, 20 minutes walk to the beach, 30 minutes to Malaga airport...... This property really is a must see