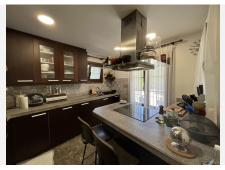

R4424371

Nagüeles

REF# R4424371 670.000 €

| BEDS | BATHS | BUILT  | TERRACE |
|------|-------|--------|---------|
| 3    | 3     | 147 m² | 58 m²   |

Fantastic townhouse in Urb Monte Piedra, completely renovated to a very high standard that include new electrics, plumbing, windows, doors etc. It is also luxuriously furnished. This Andalusian-style semi-detached house located in the Monte Piedra urbanization is spread over 3 floors. Through the front door you come into a hallway with wc on the left and fully fitted kitchen on the right. You go through to a spacious dinning/living room with an open or closed fire place that is thoughtfully designed to heat the whole house. From here you access the garden which has been partly enclosed with glass curtains for witer use. From the garden you have direct access to the comunal gardens and swimming pools. On the top floor you can find a large bedroom with its own bathroom and a terrace with sea views, on the second floor there are two bedrooms, both bright and spacious with en-suite bathrooms, one witha fantastic terrace, the other with a juliet balcony. There is also a very large basment room that is currently used as a gym and laundry room. The property is perfectly located, a short walk to bars and restaurants, 20 minutes walk to the beach, 30 minutes to Malaga airport...... This property really is a must see