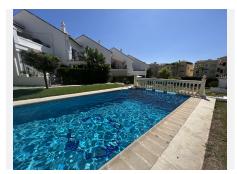

R4424371

Nagüeles

REF# R4424371 670.000 €

| BEDS | BATHS | BUILT  | TERRACE |
|------|-------|--------|---------|
| 3    | 3     | 147 m² | 58 m²   |

Fantastic townhouse in Urb Monte Piedra, completely renovated to a very high standard that include new electrics, plumbing, windows, doors etc. It is also luxuriously furnished. This Andalusian-style semi-detached house located in the Monte Piedra urbanization is spread over 3 floors. Through the front door you come into a hallway with wc on the left and fully fitted kitchen on the right. You go through to a spacious dinning/living room with an open or closed fire place that is thoughtfully designed to heat the whole house. From here you access the garden which has been partly enclosed with glass curtains for witer use. From the garden you have direct access to the comunal gardens and swimming pools. On the top floor you can find a large bedroom with its own bathroom and a terrace with sea views, on the second floor there are two bedrooms, both bright and spacious with en-suite bathrooms, one witha fantastic terrace, the other with a juliet balcony. There is also a very large basment room that is currently used as a gym and laundry room. The property is perfectly located, a short walk to bars and restaurants, 20 minutes walk to the beach, 30 minutes to Malaga airport...... This property really is a must see