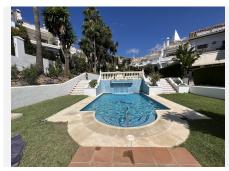

R4424371

Nagüeles

REF# R4424371 670.000 €

| BEDS | BATHS | BUILT  | TERRACE |
|------|-------|--------|---------|
| 3    | 3     | 147 m² | 58 m²   |

Fantastic townhouse in Urb Monte Piedra, completely renovated to a very high standard that include new electrics, plumbing, windows, doors etc. It is also luxuriously furnished. This Andalusian-style semi-detached house located in the Monte Piedra urbanization is spread over 3 floors. Through the front door you come into a hallway with wc on the left and fully fitted kitchen on the right. You go through to a spacious dinning/living room with an open or closed fire place that is thoughtfully designed to heat the whole house. From here you access the garden which has been partly enclosed with glass curtains for witer use. From the garden you have direct access to the comunal gardens and swimming pools. On the top floor you can find a large bedroom with its own bathroom and a terrace with sea views, on the second floor there are two bedrooms, both bright and spacious with en-suite bathrooms, one witha fantastic terrace, the other with a juliet balcony. There is also a very large basment room that is currently used as a gym and laundry room. The property is perfectly located, a short walk to bars and restaurants, 20 minutes walk to the beach, 30 minutes to Malaga airport...... This property really is a must see