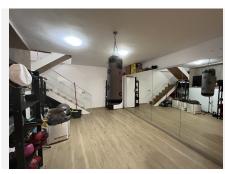

R4424371

Nagüeles

REF# R4424371 670.000 €

| BEDS | BATHS | BUILT  | TERRACE |
|------|-------|--------|---------|
| 3    | 3     | 147 m² | 58 m²   |

Fantastic townhouse in Urb Monte Piedra, completely renovated to a very high standard that include new electrics, plumbing, windows, doors etc. It is also luxuriously furnished. This Andalusian-style semi-detached house located in the Monte Piedra urbanization is spread over 3 floors. Through the front door you come into a hallway with wc on the left and fully fitted kitchen on the right. You go through to a spacious dinning/living room with an open or closed fire place that is thoughtfully designed to heat the whole house. From here you access the garden which has been partly enclosed with glass curtains for witer use. From the garden you have direct access to the comunal gardens and swimming pools. On the top floor you can find a large bedroom with its own bathroom and a terrace with sea views, on the second floor there are two bedrooms, both bright and spacious with en-suite bathrooms, one witha fantastic terrace, the other with a juliet balcony. There is also a very large basment room that is currently used as a gym and laundry room. The property is perfectly located, a short walk to bars and restaurants, 20 minutes walk to the beach, 30 minutes to Malaga airport...... This property really is a must see