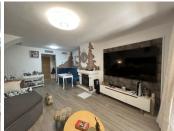

R4424371

Nagüeles

REF# R4424371 670.000 €

| BEDS | BATHS | BUILT  | TERRACE |
|------|-------|--------|---------|
| 3    | 3     | 147 m² | 58 m²   |

Fantastic townhouse in Urb Monte Piedra, completely renovated to a very high standard that include new electrics, plumbing, windows, doors etc. It is also luxuriously furnished. This Andalusian-style semi-detached house located in the Monte Piedra urbanization is spread over 3 floors. Through the front door you come into a hallway with wc on the left and fully fitted kitchen on the right. You go through to a spacious dinning/living room with an open or closed fire place that is thoughtfully designed to heat the whole house. From here you access the garden which has been partly enclosed with glass curtains for witer use. From the garden you have direct access to the comunal gardens and swimming pools. On the top floor you can find a large bedroom with its own bathroom and a terrace with sea views, on the second floor there are two bedrooms, both bright and spacious with en-suite bathrooms, one witha fantastic terrace, the other with a juliet balcony. There is also a very large basment room that is currently used as a gym and laundry room. The property is perfectly located, a short walk to bars and restaurants, 20 minutes walk to the beach, 30 minutes to Malaga airport...... This property really is a must see