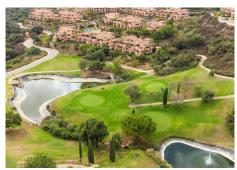

## La Mairena

REF# R4423555 315.000 €

| BEDS | BATHS | BUILT | TERRACE |
|------|-------|-------|---------|
| 2    | 2     | 98 m² | 30 m²   |

This is a wonderful opportunity to purchase what is a rarely available two bedroom penthouse. Priviledged position on site. Built on the very exclusive El Soto de Marbella urbanisation.Front line ie no buildings in front. Presented in a show- home condition Panoramic views to sea and mountains and overlooking the immaculate community landscaped gardens and private golf course. Free use of the superb El Soto de Marbella leisure facilities with it's own nine hole golf course, large gym, sauna, spa, steam room, padel tennis, tennis and two professional boules courts. In addition there is also a very popular on site restaurant which is a great meeting place for both food and drink. Underground, secure allocated car parking space with good sized storeroom. Superfast fibre optic wi-fi installed. This is a must see property with viewing highly recommended.