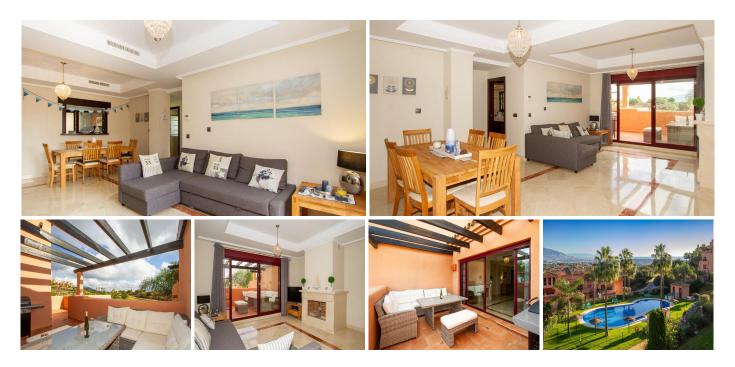

## La Mairena

REF# R4423555 315.000 €

| BEDS | BATHS | BUILT | TERRACE |
|------|-------|-------|---------|
| 2    | 2     | 98 m² | 30 m²   |

This is a wonderful opportunity to purchase what is a rarely available two bedroom penthouse. Priviledged position on site. Built on the very exclusive El Soto de Marbella urbanisation.Front line ie no buildings in front. Presented in a show- home condition Panoramic views to sea and mountains and overlooking the immaculate community landscaped gardens and private golf course. Free use of the superb El Soto de Marbella leisure facilities with it's own nine hole golf course, large gym, sauna, spa, steam room, padel tennis, tennis and two professional boules courts. In addition there is also a very popular on site restaurant which is a great meeting place for both food and drink. Underground, secure allocated car parking space with good sized storeroom. Superfast fibre optic wi-fi installed. This is a must see property with viewing highly recommended.