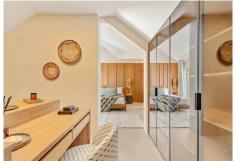

The upper floor houses the master bedroom, a true sanctuary, with high ceilings, two bathrooms (for him and her), a large dressing area, a sauna, and a private terrace to enjoy the views and tranquillity.

## IDILIQ ESTATES

The apartment is equipped with numerous luxury amenities, including two electric fireplaces, underfloor heating, a state-of-the-art Bang & Olufsen sound system, and custom-made closets. Sold fully and tastefully furnished. An underground parking space and a storage room complement the property and a private lift takes you straight into the apartment. The community offers courtesy parking for friends and guests.