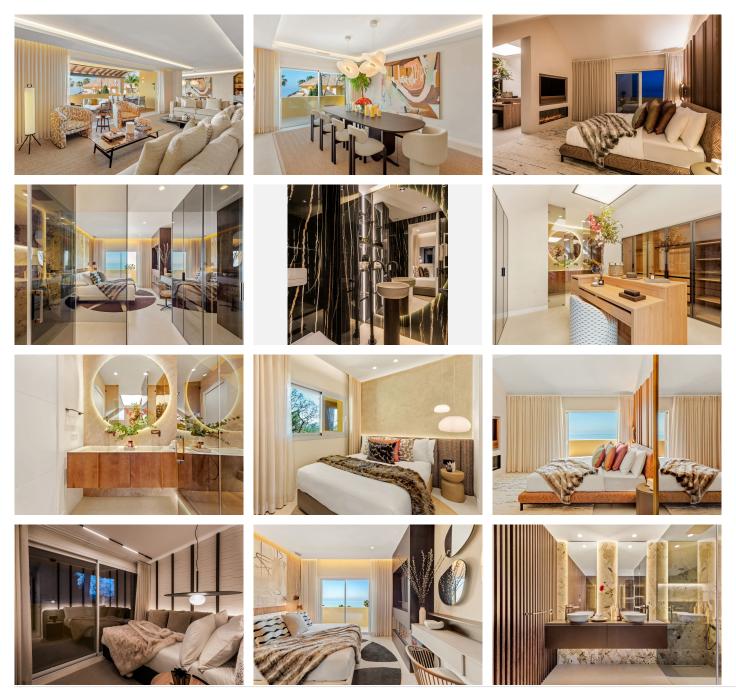

This 4-bedroom, 5-bathroom penthouse has been completely renovated with top-quality materials. With over 200 square meters of living space and an additional 56 square meters of terrace, the open-plan design seamlessly connects the dining and living areas with the terrace, as well as a contemporary kitchen with exclusive furniture. The property is directly accessible by elevator. The main floor features three bedrooms with en-suite bathrooms, a dream kitchen equipped with German brand appliances, and a secondary service kitchen.

The upper floor houses the master bedroom, a true sanctuary, with high ceilings, two bathrooms (for him and her), a large dressing area, a sauna, and a private terrace to enjoy the views and tranquillity.

## IDILIQ ESTATES

The apartment is equipped with numerous luxury amenities, including two electric fireplaces, underfloor heating, a state-of-the-art Bang & Olufsen sound system, and custom-made closets. Sold fully and tastefully furnished. An underground parking space and a storage room complement the property and a private lift takes you straight into the apartment. The community offers courtesy parking for friends and guests.