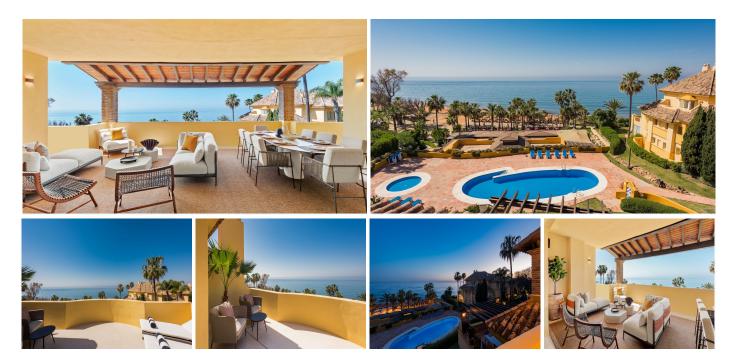

This penthouse is the finest in Marbella East. This exceptional and unique duplex combines luxury, quality, and good taste, all with stunning panoramic views of the sea, the bay, and Africa, on one of Marbella's most exquisite beaches.

This 4-bedroom, 5-bathroom penthouse has been completely renovated with top-quality materials. With over 200 square meters of living space and an additional 56 square meters of terrace, the open-plan design seamlessly connects the dining and living areas with the terrace, as well as a contemporary kitchen with exclusive furniture. The property is directly accessible by elevator. The main floor features three bedrooms with en-suite bathrooms, a dream kitchen equipped with German brand appliances, and a secondary service kitchen.

The Río Real Playa community features two communal pools, one of which is heated, and well-kept garden areas. There is direct access to the beach from the urbanization, allowing for a pleasant walk to the city.