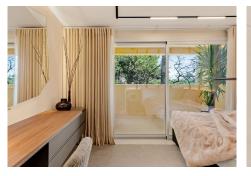

The upper floor houses the master bedroom, a true sanctuary, with high ceilings, two bathrooms (for him and her), a large dressing area, a sauna, and a private terrace to enjoy the views and tranquillity.

## IDILIQ ESTATES

The apartment is equipped with numerous luxury amenities, including two electric fireplaces, underfloor heating, a state-of-the-art Bang & Olufsen sound system, and custom-made closets. Sold fully and tastefully furnished. An underground parking space and a storage room complement the property and a private lift takes you straight into the apartment. The community offers courtesy parking for friends and guests.