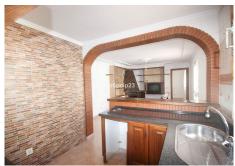

R4422358

Manilva

REF# R4422358 235.000 €

| BEDS | BATHS | BUILT  | TERRACE |
|------|-------|--------|---------|
| 4    | 2     | 142 m² | 40 m²   |

This spacious townhouse located in the charming village of Manilva offers an exceptional opportunity. Situated near the center and the picturesque Santa Ana church, this property consists of TWO separate 2-bedroom homes. The ground floor features a patio with a laundry room, storage room, and a lavatory. On the first floor, you'll find a cosy fireplace, an open kitchen and a small balcony. A spiral staircase leads to the third floor, where a small hall provides access to a large solarium and a covered area with a barbecue – perfect for enjoying the Mediterranean climate and panoramic urban views. The upstairs was renovated just a few years ago, ensuring a comfortable living experience. This versatile property can be remodeled into a single, spacious home or retained as two separate units, making it an ideal investment for rental income. Located in a village setting close to schools and with easy access to transportation, this property presents endless potential. Key Details: Townhouse in Manilva, Costa del Sol. 4 Bedrooms, 2 Bathrooms. Built Area: 142 m². Terrace: 40 m². Orientation: South East. Condition: Renovation Required. Views: Panoramic, Urban. Features: Near Transport, Private Terrace, Utility Room, Barbecue, Near Church. Furniture: Not Furnished. Kitchen: Partially Fitted. Parking: Street. Utilities: Electricity, Drinkable Water. Category: Investment, Resale. Don't miss the opportunity to explore this remarkable property - it's definitely worth a visit! Townhouse, Manilva, Costa del Sol. 4 Bedrooms, 2 Bathrooms, Built 142 m², Terrace 40 m². Setting: