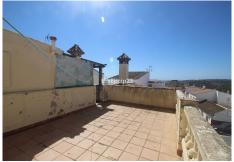

R4422358

Manilva

REF# R4422358 235.000 €

| BEDS | BATHS | BUILT  | TERRACE |
|------|-------|--------|---------|
| 4    | 2     | 142 m² | 40 m²   |

This spacious townhouse located in the charming village of Manilva offers an exceptional opportunity. Situated near the center and the picturesque Santa Ana church, this property consists of TWO separate 2-bedroom homes. The ground floor features a patio with a laundry room, storage room, and a lavatory. On the first floor, you'll find a cosy fireplace, an open kitchen and a small balcony. A spiral staircase leads to the third floor, where a small hall provides access to a large solarium and a covered area with a barbecue – perfect for enjoying the Mediterranean climate and panoramic urban views. The upstairs was renovated just a few years ago, ensuring a comfortable living experience. This versatile property can be remodeled into a single, spacious home or retained as two separate units, making it an ideal investment for rental income. Located in a village setting close to schools and with easy access to transportation, this property presents endless potential. Key Details: Townhouse in Manilva, Costa del Sol. 4 Bedrooms, 2 Bathrooms. Built Area: 142 m². Terrace: 40 m². Orientation: South East. Condition: Renovation Required. Views: Panoramic, Urban. Features: Near Transport, Private Terrace, Utility Room, Barbecue, Near Church. Furniture: Not Furnished. Kitchen: Partially Fitted. Parking: Street. Utilities: Electricity, Drinkable Water. Category: Investment, Resale. Don't miss the opportunity to explore this remarkable property - it's definitely worth a visit! Townhouse, Manilva, Costa del Sol. 4 Bedrooms, 2 Bathrooms, Built 142 m², Terrace 40 m². Setting: