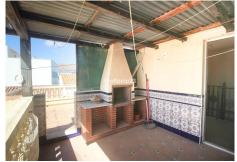

R4422358

Manilva

REF# R4422358 235.000 €

| BEDS | BATHS | BUILT  | TERRACE |
|------|-------|--------|---------|
| 4    | 2     | 142 m² | 40 m²   |

This spacious townhouse located in the charming village of Manilva offers an exceptional opportunity. Situated near the center and the picturesque Santa Ana church, this property consists of TWO separate 2-bedroom homes. The ground floor features a patio with a laundry room, storage room, and a lavatory. On the first floor, you'll find a cosy fireplace, an open kitchen and a small balcony. A spiral staircase leads to the third floor, where a small hall provides access to a large solarium and a covered area with a barbecue – perfect for enjoying the Mediterranean climate and panoramic urban views. The upstairs was renovated just a few years ago, ensuring a comfortable living experience. This versatile property can be remodeled into a single, spacious home or retained as two separate units, making it an ideal investment for rental income. Located in a village setting close to schools and with easy access to transportation, this property presents endless potential. Key Details: Townhouse in Manilva, Costa del Sol. 4 Bedrooms, 2 Bathrooms. Built Area: 142 m². Terrace: 40 m². Orientation: South East. Condition: Renovation Required. Views: Panoramic, Urban. Features: Near Transport, Private Terrace, Utility Room, Barbecue, Near Church. Furniture: Not Furnished. Kitchen: Partially Fitted. Parking: Street. Utilities: Electricity, Drinkable Water. Category: Investment, Resale. Don't miss the opportunity to explore this remarkable property - it's definitely worth a visit! Townhouse, Manilva, Costa del Sol. 4 Bedrooms, 2 Bathrooms, Built 142 m², Terrace 40 m². Setting: