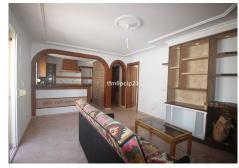

R4422358

Manilva

REF# R4422358 235.000 €

| BEDS | BATHS | BUILT  | TERRACE |
|------|-------|--------|---------|
| 4    | 2     | 142 m² | 40 m²   |

This spacious townhouse located in the charming village of Manilva offers an exceptional opportunity. Situated near the center and the picturesque Santa Ana church, this property consists of TWO separate 2-bedroom homes. The ground floor features a patio with a laundry room, storage room, and a lavatory. On the first floor, you'll find a cosy fireplace, an open kitchen and a small balcony. A spiral staircase leads to the third floor, where a small hall provides access to a large solarium and a covered area with a barbecue – perfect for enjoying the Mediterranean climate and panoramic urban views. The upstairs was renovated just a few years ago, ensuring a comfortable living experience. This versatile property can be remodeled into a single, spacious home or retained as two separate units, making it an ideal investment for rental income. Located in a village setting close to schools and with easy access to transportation, this property presents endless potential. Key Details: Townhouse in Manilva, Costa del Sol. 4 Bedrooms, 2 Bathrooms. Built Area: 142 m². Terrace: 40 m². Orientation: South East. Condition: Renovation Required. Views: Panoramic, Urban. Features: Near Transport, Private Terrace, Utility Room, Barbecue, Near Church. Furniture: Not Furnished. Kitchen: Partially Fitted. Parking: Street. Utilities: Electricity, Drinkable Water. Category: Investment, Resale. Don't miss the opportunity to explore this remarkable property - it's definitely worth a visit! Townhouse, Manilva, Costa del Sol. 4 Bedrooms, 2 Bathrooms, Built 142 m², Terrace 40 m². Setting: