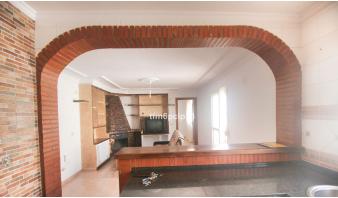

R4422358

Manilva

REF# R4422358 235.000 €

| BEDS | BATHS | BUILT  | TERRACE |
|------|-------|--------|---------|
| 4    | 2     | 142 m² | 40 m²   |

This spacious townhouse located in the charming village of Manilva offers an exceptional opportunity. Situated near the center and the picturesque Santa Ana church, this property consists of TWO separate 2-bedroom homes. The ground floor features a patio with a laundry room, storage room, and a lavatory. On the first floor, you'll find a cosy fireplace, an open kitchen and a small balcony. A spiral staircase leads to the third floor, where a small hall provides access to a large solarium and a covered area with a barbecue – perfect for enjoying the Mediterranean climate and panoramic urban views. The upstairs was renovated just a few years ago, ensuring a comfortable living experience. This versatile property can be remodeled into a single, spacious home or retained as two separate units, making it an ideal investment for rental income. Located in a village setting close to schools and with easy access to transportation, this property presents endless potential. Key Details: Townhouse in Manilva, Costa del Sol. 4 Bedrooms, 2 Bathrooms. Built Area: 142 m². Terrace: 40 m². Orientation: South East. Condition: Renovation Required. Views: Panoramic, Urban. Features: Near Transport, Private Terrace, Utility Room, Barbecue, Near Church. Furniture: Not Furnished. Kitchen: Partially Fitted. Parking: Street. Utilities: Electricity, Drinkable Water. Category: Investment, Resale. Don't miss the opportunity to explore this remarkable property - it's definitely worth a visit! Townhouse, Manilva, Costa del Sol. 4 Bedrooms, 2 Bathrooms, Built 142 m², Terrace 40 m². Setting: