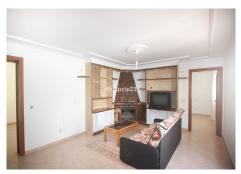

R4422358

Manilva

REF# R4422358 235.000 €

| BEDS | BATHS | BUILT  | TERRACE |
|------|-------|--------|---------|
| 4    | 2     | 142 m² | 40 m²   |

This spacious townhouse located in the charming village of Manilva offers an exceptional opportunity. Situated near the center and the picturesque Santa Ana church, this property consists of TWO separate 2-bedroom homes. The ground floor features a patio with a laundry room, storage room, and a lavatory. On the first floor, you'll find a cosy fireplace, an open kitchen and a small balcony. A spiral staircase leads to the third floor, where a small hall provides access to a large solarium and a covered area with a barbecue – perfect for enjoying the Mediterranean climate and panoramic urban views. The upstairs was renovated just a few years ago, ensuring a comfortable living experience. This versatile property can be remodeled into a single, spacious home or retained as two separate units, making it an ideal investment for rental income. Located in a village setting close to schools and with easy access to transportation, this property presents endless potential. Key Details: Townhouse in Manilva, Costa del Sol. 4 Bedrooms, 2 Bathrooms. Built Area: 142 m². Terrace: 40 m². Orientation: South East. Condition: Renovation Required. Views: Panoramic, Urban. Features: Near Transport, Private Terrace, Utility Room, Barbecue, Near Church. Furniture: Not Furnished. Kitchen: Partially Fitted. Parking: Street. Utilities: Electricity, Drinkable Water. Category: Investment, Resale. Don't miss the opportunity to explore this remarkable property - it's definitely worth a visit! Townhouse, Manilva, Costa del Sol. 4 Bedrooms, 2 Bathrooms, Built 142 m², Terrace 40 m². Setting: