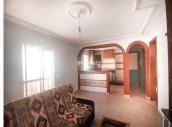

R4422358

Manilva

REF# R4422358 235.000 €

| BEDS | BATHS | BUILT  | TERRACE |
|------|-------|--------|---------|
| 4    | 2     | 142 m² | 40 m²   |

This spacious townhouse located in the charming village of Manilva offers an exceptional opportunity. Situated near the center and the picturesque Santa Ana church, this property consists of TWO separate 2-bedroom homes. The ground floor features a patio with a laundry room, storage room, and a lavatory. On the first floor, you'll find a cosy fireplace, an open kitchen and a small balcony. A spiral staircase leads to the third floor, where a small hall provides access to a large solarium and a covered area with a barbecue – perfect for enjoying the Mediterranean climate and panoramic urban views. The upstairs was renovated just a few years ago, ensuring a comfortable living experience. This versatile property can be remodeled into a single, spacious home or retained as two separate units, making it an ideal investment for rental income. Located in a village setting close to schools and with easy access to transportation, this property presents endless potential. Key Details: Townhouse in Manilva, Costa del Sol. 4 Bedrooms, 2 Bathrooms. Built Area: 142 m². Terrace: 40 m². Orientation: South East. Condition: Renovation Required. Views: Panoramic, Urban. Features: Near Transport, Private Terrace, Utility Room, Barbecue, Near Church. Furniture: Not Furnished. Kitchen: Partially Fitted. Parking: Street. Utilities: Electricity, Drinkable Water. Category: Investment, Resale. Don't miss the opportunity to explore this remarkable property - it's definitely worth a visit! Townhouse, Manilva, Costa del Sol. 4 Bedrooms, 2 Bathrooms, Built 142 m², Terrace 40 m². Setting: