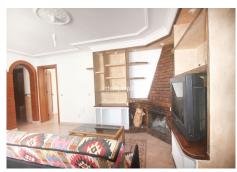

R4422358

Manilva

REF# R4422358 235.000 €

| BEDS | BATHS | BUILT  | TERRACE |
|------|-------|--------|---------|
| 4    | 2     | 142 m² | 40 m²   |

This spacious townhouse located in the charming village of Manilva offers an exceptional opportunity. Situated near the center and the picturesque Santa Ana church, this property consists of TWO separate 2-bedroom homes. The ground floor features a patio with a laundry room, storage room, and a lavatory. On the first floor, you'll find a cosy fireplace, an open kitchen and a small balcony. A spiral staircase leads to the third floor, where a small hall provides access to a large solarium and a covered area with a barbecue – perfect for enjoying the Mediterranean climate and panoramic urban views. The upstairs was renovated just a few years ago, ensuring a comfortable living experience. This versatile property can be remodeled into a single, spacious home or retained as two separate units, making it an ideal investment for rental income. Located in a village setting close to schools and with easy access to transportation, this property presents endless potential. Key Details: Townhouse in Manilva, Costa del Sol. 4 Bedrooms, 2 Bathrooms. Built Area: 142 m². Terrace: 40 m². Orientation: South East. Condition: Renovation Required. Views: Panoramic, Urban. Features: Near Transport, Private Terrace, Utility Room, Barbecue, Near Church. Furniture: Not Furnished. Kitchen: Partially Fitted. Parking: Street. Utilities: Electricity, Drinkable Water. Category: Investment, Resale. Don't miss the opportunity to explore this remarkable property - it's definitely worth a visit! Townhouse, Manilva, Costa del Sol. 4 Bedrooms, 2 Bathrooms, Built 142 m², Terrace 40 m². Setting: