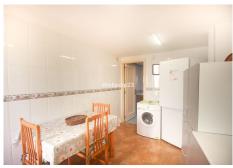

R4422358

Manilva

REF# R4422358 235.000 €

| BEDS | BATHS | BUILT  | TERRACE |
|------|-------|--------|---------|
| 4    | 2     | 142 m² | 40 m²   |

This spacious townhouse located in the charming village of Manilva offers an exceptional opportunity. Situated near the center and the picturesque Santa Ana church, this property consists of TWO separate 2-bedroom homes. The ground floor features a patio with a laundry room, storage room, and a lavatory. On the first floor, you'll find a cosy fireplace, an open kitchen and a small balcony. A spiral staircase leads to the third floor, where a small hall provides access to a large solarium and a covered area with a barbecue – perfect for enjoying the Mediterranean climate and panoramic urban views. The upstairs was renovated just a few years ago, ensuring a comfortable living experience. This versatile property can be remodeled into a single, spacious home or retained as two separate units, making it an ideal investment for rental income. Located in a village setting close to schools and with easy access to transportation, this property presents endless potential. Key Details: Townhouse in Manilva, Costa del Sol. 4 Bedrooms, 2 Bathrooms. Built Area: 142 m². Terrace: 40 m². Orientation: South East. Condition: Renovation Required. Views: Panoramic, Urban. Features: Near Transport, Private Terrace, Utility Room, Barbecue, Near Church. Furniture: Not Furnished. Kitchen: Partially Fitted. Parking: Street. Utilities: Electricity, Drinkable Water. Category: Investment, Resale. Don't miss the opportunity to explore this remarkable property - it's definitely worth a visit! Townhouse, Manilva, Costa del Sol. 4 Bedrooms, 2 Bathrooms, Built 142 m², Terrace 40 m². Setting: