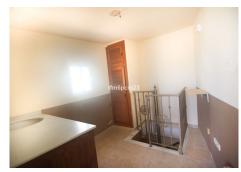

R4422358

Manilva

REF# R4422358 235.000 €

| BEDS | BATHS | BUILT  | TERRACE |
|------|-------|--------|---------|
| 4    | 2     | 142 m² | 40 m²   |

This spacious townhouse located in the charming village of Manilva offers an exceptional opportunity. Situated near the center and the picturesque Santa Ana church, this property consists of TWO separate 2-bedroom homes. The ground floor features a patio with a laundry room, storage room, and a lavatory. On the first floor, you'll find a cosy fireplace, an open kitchen and a small balcony. A spiral staircase leads to the third floor, where a small hall provides access to a large solarium and a covered area with a barbecue – perfect for enjoying the Mediterranean climate and panoramic urban views. The upstairs was renovated just a few years ago, ensuring a comfortable living experience. This versatile property can be remodeled into a single, spacious home or retained as two separate units, making it an ideal investment for rental income. Located in a village setting close to schools and with easy access to transportation, this property presents endless potential. Key Details: Townhouse in Manilva, Costa del Sol. 4 Bedrooms, 2 Bathrooms. Built Area: 142 m². Terrace: 40 m². Orientation: South East. Condition: Renovation Required. Views: Panoramic, Urban. Features: Near Transport, Private Terrace, Utility Room, Barbecue, Near Church. Furniture: Not Furnished. Kitchen: Partially Fitted. Parking: Street. Utilities: Electricity, Drinkable Water. Category: Investment, Resale. Don't miss the opportunity to explore this remarkable property - it's definitely worth a visit! Townhouse, Manilva, Costa del Sol. 4 Bedrooms, 2 Bathrooms, Built 142 m², Terrace 40 m². Setting: