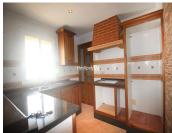

R4422358

Manilva

REF# R4422358 235.000 €

| BEDS | BATHS | BUILT  | TERRACE |
|------|-------|--------|---------|
| 4    | 2     | 142 m² | 40 m²   |

This spacious townhouse located in the charming village of Manilva offers an exceptional opportunity. Situated near the center and the picturesque Santa Ana church, this property consists of TWO separate 2-bedroom homes. The ground floor features a patio with a laundry room, storage room, and a lavatory. On the first floor, you'll find a cosy fireplace, an open kitchen and a small balcony. A spiral staircase leads to the third floor, where a small hall provides access to a large solarium and a covered area with a barbecue – perfect for enjoying the Mediterranean climate and panoramic urban views. The upstairs was renovated just a few years ago, ensuring a comfortable living experience. This versatile property can be remodeled into a single, spacious home or retained as two separate units, making it an ideal investment for rental income. Located in a village setting close to schools and with easy access to transportation, this property presents endless potential. Key Details: Townhouse in Manilva, Costa del Sol. 4 Bedrooms, 2 Bathrooms. Built Area: 142 m². Terrace: 40 m². Orientation: South East. Condition: Renovation Required. Views: Panoramic, Urban. Features: Near Transport, Private Terrace, Utility Room, Barbecue, Near Church. Furniture: Not Furnished. Kitchen: Partially Fitted. Parking: Street. Utilities: Electricity, Drinkable Water. Category: Investment, Resale. Don't miss the opportunity to explore this remarkable property - it's definitely worth a visit! Townhouse, Manilva, Costa del Sol. 4 Bedrooms, 2 Bathrooms, Built 142 m², Terrace 40 m². Setting: