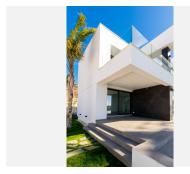

R4421440

• Málaga

REF# R4421440 1.610.000 €

| BEDS | BATHS | BUILT  | PLOT   | TERRACE |
|------|-------|--------|--------|---------|
| 4    | 3     | 360 m² | 900 m² | 540 m²  |

Because sometimes dreams come true, Mirador de Colinas del Limonar. Beautiful villas of high quality, designed to enjoy a unique and natural environment in a privileged location in the heart of Málaga. The villas are located in the urbanisation Colinas del Limonar, an area with all kinds of services within your reach, an exceptionally well-connected area next to the new roads connecting Camino de los Almendrales to the motorway or the roundabout at the junction of urbanisations El Mayorazgo and Pinos del Limonar, among other important connecting roads. This allows access to any point in the city in just a few minutes. Nature, comfort and services in an exclusive and lively environment. The development offers several housing choices that adapt to the needs of each client, with the possibility of choosing from a wide range of options. A modern and functional project with 3 and 4-bedroom homes where the spacious terraces are the main protagonists. A design studied to meet the current needs of the market, with the main feature being the guarantee of comfort, well-being and quality in all finishes and details. Moreover, you will have a team of professionals at your disposal to study any spatial changes you want to make. The design of the houses at Mirador de Colinas del Limonar is modern, pure and minimalist. The straight and angular lines combine to form unique spaces characterised by swathes of light that diffuse pleasant light Designed to make the most efficient use of natural light, the houses face south and have large windows that extend from floor to ceiling,