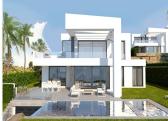

R4421440

• Málaga

REF# R4421440 1.610.000 €

| BEDS | BATHS | BUILT  | PLOT   | TERRACE |
|------|-------|--------|--------|---------|
| 4    | 3     | 360 m² | 900 m² | 540 m²  |

Because sometimes dreams come true, Mirador de Colinas del Limonar. Beautiful villas of high quality, designed to enjoy a unique and natural environment in a privileged location in the heart of Málaga. The villas are located in the urbanisation Colinas del Limonar, an area with all kinds of services within your reach, an exceptionally well-connected area next to the new roads connecting Camino de los Almendrales to the motorway or the roundabout at the junction of urbanisations El Mayorazgo and Pinos del Limonar, among other important connecting roads. This allows access to any point in the city in just a few minutes. Nature, comfort and services in an exclusive and lively environment. The development offers several housing choices that adapt to the needs of each client, with the possibility of choosing from a wide range of options. A modern and functional project with 3 and 4-bedroom homes where the spacious terraces are the main protagonists. A design studied to meet the current needs of the market, with the main feature being the guarantee of comfort, well-being and quality in all finishes and details. Moreover, you will have a team of professionals at your disposal to study any spatial changes you want to make. The design of the houses at Mirador de Colinas del Limonar is modern, pure and minimalist. The straight and angular lines combine to form unique spaces characterised by swathes of light that diffuse pleasant light Designed to make the most efficient use of natural light, the houses face south and have large windows that extend from floor to ceiling,

+34 951 123 083 | +44 (0)330 179 8687 | info@idiliqestates.com Local 28, Edificio D, Centro de Negocios Puerta de Banús, N-340, Km 175, 29660 Nueva Andlaucia

allowing us to bring together the living room with terrace, the garden and excellent sea views. Each house will be an example of avant-garde and class. Each house has an area of up to 360 m², with a large living room that acts as the backbone and heart of the house. Spacious and distinct rooms, ensuite bedrooms, an impressive private terrace with direct exits from the living room and kitchen and a large private garden with direct access to the pool offer us an architectural mix of volumes that adds personality and individuality to the home. All material is based on information we consider reliable, but because third parties have provided this information, we cannot guarantee its accuracy or completeness. This offer is subject to errors, omissions and price changes or withdrawal without notice. Availability after agreement. In accordance with the Junta de Andalucía 218/2005 decree of 11 October, we inform you that the costs inherent to the sale are not included in the price. Brokerage fees are included. VAT 10% not included. Contact us today for more information or for a viewing. Your dream home is waiting for you.