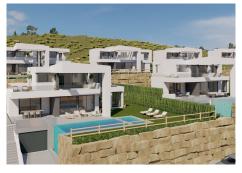

R4421440

• Málaga

REF# R4421440 1.610.000 €

| BEDS | BATHS | BUILT  | PLOT   | TERRACE |
|------|-------|--------|--------|---------|
| 4    | 3     | 360 m² | 900 m² | 540 m²  |

Because sometimes dreams come true, Mirador de Colinas del Limonar. Beautiful villas of high quality, designed to enjoy a unique and natural environment in a privileged location in the heart of Málaga. The villas are located in the urbanisation Colinas del Limonar, an area with all kinds of services within your reach, an exceptionally well-connected area next to the new roads connecting Camino de los Almendrales to the motorway or the roundabout at the junction of urbanisations El Mayorazgo and Pinos del Limonar, among other important connecting roads. This allows access to any point in the city in just a few minutes. Nature, comfort and services in an exclusive and lively environment. The development offers several housing choices that adapt to the needs of each client, with the possibility of choosing from a wide range of options. A modern and functional project with 3 and 4-bedroom homes where the spacious terraces are the main protagonists. A design studied to meet the current needs of the market, with the main feature being the guarantee of comfort, well-being and quality in all finishes and details. Moreover, you will have a team of professionals at your disposal to study any spatial changes you want to make. The design of the houses at Mirador de Colinas del Limonar is modern, pure and minimalist. The straight and angular lines combine to form unique spaces characterised by swathes of light that diffuse pleasant light Designed to make the most efficient use of natural light, the houses face south and have large windows that extend from floor to ceiling,

+34 951 123 083 | +44 (0)330 179 8687 | info@idiliqestates.com Local 28, Edificio D, Centro de Negocios Puerta de Banús, N-340, Km 175, 29660 Nueva Andlaucia

allowing us to bring together the living room with terrace, the garden and excellent sea views. Each house will be an example of avant-garde and class. Each house has an area of up to 360 m², with a large living room that acts as the backbone and heart of the house. Spacious and distinct rooms, ensuite bedrooms, an impressive private terrace with direct exits from the living room and kitchen and a large private garden with direct access to the pool offer us an architectural mix of volumes that adds personality and individuality to the home. All material is based on information we consider reliable, but because third parties have provided this information, we cannot guarantee its accuracy or completeness. This offer is subject to errors, omissions and price changes or withdrawal without notice. Availability after agreement. In accordance with the Junta de Andalucía 218/2005 decree of 11 October, we inform you that the costs inherent to the sale are not included in the price. Brokerage fees are included. VAT 10% not included. Contact us today for more information or for a viewing. Your dream home is waiting for you.