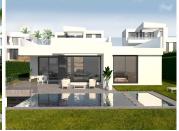

R4421440

• Málaga

REF# R4421440 1.610.000 €

| BEDS | BATHS | BUILT  | PLOT   | TERRACE |
|------|-------|--------|--------|---------|
| 4    | 3     | 360 m² | 900 m² | 540 m²  |

Because sometimes dreams come true, Mirador de Colinas del Limonar. Beautiful villas of high quality, designed to enjoy a unique and natural environment in a privileged location in the heart of Málaga. The villas are located in the urbanisation Colinas del Limonar, an area with all kinds of services within your reach, an exceptionally well-connected area next to the new roads connecting Camino de los Almendrales to the motorway or the roundabout at the junction of urbanisations El Mayorazgo and Pinos del Limonar, among other important connecting roads. This allows access to any point in the city in just a few minutes. Nature, comfort and services in an exclusive and lively environment. The development offers several housing choices that adapt to the needs of each client, with the possibility of choosing from a wide range of options. A modern and functional project with 3 and 4-bedroom homes where the spacious terraces are the main protagonists. A design studied to meet the current needs of the market, with the main feature being the guarantee of comfort, well-being and quality in all finishes and details. Moreover, you will have a team of professionals at your disposal to study any spatial changes you want to make. The design of the houses at Mirador de Colinas del Limonar is modern, pure and minimalist. The straight and angular lines combine to form unique spaces characterised by swathes of light that diffuse pleasant light Designed to make the most efficient use of natural light, the houses face south and have large windows that extend from floor to ceiling,