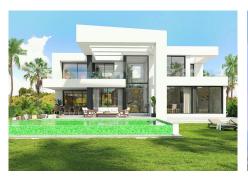

R4421440

• Málaga

REF# R4421440 1.610.000 €

| BEDS | BATHS | BUILT  | PLOT   | TERRACE |
|------|-------|--------|--------|---------|
| 4    | 3     | 360 m² | 900 m² | 540 m²  |

Because sometimes dreams come true, Mirador de Colinas del Limonar. Beautiful villas of high quality, designed to enjoy a unique and natural environment in a privileged location in the heart of Málaga. The villas are located in the urbanisation Colinas del Limonar, an area with all kinds of services within your reach, an exceptionally well-connected area next to the new roads connecting Camino de los Almendrales to the motorway or the roundabout at the junction of urbanisations El Mayorazgo and Pinos del Limonar, among other important connecting roads. This allows access to any point in the city in just a few minutes. Nature, comfort and services in an exclusive and lively environment. The development offers several housing choices that adapt to the needs of each client, with the possibility of choosing from a wide range of options. A modern and functional project with 3 and 4-bedroom homes where the spacious terraces are the main protagonists. A design studied to meet the current needs of the market, with the main feature being the guarantee of comfort, well-being and quality in all finishes and details. Moreover, you will have a team of professionals at your disposal to study any spatial changes you want to make. The design of the houses at Mirador de Colinas del Limonar is modern, pure and minimalist. The straight and angular lines combine to form unique spaces characterised by swathes of light that diffuse pleasant light Designed to make the most efficient use of natural light, the houses face south and have large windows that extend from floor to ceiling,

+34 951 123 083 | +44 (0)330 179 8687 | info@idiliqestates.com Local 28, Edificio D, Centro de Negocios Puerta de Banús, N-340, Km 175, 29660 Nueva Andlaucia

allowing us to bring together the living room with terrace, the garden and excellent sea views. Each house will be an example of avant-garde and class. Each house has an area of up to 360 m², with a large living room that acts as the backbone and heart of the house. Spacious and distinct rooms, ensuite bedrooms, an impressive private terrace with direct exits from the living room and kitchen and a large private garden with direct access to the pool offer us an architectural mix of volumes that adds personality and individuality to the home. All material is based on information we consider reliable, but because third parties have provided this information, we cannot guarantee its accuracy or completeness. This offer is subject to errors, omissions and price changes or withdrawal without notice. Availability after agreement. In accordance with the Junta de Andalucía 218/2005 decree of 11 October, we inform you that the costs inherent to the sale are not included in the price. Brokerage fees are included. VAT 10% not included. Contact us today for more information or for a viewing. Your dream home is waiting for you.