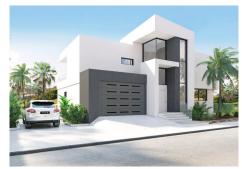

R4421440

• Málaga

REF# R4421440 1.610.000 €

| BEDS | BATHS | BUILT  | PLOT   | TERRACE |
|------|-------|--------|--------|---------|
| 4    | 3     | 360 m² | 900 m² | 540 m²  |

Because sometimes dreams come true, Mirador de Colinas del Limonar. Beautiful villas of high quality, designed to enjoy a unique and natural environment in a privileged location in the heart of Málaga. The villas are located in the urbanisation Colinas del Limonar, an area with all kinds of services within your reach, an exceptionally well-connected area next to the new roads connecting Camino de los Almendrales to the motorway or the roundabout at the junction of urbanisations El Mayorazgo and Pinos del Limonar, among other important connecting roads. This allows access to any point in the city in just a few minutes. Nature, comfort and services in an exclusive and lively environment. The development offers several housing choices that adapt to the needs of each client, with the possibility of choosing from a wide range of options. A modern and functional project with 3 and 4-bedroom homes where the spacious terraces are the main protagonists. A design studied to meet the current needs of the market, with the main feature being the guarantee of comfort, well-being and quality in all finishes and details. Moreover, you will have a team of professionals at your disposal to study any spatial changes you want to make. The design of the houses at Mirador de Colinas del Limonar is modern, pure and minimalist. The straight and angular lines combine to form unique spaces characterised by swathes of light that diffuse pleasant light Designed to make the most efficient use of natural light, the houses face south and have large windows that extend from floor to ceiling,