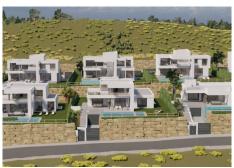

R4421440

• Málaga

REF# R4421440 1.610.000 €

| BEDS | BATHS | BUILT  | PLOT   | TERRACE |
|------|-------|--------|--------|---------|
| 4    | 3     | 360 m² | 900 m² | 540 m²  |

Because sometimes dreams come true, Mirador de Colinas del Limonar. Beautiful villas of high quality, designed to enjoy a unique and natural environment in a privileged location in the heart of Málaga. The villas are located in the urbanisation Colinas del Limonar, an area with all kinds of services within your reach, an exceptionally well-connected area next to the new roads connecting Camino de los Almendrales to the motorway or the roundabout at the junction of urbanisations El Mayorazgo and Pinos del Limonar, among other important connecting roads. This allows access to any point in the city in just a few minutes. Nature, comfort and services in an exclusive and lively environment. The development offers several housing choices that adapt to the needs of each client, with the possibility of choosing from a wide range of options. A modern and functional project with 3 and 4-bedroom homes where the spacious terraces are the main protagonists. A design studied to meet the current needs of the market, with the main feature being the guarantee of comfort, well-being and quality in all finishes and details. Moreover, you will have a team of professionals at your disposal to study any spatial changes you want to make. The design of the houses at Mirador de Colinas del Limonar is modern, pure and minimalist. The straight and angular lines combine to form unique spaces characterised by swathes of light that diffuse pleasant light Designed to make the most efficient use of natural light, the houses face south and have large windows that extend from floor to ceiling,

+34 951 123 083 | +44 (0)330 179 8687 | info@idiliqestates.com Local 28, Edificio D, Centro de Negocios Puerta de Banús, N-340, Km 175, 29660 Nueva Andlaucia

allowing us to bring together the living room with terrace, the garden and excellent sea views. Each house will be an example of avant-garde and class. Each house has an area of up to 360 m², with a large living room that acts as the backbone and heart of the house. Spacious and distinct rooms, ensuite bedrooms, an impressive private terrace with direct exits from the living room and kitchen and a large private garden with direct access to the pool offer us an architectural mix of volumes that adds personality and individuality to the home. All material is based on information we consider reliable, but because third parties have provided this information, we cannot guarantee its accuracy or completeness. This offer is subject to errors, omissions and price changes or withdrawal without notice. Availability after agreement. In accordance with the Junta de Andalucía 218/2005 decree of 11 October, we inform you that the costs inherent to the sale are not included in the price. Brokerage fees are included. VAT 10% not included. Contact us today for more information or for a viewing. Your dream home is waiting for you.