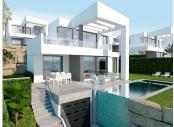

R4421440

• Málaga

REF# R4421440 1.610.000 €

| BEDS | BATHS | BUILT  | PLOT   | TERRACE |
|------|-------|--------|--------|---------|
| 4    | 3     | 360 m² | 900 m² | 540 m²  |

Because sometimes dreams come true, Mirador de Colinas del Limonar. Beautiful villas of high quality, designed to enjoy a unique and natural environment in a privileged location in the heart of Málaga. The villas are located in the urbanisation Colinas del Limonar, an area with all kinds of services within your reach, an exceptionally well-connected area next to the new roads connecting Camino de los Almendrales to the motorway or the roundabout at the junction of urbanisations El Mayorazgo and Pinos del Limonar, among other important connecting roads. This allows access to any point in the city in just a few minutes. Nature, comfort and services in an exclusive and lively environment. The development offers several housing choices that adapt to the needs of each client, with the possibility of choosing from a wide range of options. A modern and functional project with 3 and 4-bedroom homes where the spacious terraces are the main protagonists. A design studied to meet the current needs of the market, with the main feature being the guarantee of comfort, well-being and quality in all finishes and details. Moreover, you will have a team of professionals at your disposal to study any spatial changes you want to make. The design of the houses at Mirador de Colinas del Limonar is modern, pure and minimalist. The straight and angular lines combine to form unique spaces characterised by swathes of light that diffuse pleasant light Designed to make the most efficient use of natural light, the houses face south and have large windows that extend from floor to ceiling,

+34 951 123 083 | +44 (0)330 179 8687 | info@idiliqestates.com Local 28, Edificio D, Centro de Negocios Puerta de Banús, N-340, Km 175, 29660 Nueva Andlaucia

allowing us to bring together the living room with terrace, the garden and excellent sea views. Each house will be an example of avant-garde and class. Each house has an area of up to 360 m², with a large living room that acts as the backbone and heart of the house. Spacious and distinct rooms, ensuite bedrooms, an impressive private terrace with direct exits from the living room and kitchen and a large private garden with direct access to the pool offer us an architectural mix of volumes that adds personality and individuality to the home. All material is based on information we consider reliable, but because third parties have provided this information, we cannot guarantee its accuracy or completeness. This offer is subject to errors, omissions and price changes or withdrawal without notice. Availability after agreement. In accordance with the Junta de Andalucía 218/2005 decree of 11 October, we inform you that the costs inherent to the sale are not included in the price. Brokerage fees are included. VAT 10% not included. Contact us today for more information or for a viewing. Your dream home is waiting for you.