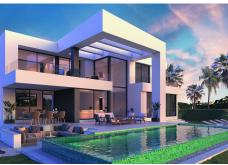

R4421440

• Málaga

REF# R4421440 1.610.000 €

| BEDS | BATHS | BUILT  | PLOT   | TERRACE |
|------|-------|--------|--------|---------|
| 4    | 3     | 360 m² | 900 m² | 540 m²  |

Because sometimes dreams come true, Mirador de Colinas del Limonar. Beautiful villas of high quality, designed to enjoy a unique and natural environment in a privileged location in the heart of Málaga. The villas are located in the urbanisation Colinas del Limonar, an area with all kinds of services within your reach, an exceptionally well-connected area next to the new roads connecting Camino de los Almendrales to the motorway or the roundabout at the junction of urbanisations El Mayorazgo and Pinos del Limonar, among other important connecting roads. This allows access to any point in the city in just a few minutes. Nature, comfort and services in an exclusive and lively environment. The development offers several housing choices that adapt to the needs of each client, with the possibility of choosing from a wide range of options. A modern and functional project with 3 and 4-bedroom homes where the spacious terraces are the main protagonists. A design studied to meet the current needs of the market, with the main feature being the guarantee of comfort, well-being and quality in all finishes and details. Moreover, you will have a team of professionals at your disposal to study any spatial changes you want to make. The design of the houses at Mirador de Colinas del Limonar is modern, pure and minimalist. The straight and angular lines combine to form unique spaces characterised by swathes of light that diffuse pleasant light Designed to make the most efficient use of natural light, the houses face south and have large windows that extend from floor to ceiling,

+34 951 123 083 | +44 (0)330 179 8687 | info@idiliqestates.com Local 28, Edificio D, Centro de Negocios Puerta de Banús, N-340, Km 175, 29660 Nueva Andlaucia

allowing us to bring together the living room with terrace, the garden and excellent sea views. Each house will be an example of avant-garde and class. Each house has an area of up to 360 m², with a large living room that acts as the backbone and heart of the house. Spacious and distinct rooms, ensuite bedrooms, an impressive private terrace with direct exits from the living room and kitchen and a large private garden with direct access to the pool offer us an architectural mix of volumes that adds personality and individuality to the home. All material is based on information we consider reliable, but because third parties have provided this information, we cannot guarantee its accuracy or completeness. This offer is subject to errors, omissions and price changes or withdrawal without notice. Availability after agreement. In accordance with the Junta de Andalucía 218/2005 decree of 11 October, we inform you that the costs inherent to the sale are not included in the price. Brokerage fees are included. VAT 10% not included. Contact us today for more information or for a viewing. Your dream home is waiting for you.