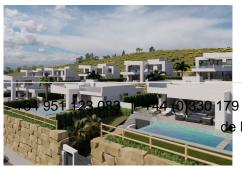

R4421440

• Málaga

REF# R4421440 1.610.000 €

| BEDS | BATHS | BUILT  | PLOT   | TERRACE |
|------|-------|--------|--------|---------|
| 4    | 3     | 360 m² | 900 m² | 540 m²  |

Because sometimes dreams come true, Mirador de Colinas del Limonar. Beautiful villas of high quality, designed to enjoy a unique and natural environment in a privileged location in the heart of Málaga. The villas are located in the urbanisation Colinas del Limonar, an area with all kinds of services within your reach, an exceptionally well-connected area next to the new roads connecting Camino de los Almendrales to the motorway or the roundabout at the junction of urbanisations El Mayorazgo and Pinos del Limonar, among other important connecting roads. This allows access to any point in the city in just a few minutes. Nature, comfort and services in an exclusive and lively environment. The development offers several housing choices that adapt to the needs of each client, with the possibility of choosing from a wide range of options. A modern and functional project with 3 and 4-bedroom homes where the spacious terraces are the main protagonists. A design studied to meet the current needs of the market, with the main feature being the guarantee of comfort, well-being and quality in all finishes and details. Moreover, you will have a team of professionals at your disposal to study any spatial changes you want to make. The design of the houses at Mirador de Colinas del Limonar is modern, pure and minimalist. The straight and angular lines combine to form unique spaces characterised by swathes of light that diffuse pleasant light Designed to make the most efficient use of natural light, the houses face south and have large windows that extend from floor to ceiling,

+34 951 123 083 | +44 (0)330 179 8687 | info@idiliqestates.com Local 28, Edificio D, Centro de Negocios Puerta de Banús, N-340, Km 175, 29660 Nueva Andlaucia

allowing us to bring together the living room with terrace, the garden and excellent sea views. Each house will be an example of avant-garde and class. Each house has an area of up to 360 m², with a large living room that acts as the backbone and heart of the house. Spacious and distinct rooms, ensuite bedrooms, an impressive private terrace with direct exits from the living room and kitchen and a large private garden with direct access to the pool offer us an architectural mix of volumes that adds personality and individuality to the home. All material is based on information we consider reliable, but because third parties have provided this information, we cannot guarantee its accuracy or completeness. This offer is subject to errors, omissions and price changes or withdrawal without notice. Availability after agreement. In accordance with the Junta de Andalucía 218/2005 decree of 11 October, we inform you that the costs inherent to the sale are not included in the price. Brokerage fees are included. VAT 10% not included. Contact us today for more information or for a viewing. Your dream home is waiting for you.