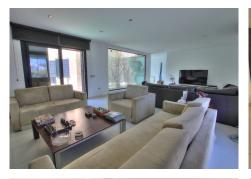

## REF# R4418437 999.950 €

| BEDS | BATHS | BUILT  | PLOT   | TERRACE            |
|------|-------|--------|--------|--------------------|
| 4    | 3     | 465 m² | 800 m² | 325 m <sup>2</sup> |

This huge villa with a very large terrace and pool area is located in a very convenient location for routes to Marbella and Malaga. Just 5 minutes drive from Fuengirola and the beach it is located in a residential area and yet has supermarkets close to hand. It is tranquil and the build is modern. It is definitely worth seeing for those people looking for a modern villa to put their stamp on. The pool area and separate apartment with chill out terrace are areas to enjoy during those long summer days. The garage and gym area and relaxation area are all located in the basement. The lower level of the villa comprises the kitchen and then the dining room with access to a huge terrace and an office and relaxing lounge area, which also has access to the terrace and a covered area south facing. The upper level has more bedrooms and bathrooms and the design of bathroom and flooring and all aspects of the villa are modern and spacious.