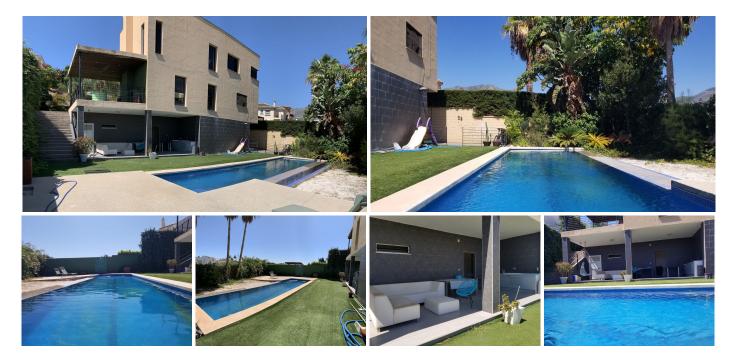

## REF# R4418437 999.950 €

| BEDS | BATHS | BUILT  | PLOT   | TERRACE            |
|------|-------|--------|--------|--------------------|
| 4    | 3     | 465 m² | 800 m² | 325 m <sup>2</sup> |

This huge villa with a very large terrace and pool area is located in a very convenient location for routes to Marbella and Malaga. Just 5 minutes drive from Fuengirola and the beach it is located in a residential area and yet has supermarkets close to hand. It is tranquil and the build is modern. It is definitely worth seeing for those people looking for a modern villa to put their stamp on. The pool area and separate apartment with chill out terrace are areas to enjoy during those long summer days. The garage and gym area and relaxation area are all located in the basement. The lower level of the villa comprises the kitchen and then the dining room with access to a huge terrace and an office and relaxing lounge area, which also has access to the terrace and a covered area south facing. The upper level has more bedrooms and bathrooms and the design of bathroom and flooring and all aspects of the villa are modern and spacious.