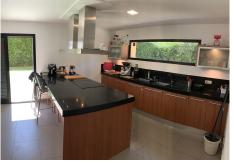

## REF# R4418437 999.950 €

| BEDS | BATHS | BUILT  | PLOT   | TERRACE            |
|------|-------|--------|--------|--------------------|
| 4    | 3     | 465 m² | 800 m² | 325 m <sup>2</sup> |

This huge villa with a very large terrace and pool area is located in a very convenient location for routes to Marbella and Malaga. Just 5 minutes drive from Fuengirola and the beach it is located in a residential area and yet has supermarkets close to hand. It is tranquil and the build is modern. It is definitely worth seeing for those people looking for a modern villa to put their stamp on. The pool area and separate apartment with chill out terrace are areas to enjoy during those long summer days. The garage and gym area and relaxation area are all located in the basement. The lower level of the villa comprises the kitchen and then the dining room with access to a huge terrace and an office and relaxing lounge area, which also has access to the terrace and a covered area south facing. The upper level has more bedrooms and bathrooms and the design of bathroom and flooring and all aspects of the villa are modern and spacious.