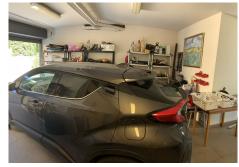

## REF# R4418437 999.950 €

| BEDS | BATHS | BUILT  | PLOT   | TERRACE            |
|------|-------|--------|--------|--------------------|
| 4    | 3     | 465 m² | 800 m² | 325 m <sup>2</sup> |

This huge villa with a very large terrace and pool area is located in a very convenient location for routes to Marbella and Malaga. Just 5 minutes drive from Fuengirola and the beach it is located in a residential area and yet has supermarkets close to hand. It is tranquil and the build is modern. It is definitely worth seeing for those people looking for a modern villa to put their stamp on. The pool area and separate apartment with chill out terrace are areas to enjoy during those long summer days. The garage and gym area and relaxation area are all located in the basement. The lower level of the villa comprises the kitchen and then the dining room with access to a huge terrace and an office and relaxing lounge area, which also has access to the terrace and a covered area south facing. The upper level has more bedrooms and bathrooms and the design of bathroom and flooring and all aspects of the villa are modern and spacious.