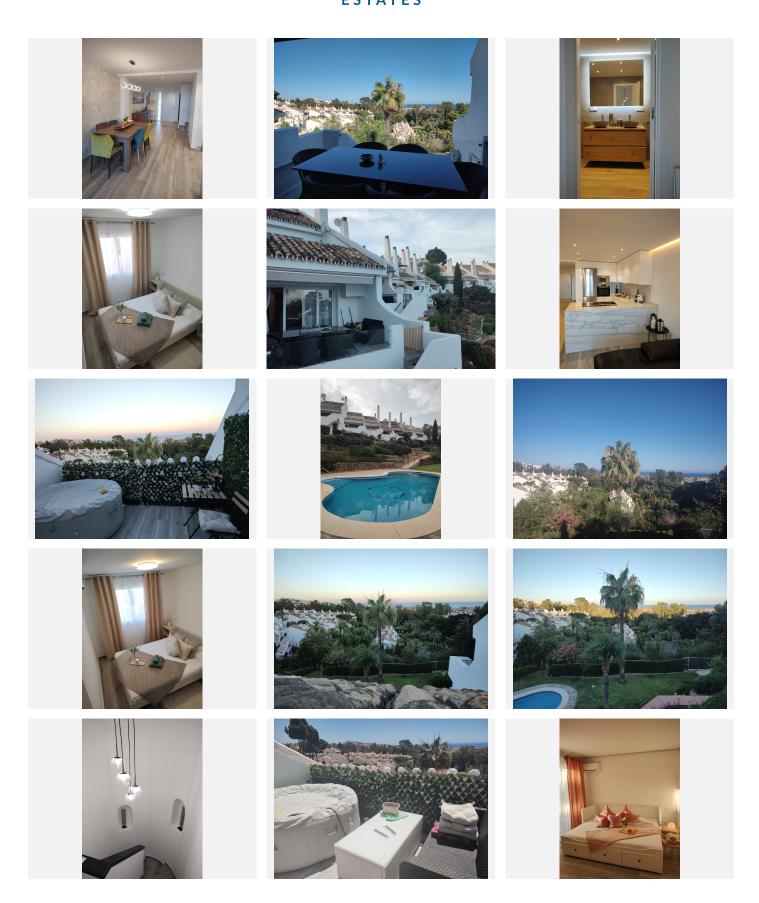

R4417933

Calahonda

REF# R4417933 579.000 €

| BEDS | BATHS | BUILT  | TERRACE |
|------|-------|--------|---------|
| 4    | 3     | 175 m² | 20 m²   |

Beautiful views from this charming 4 bedroom Calahonda townhouse. Located in the lovely residential area of Monte Paraiso, this spacious property has been totally reformed to present a key-ready option for it's new owners. In the pretty residential streets of Monte Paraiso is this community of townhouses which occupy a large area of elevated land giving a variety of views across Calahonda to the sea beyond. This lovely house has a south-east orientation and gives open views across the leafy suburbs, overlooking the charming rooftops of one of Calahonda's original and most sought-after residential areas. With a private parking driveway outside, the house is easily accessed directly from here into the hallway. Here the property has been amplified and opened up to give as much light and space as possible, with the large terrace doors framing the wonderful Mijas view that is the optimum feature of this home. The Calahonda house has a bedroom and ensuite bathroom on the ground level. It features an upper level with 2 bedrooms and a large shared bathroom. The master suite on this upper level has it's own fabulous terrace which is private and again benefits from incredible south-easterly views over the valley. As a superb addition, there is an independent guest apartment on the lowest level, with easy access to the community gardens and pool. This apartment is 60 m2 and has an open plan kitchen and living area, a good-sized bathroom and a full double bedroom. Perfect to rent out for extra income or for accommodating guests and family members.

Located in Sitio de Calahonda, 1.9 km from Calahonda - Riviera Beach and 2.2 km from Calahonda Beach, , air conditioning, a seasonal outdoor swimming pool and a garden. . It offers access to a balcony and private parking. The Monte Paraiso townhouse is 3 km from Calahonda Royal Beach and 13 km from La Cala Golf. The nearest airport is Malaga Airport, 39 km away.