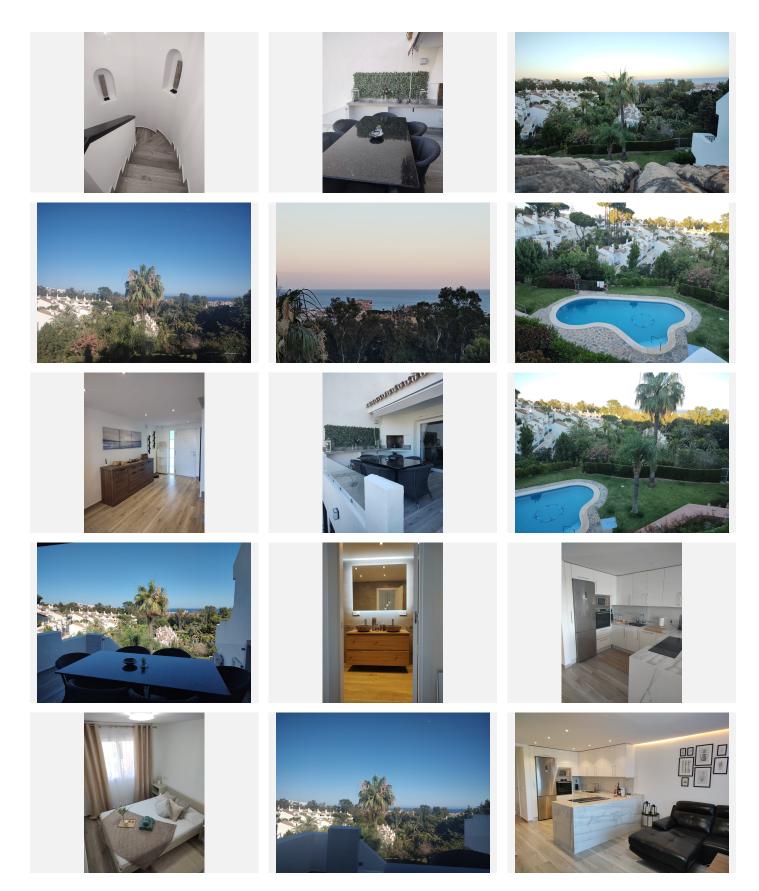

R4417933

Calahonda

REF# R4417933 579.000 €

| BEDS | BATHS | BUILT  | TERRACE |
|------|-------|--------|---------|
| 4    | 3     | 175 m² | 20 m²   |

Beautiful views from this charming 4 bedroom Calahonda townhouse. Located in the lovely residential area of Monte Paraiso, this spacious property has been totally reformed to present a key-ready option for it's new owners. In the pretty residential streets of Monte Paraiso is this community of townhouses which occupy a large area of elevated land giving a variety of views across Calahonda to the sea beyond. This lovely house has a south-east orientation and gives open views across the leafy suburbs, overlooking the charming rooftops of one of Calahonda's original and most sought-after residential areas. With a private parking driveway outside, the house is easily accessed directly from here into the hallway. Here the property has been amplified and opened up to give as much light and space as possible, with the large terrace doors framing the wonderful Mijas view that is the optimum feature of this home. The Calahonda house has a bedroom and ensuite bathroom on the ground level. It features an upper level with 2 bedrooms and a large shared bathroom. The master suite on this upper level has it's own fabulous terrace which is private and again benefits from incredible south-easterly views over the valley. As a superb addition, there is an independent guest apartment on the lowest level, with easy access to the community gardens and pool. This apartment is 60 m2 and has an open plan kitchen and living area, a good-sized bathroom and a full double bedroom. Perfect to rent out for extra income or for accommodating guests and family members.

Located in Sitio de Calahonda, 1.9 km from Calahonda - Riviera Beach and 2.2 km from Calahonda Beach, , air conditioning, a seasonal outdoor swimming pool and a garden. . It offers access to a balcony and private parking. The Monte Paraiso townhouse is 3 km from Calahonda Royal Beach and 13 km from La Cala Golf. The nearest airport is Malaga Airport, 39 km away.