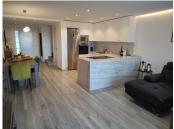

R4417933

Calahonda

REF# R4417933 579.000 €

| BEDS | BATHS | BUILT  | TERRACE |
|------|-------|--------|---------|
| 4    | 3     | 175 m² | 20 m²   |

Beautiful views from this charming 4 bedroom Calahonda townhouse. Located in the lovely residential area of Monte Paraiso, this spacious property has been totally reformed to present a key-ready option for it's new owners. In the pretty residential streets of Monte Paraiso is this community of townhouses which occupy a large area of elevated land giving a variety of views across Calahonda to the sea beyond. This lovely house has a south-east orientation and gives open views across the leafy suburbs, overlooking the charming rooftops of one of Calahonda's original and most sought-after residential areas. With a private parking driveway outside, the house is easily accessed directly from here into the hallway. Here the property has been amplified and opened up to give as much light and space as possible, with the large terrace doors framing the wonderful Mijas view that is the optimum feature of this home. The Calahonda house has a bedroom and ensuite bathroom on the ground level. It features an upper level with 2 bedrooms and a large shared bathroom. The master suite on this upper level has it's own fabulous terrace which is private and again benefits from incredible south-easterly views over the valley. As a superb addition, there is an independent guest apartment on the lowest level, with easy access to the community gardens and pool. This apartment is 60 m2 and has an open plan kitchen and living area, a good-sized bathroom and a full double bedroom. Perfect to rent out for extra income or for accommodating guests and family members.