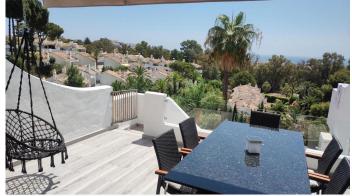

R4417933

Calahonda

REF# R4417933 579.000 €

| BEDS | BATHS | BUILT  | TERRACE |
|------|-------|--------|---------|
| 4    | 3     | 175 m² | 20 m²   |

Beautiful views from this charming 4 bedroom Calahonda townhouse. Located in the lovely residential area of Monte Paraiso, this spacious property has been totally reformed to present a key-ready option for it's new owners. In the pretty residential streets of Monte Paraiso is this community of townhouses which occupy a large area of elevated land giving a variety of views across Calahonda to the sea beyond. This lovely house has a south-east orientation and gives open views across the leafy suburbs, overlooking the charming rooftops of one of Calahonda's original and most sought-after residential areas. With a private parking driveway outside, the house is easily accessed directly from here into the hallway. Here the property has been amplified and opened up to give as much light and space as possible, with the large terrace doors framing the wonderful Mijas view that is the optimum feature of this home. The Calahonda house has a bedroom and ensuite bathroom on the ground level. It features an upper level with 2 bedrooms and a large shared bathroom. The master suite on this upper level has it's own fabulous terrace which is private and again benefits from incredible south-easterly views over the valley. As a superb addition, there is an independent guest apartment on the lowest level, with easy access to the community gardens and pool. This apartment is 60 m2 and has an open plan kitchen and living area, a good-sized bathroom and a full double bedroom. Perfect to rent out for extra income or for accommodating guests and family members.