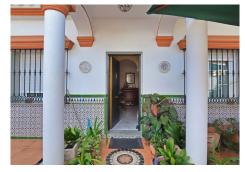

## R4414309

• Fuengirola

REF# R4414309 345.000 €

| BEDS | BATHS | BUILT  | TERRACE |
|------|-------|--------|---------|
| 3    | 1     | 110 m² | 60 m²   |

Here we present this beautiful independent house distributed on a single floor is located in the area of Pueblo López. Unbeatable location, close to all the services and amenities that Fuengirola can offer, but in a very quiet area. This beautiful house was completely renovated in 2004-2005. It has an area of 110 M2, a porch of about 40 M2 and a patio of about 20m2. The house is distributed in a large entrance, a beautiful living room with fireplace, dining room, separate kitchen with access to the patio, with a storage room 3 bedrooms with fitted wardrobes. 1 full bathroom. It also has air conditioning, parking space for one car and water tank. For more information and visits, do not hesitate to contact us. We also have a virtual tour of the home. For more information and visits, do not hesitate to contact us. We also have a virtual tour of the home.