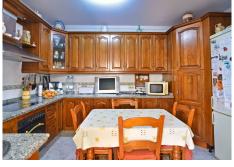

## R4414309

• Fuengirola

REF# R4414309 345.000 €

| BEDS | BATHS | BUILT  | TERRACE |
|------|-------|--------|---------|
| 3    | 1     | 110 m² | 60 m²   |

Here we present this beautiful independent house distributed on a single floor is located in the area of Pueblo López. Unbeatable location, close to all the services and amenities that Fuengirola can offer, but in a very quiet area. This beautiful house was completely renovated in 2004-2005. It has an area of 110 M2, a porch of about 40 M2 and a patio of about 20m2. The house is distributed in a large entrance, a beautiful living room with fireplace, dining room, separate kitchen with access to the patio, with a storage room 3 bedrooms with fitted wardrobes. 1 full bathroom. It also has air conditioning, parking space for one car and water tank. For more information and visits, do not hesitate to contact us. We also have a virtual tour of the home. For more information and visits, do not hesitate to contact us. We also have a virtual tour of the home.