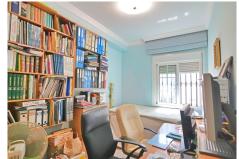

## R4414309

• Fuengirola

REF# R4414309 345.000 €

| BEDS | BATHS | BUILT  | TERRACE |
|------|-------|--------|---------|
| 3    | 1     | 110 m² | 60 m²   |

Here we present this beautiful independent house distributed on a single floor is located in the area of Pueblo López. Unbeatable location, close to all the services and amenities that Fuengirola can offer, but in a very quiet area. This beautiful house was completely renovated in 2004-2005. It has an area of 110 M2, a porch of about 40 M2 and a patio of about 20m2. The house is distributed in a large entrance, a beautiful living room with fireplace, dining room, separate kitchen with access to the patio, with a storage room 3 bedrooms with fitted wardrobes. 1 full bathroom. It also has air conditioning, parking space for one car and water tank. For more information and visits, do not hesitate to contact us. We also have a virtual tour of the home. For more information and visits, do not hesitate to contact us. We also have a virtual tour of the home.