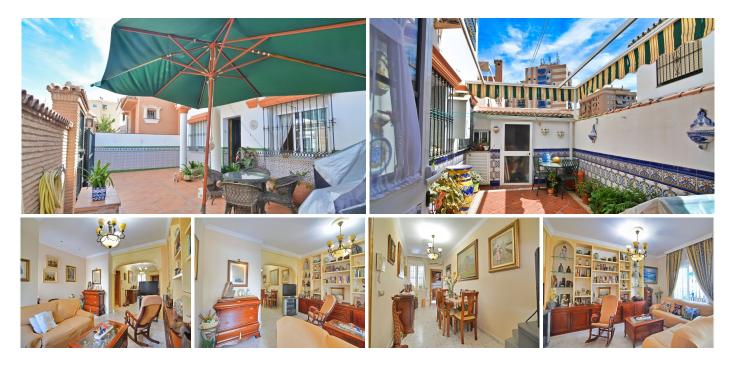

## R4414309

• Fuengirola

REF# R4414309 345.000 €

| BEDS | BATHS | BUILT  | TERRACE |
|------|-------|--------|---------|
| 3    | 1     | 110 m² | 60 m²   |

Here we present this beautiful independent house distributed on a single floor is located in the area of Pueblo López. Unbeatable location, close to all the services and amenities that Fuengirola can offer, but in a very quiet area. This beautiful house was completely renovated in 2004-2005. It has an area of 110 M2, a porch of about 40 M2 and a patio of about 20m2. The house is distributed in a large entrance, a beautiful living room with fireplace, dining room, separate kitchen with access to the patio, with a storage room 3 bedrooms with fitted wardrobes. 1 full bathroom. It also has air conditioning, parking space for one car and water tank. For more information and visits, do not hesitate to contact us. We also have a virtual tour of the home. For more information and visits, do not hesitate to contact us. We also have a virtual tour of the home.