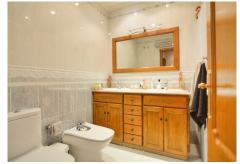

## R4414309

• Fuengirola

REF# R4414309 345.000 €

| BEDS | BATHS | BUILT  | TERRACE |
|------|-------|--------|---------|
| 3    | 1     | 110 m² | 60 m²   |

Here we present this beautiful independent house distributed on a single floor is located in the area of Pueblo López. Unbeatable location, close to all the services and amenities that Fuengirola can offer, but in a very quiet area. This beautiful house was completely renovated in 2004-2005. It has an area of 110 M2, a porch of about 40 M2 and a patio of about 20m2. The house is distributed in a large entrance, a beautiful living room with fireplace, dining room, separate kitchen with access to the patio, with a storage room 3 bedrooms with fitted wardrobes. 1 full bathroom. It also has air conditioning, parking space for one car and water tank. For more information and visits, do not hesitate to contact us. We also have a virtual tour of the home. For more information and visits, do not hesitate to contact us. We also have a virtual tour of the home.