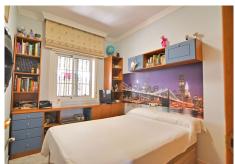

## R4414309

• Fuengirola

REF# R4414309 345.000 €

| BEDS | BATHS | BUILT  | TERRACE |
|------|-------|--------|---------|
| 3    | 1     | 110 m² | 60 m²   |

Here we present this beautiful independent house distributed on a single floor is located in the area of Pueblo López. Unbeatable location, close to all the services and amenities that Fuengirola can offer, but in a very quiet area. This beautiful house was completely renovated in 2004-2005. It has an area of 110 M2, a porch of about 40 M2 and a patio of about 20m2. The house is distributed in a large entrance, a beautiful living room with fireplace, dining room, separate kitchen with access to the patio, with a storage room 3 bedrooms with fitted wardrobes. 1 full bathroom. It also has air conditioning, parking space for one car and water tank. For more information and visits, do not hesitate to contact us. We also have a virtual tour of the home. For more information and visits, do not hesitate to contact us. We also have a virtual tour of the home.