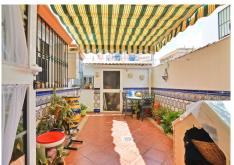

## R4414309

• Fuengirola

REF# R4414309 345.000 €

| BEDS | BATHS | BUILT  | TERRACE |
|------|-------|--------|---------|
| 3    | 1     | 110 m² | 60 m²   |

Here we present this beautiful independent house distributed on a single floor is located in the area of Pueblo López. Unbeatable location, close to all the services and amenities that Fuengirola can offer, but in a very quiet area. This beautiful house was completely renovated in 2004-2005. It has an area of 110 M2, a porch of about 40 M2 and a patio of about 20m2. The house is distributed in a large entrance, a beautiful living room with fireplace, dining room, separate kitchen with access to the patio, with a storage room 3 bedrooms with fitted wardrobes. 1 full bathroom. It also has air conditioning, parking space for one car and water tank. For more information and visits, do not hesitate to contact us. We also have a virtual tour of the home. For more information and visits, do not hesitate to contact us. We also have a virtual tour of the home.