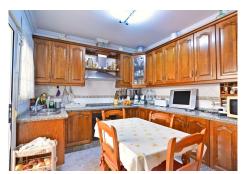

## R4414309

• Fuengirola

REF# R4414309 345.000 €

| BEDS | BATHS | BUILT  | TERRACE |
|------|-------|--------|---------|
| 3    | 1     | 110 m² | 60 m²   |

Here we present this beautiful independent house distributed on a single floor is located in the area of Pueblo López. Unbeatable location, close to all the services and amenities that Fuengirola can offer, but in a very quiet area. This beautiful house was completely renovated in 2004-2005. It has an area of 110 M2, a porch of about 40 M2 and a patio of about 20m2. The house is distributed in a large entrance, a beautiful living room with fireplace, dining room, separate kitchen with access to the patio, with a storage room 3 bedrooms with fitted wardrobes. 1 full bathroom. It also has air conditioning, parking space for one car and water tank. For more information and visits, do not hesitate to contact us. We also have a virtual tour of the home. For more information and visits, do not hesitate to contact us. We also have a virtual tour of the home.