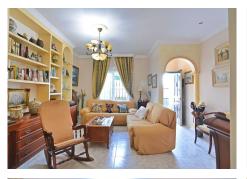

## R4414309

• Fuengirola

REF# R4414309 345.000 €

| BEDS | BATHS | BUILT  | TERRACE |
|------|-------|--------|---------|
| 3    | 1     | 110 m² | 60 m²   |

Here we present this beautiful independent house distributed on a single floor is located in the area of Pueblo López. Unbeatable location, close to all the services and amenities that Fuengirola can offer, but in a very quiet area. This beautiful house was completely renovated in 2004-2005. It has an area of 110 M2, a porch of about 40 M2 and a patio of about 20m2. The house is distributed in a large entrance, a beautiful living room with fireplace, dining room, separate kitchen with access to the patio, with a storage room 3 bedrooms with fitted wardrobes. 1 full bathroom. It also has air conditioning, parking space for one car and water tank. For more information and visits, do not hesitate to contact us. We also have a virtual tour of the home. For more information and visits, do not hesitate to contact us. We also have a virtual tour of the home.