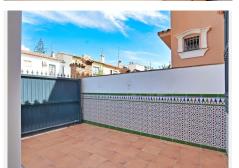

## R4414309

• Fuengirola

REF# R4414309 345.000 €

| BEDS | BATHS | BUILT  | TERRACE |
|------|-------|--------|---------|
| 3    | 1     | 110 m² | 60 m²   |

Here we present this beautiful independent house distributed on a single floor is located in the area of Pueblo López. Unbeatable location, close to all the services and amenities that Fuengirola can offer, but in a very quiet area. This beautiful house was completely renovated in 2004-2005. It has an area of 110 M2, a porch of about 40 M2 and a patio of about 20m2. The house is distributed in a large entrance, a beautiful living room with fireplace, dining room, separate kitchen with access to the patio, with a storage room 3 bedrooms with fitted wardrobes. 1 full bathroom. It also has air conditioning, parking space for one car and water tank. For more information and visits, do not hesitate to contact us. We also have a virtual tour of the home. For more information and visits, do not hesitate to contact us. We also have a virtual tour of the home.