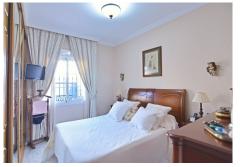

## R4414309

• Fuengirola

REF# R4414309 345.000 €

| BEDS | BATHS | BUILT  | TERRACE |
|------|-------|--------|---------|
| 3    | 1     | 110 m² | 60 m²   |

Here we present this beautiful independent house distributed on a single floor is located in the area of Pueblo López. Unbeatable location, close to all the services and amenities that Fuengirola can offer, but in a very quiet area. This beautiful house was completely renovated in 2004-2005. It has an area of 110 M2, a porch of about 40 M2 and a patio of about 20m2. The house is distributed in a large entrance, a beautiful living room with fireplace, dining room, separate kitchen with access to the patio, with a storage room 3 bedrooms with fitted wardrobes. 1 full bathroom. It also has air conditioning, parking space for one car and water tank. For more information and visits, do not hesitate to contact us. We also have a virtual tour of the home. For more information and visits, do not hesitate to contact us. We also have a virtual tour of the home.