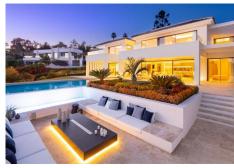

R4414300

Nueva Andalucía

REF# R4414300 6.990.000 €

| BEDS | BATHS | BUILT  | PLOT    | TERRACE |
|------|-------|--------|---------|---------|
| 6    | 6     | 921 m² | 2104 m² | 156 m²  |

Distributed over 3 levels, this fabulous villa has 6 bedrooms, 6 super modern bathrooms and 2 toilets. It welcomes you into an impressive entrance hall with double-height ceiling, which leads to a large open-plan living area. The large, voguish living room is furnished with high-quality furniture and overlooks the subtropical garden. It is connected with an imposing dining area and a state-of-the-art sleek kitchen. The living and dining areas have direct access to the covered and uncovered terraces, with several chill-out and al fresco dining areas, and an infinity pool with a wow-factor. Upstairs, the villa welcomes you into spacious, serene bedrooms, overlooking the green carpets of Los Naranjos Golf. The lower level boasts an extra-large entertainment area with a TV room and the possibility to customize with more features. The outside area has been made to suit the most discerning tastes, as you can find remarkable terraces of 156 m², a stylish sunken lounge, solarium, water features, landscaped areas and flowerbeds. This high-end property is in excellent condition, with luxurious features ensuring you have the most sophisticated lifestyle (fireplace, freestanding bathtub, air-conditioning, double glazing, fitted wardrobes, glass doors, garage for 8 cars, etc.). Every detail ensures the highest quality living!