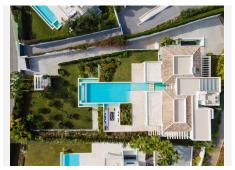

R4414300

Nueva Andalucía

REF# R4414300 6.990.000 €

| BEDS | BATHS | BUILT  | PLOT    | TERRACE |
|------|-------|--------|---------|---------|
| 6    | 6     | 921 m² | 2104 m² | 156 m²  |

Distributed over 3 levels, this fabulous villa has 6 bedrooms, 6 super modern bathrooms and 2 toilets. It welcomes you into an impressive entrance hall with double-height ceiling, which leads to a large open-plan living area. The large, voguish living room is furnished with high-quality furniture and overlooks the subtropical garden. It is connected with an imposing dining area and a state-of-the-art sleek kitchen. The living and dining areas have direct access to the covered and uncovered terraces, with several chill-out and al fresco dining areas, and an infinity pool with a wow-factor. Upstairs, the villa welcomes you into spacious, serene bedrooms, overlooking the green carpets of Los Naranjos Golf. The lower level boasts an extra-large entertainment area with a TV room and the possibility to customize with more features. The outside area has been made to suit the most discerning tastes, as you can find remarkable terraces of 156 m², a stylish sunken lounge, solarium, water features, landscaped areas and flowerbeds. This high-end property is in excellent condition, with luxurious features ensuring you have the most sophisticated lifestyle (fireplace, freestanding bathtub, air-conditioning, double glazing, fitted wardrobes, glass doors, garage for 8 cars, etc.). Every detail ensures the highest quality living!