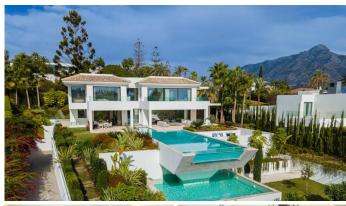

R4414300

Nueva Andalucía

REF# R4414300 6.990.000 €

| BEDS | BATHS | BUILT  | PLOT    | TERRACE |
|------|-------|--------|---------|---------|
| 6    | 6     | 921 m² | 2104 m² | 156 m²  |

Distributed over 3 levels, this fabulous villa has 6 bedrooms, 6 super modern bathrooms and 2 toilets. It welcomes you into an impressive entrance hall with double-height ceiling, which leads to a large open-plan living area. The large, voguish living room is furnished with high-quality furniture and overlooks the subtropical garden. It is connected with an imposing dining area and a state-of-the-art sleek kitchen. The living and dining areas have direct access to the covered and uncovered terraces, with several chill-out and al fresco dining areas, and an infinity pool with a wow-factor. Upstairs, the villa welcomes you into spacious, serene bedrooms, overlooking the green carpets of Los Naranjos Golf. The lower level boasts an extra-large entertainment area with a TV room and the possibility to customize with more features. The outside area has been made to suit the most discerning tastes, as you can find remarkable terraces of 156 m², a stylish sunken lounge, solarium, water features, landscaped areas and flowerbeds. This high-end property is in excellent condition, with luxurious features ensuring you have the most sophisticated lifestyle (fireplace, freestanding bathtub, air-conditioning, double glazing, fitted wardrobes, glass doors, garage for 8 cars, etc.). Every detail ensures the highest quality living!