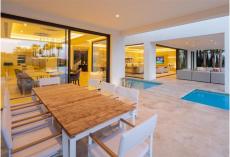

R4414300

Nueva Andalucía

REF# R4414300 6.990.000 €

| BEDS | BATHS | BUILT  | PLOT    | TERRACE |
|------|-------|--------|---------|---------|
| 6    | 6     | 921 m² | 2104 m² | 156 m²  |

Distributed over 3 levels, this fabulous villa has 6 bedrooms, 6 super modern bathrooms and 2 toilets. It welcomes you into an impressive entrance hall with double-height ceiling, which leads to a large open-plan living area. The large, voguish living room is furnished with high-quality furniture and overlooks the subtropical garden. It is connected with an imposing dining area and a state-of-the-art sleek kitchen. The living and dining areas have direct access to the covered and uncovered terraces, with several chill-out and al fresco dining areas, and an infinity pool with a wow-factor. Upstairs, the villa welcomes you into spacious, serene bedrooms, overlooking the green carpets of Los Naranjos Golf. The lower level boasts an extra-large entertainment area with a TV room and the possibility to customize with more features. The outside area has been made to suit the most discerning tastes, as you can find remarkable terraces of 156 m², a stylish sunken lounge, solarium, water features, landscaped areas and flowerbeds. This high-end property is in excellent condition, with luxurious features ensuring you have the most sophisticated lifestyle (fireplace, freestanding bathtub, air-conditioning, double glazing, fitted wardrobes, glass doors, garage for 8 cars, etc.). Every detail ensures the highest quality living!