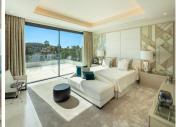

R4414300

Nueva Andalucía

REF# R4414300 6.990.000 €

| BEDS | BATHS | BUILT  | PLOT    | TERRACE |
|------|-------|--------|---------|---------|
| 6    | 6     | 921 m² | 2104 m² | 156 m²  |

Distributed over 3 levels, this fabulous villa has 6 bedrooms, 6 super modern bathrooms and 2 toilets. It welcomes you into an impressive entrance hall with double-height ceiling, which leads to a large open-plan living area. The large, voguish living room is furnished with high-quality furniture and overlooks the subtropical garden. It is connected with an imposing dining area and a state-of-the-art sleek kitchen. The living and dining areas have direct access to the covered and uncovered terraces, with several chill-out and al fresco dining areas, and an infinity pool with a wow-factor. Upstairs, the villa welcomes you into spacious, serene bedrooms, overlooking the green carpets of Los Naranjos Golf. The lower level boasts an extra-large entertainment area with a TV room and the possibility to customize with more features. The outside area has been made to suit the most discerning tastes, as you can find remarkable terraces of 156 m², a stylish sunken lounge, solarium, water features, landscaped areas and flowerbeds. This high-end property is in excellent condition, with luxurious features ensuring you have the most sophisticated lifestyle (fireplace, freestanding bathtub, air-conditioning, double glazing, fitted wardrobes, glass doors, garage for 8 cars, etc.). Every detail ensures the highest quality living!