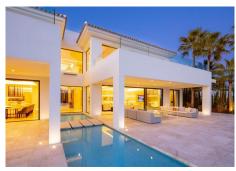

R4414300

Nueva Andalucía

REF# R4414300 6.990.000 €

| BEDS | BATHS | BUILT  | PLOT    | TERRACE |
|------|-------|--------|---------|---------|
| 6    | 6     | 921 m² | 2104 m² | 156 m²  |

Distributed over 3 levels, this fabulous villa has 6 bedrooms, 6 super modern bathrooms and 2 toilets. It welcomes you into an impressive entrance hall with double-height ceiling, which leads to a large open-plan living area. The large, voguish living room is furnished with high-quality furniture and overlooks the subtropical garden. It is connected with an imposing dining area and a state-of-the-art sleek kitchen. The living and dining areas have direct access to the covered and uncovered terraces, with several chill-out and al fresco dining areas, and an infinity pool with a wow-factor. Upstairs, the villa welcomes you into spacious, serene bedrooms, overlooking the green carpets of Los Naranjos Golf. The lower level boasts an extra-large entertainment area with a TV room and the possibility to customize with more features. The outside area has been made to suit the most discerning tastes, as you can find remarkable terraces of 156 m², a stylish sunken lounge, solarium, water features, landscaped areas and flowerbeds. This high-end property is in excellent condition, with luxurious features ensuring you have the most sophisticated lifestyle (fireplace, freestanding bathtub, air-conditioning, double glazing, fitted wardrobes, glass doors, garage for 8 cars, etc.). Every detail ensures the highest quality living!