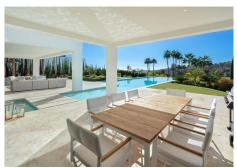

R4414300

Nueva Andalucía

REF# R4414300 6.990.000 €

| BEDS | BATHS | BUILT  | PLOT    | TERRACE |
|------|-------|--------|---------|---------|
| 6    | 6     | 921 m² | 2104 m² | 156 m²  |

Distributed over 3 levels, this fabulous villa has 6 bedrooms, 6 super modern bathrooms and 2 toilets. It welcomes you into an impressive entrance hall with double-height ceiling, which leads to a large open-plan living area. The large, voguish living room is furnished with high-quality furniture and overlooks the subtropical garden. It is connected with an imposing dining area and a state-of-the-art sleek kitchen. The living and dining areas have direct access to the covered and uncovered terraces, with several chill-out and al fresco dining areas, and an infinity pool with a wow-factor. Upstairs, the villa welcomes you into spacious, serene bedrooms, overlooking the green carpets of Los Naranjos Golf. The lower level boasts an extra-large entertainment area with a TV room and the possibility to customize with more features. The outside area has been made to suit the most discerning tastes, as you can find remarkable terraces of 156 m², a stylish sunken lounge, solarium, water features, landscaped areas and flowerbeds. This high-end property is in excellent condition, with luxurious features ensuring you have the most sophisticated lifestyle (fireplace, freestanding bathtub, air-conditioning, double glazing, fitted wardrobes, glass doors, garage for 8 cars, etc.). Every detail ensures the highest quality living!