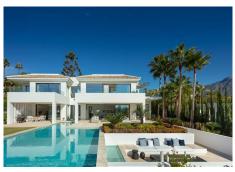

R4414300

Nueva Andalucía

REF# R4414300 6.990.000 €

| BEDS | BATHS | BUILT  | PLOT    | TERRACE |
|------|-------|--------|---------|---------|
| 6    | 6     | 921 m² | 2104 m² | 156 m²  |

Distributed over 3 levels, this fabulous villa has 6 bedrooms, 6 super modern bathrooms and 2 toilets. It welcomes you into an impressive entrance hall with double-height ceiling, which leads to a large open-plan living area. The large, voguish living room is furnished with high-quality furniture and overlooks the subtropical garden. It is connected with an imposing dining area and a state-of-the-art sleek kitchen. The living and dining areas have direct access to the covered and uncovered terraces, with several chill-out and al fresco dining areas, and an infinity pool with a wow-factor. Upstairs, the villa welcomes you into spacious, serene bedrooms, overlooking the green carpets of Los Naranjos Golf. The lower level boasts an extra-large entertainment area with a TV room and the possibility to customize with more features. The outside area has been made to suit the most discerning tastes, as you can find remarkable terraces of 156 m², a stylish sunken lounge, solarium, water features, landscaped areas and flowerbeds. This high-end property is in excellent condition, with luxurious features ensuring you have the most sophisticated lifestyle (fireplace, freestanding bathtub, air-conditioning, double glazing, fitted wardrobes, glass doors, garage for 8 cars, etc.). Every detail ensures the highest quality living!