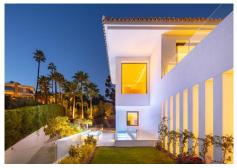

R4414300

Nueva Andalucía

REF# R4414300 6.990.000 €

| BEDS | BATHS | BUILT  | PLOT    | TERRACE |
|------|-------|--------|---------|---------|
| 6    | 6     | 921 m² | 2104 m² | 156 m²  |

Distributed over 3 levels, this fabulous villa has 6 bedrooms, 6 super modern bathrooms and 2 toilets. It welcomes you into an impressive entrance hall with double-height ceiling, which leads to a large open-plan living area. The large, voguish living room is furnished with high-quality furniture and overlooks the subtropical garden. It is connected with an imposing dining area and a state-of-the-art sleek kitchen. The living and dining areas have direct access to the covered and uncovered terraces, with several chill-out and al fresco dining areas, and an infinity pool with a wow-factor. Upstairs, the villa welcomes you into spacious, serene bedrooms, overlooking the green carpets of Los Naranjos Golf. The lower level boasts an extra-large entertainment area with a TV room and the possibility to customize with more features. The outside area has been made to suit the most discerning tastes, as you can find remarkable terraces of 156 m², a stylish sunken lounge, solarium, water features, landscaped areas and flowerbeds. This high-end property is in excellent condition, with luxurious features ensuring you have the most sophisticated lifestyle (fireplace, freestanding bathtub, air-conditioning, double glazing, fitted wardrobes, glass doors, garage for 8 cars, etc.). Every detail ensures the highest quality living!