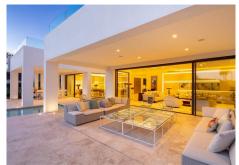

R4414300

Nueva Andalucía

REF# R4414300 6.990.000 €

| BEDS | BATHS | BUILT  | PLOT    | TERRACE |
|------|-------|--------|---------|---------|
| 6    | 6     | 921 m² | 2104 m² | 156 m²  |

Distributed over 3 levels, this fabulous villa has 6 bedrooms, 6 super modern bathrooms and 2 toilets. It welcomes you into an impressive entrance hall with double-height ceiling, which leads to a large open-plan living area. The large, voguish living room is furnished with high-quality furniture and overlooks the subtropical garden. It is connected with an imposing dining area and a state-of-the-art sleek kitchen. The living and dining areas have direct access to the covered and uncovered terraces, with several chill-out and al fresco dining areas, and an infinity pool with a wow-factor. Upstairs, the villa welcomes you into spacious, serene bedrooms, overlooking the green carpets of Los Naranjos Golf. The lower level boasts an extra-large entertainment area with a TV room and the possibility to customize with more features. The outside area has been made to suit the most discerning tastes, as you can find remarkable terraces of 156 m², a stylish sunken lounge, solarium, water features, landscaped areas and flowerbeds. This high-end property is in excellent condition, with luxurious features ensuring you have the most sophisticated lifestyle (fireplace, freestanding bathtub, air-conditioning, double glazing, fitted wardrobes, glass doors, garage for 8 cars, etc.). Every detail ensures the highest quality living!