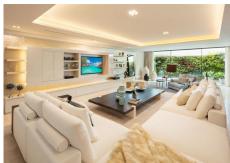

R4414300

Nueva Andalucía

REF# R4414300 6.990.000 €

| BEDS | BATHS | BUILT  | PLOT    | TERRACE |
|------|-------|--------|---------|---------|
| 6    | 6     | 921 m² | 2104 m² | 156 m²  |

Distributed over 3 levels, this fabulous villa has 6 bedrooms, 6 super modern bathrooms and 2 toilets. It welcomes you into an impressive entrance hall with double-height ceiling, which leads to a large open-plan living area. The large, voguish living room is furnished with high-quality furniture and overlooks the subtropical garden. It is connected with an imposing dining area and a state-of-the-art sleek kitchen. The living and dining areas have direct access to the covered and uncovered terraces, with several chill-out and al fresco dining areas, and an infinity pool with a wow-factor. Upstairs, the villa welcomes you into spacious, serene bedrooms, overlooking the green carpets of Los Naranjos Golf. The lower level boasts an extra-large entertainment area with a TV room and the possibility to customize with more features. The outside area has been made to suit the most discerning tastes, as you can find remarkable terraces of 156 m², a stylish sunken lounge, solarium, water features, landscaped areas and flowerbeds. This high-end property is in excellent condition, with luxurious features ensuring you have the most sophisticated lifestyle (fireplace, freestanding bathtub, air-conditioning, double glazing, fitted wardrobes, glass doors, garage for 8 cars, etc.). Every detail ensures the highest quality living!