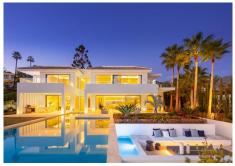

R4414300

Nueva Andalucía

REF# R4414300 6.990.000 €

| BEDS | BATHS | BUILT  | PLOT    | TERRACE |
|------|-------|--------|---------|---------|
| 6    | 6     | 921 m² | 2104 m² | 156 m²  |

Distributed over 3 levels, this fabulous villa has 6 bedrooms, 6 super modern bathrooms and 2 toilets. It welcomes you into an impressive entrance hall with double-height ceiling, which leads to a large open-plan living area. The large, voguish living room is furnished with high-quality furniture and overlooks the subtropical garden. It is connected with an imposing dining area and a state-of-the-art sleek kitchen. The living and dining areas have direct access to the covered and uncovered terraces, with several chill-out and al fresco dining areas, and an infinity pool with a wow-factor. Upstairs, the villa welcomes you into spacious, serene bedrooms, overlooking the green carpets of Los Naranjos Golf. The lower level boasts an extra-large entertainment area with a TV room and the possibility to customize with more features. The outside area has been made to suit the most discerning tastes, as you can find remarkable terraces of 156 m², a stylish sunken lounge, solarium, water features, landscaped areas and flowerbeds. This high-end property is in excellent condition, with luxurious features ensuring you have the most sophisticated lifestyle (fireplace, freestanding bathtub, air-conditioning, double glazing, fitted wardrobes, glass doors, garage for 8 cars, etc.). Every detail ensures the highest quality living!