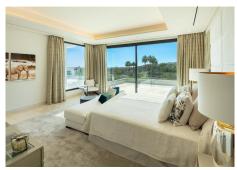

R4414300

Nueva Andalucía

REF# R4414300 6.990.000 €

| BEDS | BATHS | BUILT  | PLOT    | TERRACE |
|------|-------|--------|---------|---------|
| 6    | 6     | 921 m² | 2104 m² | 156 m²  |

Distributed over 3 levels, this fabulous villa has 6 bedrooms, 6 super modern bathrooms and 2 toilets. It welcomes you into an impressive entrance hall with double-height ceiling, which leads to a large open-plan living area. The large, voguish living room is furnished with high-quality furniture and overlooks the subtropical garden. It is connected with an imposing dining area and a state-of-the-art sleek kitchen. The living and dining areas have direct access to the covered and uncovered terraces, with several chill-out and al fresco dining areas, and an infinity pool with a wow-factor. Upstairs, the villa welcomes you into spacious, serene bedrooms, overlooking the green carpets of Los Naranjos Golf. The lower level boasts an extra-large entertainment area with a TV room and the possibility to customize with more features. The outside area has been made to suit the most discerning tastes, as you can find remarkable terraces of 156 m², a stylish sunken lounge, solarium, water features, landscaped areas and flowerbeds. This high-end property is in excellent condition, with luxurious features ensuring you have the most sophisticated lifestyle (fireplace, freestanding bathtub, air-conditioning, double glazing, fitted wardrobes, glass doors, garage for 8 cars, etc.). Every detail ensures the highest quality living!