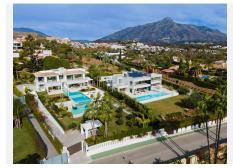

R4414300

Nueva Andalucía

REF# R4414300 6.990.000 €

| BEDS | BATHS | BUILT  | PLOT    | TERRACE |
|------|-------|--------|---------|---------|
| 6    | 6     | 921 m² | 2104 m² | 156 m²  |

Distributed over 3 levels, this fabulous villa has 6 bedrooms, 6 super modern bathrooms and 2 toilets. It welcomes you into an impressive entrance hall with double-height ceiling, which leads to a large open-plan living area. The large, voguish living room is furnished with high-quality furniture and overlooks the subtropical garden. It is connected with an imposing dining area and a state-of-the-art sleek kitchen. The living and dining areas have direct access to the covered and uncovered terraces, with several chill-out and al fresco dining areas, and an infinity pool with a wow-factor. Upstairs, the villa welcomes you into spacious, serene bedrooms, overlooking the green carpets of Los Naranjos Golf. The lower level boasts an extra-large entertainment area with a TV room and the possibility to customize with more features. The outside area has been made to suit the most discerning tastes, as you can find remarkable terraces of 156 m², a stylish sunken lounge, solarium, water features, landscaped areas and flowerbeds. This high-end property is in excellent condition, with luxurious features ensuring you have the most sophisticated lifestyle (fireplace, freestanding bathtub, air-conditioning, double glazing, fitted wardrobes, glass doors, garage for 8 cars, etc.). Every detail ensures the highest quality living!