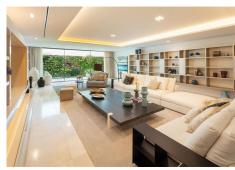

R4414300

Nueva Andalucía

REF# R4414300 6.990.000 €

| BEDS | BATHS | BUILT  | PLOT    | TERRACE |
|------|-------|--------|---------|---------|
| 6    | 6     | 921 m² | 2104 m² | 156 m²  |

Distributed over 3 levels, this fabulous villa has 6 bedrooms, 6 super modern bathrooms and 2 toilets. It welcomes you into an impressive entrance hall with double-height ceiling, which leads to a large open-plan living area. The large, voguish living room is furnished with high-quality furniture and overlooks the subtropical garden. It is connected with an imposing dining area and a state-of-the-art sleek kitchen. The living and dining areas have direct access to the covered and uncovered terraces, with several chill-out and al fresco dining areas, and an infinity pool with a wow-factor. Upstairs, the villa welcomes you into spacious, serene bedrooms, overlooking the green carpets of Los Naranjos Golf. The lower level boasts an extra-large entertainment area with a TV room and the possibility to customize with more features. The outside area has been made to suit the most discerning tastes, as you can find remarkable terraces of 156 m², a stylish sunken lounge, solarium, water features, landscaped areas and flowerbeds. This high-end property is in excellent condition, with luxurious features ensuring you have the most sophisticated lifestyle (fireplace, freestanding bathtub, air-conditioning, double glazing, fitted wardrobes, glass doors, garage for 8 cars, etc.). Every detail ensures the highest quality living!