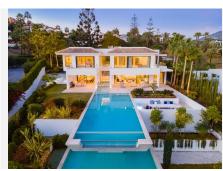

R4414300

Nueva Andalucía

REF# R4414300 6.990.000 €

| BEDS | BATHS | BUILT  | PLOT    | TERRACE |
|------|-------|--------|---------|---------|
| 6    | 6     | 921 m² | 2104 m² | 156 m²  |

Distributed over 3 levels, this fabulous villa has 6 bedrooms, 6 super modern bathrooms and 2 toilets. It welcomes you into an impressive entrance hall with double-height ceiling, which leads to a large open-plan living area. The large, voguish living room is furnished with high-quality furniture and overlooks the subtropical garden. It is connected with an imposing dining area and a state-of-the-art sleek kitchen. The living and dining areas have direct access to the covered and uncovered terraces, with several chill-out and al fresco dining areas, and an infinity pool with a wow-factor. Upstairs, the villa welcomes you into spacious, serene bedrooms, overlooking the green carpets of Los Naranjos Golf. The lower level boasts an extra-large entertainment area with a TV room and the possibility to customize with more features. The outside area has been made to suit the most discerning tastes, as you can find remarkable terraces of 156 m², a stylish sunken lounge, solarium, water features, landscaped areas and flowerbeds. This high-end property is in excellent condition, with luxurious features ensuring you have the most sophisticated lifestyle (fireplace, freestanding bathtub, air-conditioning, double glazing, fitted wardrobes, glass doors, garage for 8 cars, etc.). Every detail ensures the highest quality living!