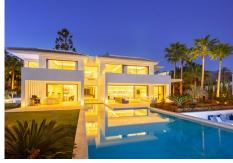

R4414300

Nueva Andalucía

REF# R4414300 6.990.000 €

| BEDS | BATHS | BUILT  | PLOT    | TERRACE |
|------|-------|--------|---------|---------|
| 6    | 6     | 921 m² | 2104 m² | 156 m²  |

Distributed over 3 levels, this fabulous villa has 6 bedrooms, 6 super modern bathrooms and 2 toilets. It welcomes you into an impressive entrance hall with double-height ceiling, which leads to a large open-plan living area. The large, voguish living room is furnished with high-quality furniture and overlooks the subtropical garden. It is connected with an imposing dining area and a state-of-the-art sleek kitchen. The living and dining areas have direct access to the covered and uncovered terraces, with several chill-out and al fresco dining areas, and an infinity pool with a wow-factor. Upstairs, the villa welcomes you into spacious, serene bedrooms, overlooking the green carpets of Los Naranjos Golf. The lower level boasts an extra-large entertainment area with a TV room and the possibility to customize with more features. The outside area has been made to suit the most discerning tastes, as you can find remarkable terraces of 156 m², a stylish sunken lounge, solarium, water features, landscaped areas and flowerbeds. This high-end property is in excellent condition, with luxurious features ensuring you have the most sophisticated lifestyle (fireplace, freestanding bathtub, air-conditioning, double glazing, fitted wardrobes, glass doors, garage for 8 cars, etc.). Every detail ensures the highest quality living!