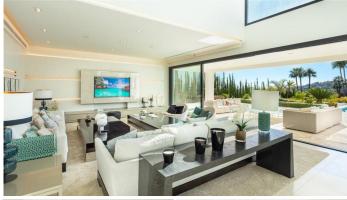

R4414300

Nueva Andalucía

REF# R4414300 6.990.000 €

| BEDS | BATHS | BUILT  | PLOT    | TERRACE |
|------|-------|--------|---------|---------|
| 6    | 6     | 921 m² | 2104 m² | 156 m²  |

Distributed over 3 levels, this fabulous villa has 6 bedrooms, 6 super modern bathrooms and 2 toilets. It welcomes you into an impressive entrance hall with double-height ceiling, which leads to a large open-plan living area. The large, voguish living room is furnished with high-quality furniture and overlooks the subtropical garden. It is connected with an imposing dining area and a state-of-the-art sleek kitchen. The living and dining areas have direct access to the covered and uncovered terraces, with several chill-out and al fresco dining areas, and an infinity pool with a wow-factor. Upstairs, the villa welcomes you into spacious, serene bedrooms, overlooking the green carpets of Los Naranjos Golf. The lower level boasts an extra-large entertainment area with a TV room and the possibility to customize with more features. The outside area has been made to suit the most discerning tastes, as you can find remarkable terraces of 156 m², a stylish sunken lounge, solarium, water features, landscaped areas and flowerbeds. This high-end property is in excellent condition, with luxurious features ensuring you have the most sophisticated lifestyle (fireplace, freestanding bathtub, air-conditioning, double glazing, fitted wardrobes, glass doors, garage for 8 cars, etc.). Every detail ensures the highest quality living!