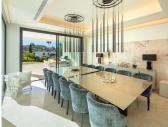

R4414300

Nueva Andalucía

REF# R4414300 6.990.000 €

| BEDS | BATHS | BUILT  | PLOT    | TERRACE |
|------|-------|--------|---------|---------|
| 6    | 6     | 921 m² | 2104 m² | 156 m²  |

Distributed over 3 levels, this fabulous villa has 6 bedrooms, 6 super modern bathrooms and 2 toilets. It welcomes you into an impressive entrance hall with double-height ceiling, which leads to a large open-plan living area. The large, voguish living room is furnished with high-quality furniture and overlooks the subtropical garden. It is connected with an imposing dining area and a state-of-the-art sleek kitchen. The living and dining areas have direct access to the covered and uncovered terraces, with several chill-out and al fresco dining areas, and an infinity pool with a wow-factor. Upstairs, the villa welcomes you into spacious, serene bedrooms, overlooking the green carpets of Los Naranjos Golf. The lower level boasts an extra-large entertainment area with a TV room and the possibility to customize with more features. The outside area has been made to suit the most discerning tastes, as you can find remarkable terraces of 156 m², a stylish sunken lounge, solarium, water features, landscaped areas and flowerbeds. This high-end property is in excellent condition, with luxurious features ensuring you have the most sophisticated lifestyle (fireplace, freestanding bathtub, air-conditioning, double glazing, fitted wardrobes, glass doors, garage for 8 cars, etc.). Every detail ensures the highest quality living!