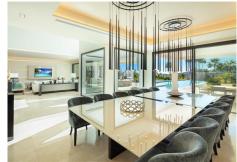

R4414300

Nueva Andalucía

REF# R4414300 6.990.000 €

| BEDS | BATHS | BUILT  | PLOT    | TERRACE |
|------|-------|--------|---------|---------|
| 6    | 6     | 921 m² | 2104 m² | 156 m²  |

Distributed over 3 levels, this fabulous villa has 6 bedrooms, 6 super modern bathrooms and 2 toilets. It welcomes you into an impressive entrance hall with double-height ceiling, which leads to a large open-plan living area. The large, voguish living room is furnished with high-quality furniture and overlooks the subtropical garden. It is connected with an imposing dining area and a state-of-the-art sleek kitchen. The living and dining areas have direct access to the covered and uncovered terraces, with several chill-out and al fresco dining areas, and an infinity pool with a wow-factor. Upstairs, the villa welcomes you into spacious, serene bedrooms, overlooking the green carpets of Los Naranjos Golf. The lower level boasts an extra-large entertainment area with a TV room and the possibility to customize with more features. The outside area has been made to suit the most discerning tastes, as you can find remarkable terraces of 156 m², a stylish sunken lounge, solarium, water features, landscaped areas and flowerbeds. This high-end property is in excellent condition, with luxurious features ensuring you have the most sophisticated lifestyle (fireplace, freestanding bathtub, air-conditioning, double glazing, fitted wardrobes, glass doors, garage for 8 cars, etc.). Every detail ensures the highest quality living!