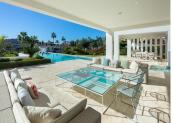

R4414300

Nueva Andalucía

REF# R4414300 6.990.000 €

| BEDS | BATHS | BUILT  | PLOT    | TERRACE |
|------|-------|--------|---------|---------|
| 6    | 6     | 921 m² | 2104 m² | 156 m²  |

Distributed over 3 levels, this fabulous villa has 6 bedrooms, 6 super modern bathrooms and 2 toilets. It welcomes you into an impressive entrance hall with double-height ceiling, which leads to a large open-plan living area. The large, voguish living room is furnished with high-quality furniture and overlooks the subtropical garden. It is connected with an imposing dining area and a state-of-the-art sleek kitchen. The living and dining areas have direct access to the covered and uncovered terraces, with several chill-out and al fresco dining areas, and an infinity pool with a wow-factor. Upstairs, the villa welcomes you into spacious, serene bedrooms, overlooking the green carpets of Los Naranjos Golf. The lower level boasts an extra-large entertainment area with a TV room and the possibility to customize with more features. The outside area has been made to suit the most discerning tastes, as you can find remarkable terraces of 156 m², a stylish sunken lounge, solarium, water features, landscaped areas and flowerbeds. This high-end property is in excellent condition, with luxurious features ensuring you have the most sophisticated lifestyle (fireplace, freestanding bathtub, air-conditioning, double glazing, fitted wardrobes, glass doors, garage for 8 cars, etc.). Every detail ensures the highest quality living!