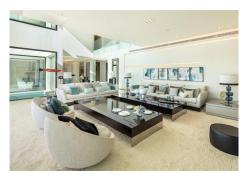

R4414300

Nueva Andalucía

REF# R4414300 6.990.000 €

| BEDS | BATHS | BUILT  | PLOT    | TERRACE |
|------|-------|--------|---------|---------|
| 6    | 6     | 921 m² | 2104 m² | 156 m²  |

Distributed over 3 levels, this fabulous villa has 6 bedrooms, 6 super modern bathrooms and 2 toilets. It welcomes you into an impressive entrance hall with double-height ceiling, which leads to a large open-plan living area. The large, voguish living room is furnished with high-quality furniture and overlooks the subtropical garden. It is connected with an imposing dining area and a state-of-the-art sleek kitchen. The living and dining areas have direct access to the covered and uncovered terraces, with several chill-out and al fresco dining areas, and an infinity pool with a wow-factor. Upstairs, the villa welcomes you into spacious, serene bedrooms, overlooking the green carpets of Los Naranjos Golf. The lower level boasts an extra-large entertainment area with a TV room and the possibility to customize with more features. The outside area has been made to suit the most discerning tastes, as you can find remarkable terraces of 156 m², a stylish sunken lounge, solarium, water features, landscaped areas and flowerbeds. This high-end property is in excellent condition, with luxurious features ensuring you have the most sophisticated lifestyle (fireplace, freestanding bathtub, air-conditioning, double glazing, fitted wardrobes, glass doors, garage for 8 cars, etc.). Every detail ensures the highest quality living!