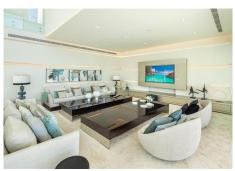

R4414300

Nueva Andalucía

REF# R4414300 6.990.000 €

| BEDS | BATHS | BUILT  | PLOT    | TERRACE |
|------|-------|--------|---------|---------|
| 6    | 6     | 921 m² | 2104 m² | 156 m²  |

Distributed over 3 levels, this fabulous villa has 6 bedrooms, 6 super modern bathrooms and 2 toilets. It welcomes you into an impressive entrance hall with double-height ceiling, which leads to a large open-plan living area. The large, voguish living room is furnished with high-quality furniture and overlooks the subtropical garden. It is connected with an imposing dining area and a state-of-the-art sleek kitchen. The living and dining areas have direct access to the covered and uncovered terraces, with several chill-out and al fresco dining areas, and an infinity pool with a wow-factor. Upstairs, the villa welcomes you into spacious, serene bedrooms, overlooking the green carpets of Los Naranjos Golf. The lower level boasts an extra-large entertainment area with a TV room and the possibility to customize with more features. The outside area has been made to suit the most discerning tastes, as you can find remarkable terraces of 156 m², a stylish sunken lounge, solarium, water features, landscaped areas and flowerbeds. This high-end property is in excellent condition, with luxurious features ensuring you have the most sophisticated lifestyle (fireplace, freestanding bathtub, air-conditioning, double glazing, fitted wardrobes, glass doors, garage for 8 cars, etc.). Every detail ensures the highest quality living!