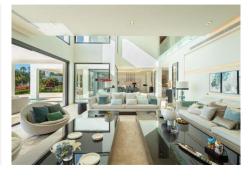

R4414300

Nueva Andalucía

REF# R4414300 6.990.000 €

| BEDS | BATHS | BUILT  | PLOT    | TERRACE |
|------|-------|--------|---------|---------|
| 6    | 6     | 921 m² | 2104 m² | 156 m²  |

Distributed over 3 levels, this fabulous villa has 6 bedrooms, 6 super modern bathrooms and 2 toilets. It welcomes you into an impressive entrance hall with double-height ceiling, which leads to a large open-plan living area. The large, voguish living room is furnished with high-quality furniture and overlooks the subtropical garden. It is connected with an imposing dining area and a state-of-the-art sleek kitchen. The living and dining areas have direct access to the covered and uncovered terraces, with several chill-out and al fresco dining areas, and an infinity pool with a wow-factor. Upstairs, the villa welcomes you into spacious, serene bedrooms, overlooking the green carpets of Los Naranjos Golf. The lower level boasts an extra-large entertainment area with a TV room and the possibility to customize with more features. The outside area has been made to suit the most discerning tastes, as you can find remarkable terraces of 156 m², a stylish sunken lounge, solarium, water features, landscaped areas and flowerbeds. This high-end property is in excellent condition, with luxurious features ensuring you have the most sophisticated lifestyle (fireplace, freestanding bathtub, air-conditioning, double glazing, fitted wardrobes, glass doors, garage for 8 cars, etc.). Every detail ensures the highest quality living!