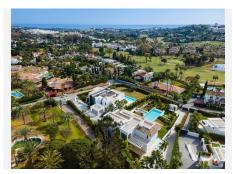

R4414300

Nueva Andalucía

REF# R4414300 6.990.000 €

| BEDS | BATHS | BUILT  | PLOT    | TERRACE |
|------|-------|--------|---------|---------|
| 6    | 6     | 921 m² | 2104 m² | 156 m²  |

Distributed over 3 levels, this fabulous villa has 6 bedrooms, 6 super modern bathrooms and 2 toilets. It welcomes you into an impressive entrance hall with double-height ceiling, which leads to a large open-plan living area. The large, voguish living room is furnished with high-quality furniture and overlooks the subtropical garden. It is connected with an imposing dining area and a state-of-the-art sleek kitchen. The living and dining areas have direct access to the covered and uncovered terraces, with several chill-out and al fresco dining areas, and an infinity pool with a wow-factor. Upstairs, the villa welcomes you into spacious, serene bedrooms, overlooking the green carpets of Los Naranjos Golf. The lower level boasts an extra-large entertainment area with a TV room and the possibility to customize with more features. The outside area has been made to suit the most discerning tastes, as you can find remarkable terraces of 156 m², a stylish sunken lounge, solarium, water features, landscaped areas and flowerbeds. This high-end property is in excellent condition, with luxurious features ensuring you have the most sophisticated lifestyle (fireplace, freestanding bathtub, air-conditioning, double glazing, fitted wardrobes, glass doors, garage for 8 cars, etc.). Every detail ensures the highest quality living!