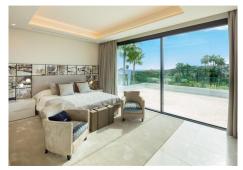

R4414300

Nueva Andalucía

REF# R4414300 6.990.000 €

| BEDS | BATHS | BUILT  | PLOT    | TERRACE |
|------|-------|--------|---------|---------|
| 6    | 6     | 921 m² | 2104 m² | 156 m²  |

Distributed over 3 levels, this fabulous villa has 6 bedrooms, 6 super modern bathrooms and 2 toilets. It welcomes you into an impressive entrance hall with double-height ceiling, which leads to a large open-plan living area. The large, voguish living room is furnished with high-quality furniture and overlooks the subtropical garden. It is connected with an imposing dining area and a state-of-the-art sleek kitchen. The living and dining areas have direct access to the covered and uncovered terraces, with several chill-out and al fresco dining areas, and an infinity pool with a wow-factor. Upstairs, the villa welcomes you into spacious, serene bedrooms, overlooking the green carpets of Los Naranjos Golf. The lower level boasts an extra-large entertainment area with a TV room and the possibility to customize with more features. The outside area has been made to suit the most discerning tastes, as you can find remarkable terraces of 156 m², a stylish sunken lounge, solarium, water features, landscaped areas and flowerbeds. This high-end property is in excellent condition, with luxurious features ensuring you have the most sophisticated lifestyle (fireplace, freestanding bathtub, air-conditioning, double glazing, fitted wardrobes, glass doors, garage for 8 cars, etc.). Every detail ensures the highest quality living!