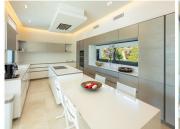

R4414300

Nueva Andalucía

REF# R4414300 6.990.000 €

| BEDS | BATHS | BUILT  | PLOT    | TERRACE |
|------|-------|--------|---------|---------|
| 6    | 6     | 921 m² | 2104 m² | 156 m²  |

Distributed over 3 levels, this fabulous villa has 6 bedrooms, 6 super modern bathrooms and 2 toilets. It welcomes you into an impressive entrance hall with double-height ceiling, which leads to a large open-plan living area. The large, voguish living room is furnished with high-quality furniture and overlooks the subtropical garden. It is connected with an imposing dining area and a state-of-the-art sleek kitchen. The living and dining areas have direct access to the covered and uncovered terraces, with several chill-out and al fresco dining areas, and an infinity pool with a wow-factor. Upstairs, the villa welcomes you into spacious, serene bedrooms, overlooking the green carpets of Los Naranjos Golf. The lower level boasts an extra-large entertainment area with a TV room and the possibility to customize with more features. The outside area has been made to suit the most discerning tastes, as you can find remarkable terraces of 156 m², a stylish sunken lounge, solarium, water features, landscaped areas and flowerbeds. This high-end property is in excellent condition, with luxurious features ensuring you have the most sophisticated lifestyle (fireplace, freestanding bathtub, air-conditioning, double glazing, fitted wardrobes, glass doors, garage for 8 cars, etc.). Every detail ensures the highest quality living!