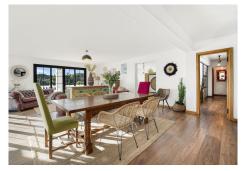

R4411348

REF# R4411348 1.950.000 €

| BEDS | BATHS | BUILT  | PLOT    | TERRACE |
|------|-------|--------|---------|---------|
| 4    | 3     | 225 m² | 1950 m² | 350 m²  |

A very unique & recently renovated property set in Elviria (Marbella east) with amazing location and huge potential. This South West facing one-level villa is distributed as follows: A nice & welcoming entrance area, 4 bedrooms, 2 en-suite (of which one is used as a second living room) a huge open plan kitchen, dining and salon leading out to the terrace and garden area with pool and gazebo. Almost every living space has sea views, including the kitchen. The master bedroom has access to the west facing terrace with lovely green & sea views. From the hallway there is a staircase to a 200m2 roof terrace. There is storage as well as a garage accessible from road level, plus as a driveway with parking for 6 cars up to the entrance from another road. The area itself is incredibly peaceful and private with few neighbours. The location is a 2 minute drive to the centre of Elviria, or a 10-15 minute walk. The villa built area is less than 50% of the allowed buildable area, meaning there is potential to subdivide and build a second house, or build another level on the current house, which would give access to one of the best views in Elviria, as seen from what is now the large 200m2 flat roof. Plans are already in place with architect to construct another level within all town hall guidelines.