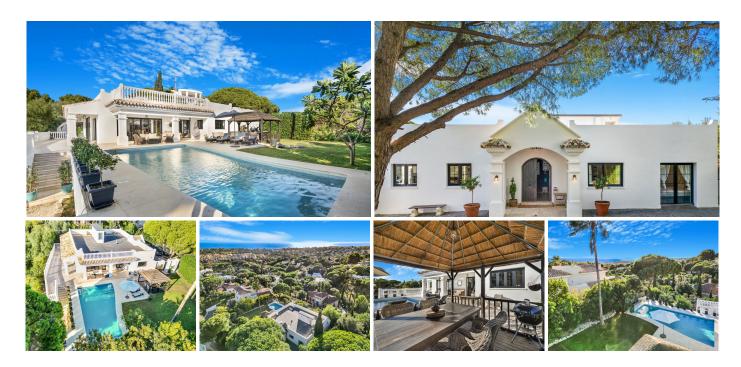

R4411348

REF# R4411348 1.950.000 €

| BEDS | BATHS | BUILT  | PLOT    | TERRACE |
|------|-------|--------|---------|---------|
| 4    | 3     | 225 m² | 1950 m² | 350 m²  |

A very unique & recently renovated property set in Elviria (Marbella east) with amazing location and huge potential. This South West facing one-level villa is distributed as follows: A nice & welcoming entrance area, 4 bedrooms, 2 en-suite (of which one is used as a second living room) a huge open plan kitchen, dining and salon leading out to the terrace and garden area with pool and gazebo. Almost every living space has sea views, including the kitchen. The master bedroom has access to the west facing terrace with lovely green & sea views. From the hallway there is a staircase to a 200m2 roof terrace. There is storage as well as a garage accessible from road level, plus as a driveway with parking for 6 cars up to the entrance from another road. The area itself is incredibly peaceful and private with few neighbours. The location is a 2 minute drive to the centre of Elviria, or a 10-15 minute walk. The villa built area is less than 50% of the allowed buildable area, meaning there is potential to subdivide and build a second house, or build another level on the current house, which would give access to one of the best views in Elviria, as seen from what is now the large 200m2 flat roof. Plans are already in place with architect to construct another level within all town hall guidelines.