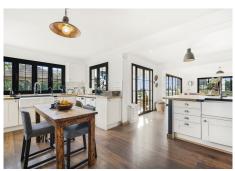

R4411348

REF# R4411348 1.950.000 €

| BEDS | BATHS | BUILT  | PLOT    | TERRACE |
|------|-------|--------|---------|---------|
| 4    | 3     | 225 m² | 1950 m² | 350 m²  |

A very unique & recently renovated property set in Elviria (Marbella east) with amazing location and huge potential. This South West facing one-level villa is distributed as follows: A nice & welcoming entrance area, 4 bedrooms, 2 en-suite (of which one is used as a second living room) a huge open plan kitchen, dining and salon leading out to the terrace and garden area with pool and gazebo. Almost every living space has sea views, including the kitchen. The master bedroom has access to the west facing terrace with lovely green & sea views. From the hallway there is a staircase to a 200m2 roof terrace. There is storage as well as a garage accessible from road level, plus as a driveway with parking for 6 cars up to the entrance from another road. The area itself is incredibly peaceful and private with few neighbours. The location is a 2 minute drive to the centre of Elviria, or a 10-15 minute walk. The villa built area is less than 50% of the allowed buildable area, meaning there is potential to subdivide and build a second house, or build another level on the current house, which would give access to one of the best views in Elviria, as seen from what is now the large 200m2 flat roof. Plans are already in place with architect to construct another level within all town hall guidelines.