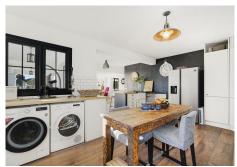

R4411348

REF# R4411348 1.950.000 €

| BEDS | BATHS | BUILT  | PLOT    | TERRACE |
|------|-------|--------|---------|---------|
| 4    | 3     | 225 m² | 1950 m² | 350 m²  |

A very unique & recently renovated property set in Elviria (Marbella east) with amazing location and huge potential. This South West facing one-level villa is distributed as follows: A nice & welcoming entrance area, 4 bedrooms, 2 en-suite (of which one is used as a second living room) a huge open plan kitchen, dining and salon leading out to the terrace and garden area with pool and gazebo. Almost every living space has sea views, including the kitchen. The master bedroom has access to the west facing terrace with lovely green & sea views. From the hallway there is a staircase to a 200m2 roof terrace. There is storage as well as a garage accessible from road level, plus as a driveway with parking for 6 cars up to the entrance from another road. The area itself is incredibly peaceful and private with few neighbours. The location is a 2 minute drive to the centre of Elviria, or a 10-15 minute walk. The villa built area is less than 50% of the allowed buildable area, meaning there is potential to subdivide and build a second house, or build another level on the current house, which would give access to one of the best views in Elviria, as seen from what is now the large 200m2 flat roof. Plans are already in place with architect to construct another level within all town hall guidelines.