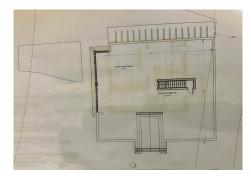

R4411348

REF# R4411348 1.950.000 €

| BEDS | BATHS | BUILT  | PLOT    | TERRACE |
|------|-------|--------|---------|---------|
| 4    | 3     | 225 m² | 1950 m² | 350 m²  |

A very unique & recently renovated property set in Elviria (Marbella east) with amazing location and huge potential. This South West facing one-level villa is distributed as follows: A nice & welcoming entrance area, 4 bedrooms, 2 en-suite (of which one is used as a second living room) a huge open plan kitchen, dining and salon leading out to the terrace and garden area with pool and gazebo. Almost every living space has sea views, including the kitchen. The master bedroom has access to the west facing terrace with lovely green & sea views. From the hallway there is a staircase to a 200m2 roof terrace. There is storage as well as a garage accessible from road level, plus as a driveway with parking for 6 cars up to the entrance from another road. The area itself is incredibly peaceful and private with few neighbours. The location is a 2 minute drive to the centre of Elviria, or a 10-15 minute walk. The villa built area is less than 50% of the allowed buildable area, meaning there is potential to subdivide and build a second house, or build another level on the current house, which would give access to one of the best views in Elviria, as seen from what is now the large 200m2 flat roof. Plans are already in place with architect to construct another level within all town hall guidelines.