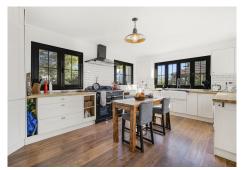

R4411348

REF# R4411348 1.950.000 €

| BEDS | BATHS | BUILT  | PLOT    | TERRACE |
|------|-------|--------|---------|---------|
| 4    | 3     | 225 m² | 1950 m² | 350 m²  |

A very unique & recently renovated property set in Elviria (Marbella east) with amazing location and huge potential. This South West facing one-level villa is distributed as follows: A nice & welcoming entrance area, 4 bedrooms, 2 en-suite (of which one is used as a second living room) a huge open plan kitchen, dining and salon leading out to the terrace and garden area with pool and gazebo. Almost every living space has sea views, including the kitchen. The master bedroom has access to the west facing terrace with lovely green & sea views. From the hallway there is a staircase to a 200m2 roof terrace. There is storage as well as a garage accessible from road level, plus as a driveway with parking for 6 cars up to the entrance from another road. The area itself is incredibly peaceful and private with few neighbours. The location is a 2 minute drive to the centre of Elviria, or a 10-15 minute walk. The villa built area is less than 50% of the allowed buildable area, meaning there is potential to subdivide and build a second house, or build another level on the current house, which would give access to one of the best views in Elviria, as seen from what is now the large 200m2 flat roof. Plans are already in place with architect to construct another level within all town hall guidelines.