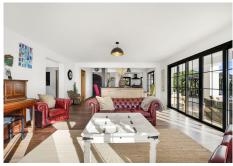

R4411348

REF# R4411348 1.950.000 €

| BEDS | BATHS | BUILT  | PLOT    | TERRACE |
|------|-------|--------|---------|---------|
| 4    | 3     | 225 m² | 1950 m² | 350 m²  |

A very unique & recently renovated property set in Elviria (Marbella east) with amazing location and huge potential. This South West facing one-level villa is distributed as follows: A nice & welcoming entrance area, 4 bedrooms, 2 en-suite (of which one is used as a second living room) a huge open plan kitchen, dining and salon leading out to the terrace and garden area with pool and gazebo. Almost every living space has sea views, including the kitchen. The master bedroom has access to the west facing terrace with lovely green & sea views. From the hallway there is a staircase to a 200m2 roof terrace. There is storage as well as a garage accessible from road level, plus as a driveway with parking for 6 cars up to the entrance from another road. The area itself is incredibly peaceful and private with few neighbours. The location is a 2 minute drive to the centre of Elviria, or a 10-15 minute walk. The villa built area is less than 50% of the allowed buildable area, meaning there is potential to subdivide and build a second house, or build another level on the current house, which would give access to one of the best views in Elviria, as seen from what is now the large 200m2 flat roof. Plans are already in place with architect to construct another level within all town hall guidelines.