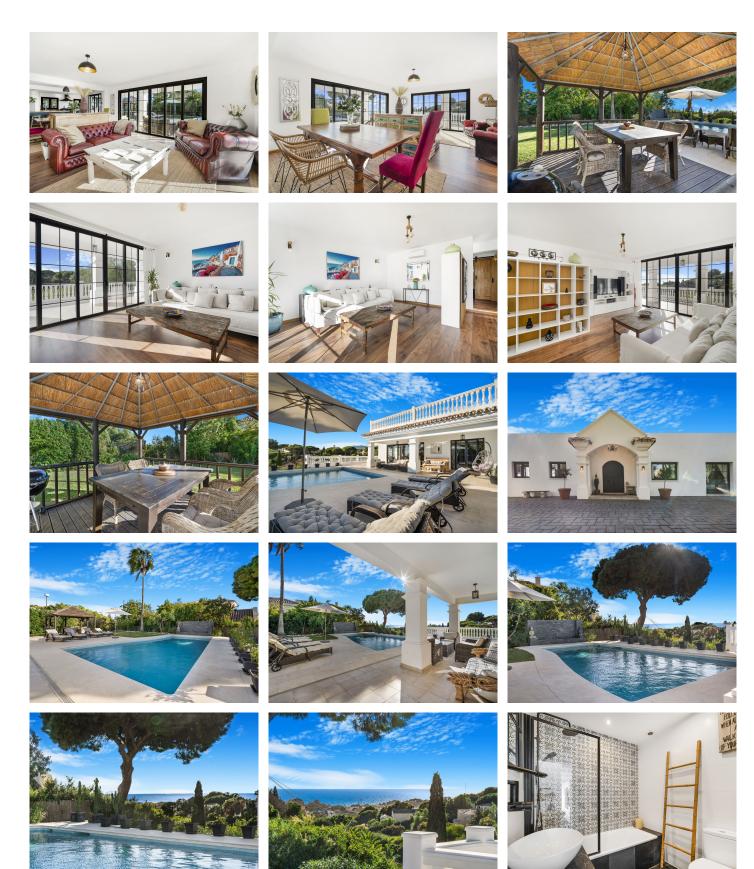

R4411348

REF# R4411348 1.950.000 €

| BEDS | BATHS | BUILT  | PLOT    | TERRACE |
|------|-------|--------|---------|---------|
| 4    | 3     | 225 m² | 1950 m² | 350 m²  |

A very unique & recently renovated property set in Elviria (Marbella east) with amazing location and huge potential. This South West facing one-level villa is distributed as follows: A nice & welcoming entrance area, 4 bedrooms, 2 en-suite (of which one is used as a second living room) a huge open plan kitchen, dining and salon leading out to the terrace and garden area with pool and gazebo. Almost every living space has sea views, including the kitchen. The master bedroom has access to the west facing terrace with lovely green & sea views. From the hallway there is a staircase to a 200m2 roof terrace. There is storage as well as a garage accessible from road level, plus as a driveway with parking for 6 cars up to the entrance from another road. The area itself is incredibly peaceful and private with few neighbours. The location is a 2 minute drive to the centre of Elviria, or a 10-15 minute walk. The villa built area is less than 50% of the allowed buildable area, meaning there is potential to subdivide and build a second house, or build another level on the current house, which would give access to one of the best views in Elviria, as seen from what is now the large 200m2 flat roof. Plans are already in place with architect to construct another level within all town hall guidelines.