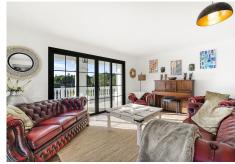

R4411348

REF# R4411348 1.950.000 €

| BEDS | BATHS | BUILT  | PLOT    | TERRACE |
|------|-------|--------|---------|---------|
| 4    | 3     | 225 m² | 1950 m² | 350 m²  |

A very unique & recently renovated property set in Elviria (Marbella east) with amazing location and huge potential. This South West facing one-level villa is distributed as follows: A nice & welcoming entrance area, 4 bedrooms, 2 en-suite (of which one is used as a second living room) a huge open plan kitchen, dining and salon leading out to the terrace and garden area with pool and gazebo. Almost every living space has sea views, including the kitchen. The master bedroom has access to the west facing terrace with lovely green & sea views. From the hallway there is a staircase to a 200m2 roof terrace. There is storage as well as a garage accessible from road level, plus as a driveway with parking for 6 cars up to the entrance from another road. The area itself is incredibly peaceful and private with few neighbours. The location is a 2 minute drive to the centre of Elviria, or a 10-15 minute walk. The villa built area is less than 50% of the allowed buildable area, meaning there is potential to subdivide and build a second house, or build another level on the current house, which would give access to one of the best views in Elviria, as seen from what is now the large 200m2 flat roof. Plans are already in place with architect to construct another level within all town hall guidelines.