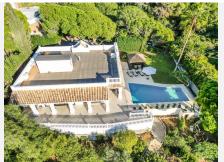

R4411348

REF# R4411348 1.950.000 €

| BEDS | BATHS | BUILT  | PLOT    | TERRACE |
|------|-------|--------|---------|---------|
| 4    | 3     | 225 m² | 1950 m² | 350 m²  |

A very unique & recently renovated property set in Elviria (Marbella east) with amazing location and huge potential. This South West facing one-level villa is distributed as follows: A nice & welcoming entrance area, 4 bedrooms, 2 en-suite (of which one is used as a second living room) a huge open plan kitchen, dining and salon leading out to the terrace and garden area with pool and gazebo. Almost every living space has sea views, including the kitchen. The master bedroom has access to the west facing terrace with lovely green & sea views. From the hallway there is a staircase to a 200m2 roof terrace. There is storage as well as a garage accessible from road level, plus as a driveway with parking for 6 cars up to the entrance from another road. The area itself is incredibly peaceful and private with few neighbours. The location is a 2 minute drive to the centre of Elviria, or a 10-15 minute walk. The villa built area is less than 50% of the allowed buildable area, meaning there is potential to subdivide and build a second house, or build another level on the current house, which would give access to one of the best views in Elviria, as seen from what is now the large 200m2 flat roof. Plans are already in place with architect to construct another level within all town hall guidelines.