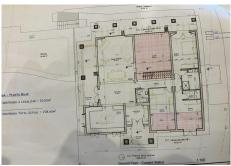

R4411348

REF# R4411348 1.950.000 €

| BEDS | BATHS | BUILT  | PLOT    | TERRACE |
|------|-------|--------|---------|---------|
| 4    | 3     | 225 m² | 1950 m² | 350 m²  |

A very unique & recently renovated property set in Elviria (Marbella east) with amazing location and huge potential. This South West facing one-level villa is distributed as follows: A nice & welcoming entrance area, 4 bedrooms, 2 en-suite (of which one is used as a second living room) a huge open plan kitchen, dining and salon leading out to the terrace and garden area with pool and gazebo. Almost every living space has sea views, including the kitchen. The master bedroom has access to the west facing terrace with lovely green & sea views. From the hallway there is a staircase to a 200m2 roof terrace. There is storage as well as a garage accessible from road level, plus as a driveway with parking for 6 cars up to the entrance from another road. The area itself is incredibly peaceful and private with few neighbours. The location is a 2 minute drive to the centre of Elviria, or a 10-15 minute walk. The villa built area is less than 50% of the allowed buildable area, meaning there is potential to subdivide and build a second house, or build another level on the current house, which would give access to one of the best views in Elviria, as seen from what is now the large 200m2 flat roof. Plans are already in place with architect to construct another level within all town hall guidelines.