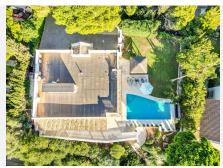

R4411348

REF# R4411348 1.950.000 €

| BEDS | BATHS | BUILT  | PLOT    | TERRACE |
|------|-------|--------|---------|---------|
| 4    | 3     | 225 m² | 1950 m² | 350 m²  |

A very unique & recently renovated property set in Elviria (Marbella east) with amazing location and huge potential. This South West facing one-level villa is distributed as follows: A nice & welcoming entrance area, 4 bedrooms, 2 en-suite (of which one is used as a second living room) a huge open plan kitchen, dining and salon leading out to the terrace and garden area with pool and gazebo. Almost every living space has sea views, including the kitchen. The master bedroom has access to the west facing terrace with lovely green & sea views. From the hallway there is a staircase to a 200m2 roof terrace. There is storage as well as a garage accessible from road level, plus as a driveway with parking for 6 cars up to the entrance from another road. The area itself is incredibly peaceful and private with few neighbours. The location is a 2 minute drive to the centre of Elviria, or a 10-15 minute walk. The villa built area is less than 50% of the allowed buildable area, meaning there is potential to subdivide and build a second house, or build another level on the current house, which would give access to one of the best views in Elviria, as seen from what is now the large 200m2 flat roof. Plans are already in place with architect to construct another level within all town hall guidelines.