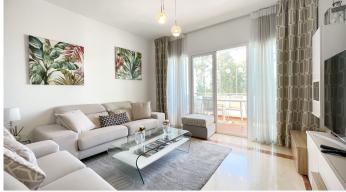

R4410466

Nueva Andalucía

REF# R4410466 550.000 €

| BEDS | BATHS | BUILT  | TERRACE |
|------|-------|--------|---------|
| 4    | 3     | 124 m² | 97 m²   |

Beautiful South facing Penthouse duplex that has been recently renovated, it consists of 4 bedrooms and 3 bathrooms, has a private elevator and is located in the residential compound of Mirador Del Rodeo in Nueva Andalucía. Great location just 5 minutes drive from the famous Puerto Banus and the beach. The property is in excellent condition built with high quality materials. The gated residential compound has beautiful communal gardens, a large swimming pool, as well a children's pool, Puerto Banús and the beach are less than 15 minutes away walking distance. The famous Real Club de Padel is 10 meters away, the club has 10 paddle tennis courts and one of the best outdoor gyms of the coast, it also has a very nice restaurant. The price includes an underground parking space and a storage room. Do not hesitate to contact us to organize a visit.