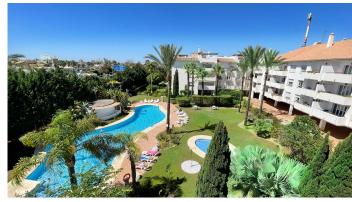

R4410466

Nueva Andalucía

REF# R4410466 550.000 €

| BEDS | BATHS | BUILT  | TERRACE |
|------|-------|--------|---------|
| 4    | 3     | 124 m² | 97 m²   |

Beautiful South facing Penthouse duplex that has been recently renovated, it consists of 4 bedrooms and 3 bathrooms, has a private elevator and is located in the residential compound of Mirador Del Rodeo in Nueva Andalucía. Great location just 5 minutes drive from the famous Puerto Banus and the beach. The property is in excellent condition built with high quality materials. The gated residential compound has beautiful communal gardens, a large swimming pool, as well a children's pool, Puerto Banús and the beach are less than 15 minutes away walking distance. The famous Real Club de Padel is 10 meters away, the club has 10 paddle tennis courts and one of the best outdoor gyms of the coast, it also has a very nice restaurant. The price includes an underground parking space and a storage room. Do not hesitate to contact us to organize a visit.