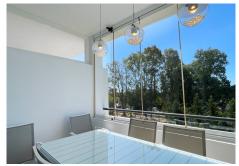

R4410466

Nueva Andalucía

REF# R4410466 550.000 €

| BEDS | BATHS | BUILT  | TERRACE |
|------|-------|--------|---------|
| 4    | 3     | 124 m² | 97 m²   |

Beautiful South facing Penthouse duplex that has been recently renovated, it consists of 4 bedrooms and 3 bathrooms, has a private elevator and is located in the residential compound of Mirador Del Rodeo in Nueva Andalucía. Great location just 5 minutes drive from the famous Puerto Banus and the beach. The property is in excellent condition built with high quality materials. The gated residential compound has beautiful communal gardens, a large swimming pool, as well a children's pool, Puerto Banús and the beach are less than 15 minutes away walking distance. The famous Real Club de Padel is 10 meters away, the club has 10 paddle tennis courts and one of the best outdoor gyms of the coast, it also has a very nice restaurant. The price includes an underground parking space and a storage room. Do not hesitate to contact us to organize a visit.