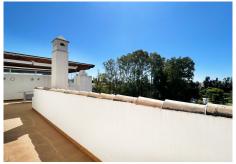

R4410466

Nueva Andalucía

REF# R4410466 550.000 €

| BEDS | BATHS | BUILT  | TERRACE |
|------|-------|--------|---------|
| 4    | 3     | 124 m² | 97 m²   |

Beautiful South facing Penthouse duplex that has been recently renovated, it consists of 4 bedrooms and 3 bathrooms, has a private elevator and is located in the residential compound of Mirador Del Rodeo in Nueva Andalucía. Great location just 5 minutes drive from the famous Puerto Banus and the beach. The property is in excellent condition built with high quality materials. The gated residential compound has beautiful communal gardens, a large swimming pool, as well a children's pool, Puerto Banús and the beach are less than 15 minutes away walking distance. The famous Real Club de Padel is 10 meters away, the club has 10 paddle tennis courts and one of the best outdoor gyms of the coast, it also has a very nice restaurant. The price includes an underground parking space and a storage room. Do not hesitate to contact us to organize a visit.