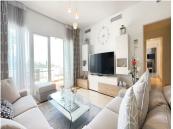

R4410466

Nueva Andalucía

REF# R4410466 550.000 €

| BEDS | BATHS | BUILT  | TERRACE |
|------|-------|--------|---------|
| 4    | 3     | 124 m² | 97 m²   |

Beautiful South facing Penthouse duplex that has been recently renovated, it consists of 4 bedrooms and 3 bathrooms, has a private elevator and is located in the residential compound of Mirador Del Rodeo in Nueva Andalucía. Great location just 5 minutes drive from the famous Puerto Banus and the beach. The property is in excellent condition built with high quality materials. The gated residential compound has beautiful communal gardens, a large swimming pool, as well a children's pool, Puerto Banús and the beach are less than 15 minutes away walking distance. The famous Real Club de Padel is 10 meters away, the club has 10 paddle tennis courts and one of the best outdoor gyms of the coast, it also has a very nice restaurant. The price includes an underground parking space and a storage room. Do not hesitate to contact us to organize a visit.