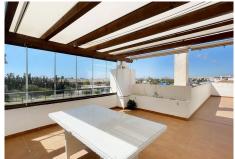

R4410466

Nueva Andalucía

REF# R4410466 550.000 €

| BEDS | BATHS | BUILT  | TERRACE |
|------|-------|--------|---------|
| 4    | 3     | 124 m² | 97 m²   |

Beautiful South facing Penthouse duplex that has been recently renovated, it consists of 4 bedrooms and 3 bathrooms, has a private elevator and is located in the residential compound of Mirador Del Rodeo in Nueva Andalucía. Great location just 5 minutes drive from the famous Puerto Banus and the beach. The property is in excellent condition built with high quality materials. The gated residential compound has beautiful communal gardens, a large swimming pool, as well a children's pool, Puerto Banús and the beach are less than 15 minutes away walking distance. The famous Real Club de Padel is 10 meters away, the club has 10 paddle tennis courts and one of the best outdoor gyms of the coast, it also has a very nice restaurant. The price includes an underground parking space and a storage room. Do not hesitate to contact us to organize a visit.