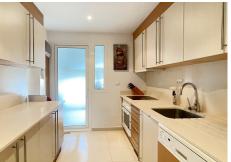

R4410466

Nueva Andalucía

REF# R4410466 550.000 €

| BEDS | BATHS | BUILT  | TERRACE |
|------|-------|--------|---------|
| 4    | 3     | 124 m² | 97 m²   |

Beautiful South facing Penthouse duplex that has been recently renovated, it consists of 4 bedrooms and 3 bathrooms, has a private elevator and is located in the residential compound of Mirador Del Rodeo in Nueva Andalucía. Great location just 5 minutes drive from the famous Puerto Banus and the beach. The property is in excellent condition built with high quality materials. The gated residential compound has beautiful communal gardens, a large swimming pool, as well a children's pool, Puerto Banús and the beach are less than 15 minutes away walking distance. The famous Real Club de Padel is 10 meters away, the club has 10 paddle tennis courts and one of the best outdoor gyms of the coast, it also has a very nice restaurant. The price includes an underground parking space and a storage room. Do not hesitate to contact us to organize a visit.