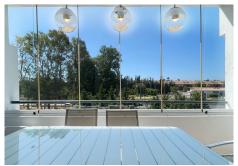

R4410466

Nueva Andalucía

REF# R4410466 550.000 €

| BEDS | BATHS | BUILT  | TERRACE |
|------|-------|--------|---------|
| 4    | 3     | 124 m² | 97 m²   |

Beautiful South facing Penthouse duplex that has been recently renovated, it consists of 4 bedrooms and 3 bathrooms, has a private elevator and is located in the residential compound of Mirador Del Rodeo in Nueva Andalucía. Great location just 5 minutes drive from the famous Puerto Banus and the beach. The property is in excellent condition built with high quality materials. The gated residential compound has beautiful communal gardens, a large swimming pool, as well a children's pool, Puerto Banús and the beach are less than 15 minutes away walking distance. The famous Real Club de Padel is 10 meters away, the club has 10 paddle tennis courts and one of the best outdoor gyms of the coast, it also has a very nice restaurant. The price includes an underground parking space and a storage room. Do not hesitate to contact us to organize a visit.