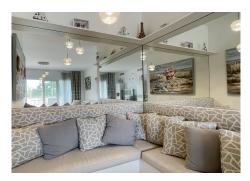

R4410466

Nueva Andalucía

REF# R4410466 550.000 €

| BEDS | BATHS | BUILT  | TERRACE |
|------|-------|--------|---------|
| 4    | 3     | 124 m² | 97 m²   |

Beautiful South facing Penthouse duplex that has been recently renovated, it consists of 4 bedrooms and 3 bathrooms, has a private elevator and is located in the residential compound of Mirador Del Rodeo in Nueva Andalucía. Great location just 5 minutes drive from the famous Puerto Banus and the beach. The property is in excellent condition built with high quality materials. The gated residential compound has beautiful communal gardens, a large swimming pool, as well a children's pool, Puerto Banús and the beach are less than 15 minutes away walking distance. The famous Real Club de Padel is 10 meters away, the club has 10 paddle tennis courts and one of the best outdoor gyms of the coast, it also has a very nice restaurant. The price includes an underground parking space and a storage room. Do not hesitate to contact us to organize a visit.