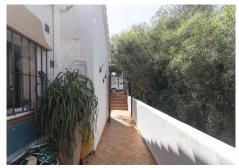

## 

REF# R4407817 1.200.000 €

| BEDS | BATHS | BUILT  | PLOT    | TERRACE |
|------|-------|--------|---------|---------|
| 4    | 4     | 267 m² | 1036 m² | 259 m²  |

Attention Investors. Villa with views in urbanization El Rosario, Marbella. The property is divided into 3 floors, garden, basement and private pool. The 1st floor is very spacious and bright and consists of 1 living room, 1 fully equipped kitchen, 2 bedrooms with fitted wardrobes and 2 en-suite bathrooms. From the living room there is access to a very nice terrace with views of the Mediterranean Sea. The 2nd floor is almost a small copy of the 1st floor, only changing the kitchen, which is open. From the 2nd floor there is access to another covered terrace with views of the garden and the swimming-pool. The garden is very spacious and mature, in which we can enjoy a pleasant swim in its private pool. From the same floor we can access another kitchen for the comfort of the guests. The property has a lot of potential, being able to reform it and convert it into a modern villa, which could be extended, due to its extensive land. Being able to build parking spaces. The urbanization has 24-hour surveillance. The beach and all kind of services are only 5 minutes away by car. A great investment for those who want tranquility, proximity and security.