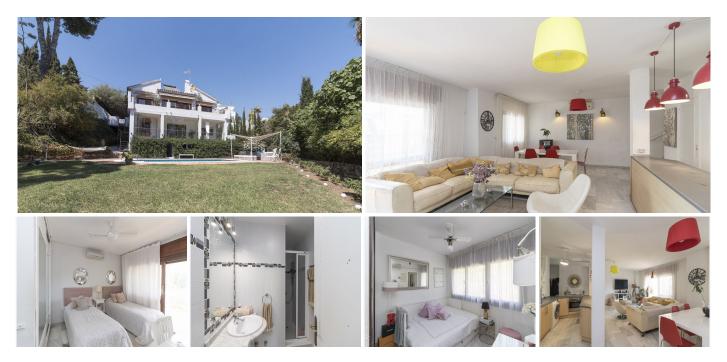

## 

REF# R4407817 1.200.000 €

| BEDS | BATHS | BUILT  | PLOT    | TERRACE |
|------|-------|--------|---------|---------|
| 4    | 4     | 267 m² | 1036 m² | 259 m²  |

Attention Investors. Villa with views in urbanization El Rosario, Marbella. The property is divided into 3 floors, garden, basement and private pool. The 1st floor is very spacious and bright and consists of 1 living room, 1 fully equipped kitchen, 2 bedrooms with fitted wardrobes and 2 en-suite bathrooms. From the living room there is access to a very nice terrace with views of the Mediterranean Sea. The 2nd floor is almost a small copy of the 1st floor, only changing the kitchen, which is open. From the 2nd floor there is access to another covered terrace with views of the garden and the swimming-pool. The garden is very spacious and mature, in which we can enjoy a pleasant swim in its private pool. From the same floor we can access another kitchen for the comfort of the guests. The property has a lot of potential, being able to reform it and convert it into a modern villa, which could be extended, due to its extensive land. Being able to build parking spaces. The urbanization has 24-hour surveillance. The beach and all kind of services are only 5 minutes away by car. A great investment for those who want tranquility, proximity and security.