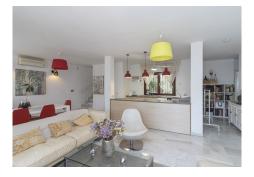

## 

REF# R4407817 1.200.000 €

| BEDS | BATHS | BUILT  | PLOT    | TERRACE |
|------|-------|--------|---------|---------|
| 4    | 4     | 267 m² | 1036 m² | 259 m²  |

Attention Investors. Villa with views in urbanization El Rosario, Marbella. The property is divided into 3 floors, garden, basement and private pool. The 1st floor is very spacious and bright and consists of 1 living room, 1 fully equipped kitchen, 2 bedrooms with fitted wardrobes and 2 en-suite bathrooms. From the living room there is access to a very nice terrace with views of the Mediterranean Sea. The 2nd floor is almost a small copy of the 1st floor, only changing the kitchen, which is open. From the 2nd floor there is access to another covered terrace with views of the garden and the swimming-pool. The garden is very spacious and mature, in which we can enjoy a pleasant swim in its private pool. From the same floor we can access another kitchen for the comfort of the guests. The property has a lot of potential, being able to reform it and convert it into a modern villa, which could be extended, due to its extensive land. Being able to build parking spaces. The urbanization has 24-hour surveillance. The beach and all kind of services are only 5 minutes away by car. A great investment for those who want tranquility, proximity and security.