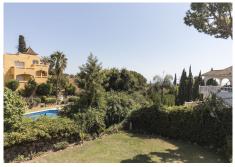

## 

REF# R4407817 1.200.000 €

| BEDS | BATHS | BUILT  | PLOT    | TERRACE |
|------|-------|--------|---------|---------|
| 4    | 4     | 267 m² | 1036 m² | 259 m²  |

Attention Investors. Villa with views in urbanization El Rosario, Marbella. The property is divided into 3 floors, garden, basement and private pool. The 1st floor is very spacious and bright and consists of 1 living room, 1 fully equipped kitchen, 2 bedrooms with fitted wardrobes and 2 en-suite bathrooms. From the living room there is access to a very nice terrace with views of the Mediterranean Sea. The 2nd floor is almost a small copy of the 1st floor, only changing the kitchen, which is open. From the 2nd floor there is access to another covered terrace with views of the garden and the swimming-pool. The garden is very spacious and mature, in which we can enjoy a pleasant swim in its private pool. From the same floor we can access another kitchen for the comfort of the guests. The property has a lot of potential, being able to reform it and convert it into a modern villa, which could be extended, due to its extensive land. Being able to build parking spaces. The urbanization has 24-hour surveillance. The beach and all kind of services are only 5 minutes away by car. A great investment for those who want tranquility, proximity and security.