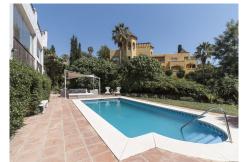

## 

REF# R4407817 1.200.000 €

| BEDS | BATHS | BUILT  | PLOT    | TERRACE |
|------|-------|--------|---------|---------|
| 4    | 4     | 267 m² | 1036 m² | 259 m²  |

Attention Investors. Villa with views in urbanization El Rosario, Marbella. The property is divided into 3 floors, garden, basement and private pool. The 1st floor is very spacious and bright and consists of 1 living room, 1 fully equipped kitchen, 2 bedrooms with fitted wardrobes and 2 en-suite bathrooms. From the living room there is access to a very nice terrace with views of the Mediterranean Sea. The 2nd floor is almost a small copy of the 1st floor, only changing the kitchen, which is open. From the 2nd floor there is access to another covered terrace with views of the garden and the swimming-pool. The garden is very spacious and mature, in which we can enjoy a pleasant swim in its private pool. From the same floor we can access another kitchen for the comfort of the guests. The property has a lot of potential, being able to reform it and convert it into a modern villa, which could be extended, due to its extensive land. Being able to build parking spaces. The urbanization has 24-hour surveillance. The beach and all kind of services are only 5 minutes away by car. A great investment for those who want tranquility, proximity and security.