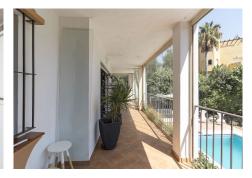

## 

REF# R4407817 1.200.000 €

| BEDS | BATHS | BUILT  | PLOT    | TERRACE |
|------|-------|--------|---------|---------|
| 4    | 4     | 267 m² | 1036 m² | 259 m²  |

Attention Investors. Villa with views in urbanization El Rosario, Marbella. The property is divided into 3 floors, garden, basement and private pool. The 1st floor is very spacious and bright and consists of 1 living room, 1 fully equipped kitchen, 2 bedrooms with fitted wardrobes and 2 en-suite bathrooms. From the living room there is access to a very nice terrace with views of the Mediterranean Sea. The 2nd floor is almost a small copy of the 1st floor, only changing the kitchen, which is open. From the 2nd floor there is access to another covered terrace with views of the garden and the swimming-pool. The garden is very spacious and mature, in which we can enjoy a pleasant swim in its private pool. From the same floor we can access another kitchen for the comfort of the guests. The property has a lot of potential, being able to reform it and convert it into a modern villa, which could be extended, due to its extensive land. Being able to build parking spaces. The urbanization has 24-hour surveillance. The beach and all kind of services are only 5 minutes away by car. A great investment for those who want tranquility, proximity and security.