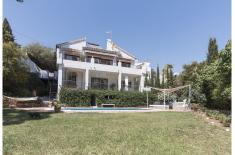

## 

REF# R4407817 1.200.000 €

| BEDS | BATHS | BUILT  | PLOT    | TERRACE |
|------|-------|--------|---------|---------|
| 4    | 4     | 267 m² | 1036 m² | 259 m²  |

Attention Investors. Villa with views in urbanization El Rosario, Marbella. The property is divided into 3 floors, garden, basement and private pool. The 1st floor is very spacious and bright and consists of 1 living room, 1 fully equipped kitchen, 2 bedrooms with fitted wardrobes and 2 en-suite bathrooms. From the living room there is access to a very nice terrace with views of the Mediterranean Sea. The 2nd floor is almost a small copy of the 1st floor, only changing the kitchen, which is open. From the 2nd floor there is access to another covered terrace with views of the garden and the swimming-pool. The garden is very spacious and mature, in which we can enjoy a pleasant swim in its private pool. From the same floor we can access another kitchen for the comfort of the guests. The property has a lot of potential, being able to reform it and convert it into a modern villa, which could be extended, due to its extensive land. Being able to build parking spaces. The urbanization has 24-hour surveillance. The beach and all kind of services are only 5 minutes away by car. A great investment for those who want tranquility, proximity and security.