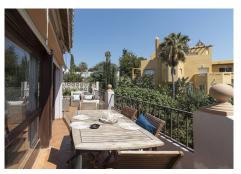

## 

REF# R4407817 1.200.000 €

| BEDS | BATHS | BUILT  | PLOT    | TERRACE |
|------|-------|--------|---------|---------|
| 4    | 4     | 267 m² | 1036 m² | 259 m²  |

Attention Investors. Villa with views in urbanization El Rosario, Marbella. The property is divided into 3 floors, garden, basement and private pool. The 1st floor is very spacious and bright and consists of 1 living room, 1 fully equipped kitchen, 2 bedrooms with fitted wardrobes and 2 en-suite bathrooms. From the living room there is access to a very nice terrace with views of the Mediterranean Sea. The 2nd floor is almost a small copy of the 1st floor, only changing the kitchen, which is open. From the 2nd floor there is access to another covered terrace with views of the garden and the swimming-pool. The garden is very spacious and mature, in which we can enjoy a pleasant swim in its private pool. From the same floor we can access another kitchen for the comfort of the guests. The property has a lot of potential, being able to reform it and convert it into a modern villa, which could be extended, due to its extensive land. Being able to build parking spaces. The urbanization has 24-hour surveillance. The beach and all kind of services are only 5 minutes away by car. A great investment for those who want tranquility, proximity and security.