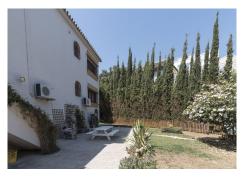

## 

REF# R4407817 1.200.000 €

| BEDS | BATHS | BUILT  | PLOT    | TERRACE |
|------|-------|--------|---------|---------|
| 4    | 4     | 267 m² | 1036 m² | 259 m²  |

Attention Investors. Villa with views in urbanization El Rosario, Marbella. The property is divided into 3 floors, garden, basement and private pool. The 1st floor is very spacious and bright and consists of 1 living room, 1 fully equipped kitchen, 2 bedrooms with fitted wardrobes and 2 en-suite bathrooms. From the living room there is access to a very nice terrace with views of the Mediterranean Sea. The 2nd floor is almost a small copy of the 1st floor, only changing the kitchen, which is open. From the 2nd floor there is access to another covered terrace with views of the garden and the swimming-pool. The garden is very spacious and mature, in which we can enjoy a pleasant swim in its private pool. From the same floor we can access another kitchen for the comfort of the guests. The property has a lot of potential, being able to reform it and convert it into a modern villa, which could be extended, due to its extensive land. Being able to build parking spaces. The urbanization has 24-hour surveillance. The beach and all kind of services are only 5 minutes away by car. A great investment for those who want tranquility, proximity and security.