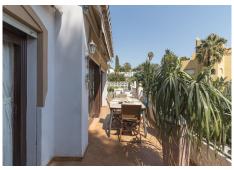

## 

REF# R4407817 1.200.000 €

| BEDS | BATHS | BUILT  | PLOT    | TERRACE |
|------|-------|--------|---------|---------|
| 4    | 4     | 267 m² | 1036 m² | 259 m²  |

Attention Investors. Villa with views in urbanization El Rosario, Marbella. The property is divided into 3 floors, garden, basement and private pool. The 1st floor is very spacious and bright and consists of 1 living room, 1 fully equipped kitchen, 2 bedrooms with fitted wardrobes and 2 en-suite bathrooms. From the living room there is access to a very nice terrace with views of the Mediterranean Sea. The 2nd floor is almost a small copy of the 1st floor, only changing the kitchen, which is open. From the 2nd floor there is access to another covered terrace with views of the garden and the swimming-pool. The garden is very spacious and mature, in which we can enjoy a pleasant swim in its private pool. From the same floor we can access another kitchen for the comfort of the guests. The property has a lot of potential, being able to reform it and convert it into a modern villa, which could be extended, due to its extensive land. Being able to build parking spaces. The urbanization has 24-hour surveillance. The beach and all kind of services are only 5 minutes away by car. A great investment for those who want tranquility, proximity and security.