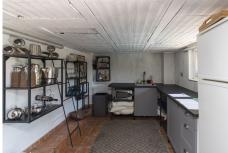

## 

REF# R4407817 1.200.000 €

| BEDS | BATHS | BUILT  | PLOT    | TERRACE |
|------|-------|--------|---------|---------|
| 4    | 4     | 267 m² | 1036 m² | 259 m²  |

Attention Investors. Villa with views in urbanization El Rosario, Marbella. The property is divided into 3 floors, garden, basement and private pool. The 1st floor is very spacious and bright and consists of 1 living room, 1 fully equipped kitchen, 2 bedrooms with fitted wardrobes and 2 en-suite bathrooms. From the living room there is access to a very nice terrace with views of the Mediterranean Sea. The 2nd floor is almost a small copy of the 1st floor, only changing the kitchen, which is open. From the 2nd floor there is access to another covered terrace with views of the garden and the swimming-pool. The garden is very spacious and mature, in which we can enjoy a pleasant swim in its private pool. From the same floor we can access another kitchen for the comfort of the guests. The property has a lot of potential, being able to reform it and convert it into a modern villa, which could be extended, due to its extensive land. Being able to build parking spaces. The urbanization has 24-hour surveillance. The beach and all kind of services are only 5 minutes away by car. A great investment for those who want tranquility, proximity and security.