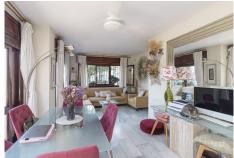

## 

REF# R4407817 1.200.000 €

| BEDS | BATHS | BUILT  | PLOT    | TERRACE |
|------|-------|--------|---------|---------|
| 4    | 4     | 267 m² | 1036 m² | 259 m²  |

Attention Investors. Villa with views in urbanization El Rosario, Marbella. The property is divided into 3 floors, garden, basement and private pool. The 1st floor is very spacious and bright and consists of 1 living room, 1 fully equipped kitchen, 2 bedrooms with fitted wardrobes and 2 en-suite bathrooms. From the living room there is access to a very nice terrace with views of the Mediterranean Sea. The 2nd floor is almost a small copy of the 1st floor, only changing the kitchen, which is open. From the 2nd floor there is access to another covered terrace with views of the garden and the swimming-pool. The garden is very spacious and mature, in which we can enjoy a pleasant swim in its private pool. From the same floor we can access another kitchen for the comfort of the guests. The property has a lot of potential, being able to reform it and convert it into a modern villa, which could be extended, due to its extensive land. Being able to build parking spaces. The urbanization has 24-hour surveillance. The beach and all kind of services are only 5 minutes away by car. A great investment for those who want tranquility, proximity and security.