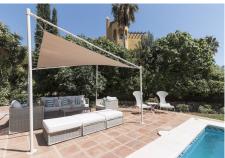

## 

REF# R4407817 1.200.000 €

| BEDS | BATHS | BUILT  | PLOT    | TERRACE |
|------|-------|--------|---------|---------|
| 4    | 4     | 267 m² | 1036 m² | 259 m²  |

Attention Investors. Villa with views in urbanization El Rosario, Marbella. The property is divided into 3 floors, garden, basement and private pool. The 1st floor is very spacious and bright and consists of 1 living room, 1 fully equipped kitchen, 2 bedrooms with fitted wardrobes and 2 en-suite bathrooms. From the living room there is access to a very nice terrace with views of the Mediterranean Sea. The 2nd floor is almost a small copy of the 1st floor, only changing the kitchen, which is open. From the 2nd floor there is access to another covered terrace with views of the garden and the swimming-pool. The garden is very spacious and mature, in which we can enjoy a pleasant swim in its private pool. From the same floor we can access another kitchen for the comfort of the guests. The property has a lot of potential, being able to reform it and convert it into a modern villa, which could be extended, due to its extensive land. Being able to build parking spaces. The urbanization has 24-hour surveillance. The beach and all kind of services are only 5 minutes away by car. A great investment for those who want tranquility, proximity and security.