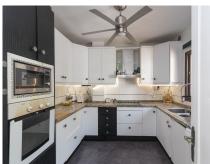

## 

REF# R4407817 1.200.000 €

| BEDS | BATHS | BUILT  | PLOT    | TERRACE |
|------|-------|--------|---------|---------|
| 4    | 4     | 267 m² | 1036 m² | 259 m²  |

Attention Investors. Villa with views in urbanization El Rosario, Marbella. The property is divided into 3 floors, garden, basement and private pool. The 1st floor is very spacious and bright and consists of 1 living room, 1 fully equipped kitchen, 2 bedrooms with fitted wardrobes and 2 en-suite bathrooms. From the living room there is access to a very nice terrace with views of the Mediterranean Sea. The 2nd floor is almost a small copy of the 1st floor, only changing the kitchen, which is open. From the 2nd floor there is access to another covered terrace with views of the garden and the swimming-pool. The garden is very spacious and mature, in which we can enjoy a pleasant swim in its private pool. From the same floor we can access another kitchen for the comfort of the guests. The property has a lot of potential, being able to reform it and convert it into a modern villa, which could be extended, due to its extensive land. Being able to build parking spaces. The urbanization has 24-hour surveillance. The beach and all kind of services are only 5 minutes away by car. A great investment for those who want tranquility, proximity and security.