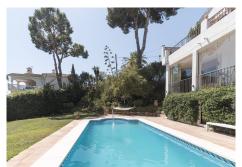

## 

REF# R4407817 1.200.000 €

| BEDS | BATHS | BUILT  | PLOT    | TERRACE |
|------|-------|--------|---------|---------|
| 4    | 4     | 267 m² | 1036 m² | 259 m²  |

Attention Investors. Villa with views in urbanization El Rosario, Marbella. The property is divided into 3 floors, garden, basement and private pool. The 1st floor is very spacious and bright and consists of 1 living room, 1 fully equipped kitchen, 2 bedrooms with fitted wardrobes and 2 en-suite bathrooms. From the living room there is access to a very nice terrace with views of the Mediterranean Sea. The 2nd floor is almost a small copy of the 1st floor, only changing the kitchen, which is open. From the 2nd floor there is access to another covered terrace with views of the garden and the swimming-pool. The garden is very spacious and mature, in which we can enjoy a pleasant swim in its private pool. From the same floor we can access another kitchen for the comfort of the guests. The property has a lot of potential, being able to reform it and convert it into a modern villa, which could be extended, due to its extensive land. Being able to build parking spaces. The urbanization has 24-hour surveillance. The beach and all kind of services are only 5 minutes away by car. A great investment for those who want tranquility, proximity and security.