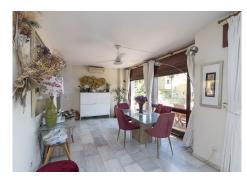

## 

REF# R4407817 1.200.000 €

| BEDS | BATHS | BUILT  | PLOT    | TERRACE |
|------|-------|--------|---------|---------|
| 4    | 4     | 267 m² | 1036 m² | 259 m²  |

Attention Investors. Villa with views in urbanization El Rosario, Marbella. The property is divided into 3 floors, garden, basement and private pool. The 1st floor is very spacious and bright and consists of 1 living room, 1 fully equipped kitchen, 2 bedrooms with fitted wardrobes and 2 en-suite bathrooms. From the living room there is access to a very nice terrace with views of the Mediterranean Sea. The 2nd floor is almost a small copy of the 1st floor, only changing the kitchen, which is open. From the 2nd floor there is access to another covered terrace with views of the garden and the swimming-pool. The garden is very spacious and mature, in which we can enjoy a pleasant swim in its private pool. From the same floor we can access another kitchen for the comfort of the guests. The property has a lot of potential, being able to reform it and convert it into a modern villa, which could be extended, due to its extensive land. Being able to build parking spaces. The urbanization has 24-hour surveillance. The beach and all kind of services are only 5 minutes away by car. A great investment for those who want tranquility, proximity and security.