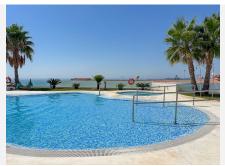

## R4405009

Fuengirola

REF# R4405009 399.000 €

| BEDS | BATHS | BUILT | TERRACE |
|------|-------|-------|---------|
| 2    | 2     | 86 m² | 43 m²   |

Wonderful 2 bedroom duplex apartment from 2019 with sea and mountain views for sale, in the fantastic relaxing Monte Paraiso complex (Torreblanca). The property is south-west facing and offers two fantastic terraces, with plenty of opportunities for relaxation and enjoying the sun. One on the 1st floor 11.5 m² with a panoramic view over the Mediterranean Sea and Fuengirola town, on the horizon you can see the mountain peaks from Morocco. On the same floor, you will find two bedrooms and a bathroom, from the master bedroom there is access to the terrace. The terrace on the ground floor is 31.5 m², of which 11.4 m² is covered, here you can enjoy the sun from the morning until it sets. The large size of the terrace makes it possible to have lounge furniture, a large dining table, sunbathing, there is also the possibility of a cold bath undisturbed by neighbours. In the evening, there is the opportunity to see the sun set behind the Mijas mountains, as well as a view over the Mediterranean Sea, Fuengirola town and the mountain peaks. In addition, there is a nice large well-functioning kitchen and toilet. The home includes 2 parking spaces at the same level as the apartment, as well as a storage room. The complex offers a nice large pool with a view (city, sea and mountains), children's pool, sauna, fitness, barbecue and common room with internet and printer. When you leave the main entrance of the complex, you will find the restaurant Case Pepe, where you can enjoy a good dinner and meet the others from the area. The bus goes from the main entrance to