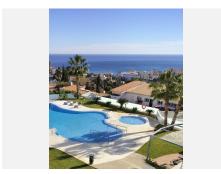

## R4405009

Fuengirola

REF# R4405009 399.000 €

| BEDS | BATHS | BUILT | TERRACE |
|------|-------|-------|---------|
| 2    | 2     | 86 m² | 43 m²   |

Wonderful 2 bedroom duplex apartment from 2019 with sea and mountain views for sale, in the fantastic relaxing Monte Paraiso complex (Torreblanca). The property is south-west facing and offers two fantastic terraces, with plenty of opportunities for relaxation and enjoying the sun. One on the 1st floor 11.5 m² with a panoramic view over the Mediterranean Sea and Fuengirola town, on the horizon you can see the mountain peaks from Morocco. On the same floor, you will find two bedrooms and a bathroom, from the master bedroom there is access to the terrace. The terrace on the ground floor is 31.5 m², of which 11.4 m² is covered, here you can enjoy the sun from the morning until it sets. The large size of the terrace makes it possible to have lounge furniture, a large dining table, sunbathing, there is also the possibility of a cold bath undisturbed by neighbours. In the evening, there is the opportunity to see the sun set behind the Mijas mountains, as well as a view over the Mediterranean Sea, Fuengirola town and the mountain peaks. In addition, there is a nice large well-functioning kitchen and toilet. The home includes 2 parking spaces at the same level as the apartment, as well as a storage room. The complex offers a nice large pool with a view (city, sea and mountains), children's pool, sauna, fitness, barbecue and common room with internet and printer. When you leave the main entrance of the complex, you will find the restaurant Case Pepe, where you can enjoy a good dinner and meet the others from the area. The bus goes from the main entrance to