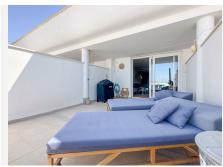

## R4405009

Fuengirola

REF# R4405009 399.000 €

| BEDS | BATHS | BUILT | TERRACE |
|------|-------|-------|---------|
| 2    | 2     | 86 m² | 43 m²   |

Wonderful 2 bedroom duplex apartment from 2019 with sea and mountain views for sale, in the fantastic relaxing Monte Paraiso complex (Torreblanca). The property is south-west facing and offers two fantastic terraces, with plenty of opportunities for relaxation and enjoying the sun. One on the 1st floor 11.5 m² with a panoramic view over the Mediterranean Sea and Fuengirola town, on the horizon you can see the mountain peaks from Morocco. On the same floor, you will find two bedrooms and a bathroom, from the master bedroom there is access to the terrace. The terrace on the ground floor is 31.5 m², of which 11.4 m² is covered, here you can enjoy the sun from the morning until it sets. The large size of the terrace makes it possible to have lounge furniture, a large dining table, sunbathing, there is also the possibility of a cold bath undisturbed by neighbours. In the evening, there is the opportunity to see the sun set behind the Mijas mountains, as well as a view over the Mediterranean Sea, Fuengirola town and the mountain peaks. In addition, there is a nice large well-functioning kitchen and toilet. The home includes 2 parking spaces at the same level as the apartment, as well as a storage room. The complex offers a nice large pool with a view (city, sea and mountains), children's pool, sauna, fitness, barbecue and common room with internet and printer. When you leave the main entrance of the complex, you will find the restaurant Case Pepe, where you can enjoy a good dinner and meet the others from the area. The bus goes from the main entrance to