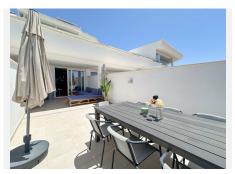

## R4405009

Fuengirola

REF# R4405009 399.000 €

| BEDS | BATHS | BUILT | TERRACE |
|------|-------|-------|---------|
| 2    | 2     | 86 m² | 43 m²   |

Wonderful 2 bedroom duplex apartment from 2019 with sea and mountain views for sale, in the fantastic relaxing Monte Paraiso complex (Torreblanca). The property is south-west facing and offers two fantastic terraces, with plenty of opportunities for relaxation and enjoying the sun. One on the 1st floor 11.5 m² with a panoramic view over the Mediterranean Sea and Fuengirola town, on the horizon you can see the mountain peaks from Morocco. On the same floor, you will find two bedrooms and a bathroom, from the master bedroom there is access to the terrace. The terrace on the ground floor is 31.5 m², of which 11.4 m² is covered, here you can enjoy the sun from the morning until it sets. The large size of the terrace makes it possible to have lounge furniture, a large dining table, sunbathing, there is also the possibility of a cold bath undisturbed by neighbours. In the evening, there is the opportunity to see the sun set behind the Mijas mountains, as well as a view over the Mediterranean Sea, Fuengirola town and the mountain peaks. In addition, there is a nice large well-functioning kitchen and toilet. The home includes 2 parking spaces at the same level as the apartment, as well as a storage room. The complex offers a nice large pool with a view (city, sea and mountains), children's pool, sauna, fitness, barbecue and common room with internet and printer. When you leave the main entrance of the complex, you will find the restaurant Case Pepe, where you can enjoy a good dinner and meet the others from the area. The bus goes from the main entrance to