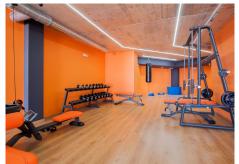

## R4405009

Fuengirola

REF# R4405009 399.000 €

| BEDS | BATHS | BUILT | TERRACE |
|------|-------|-------|---------|
| 2    | 2     | 86 m² | 43 m²   |

Wonderful 2 bedroom duplex apartment from 2019 with sea and mountain views for sale, in the fantastic relaxing Monte Paraiso complex (Torreblanca). The property is south-west facing and offers two fantastic terraces, with plenty of opportunities for relaxation and enjoying the sun. One on the 1st floor 11.5 m² with a panoramic view over the Mediterranean Sea and Fuengirola town, on the horizon you can see the mountain peaks from Morocco. On the same floor, you will find two bedrooms and a bathroom, from the master bedroom there is access to the terrace. The terrace on the ground floor is 31.5 m², of which 11.4 m² is covered, here you can enjoy the sun from the morning until it sets. The large size of the terrace makes it possible to have lounge furniture, a large dining table, sunbathing, there is also the possibility of a cold bath undisturbed by neighbours. In the evening, there is the opportunity to see the sun set behind the Mijas mountains, as well as a view over the Mediterranean Sea, Fuengirola town and the mountain peaks. In addition, there is a nice large well-functioning kitchen and toilet. The home includes 2 parking spaces at the same level as the apartment, as well as a storage room. The complex offers a nice large pool with a view (city, sea and mountains), children's pool, sauna, fitness, barbecue and common room with internet and printer. When you leave the main entrance of the complex, you will find the restaurant Case Pepe, where you can enjoy a good dinner and meet the others from the area. The bus goes from the main entrance to