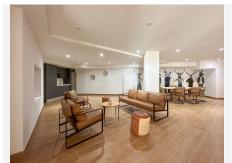

## R4405009

Fuengirola

REF# R4405009 399.000 €

| BEDS | BATHS | BUILT | TERRACE |
|------|-------|-------|---------|
| 2    | 2     | 86 m² | 43 m²   |

Wonderful 2 bedroom duplex apartment from 2019 with sea and mountain views for sale, in the fantastic relaxing Monte Paraiso complex (Torreblanca). The property is south-west facing and offers two fantastic terraces, with plenty of opportunities for relaxation and enjoying the sun. One on the 1st floor 11.5 m² with a panoramic view over the Mediterranean Sea and Fuengirola town, on the horizon you can see the mountain peaks from Morocco. On the same floor, you will find two bedrooms and a bathroom, from the master bedroom there is access to the terrace. The terrace on the ground floor is 31.5 m², of which 11.4 m² is covered, here you can enjoy the sun from the morning until it sets. The large size of the terrace makes it possible to have lounge furniture, a large dining table, sunbathing, there is also the possibility of a cold bath undisturbed by neighbours. In the evening, there is the opportunity to see the sun set behind the Mijas mountains, as well as a view over the Mediterranean Sea, Fuengirola town and the mountain peaks. In addition, there is a nice large well-functioning kitchen and toilet. The home includes 2 parking spaces at the same level as the apartment, as well as a storage room. The complex offers a nice large pool with a view (city, sea and mountains), children's pool, sauna, fitness, barbecue and common room with internet and printer. When you leave the main entrance of the complex, you will find the restaurant Case Pepe, where you can enjoy a good dinner and meet the others from the area. The bus goes from the main entrance to