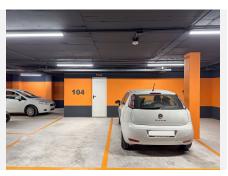

## R4405009

Fuengirola

REF# R4405009 399.000 €

| BEDS | BATHS | BUILT | TERRACE |
|------|-------|-------|---------|
| 2    | 2     | 86 m² | 43 m²   |

Wonderful 2 bedroom duplex apartment from 2019 with sea and mountain views for sale, in the fantastic relaxing Monte Paraiso complex (Torreblanca). The property is south-west facing and offers two fantastic terraces, with plenty of opportunities for relaxation and enjoying the sun. One on the 1st floor 11.5 m² with a panoramic view over the Mediterranean Sea and Fuengirola town, on the horizon you can see the mountain peaks from Morocco. On the same floor, you will find two bedrooms and a bathroom, from the master bedroom there is access to the terrace. The terrace on the ground floor is 31.5 m², of which 11.4 m² is covered, here you can enjoy the sun from the morning until it sets. The large size of the terrace makes it possible to have lounge furniture, a large dining table, sunbathing, there is also the possibility of a cold bath undisturbed by neighbours. In the evening, there is the opportunity to see the sun set behind the Mijas mountains, as well as a view over the Mediterranean Sea, Fuengirola town and the mountain peaks. In addition, there is a nice large well-functioning kitchen and toilet. The home includes 2 parking spaces at the same level as the apartment, as well as a storage room. The complex offers a nice large pool with a view (city, sea and mountains), children's pool, sauna, fitness, barbecue and common room with internet and printer. When you leave the main entrance of the complex, you will find the restaurant Case Pepe, where you can enjoy a good dinner and meet the others from the area. The bus goes from the main entrance to