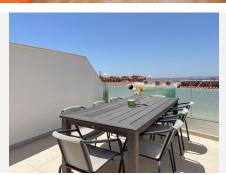

## R4405009

Fuengirola

REF# R4405009 399.000 €

| BEDS | BATHS | BUILT | TERRACE |
|------|-------|-------|---------|
| 2    | 2     | 86 m² | 43 m²   |

Wonderful 2 bedroom duplex apartment from 2019 with sea and mountain views for sale, in the fantastic relaxing Monte Paraiso complex (Torreblanca). The property is south-west facing and offers two fantastic terraces, with plenty of opportunities for relaxation and enjoying the sun. One on the 1st floor 11.5 m² with a panoramic view over the Mediterranean Sea and Fuengirola town, on the horizon you can see the mountain peaks from Morocco. On the same floor, you will find two bedrooms and a bathroom, from the master bedroom there is access to the terrace. The terrace on the ground floor is 31.5 m², of which 11.4 m² is covered, here you can enjoy the sun from the morning until it sets. The large size of the terrace makes it possible to have lounge furniture, a large dining table, sunbathing, there is also the possibility of a cold bath undisturbed by neighbours. In the evening, there is the opportunity to see the sun set behind the Mijas mountains, as well as a view over the Mediterranean Sea, Fuengirola town and the mountain peaks. In addition, there is a nice large well-functioning kitchen and toilet. The home includes 2 parking spaces at the same level as the apartment, as well as a storage room. The complex offers a nice large pool with a view (city, sea and mountains), children's pool, sauna, fitness, barbecue and common room with internet and printer. When you leave the main entrance of the complex, you will find the restaurant Case Pepe, where you can enjoy a good dinner and meet the others from the area. The bus goes from the main entrance to