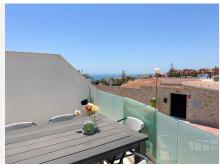

## R4405009

Fuengirola

REF# R4405009 399.000 €

| BEDS | BATHS | BUILT | TERRACE |
|------|-------|-------|---------|
| 2    | 2     | 86 m² | 43 m²   |

Wonderful 2 bedroom duplex apartment from 2019 with sea and mountain views for sale, in the fantastic relaxing Monte Paraiso complex (Torreblanca). The property is south-west facing and offers two fantastic terraces, with plenty of opportunities for relaxation and enjoying the sun. One on the 1st floor 11.5 m² with a panoramic view over the Mediterranean Sea and Fuengirola town, on the horizon you can see the mountain peaks from Morocco. On the same floor, you will find two bedrooms and a bathroom, from the master bedroom there is access to the terrace. The terrace on the ground floor is 31.5 m², of which 11.4 m² is covered, here you can enjoy the sun from the morning until it sets. The large size of the terrace makes it possible to have lounge furniture, a large dining table, sunbathing, there is also the possibility of a cold bath undisturbed by neighbours. In the evening, there is the opportunity to see the sun set behind the Mijas mountains, as well as a view over the Mediterranean Sea, Fuengirola town and the mountain peaks. In addition, there is a nice large well-functioning kitchen and toilet. The home includes 2 parking spaces at the same level as the apartment, as well as a storage room. The complex offers a nice large pool with a view (city, sea and mountains), children's pool, sauna, fitness, barbecue and common room with internet and printer. When you leave the main entrance of the complex, you will find the restaurant Case Pepe, where you can enjoy a good dinner and meet the others from the area. The bus goes from the main entrance to