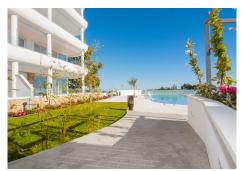

## R4405009

Fuengirola

REF# R4405009 399.000 €

| BEDS | BATHS | BUILT | TERRACE |
|------|-------|-------|---------|
| 2    | 2     | 86 m² | 43 m²   |

Wonderful 2 bedroom duplex apartment from 2019 with sea and mountain views for sale, in the fantastic relaxing Monte Paraiso complex (Torreblanca). The property is south-west facing and offers two fantastic terraces, with plenty of opportunities for relaxation and enjoying the sun. One on the 1st floor 11.5 m² with a panoramic view over the Mediterranean Sea and Fuengirola town, on the horizon you can see the mountain peaks from Morocco. On the same floor, you will find two bedrooms and a bathroom, from the master bedroom there is access to the terrace. The terrace on the ground floor is 31.5 m², of which 11.4 m² is covered, here you can enjoy the sun from the morning until it sets. The large size of the terrace makes it possible to have lounge furniture, a large dining table, sunbathing, there is also the possibility of a cold bath undisturbed by neighbours. In the evening, there is the opportunity to see the sun set behind the Mijas mountains, as well as a view over the Mediterranean Sea, Fuengirola town and the mountain peaks. In addition, there is a nice large well-functioning kitchen and toilet. The home includes 2 parking spaces at the same level as the apartment, as well as a storage room. The complex offers a nice large pool with a view (city, sea and mountains), children's pool, sauna, fitness, barbecue and common room with internet and printer. When you leave the main entrance of the complex, you will find the restaurant Case Pepe, where you can enjoy a good dinner and meet the others from the area. The bus goes from the main entrance to