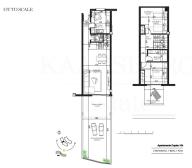

## R4405009

Fuengirola

REF# R4405009 399.000 €

| BEDS | BATHS | BUILT | TERRACE |
|------|-------|-------|---------|
| 2    | 2     | 86 m² | 43 m²   |

Wonderful 2 bedroom duplex apartment from 2019 with sea and mountain views for sale, in the fantastic relaxing Monte Paraiso complex (Torreblanca). The property is south-west facing and offers two fantastic terraces, with plenty of opportunities for relaxation and enjoying the sun. One on the 1st floor 11.5 m² with a panoramic view over the Mediterranean Sea and Fuengirola town, on the horizon you can see the mountain peaks from Morocco. On the same floor, you will find two bedrooms and a bathroom, from the master bedroom there is access to the terrace. The terrace on the ground floor is 31.5 m², of which 11.4 m² is covered, here you can enjoy the sun from the morning until it sets. The large size of the terrace makes it possible to have lounge furniture, a large dining table, sunbathing, there is also the possibility of a cold bath undisturbed by neighbours. In the evening, there is the opportunity to see the sun set behind the Mijas mountains, as well as a view over the Mediterranean Sea, Fuengirola town and the mountain peaks. In addition, there is a nice large well-functioning kitchen and toilet. The home includes 2 parking spaces at the same level as the apartment, as well as a storage room. The complex offers a nice large pool with a view (city, sea and mountains), children's pool, sauna, fitness, barbecue and common room with internet and printer. When you leave the main entrance of the complex, you will find the restaurant Case Pepe, where you can enjoy a good dinner and meet the others from the area. The bus goes from the main entrance to