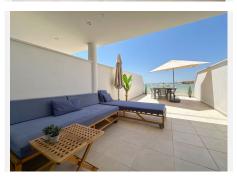

## R4405009

Fuengirola

REF# R4405009 399.000 €

| BEDS | BATHS | BUILT | TERRACE |
|------|-------|-------|---------|
| 2    | 2     | 86 m² | 43 m²   |

Wonderful 2 bedroom duplex apartment from 2019 with sea and mountain views for sale, in the fantastic relaxing Monte Paraiso complex (Torreblanca). The property is south-west facing and offers two fantastic terraces, with plenty of opportunities for relaxation and enjoying the sun. One on the 1st floor 11.5 m² with a panoramic view over the Mediterranean Sea and Fuengirola town, on the horizon you can see the mountain peaks from Morocco. On the same floor, you will find two bedrooms and a bathroom, from the master bedroom there is access to the terrace. The terrace on the ground floor is 31.5 m², of which 11.4 m² is covered, here you can enjoy the sun from the morning until it sets. The large size of the terrace makes it possible to have lounge furniture, a large dining table, sunbathing, there is also the possibility of a cold bath undisturbed by neighbours. In the evening, there is the opportunity to see the sun set behind the Mijas mountains, as well as a view over the Mediterranean Sea, Fuengirola town and the mountain peaks. In addition, there is a nice large well-functioning kitchen and toilet. The home includes 2 parking spaces at the same level as the apartment, as well as a storage room. The complex offers a nice large pool with a view (city, sea and mountains), children's pool, sauna, fitness, barbecue and common room with internet and printer. When you leave the main entrance of the complex, you will find the restaurant Case Pepe, where you can enjoy a good dinner and meet the others from the area. The bus goes from the main entrance to