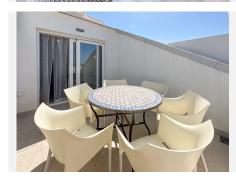

## R4405009

Fuengirola

REF# R4405009 399.000 €

| BEDS | BATHS | BUILT | TERRACE |
|------|-------|-------|---------|
| 2    | 2     | 86 m² | 43 m²   |

Wonderful 2 bedroom duplex apartment from 2019 with sea and mountain views for sale, in the fantastic relaxing Monte Paraiso complex (Torreblanca). The property is south-west facing and offers two fantastic terraces, with plenty of opportunities for relaxation and enjoying the sun. One on the 1st floor 11.5 m² with a panoramic view over the Mediterranean Sea and Fuengirola town, on the horizon you can see the mountain peaks from Morocco. On the same floor, you will find two bedrooms and a bathroom, from the master bedroom there is access to the terrace. The terrace on the ground floor is 31.5 m², of which 11.4 m² is covered, here you can enjoy the sun from the morning until it sets. The large size of the terrace makes it possible to have lounge furniture, a large dining table, sunbathing, there is also the possibility of a cold bath undisturbed by neighbours. In the evening, there is the opportunity to see the sun set behind the Mijas mountains, as well as a view over the Mediterranean Sea, Fuengirola town and the mountain peaks. In addition, there is a nice large well-functioning kitchen and toilet. The home includes 2 parking spaces at the same level as the apartment, as well as a storage room. The complex offers a nice large pool with a view (city, sea and mountains), children's pool, sauna, fitness, barbecue and common room with internet and printer. When you leave the main entrance of the complex, you will find the restaurant Case Pepe, where you can enjoy a good dinner and meet the others from the area. The bus goes from the main entrance to