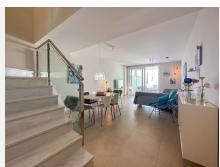

## R4405009

Fuengirola

REF# R4405009 399.000 €

| BEDS | BATHS | BUILT | TERRACE |
|------|-------|-------|---------|
| 2    | 2     | 86 m² | 43 m²   |

Wonderful 2 bedroom duplex apartment from 2019 with sea and mountain views for sale, in the fantastic relaxing Monte Paraiso complex (Torreblanca). The property is south-west facing and offers two fantastic terraces, with plenty of opportunities for relaxation and enjoying the sun. One on the 1st floor 11.5 m² with a panoramic view over the Mediterranean Sea and Fuengirola town, on the horizon you can see the mountain peaks from Morocco. On the same floor, you will find two bedrooms and a bathroom, from the master bedroom there is access to the terrace. The terrace on the ground floor is 31.5 m², of which 11.4 m² is covered, here you can enjoy the sun from the morning until it sets. The large size of the terrace makes it possible to have lounge furniture, a large dining table, sunbathing, there is also the possibility of a cold bath undisturbed by neighbours. In the evening, there is the opportunity to see the sun set behind the Mijas mountains, as well as a view over the Mediterranean Sea, Fuengirola town and the mountain peaks. In addition, there is a nice large well-functioning kitchen and toilet. The home includes 2 parking spaces at the same level as the apartment, as well as a storage room. The complex offers a nice large pool with a view (city, sea and mountains), children's pool, sauna, fitness, barbecue and common room with internet and printer. When you leave the main entrance of the complex, you will find the restaurant Case Pepe, where you can enjoy a good dinner and meet the others from the area. The bus goes from the main entrance to