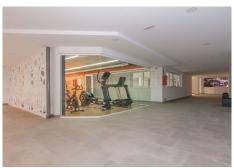

## R4405009

Fuengirola

REF# R4405009 399.000 €

| BEDS | BATHS | BUILT | TERRACE |
|------|-------|-------|---------|
| 2    | 2     | 86 m² | 43 m²   |

Wonderful 2 bedroom duplex apartment from 2019 with sea and mountain views for sale, in the fantastic relaxing Monte Paraiso complex (Torreblanca). The property is south-west facing and offers two fantastic terraces, with plenty of opportunities for relaxation and enjoying the sun. One on the 1st floor 11.5 m² with a panoramic view over the Mediterranean Sea and Fuengirola town, on the horizon you can see the mountain peaks from Morocco. On the same floor, you will find two bedrooms and a bathroom, from the master bedroom there is access to the terrace. The terrace on the ground floor is 31.5 m², of which 11.4 m² is covered, here you can enjoy the sun from the morning until it sets. The large size of the terrace makes it possible to have lounge furniture, a large dining table, sunbathing, there is also the possibility of a cold bath undisturbed by neighbours. In the evening, there is the opportunity to see the sun set behind the Mijas mountains, as well as a view over the Mediterranean Sea, Fuengirola town and the mountain peaks. In addition, there is a nice large well-functioning kitchen and toilet. The home includes 2 parking spaces at the same level as the apartment, as well as a storage room. The complex offers a nice large pool with a view (city, sea and mountains), children's pool, sauna, fitness, barbecue and common room with internet and printer. When you leave the main entrance of the complex, you will find the restaurant Case Pepe, where you can enjoy a good dinner and meet the others from the area. The bus goes from the main entrance to