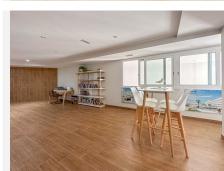

## R4405009

Fuengirola

REF# R4405009 399.000 €

| BEDS | BATHS | BUILT | TERRACE |
|------|-------|-------|---------|
| 2    | 2     | 86 m² | 43 m²   |

Wonderful 2 bedroom duplex apartment from 2019 with sea and mountain views for sale, in the fantastic relaxing Monte Paraiso complex (Torreblanca). The property is south-west facing and offers two fantastic terraces, with plenty of opportunities for relaxation and enjoying the sun. One on the 1st floor 11.5 m² with a panoramic view over the Mediterranean Sea and Fuengirola town, on the horizon you can see the mountain peaks from Morocco. On the same floor, you will find two bedrooms and a bathroom, from the master bedroom there is access to the terrace. The terrace on the ground floor is 31.5 m², of which 11.4 m² is covered, here you can enjoy the sun from the morning until it sets. The large size of the terrace makes it possible to have lounge furniture, a large dining table, sunbathing, there is also the possibility of a cold bath undisturbed by neighbours. In the evening, there is the opportunity to see the sun set behind the Mijas mountains, as well as a view over the Mediterranean Sea, Fuengirola town and the mountain peaks. In addition, there is a nice large well-functioning kitchen and toilet. The home includes 2 parking spaces at the same level as the apartment, as well as a storage room. The complex offers a nice large pool with a view (city, sea and mountains), children's pool, sauna, fitness, barbecue and common room with internet and printer. When you leave the main entrance of the complex, you will find the restaurant Case Pepe, where you can enjoy a good dinner and meet the others from the area. The bus goes from the main entrance to