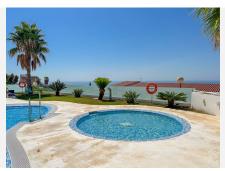

## R4405009

Fuengirola

REF# R4405009 399.000 €

| BEDS | BATHS | BUILT | TERRACE |
|------|-------|-------|---------|
| 2    | 2     | 86 m² | 43 m²   |

Wonderful 2 bedroom duplex apartment from 2019 with sea and mountain views for sale, in the fantastic relaxing Monte Paraiso complex (Torreblanca). The property is south-west facing and offers two fantastic terraces, with plenty of opportunities for relaxation and enjoying the sun. One on the 1st floor 11.5 m² with a panoramic view over the Mediterranean Sea and Fuengirola town, on the horizon you can see the mountain peaks from Morocco. On the same floor, you will find two bedrooms and a bathroom, from the master bedroom there is access to the terrace. The terrace on the ground floor is 31.5 m², of which 11.4 m² is covered, here you can enjoy the sun from the morning until it sets. The large size of the terrace makes it possible to have lounge furniture, a large dining table, sunbathing, there is also the possibility of a cold bath undisturbed by neighbours. In the evening, there is the opportunity to see the sun set behind the Mijas mountains, as well as a view over the Mediterranean Sea, Fuengirola town and the mountain peaks. In addition, there is a nice large well-functioning kitchen and toilet. The home includes 2 parking spaces at the same level as the apartment, as well as a storage room. The complex offers a nice large pool with a view (city, sea and mountains), children's pool, sauna, fitness, barbecue and common room with internet and printer. When you leave the main entrance of the complex, you will find the restaurant Case Pepe, where you can enjoy a good dinner and meet the others from the area. The bus goes from the main entrance to