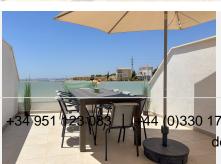

## R4405009

Fuengirola

REF# R4405009 399.000 €

| BEDS | BATHS | BUILT | TERRACE |
|------|-------|-------|---------|
| 2    | 2     | 86 m² | 43 m²   |

Wonderful 2 bedroom duplex apartment from 2019 with sea and mountain views for sale, in the fantastic relaxing Monte Paraiso complex (Torreblanca). The property is south-west facing and offers two fantastic terraces, with plenty of opportunities for relaxation and enjoying the sun. One on the 1st floor 11.5 m² with a panoramic view over the Mediterranean Sea and Fuengirola town, on the horizon you can see the mountain peaks from Morocco. On the same floor, you will find two bedrooms and a bathroom, from the master bedroom there is access to the terrace. The terrace on the ground floor is 31.5 m², of which 11.4 m² is covered, here you can enjoy the sun from the morning until it sets. The large size of the terrace makes it possible to have lounge furniture, a large dining table, sunbathing, there is also the possibility of a cold bath undisturbed by neighbours. In the evening, there is the opportunity to see the sun set behind the Mijas mountains, as well as a view over the Mediterranean Sea, Fuengirola town and the mountain peaks. In addition, there is a nice large well-functioning kitchen and toilet. The home includes 2 parking spaces at the same level as the apartment, as well as a storage room. The complex offers a nice large pool with a view (city, sea and mountains), children's pool, sauna, fitness, barbecue and common room with internet and printer. When you leave the main entrance of the complex, you will find the restaurant Case Pepe, where you can enjoy a good dinner and meet the others from the area. The bus goes from the main entrance to