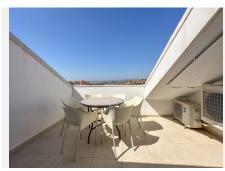

## R4405009

Fuengirola

REF# R4405009 399.000 €

| BEDS | BATHS | BUILT | TERRACE |
|------|-------|-------|---------|
| 2    | 2     | 86 m² | 43 m²   |

Wonderful 2 bedroom duplex apartment from 2019 with sea and mountain views for sale, in the fantastic relaxing Monte Paraiso complex (Torreblanca). The property is south-west facing and offers two fantastic terraces, with plenty of opportunities for relaxation and enjoying the sun. One on the 1st floor 11.5 m² with a panoramic view over the Mediterranean Sea and Fuengirola town, on the horizon you can see the mountain peaks from Morocco. On the same floor, you will find two bedrooms and a bathroom, from the master bedroom there is access to the terrace. The terrace on the ground floor is 31.5 m², of which 11.4 m² is covered, here you can enjoy the sun from the morning until it sets. The large size of the terrace makes it possible to have lounge furniture, a large dining table, sunbathing, there is also the possibility of a cold bath undisturbed by neighbours. In the evening, there is the opportunity to see the sun set behind the Mijas mountains, as well as a view over the Mediterranean Sea, Fuengirola town and the mountain peaks. In addition, there is a nice large well-functioning kitchen and toilet. The home includes 2 parking spaces at the same level as the apartment, as well as a storage room. The complex offers a nice large pool with a view (city, sea and mountains), children's pool, sauna, fitness, barbecue and common room with internet and printer. When you leave the main entrance of the complex, you will find the restaurant Case Pepe, where you can enjoy a good dinner and meet the others from the area. The bus goes from the main entrance to