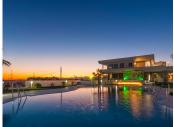

## R4405009

Fuengirola

REF# R4405009 399.000 €

| BEDS | BATHS | BUILT | TERRACE |
|------|-------|-------|---------|
| 2    | 2     | 86 m² | 43 m²   |

Wonderful 2 bedroom duplex apartment from 2019 with sea and mountain views for sale, in the fantastic relaxing Monte Paraiso complex (Torreblanca). The property is south-west facing and offers two fantastic terraces, with plenty of opportunities for relaxation and enjoying the sun. One on the 1st floor 11.5 m² with a panoramic view over the Mediterranean Sea and Fuengirola town, on the horizon you can see the mountain peaks from Morocco. On the same floor, you will find two bedrooms and a bathroom, from the master bedroom there is access to the terrace. The terrace on the ground floor is 31.5 m², of which 11.4 m² is covered, here you can enjoy the sun from the morning until it sets. The large size of the terrace makes it possible to have lounge furniture, a large dining table, sunbathing, there is also the possibility of a cold bath undisturbed by neighbours. In the evening, there is the opportunity to see the sun set behind the Mijas mountains, as well as a view over the Mediterranean Sea, Fuengirola town and the mountain peaks. In addition, there is a nice large well-functioning kitchen and toilet. The home includes 2 parking spaces at the same level as the apartment, as well as a storage room. The complex offers a nice large pool with a view (city, sea and mountains), children's pool, sauna, fitness, barbecue and common room with internet and printer. When you leave the main entrance of the complex, you will find the restaurant Case Pepe, where you can enjoy a good dinner and meet the others from the area. The bus goes from the main entrance to