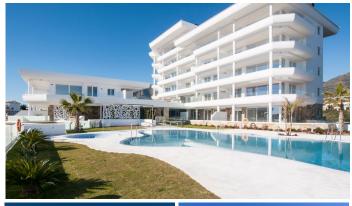

## R4405009

Fuengirola

REF# R4405009 399.000 €

| BEDS | BATHS | BUILT | TERRACE |
|------|-------|-------|---------|
| 2    | 2     | 86 m² | 43 m²   |

Wonderful 2 bedroom duplex apartment from 2019 with sea and mountain views for sale, in the fantastic relaxing Monte Paraiso complex (Torreblanca). The property is south-west facing and offers two fantastic terraces, with plenty of opportunities for relaxation and enjoying the sun. One on the 1st floor 11.5 m² with a panoramic view over the Mediterranean Sea and Fuengirola town, on the horizon you can see the mountain peaks from Morocco. On the same floor, you will find two bedrooms and a bathroom, from the master bedroom there is access to the terrace. The terrace on the ground floor is 31.5 m², of which 11.4 m² is covered, here you can enjoy the sun from the morning until it sets. The large size of the terrace makes it possible to have lounge furniture, a large dining table, sunbathing, there is also the possibility of a cold bath undisturbed by neighbours. In the evening, there is the opportunity to see the sun set behind the Mijas mountains, as well as a view over the Mediterranean Sea, Fuengirola town and the mountain peaks. In addition, there is a nice large well-functioning kitchen and toilet. The home includes 2 parking spaces at the same level as the apartment, as well as a storage room. The complex offers a nice large pool with a view (city, sea and mountains), children's pool, sauna, fitness, barbecue and common room with internet and printer. When you leave the main entrance of the complex, you will find the restaurant Case Pepe, where you can enjoy a good dinner and meet the others from the area. The bus goes from the main entrance to