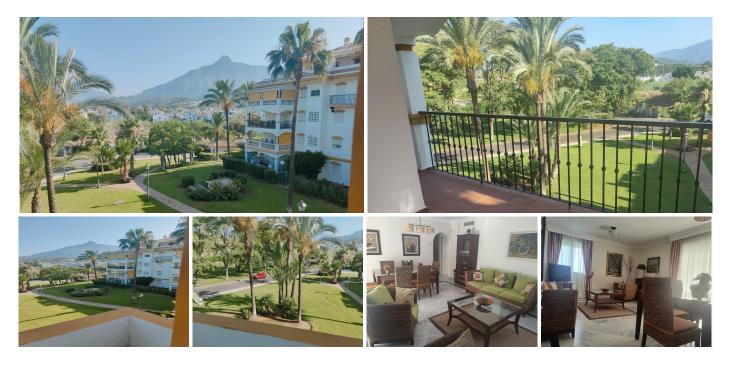

## Marbella

REF# R4399669 490.000 €

| BEDS | BATHS | BUILT | TERRACE |
|------|-------|-------|---------|
| 2    | 2     | 91 m² | 81 m²   |

Great open views with a large terrace of 89 meters of great privacy in this apartment with 2 bedrooms and 2 bathrooms, as well as a living-dining room and a fully equipped kitchen with hot and cold air throughout the house. Fantastic views of the tropical gardens as well as the mountains. The property is located in the well-known urbanization of La Dama de Noche a short walk from Puerto Banus, with tropical gardens, swimming pools, paddle tennis court, 24 hour security as well as transport, shops and nearby schools. Excellent property for its location next to Puerto Banus presents a safe purchase value both to live all year round and for rent.