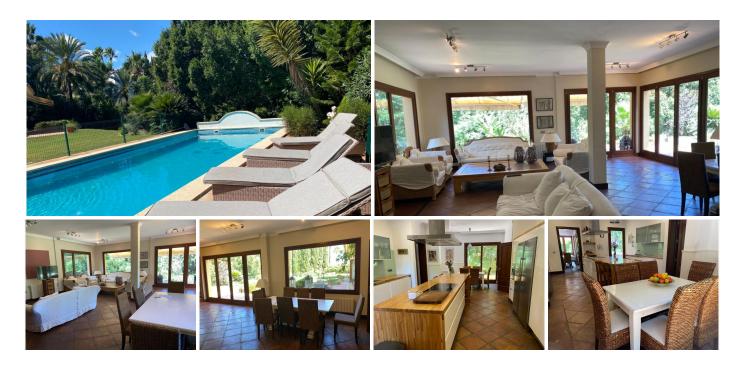

Situated in the elevated region of Sotogrande, this capacious and luminous villa offers breathtaking views of the surrounding landscapes. The main floor encompasses an expansive living room adorned with a fireplace, seamlessly flowing into an open dining area that overlooks the lush garden and inviting pool. The generous expanse of windows imparts a sensation of immersion within the surrounding natural beauty. The kitchen is fully appointed with contemporary appliances such as a refrigerator, microwave, and dishwasher, while a beautifully elongated wooden island serves as both a workspace and a breakfast nook. Adjacent to the kitchen, an auxiliary TV room or living area complements the layout. The master bedroom is graced with incredibly spacious walk-in closets and features a splendid circular spa bathtub. Additionally, another

bedroom with an en-suite bathroom is situated on the ground floor. Ascending the grand spiral staircase you reach the upper level, which presents a third living space complete with a sizeable terrace affording splendid views. Two more bedrooms, each with its own bathroom are found on this floor, one of them includes a balcony that offers an outlook onto the garden.

The meticulously landscaped garden is thoughtfully designed for easy maintenance, and the residence boasts AVD lines in every room. A capacious 2-car garage, well-illuminated garden spaces, as well as doors and windows crafted from tropical wood, further enhance the appeal of this home. The focal point of outdoor leisure is the 12x5 meter swimming pool, adding to the allure of this exceptional property.