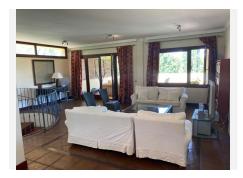

Situated in the elevated region of Sotogrande, this capacious and luminous villa offers breathtaking views of the surrounding landscapes. The main floor encompasses an expansive living room adorned with a fireplace, seamlessly flowing into an open dining area that overlooks the lush garden and inviting pool. The generous expanse of windows imparts a sensation of immersion within the surrounding natural beauty. The kitchen is fully appointed with contemporary appliances such as a refrigerator, microwave, and dishwasher, while a beautifully elongated wooden island serves as both a workspace and a breakfast nook. Adjacent to the kitchen, an auxiliary TV room or living area complements the layout. The master bedroom is graced with incredibly spacious walk-in closets and features a splendid circular spa bathtub. Additionally, another