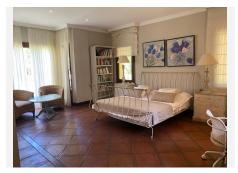

Situated in the elevated region of Sotogrande, this capacious and luminous villa offers breathtaking views of the surrounding landscapes. The main floor encompasses an expansive living room adorned with a fireplace, seamlessly flowing into an open dining area that overlooks the lush garden and inviting pool. The generous expanse of windows imparts a sensation of immersion within the surrounding natural beauty. The kitchen is fully appointed with contemporary appliances such as a refrigerator, microwave, and dishwasher, while a beautifully elongated wooden island serves as both a workspace and a breakfast nook. Adjacent to the kitchen, an auxiliary TV room or living area complements the layout. The master bedroom is graced with incredibly spacious walk-in closets and features a splendid circular spa bathtub. Additionally, another

bedroom with an en-suite bathroom is situated on the ground floor. Ascending the grand spiral staircase you reach the upper level, which presents a third living space complete with a sizeable terrace affording splendid views. Two more bedrooms, each with its own bathroom are found on this floor, one of them includes a balcony that offers an outlook onto the garden.