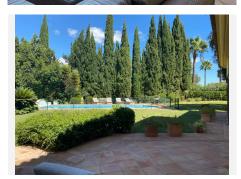

Situated in the elevated region of Sotogrande, this capacious and luminous villa offers breathtaking views of the surrounding landscapes. The main floor encompasses an expansive living room adorned with a fireplace, seamlessly flowing into an open dining area that overlooks the lush garden and inviting pool. The generous expanse of windows imparts a sensation of immersion within the surrounding natural beauty. The kitchen is fully appointed with contemporary appliances such as a refrigerator, microwave, and dishwasher, while a beautifully elongated wooden island serves as both a workspace and a breakfast nook. Adjacent to the kitchen, an auxiliary TV room or living area complements the layout. The master bedroom is graced with incredibly spacious walk-in closets and features a splendid circular spa bathtub. Additionally, another

The meticulously landscaped garden is thoughtfully designed for easy maintenance, and the residence boasts AVD lines in every room. A capacious 2-car garage, well-illuminated garden spaces, as well as doors and windows crafted from tropical wood, further enhance the appeal of this home. The focal point of outdoor leisure is the 12x5 meter swimming pool, adding to the allure of this exceptional property.